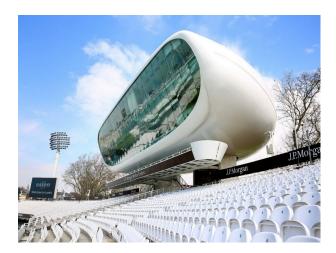

### Interior

Several rooms available for filming.

A large glass fronted room with blue carpets. Dining room with red carpets and wooden dining set.