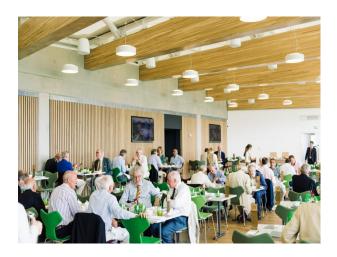

### Interior

Several rooms available for filming.

A large glass fronted room with blue carpets. Dining room with red carpets and wooden dining set.