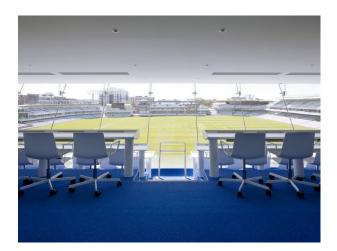

## London: Cricket Ground, Board Room, Facilities Available For Filming

Cricket ground and facilities available for filming and photo shoots

**Interior Features** 

• Period Fireplace

Location: North London, London, United Kingdom Within the M25: Yes Categories: Sports Clubs | Gyms | Stadiums

### Interior

Several rooms available for filming.

A large glass fronted room with blue carpets. Dining room with red carpets and wooden dining set.