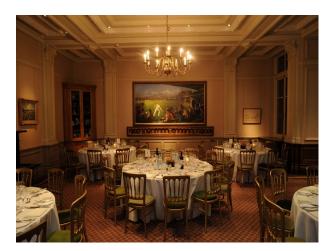

# Walls & Windows

- Boardroom
- Dining Room
- Gym
- Office

- Large Windows
- Painted Walls
- Paneled Walls

### Interior

Several rooms available for filming.

A large glass fronted room with blue carpets. Dining room with red carpets and wooden dining set.