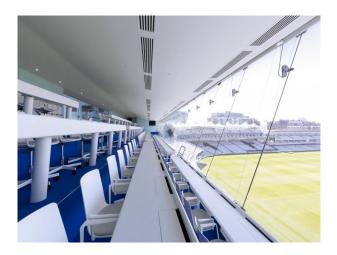

## London: Cricket Ground, Board Room, Facilities Available For Filming

Cricket ground and facilities available for filming and photo shoots

**Interior Features** 

• Period Fireplace

Location: North London, London, United Kingdom Within the M25: Yes Categories: Sports Clubs | Gyms | Stadiums

### Interior

Several rooms available for filming.

A large glass fronted room with blue carpets. Dining room with red carpets and wooden dining set.