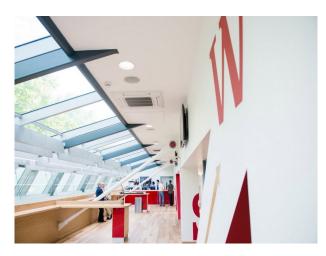

### Interior

Several rooms available for filming.

A large glass fronted room with blue carpets. Dining room with red carpets and wooden dining set.