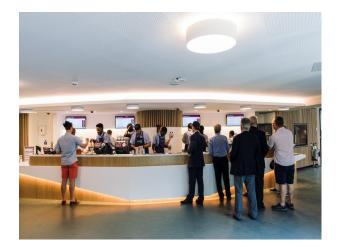

### Interior

Several rooms available for filming.

A large glass fronted room with blue carpets. Dining room with red carpets and wooden dining set.