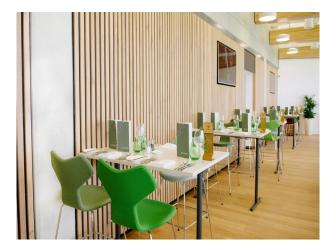

### Interior

Several rooms available for filming.

A large glass fronted room with blue carpets. Dining room with red carpets and wooden dining set.