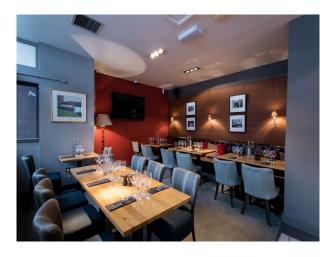

### Interior

Several rooms available for filming.

A large glass fronted room with blue carpets. Dining room with red carpets and wooden dining set.