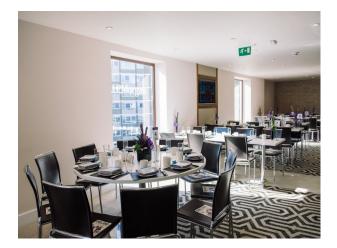

### Interior

Several rooms available for filming.

A large glass fronted room with blue carpets. Dining room with red carpets and wooden dining set.