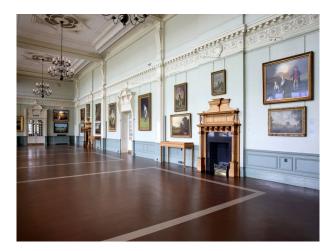

## London: Cricket Ground, Board Room, Facilities Available For Filming

Cricket ground and facilities available for filming and photo shoots

**Interior Features** 

• Period Fireplace

Location: North London, London, United Kingdom Within the M25: Yes Categories: Sports Clubs | Gyms | Stadiums

### Interior

Several rooms available for filming.

A large glass fronted room with blue carpets. Dining room with red carpets and wooden dining set.