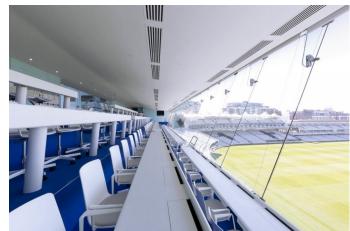

## London: Cricket Ground, Board Room, Facilities Available For Filming

Cricket ground and facilities available for filming and photo shoots

**Interior Features** 

• Period Fireplace

Location: North London, London, United Kingdom Within the M25: Yes Categories: Sports Clubs | Gyms | Stadiums

### Interior

Several rooms available for filming.

A large glass fronted room with blue carpets. Dining room with red carpets and wooden dining set.