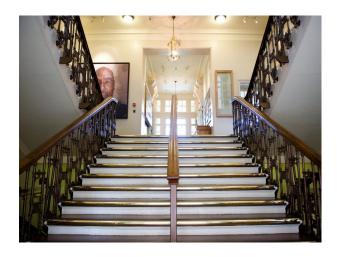

### Interior

Several rooms available for filming.

A large glass fronted room with blue carpets. Dining room with red carpets and wooden dining set.