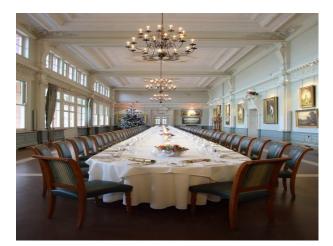

### Interior

Several rooms available for filming.

A large glass fronted room with blue carpets. Dining room with red carpets and wooden dining set.