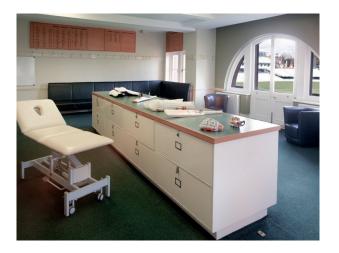

## London: Cricket Ground, Board Room, Facilities Available For Filming

Cricket ground and facilities available for filming and photo shoots

**Interior Features** 

• Period Fireplace

Location: North London, London, United Kingdom Within the M25: Yes Categories: Sports Clubs | Gyms | Stadiums

### Interior

Several rooms available for filming.

A large glass fronted room with blue carpets. Dining room with red carpets and wooden dining set.