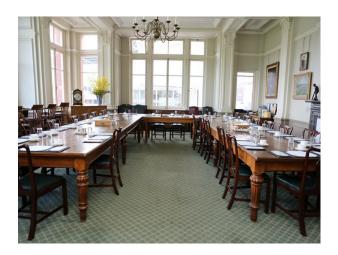

# Walls & Windows

- Boardroom
- Dining Room
- Gym
- Office

- Large Windows
- Painted Walls
- Paneled Walls

### Interior

Several rooms available for filming.

A large glass fronted room with blue carpets. Dining room with red carpets and wooden dining set.