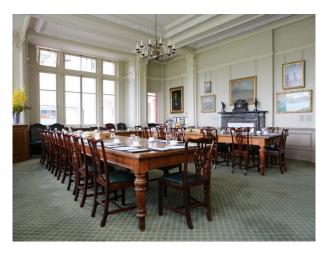

## London: Cricket Ground, Board Room, Facilities Available For Filming

Cricket ground and facilities available for filming and photo shoots

**Interior Features** 

• Period Fireplace

Location: North London, London, United Kingdom Within the M25: Yes Categories: Sports Clubs | Gyms | Stadiums

# Walls & Windows

- Boardroom
- Dining Room
- Gym
- Office

- Large Windows
- Painted Walls
- Paneled Walls

### Interior

Several rooms available for filming.

A large glass fronted room with blue carpets. Dining room with red carpets and wooden dining set.