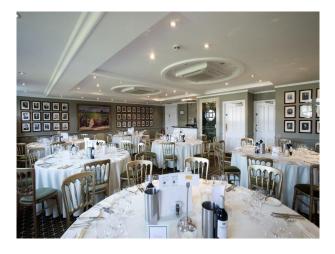

# Walls & Windows

- Boardroom
- Dining Room
- Gym
- Office

- Large Windows
- Painted Walls
- Paneled Walls

### Interior

Several rooms available for filming.

A large glass fronted room with blue carpets. Dining room with red carpets and wooden dining set.