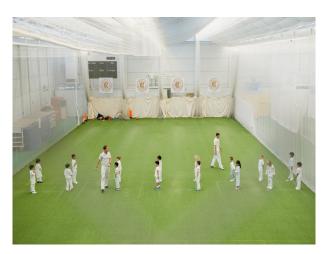

LON3193 London: Cricket Ground, Board Room, Facilities Available For Filming

Cricket ground and facilities available for filming and photo shoots

## London: Cricket Ground, Board Room, Facilities Available For Filming

Cricket ground and facilities available for filming and photo shoots

**Interior Features** 

• Period Fireplace

Location: North London, London, United Kingdom Within the M25: Yes Categories: Sports Clubs | Gyms | Stadiums