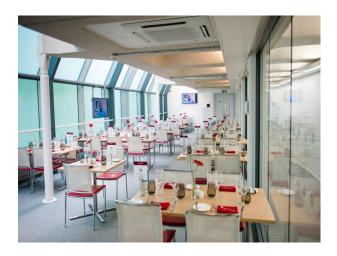

### Interior

Several rooms available for filming.

A large glass fronted room with blue carpets. Dining room with red carpets and wooden dining set.