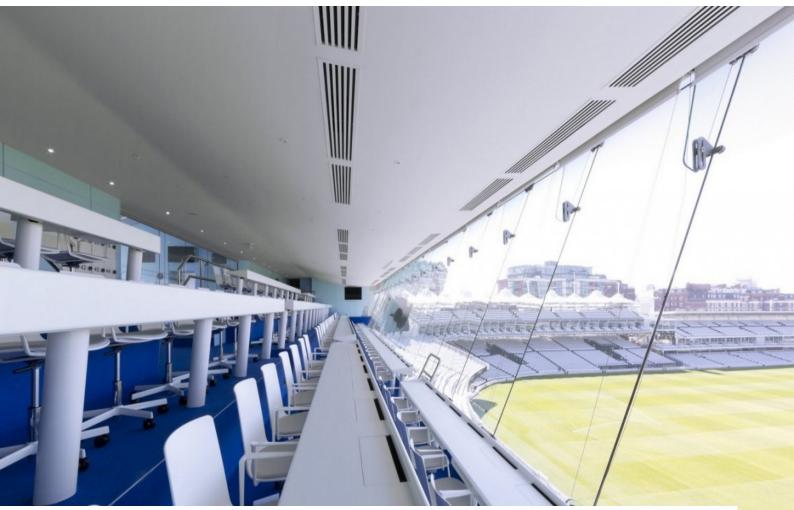

## London: Cricket Ground, Board Room, Facilities Available For Filming

Cricket ground and facilities available for filming and photo shoots

**Interior Features** 

• Period Fireplace

Location: North London, London, United Kingdom Within the M25: Yes Categories: Sports Clubs | Gyms | Stadiums

### Interior

Several rooms available for filming.

A large glass fronted room with blue carpets. Dining room with red carpets and wooden dining set.