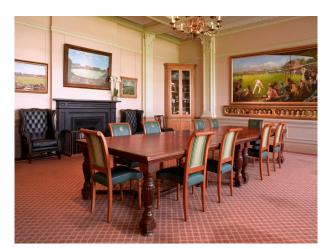

### Interior

Several rooms available for filming.

A large glass fronted room with blue carpets. Dining room with red carpets and wooden dining set.