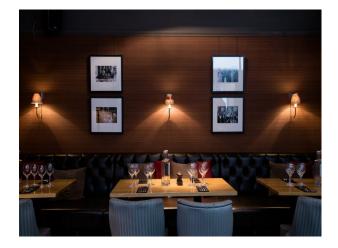

### Interior

Several rooms available for filming.

A large glass fronted room with blue carpets. Dining room with red carpets and wooden dining set.