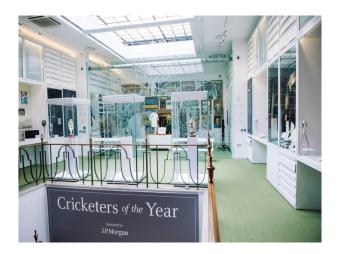

## London: Cricket Ground, Board Room, Facilities Available For Filming

Cricket ground and facilities available for filming and photo shoots

**Interior Features** 

• Period Fireplace

Location: North London, London, United Kingdom Within the M25: Yes Categories: Sports Clubs | Gyms | Stadiums

### Interior

Several rooms available for filming.

A large glass fronted room with blue carpets. Dining room with red carpets and wooden dining set.