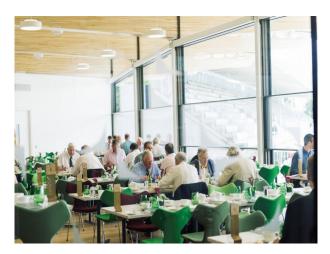

### Interior

Several rooms available for filming.

A large glass fronted room with blue carpets. Dining room with red carpets and wooden dining set.