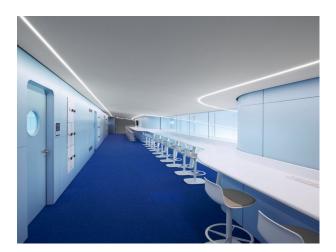

### Interior

Several rooms available for filming.

A large glass fronted room with blue carpets. Dining room with red carpets and wooden dining set.