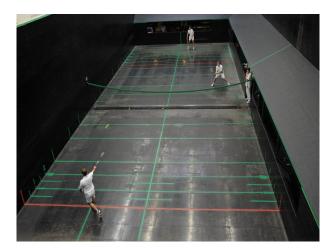

LON3193 London: Cricket Ground, Board Room, Facilities Available For Filming

Cricket ground and facilities available for filming and photo shoots

## London: Cricket Ground, Board Room, Facilities Available For Filming

Cricket ground and facilities available for filming and photo shoots

**Interior Features** 

• Period Fireplace

Location: North London, London, United Kingdom Within the M25: Yes Categories: Sports Clubs | Gyms | Stadiums