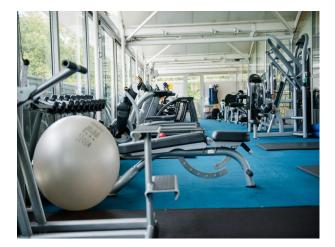

# Walls & Windows

- Boardroom
- Dining Room
- Gym
- Office

- Large Windows
- Painted Walls
- Paneled Walls

### Interior

Several rooms available for filming.

A large glass fronted room with blue carpets. Dining room with red carpets and wooden dining set.