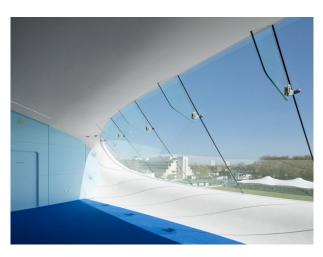

### Interior

Several rooms available for filming.

A large glass fronted room with blue carpets. Dining room with red carpets and wooden dining set.