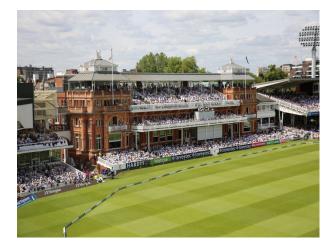

LON3193 London: Cricket Ground, Board Room, Facilities Available For Filming

Cricket ground and facilities available for filming and photo shoots

## London: Cricket Ground, Board Room, Facilities Available For Filming

Cricket ground and facilities available for filming and photo shoots

**Interior Features** 

• Period Fireplace

Location: North London, London, United Kingdom Within the M25: Yes Categories: Sports Clubs | Gyms | Stadiums