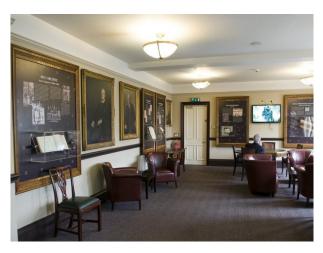

### Interior

Several rooms available for filming.

A large glass fronted room with blue carpets. Dining room with red carpets and wooden dining set.