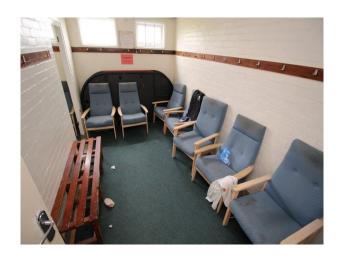

#### Interior

- Pavilion with bar and ample event space for 100 or more people
- Working office
- 4 squash courts with some tiered seating
- Sports changing rooms and showers