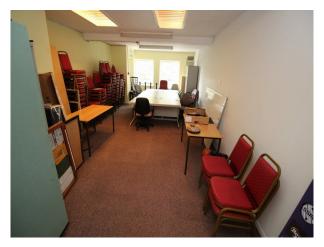

#### Interior

- Pavilion with bar and ample event space for 100 or more people
- Working office
- 4 squash courts with some tiered seating
- Sports changing rooms and showers