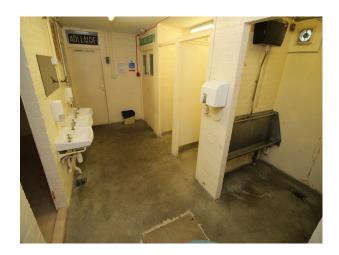

#### Interior

- Pavilion with bar and ample event space for 100 or more people
- Working office
- 4 squash courts with some tiered seating
- Sports changing rooms and showers