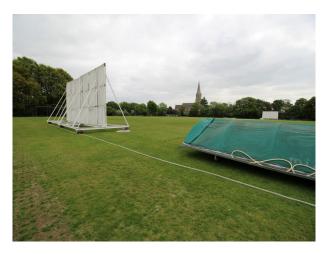

#### Exterior

- Cricket fields with scoreboards and wet weather covers
- Interesting trees with low level horizontal tree limbs
- Backdrop is pretty Church
- Parking for unit base or large crews
- Derelict cricket nets
- usable cricket nets
- tennis courts
- workman's woodland shack