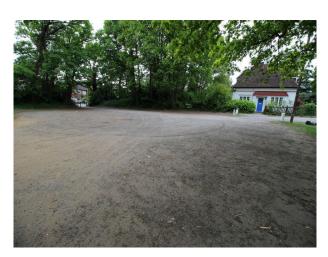

#### Exterior

- Cricket fields with scoreboards and wet weather covers
- Interesting trees with low level horizontal tree limbs
- Backdrop is pretty Church
- Parking for unit base or large crews
- Derelict cricket nets
- usable cricket nets
- tennis courts
- workman's woodland shack