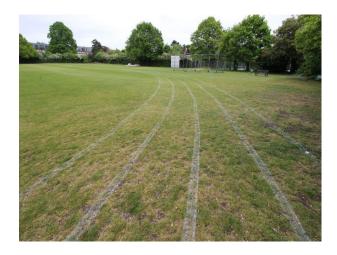

#### Exterior

- Cricket fields with scoreboards and wet weather covers
- Interesting trees with low level horizontal tree limbs
- Backdrop is pretty Church
- Parking for unit base or large crews
- Derelict cricket nets
- usable cricket nets
- tennis courts
- workman's woodland shack