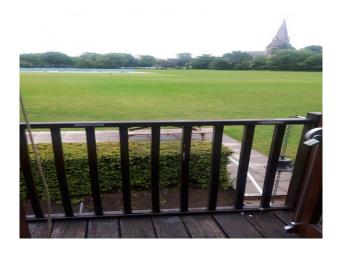

#### Exterior

- Cricket fields with scoreboards and wet weather covers
- Interesting trees with low level horizontal tree limbs
- Backdrop is pretty Church
- Parking for unit base or large crews
- Derelict cricket nets
- usable cricket nets
- tennis courts
- workman's woodland shack