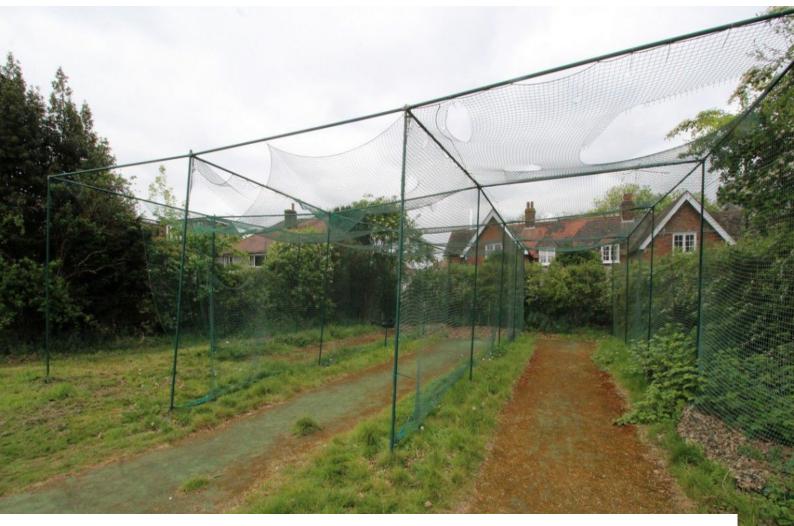

#### Exterior

- Cricket fields with scoreboards and wet weather covers
- Interesting trees with low level horizontal tree limbs
- Backdrop is pretty Church
- Parking for unit base or large crews
- Derelict cricket nets
- usable cricket nets
- tennis courts
- workman's woodland shack