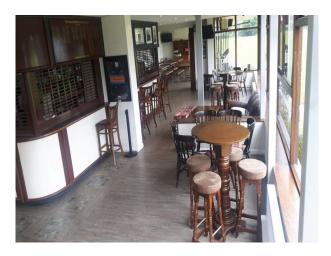

#### Interior

- Pavilion with bar and ample event space for 100 or more people
- Working office
- 4 squash courts with some tiered seating
- Sports changing rooms and showers