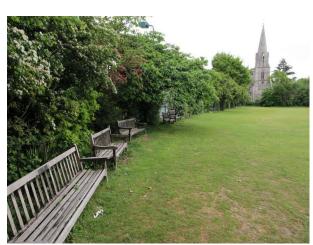

#### Exterior

- Cricket fields with scoreboards and wet weather covers
- Interesting trees with low level horizontal tree limbs
- Backdrop is pretty Church
- Parking for unit base or large crews
- Derelict cricket nets
- usable cricket nets
- tennis courts
- workman's woodland shack