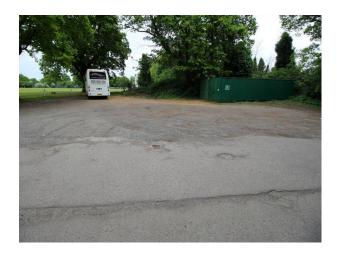

#### Exterior

- Cricket fields with scoreboards and wet weather covers
- Interesting trees with low level horizontal tree limbs
- Backdrop is pretty Church
- Parking for unit base or large crews
- Derelict cricket nets
- usable cricket nets
- tennis courts
- workman's woodland shack