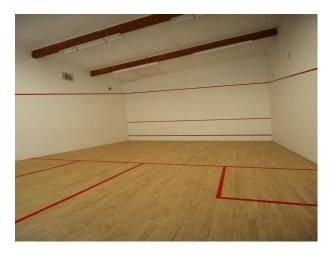

#### Interior

- Pavilion with bar and ample event space for 100 or more people
- Working office
- 4 squash courts with some tiered seating
- Sports changing rooms and showers