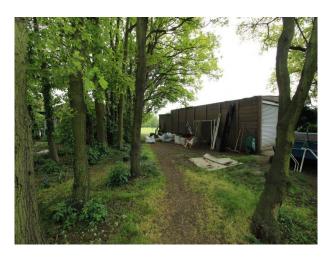

#### Exterior

- Cricket fields with scoreboards and wet weather covers
- Interesting trees with low level horizontal tree limbs
- Backdrop is pretty Church
- Parking for unit base or large crews
- Derelict cricket nets
- usable cricket nets
- tennis courts
- workman's woodland shack