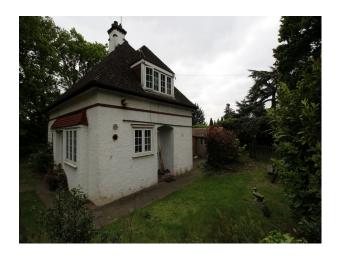

#### Exterior

- Cricket fields with scoreboards and wet weather covers
- Interesting trees with low level horizontal tree limbs
- Backdrop is pretty Church
- Parking for unit base or large crews
- Derelict cricket nets
- usable cricket nets
- tennis courts
- workman's woodland shack