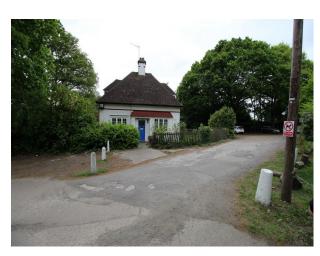

#### Interior

- Pavilion with bar and ample event space for 100 or more people
- Working office
- 4 squash courts with some tiered seating
- Sports changing rooms and showers

#### Exterior

- Cricket fields with scoreboards and wet weather covers
- Interesting trees with low level horizontal tree limbs
- Backdrop is pretty Church
- Parking for unit base or large crews
- Derelict cricket nets
- usable cricket nets
- tennis courts
- workman's woodland shack