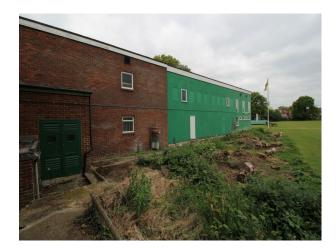

#### Interior

- Pavilion with bar and ample event space for 100 or more people
- Working office
- 4 squash courts with some tiered seating
- Sports changing rooms and showers