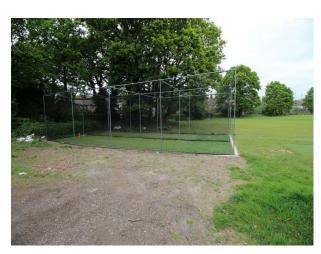

#### Exterior

- Cricket fields with scoreboards and wet weather covers
- Interesting trees with low level horizontal tree limbs
- Backdrop is pretty Church
- Parking for unit base or large crews
- Derelict cricket nets
- usable cricket nets
- tennis courts
- workman's woodland shack