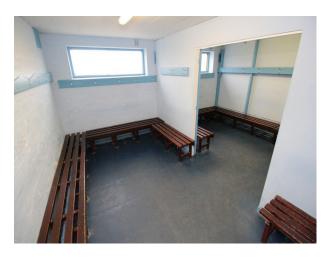

#### Interior

- Pavilion with bar and ample event space for 100 or more people
- Working office
- 4 squash courts with some tiered seating
- Sports changing rooms and showers