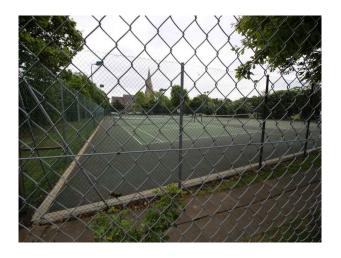

#### Exterior

- Cricket fields with scoreboards and wet weather covers
- Interesting trees with low level horizontal tree limbs
- Backdrop is pretty Church
- Parking for unit base or large crews
- Derelict cricket nets
- usable cricket nets
- tennis courts
- workman's woodland shack