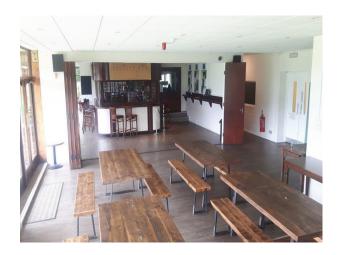

#### Interior

- Pavilion with bar and ample event space for 100 or more people
- Working office
- 4 squash courts with some tiered seating
- Sports changing rooms and showers