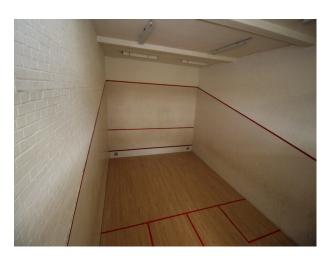

#### Interior

- Pavilion with bar and ample event space for 100 or more people
- Working office
- 4 squash courts with some tiered seating
- Sports changing rooms and showers