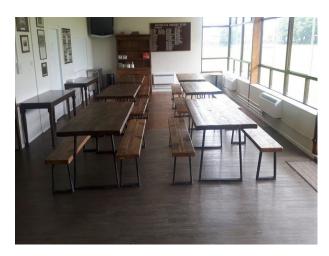

#### Interior

- Pavilion with bar and ample event space for 100 or more people
- Working office
- 4 squash courts with some tiered seating
- Sports changing rooms and showers