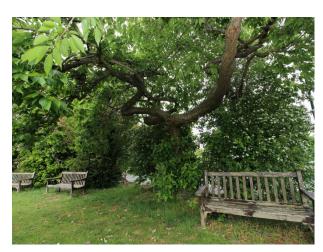

#### Exterior

- Cricket fields with scoreboards and wet weather covers
- Interesting trees with low level horizontal tree limbs
- Backdrop is pretty Church
- Parking for unit base or large crews
- Derelict cricket nets
- usable cricket nets
- tennis courts
- workman's woodland shack