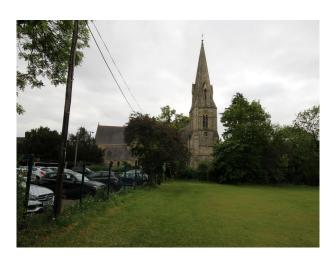

#### Exterior

- Cricket fields with scoreboards and wet weather covers
- Interesting trees with low level horizontal tree limbs
- Backdrop is pretty Church
- Parking for unit base or large crews
- Derelict cricket nets
- usable cricket nets
- tennis courts
- workman's woodland shack