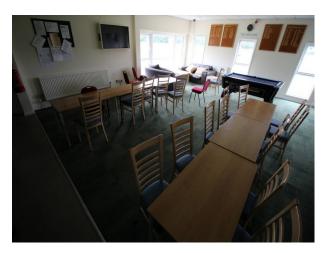

#### Interior

- Pavilion with bar and ample event space for 100 or more people
- Working office
- 4 squash courts with some tiered seating
- Sports changing rooms and showers