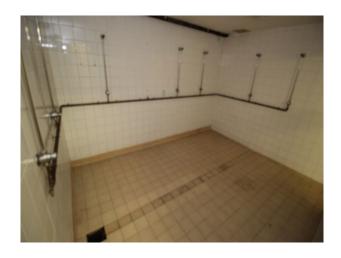

#### Interior

- Pavilion with bar and ample event space for 100 or more people
- Working office
- 4 squash courts with some tiered seating
- Sports changing rooms and showers