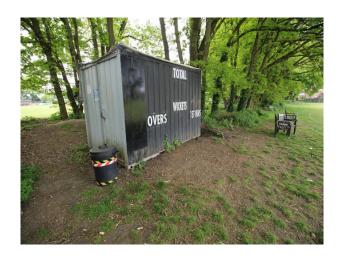

#### Exterior

- Cricket fields with scoreboards and wet weather covers
- Interesting trees with low level horizontal tree limbs
- Backdrop is pretty Church
- Parking for unit base or large crews
- Derelict cricket nets
- usable cricket nets
- tennis courts
- workman's woodland shack