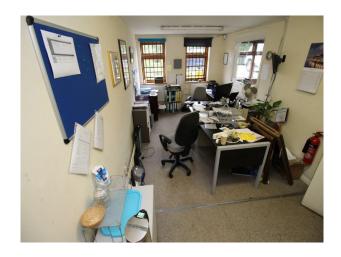

#### Interior

- Pavilion with bar and ample event space for 100 or more people
- Working office
- 4 squash courts with some tiered seating
- Sports changing rooms and showers