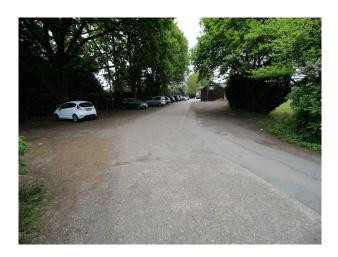

#### Exterior

- Cricket fields with scoreboards and wet weather covers
- Interesting trees with low level horizontal tree limbs
- Backdrop is pretty Church
- Parking for unit base or large crews
- Derelict cricket nets
- usable cricket nets
- tennis courts
- workman's woodland shack