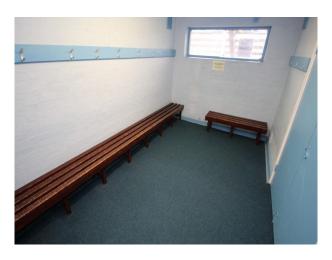

#### Interior

- Pavilion with bar and ample event space for 100 or more people
- Working office
- 4 squash courts with some tiered seating
- Sports changing rooms and showers