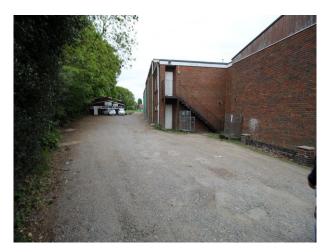

#### Exterior

- Cricket fields with scoreboards and wet weather covers
- Interesting trees with low level horizontal tree limbs
- Backdrop is pretty Church
- Parking for unit base or large crews
- Derelict cricket nets
- usable cricket nets
- tennis courts
- workman's woodland shack