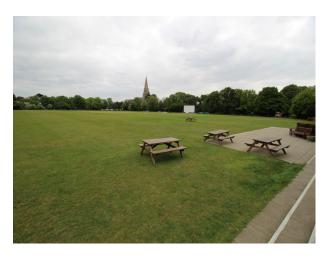

#### Exterior

- Cricket fields with scoreboards and wet weather covers
- Interesting trees with low level horizontal tree limbs
- Backdrop is pretty Church
- Parking for unit base or large crews
- Derelict cricket nets
- usable cricket nets
- tennis courts
- workman's woodland shack