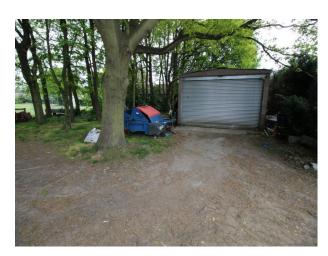

#### Exterior

- Cricket fields with scoreboards and wet weather covers
- Interesting trees with low level horizontal tree limbs
- Backdrop is pretty Church
- Parking for unit base or large crews
- Derelict cricket nets
- usable cricket nets
- tennis courts
- workman's woodland shack