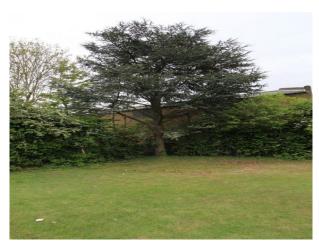

#### Exterior

- Cricket fields with scoreboards and wet weather covers
- Interesting trees with low level horizontal tree limbs
- Backdrop is pretty Church
- Parking for unit base or large crews
- Derelict cricket nets
- usable cricket nets
- tennis courts
- workman's woodland shack