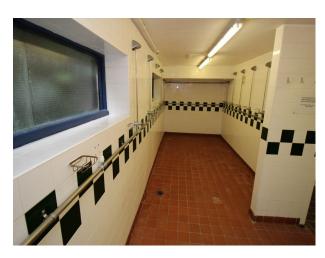

#### Interior

- Pavilion with bar and ample event space for 100 or more people
- Working office
- 4 squash courts with some tiered seating
- Sports changing rooms and showers