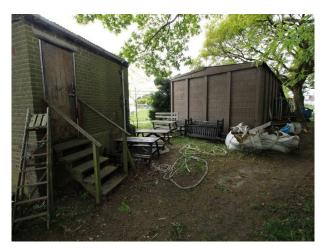

#### Exterior

- Cricket fields with scoreboards and wet weather covers
- Interesting trees with low level horizontal tree limbs
- Backdrop is pretty Church
- Parking for unit base or large crews
- Derelict cricket nets
- usable cricket nets
- tennis courts
- workman's woodland shack