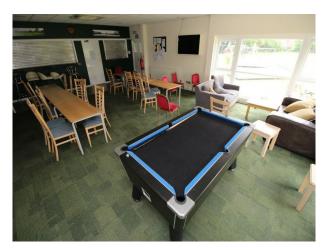

#### Interior

- Pavilion with bar and ample event space for 100 or more people
- Working office
- 4 squash courts with some tiered seating
- Sports changing rooms and showers