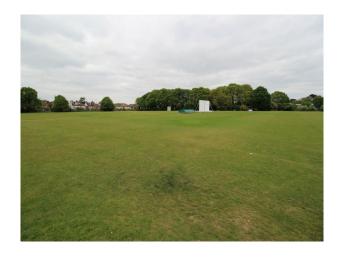

#### Exterior

- Cricket fields with scoreboards and wet weather covers
- Interesting trees with low level horizontal tree limbs
- Backdrop is pretty Church
- Parking for unit base or large crews
- Derelict cricket nets
- usable cricket nets
- tennis courts
- workman's woodland shack