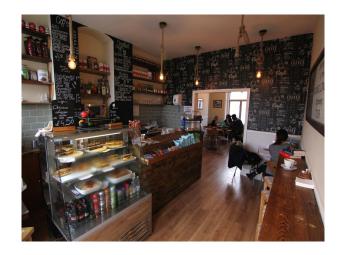

#### Interior

An incredibly cute local cafe, with a great atmosphere and feel. This location has two sections to it. The main café and a seating area at the rear. In addition to this there is also an outdoor seating area, perfect for additional filming opportunities or simply an area for crew and kit to stay whilst filming takes place indoors.

All in all, this location is extremely film friendly, and would be happy to help you with any production!