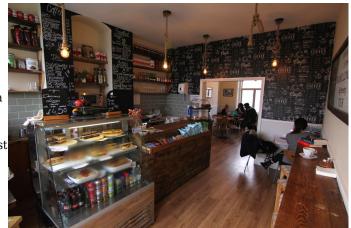

#### Interior

An incredibly cute local cafe, with a great atmosphere and feel. This location has two sections to it. The main café and a seating area at the rear. In addition to this there is also an outdoor seating area, perfect for additional filming opportunities or simply an area for crew and kit to stay whilst filming takes place indoors.

All in all, this location is extremely film friendly, and would be happy to help you with any production!