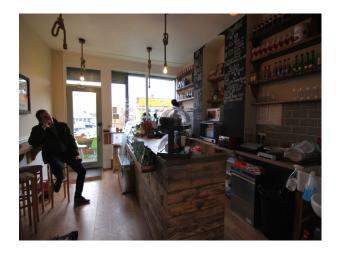

#### Interior

An incredibly cute local cafe, with a great atmosphere and feel. This location has two sections to it. The main café and a seating area at the rear. In addition to this there is also an outdoor seating area, perfect for additional filming opportunities or simply an area for crew and kit to stay whilst filming takes place indoors.

All in all, this location is extremely film friendly, and would be happy to help you with any production!