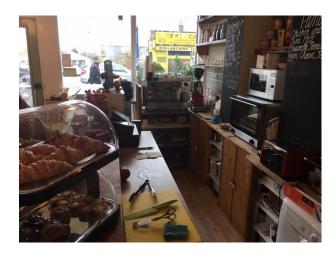

#### Interior

An incredibly cute local cafe, with a great atmosphere and feel. This location has two sections to it. The main café and a seating area at the rear. In addition to this there is also an outdoor seating area, perfect for additional filming opportunities or simply an area for crew and kit to stay whilst filming takes place indoors.

All in all, this location is extremely film friendly, and would be happy to help you with any production!