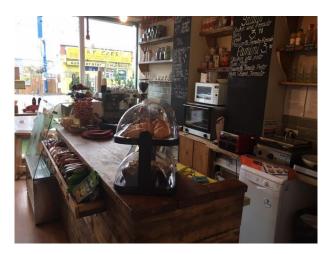

#### Interior

An incredibly cute local cafe, with a great atmosphere and feel. This location has two sections to it. The main café and a seating area at the rear. In addition to this there is also an outdoor seating area, perfect for additional filming opportunities or simply an area for crew and kit to stay whilst filming takes place indoors.

All in all, this location is extremely film friendly, and would be happy to help you with any production!