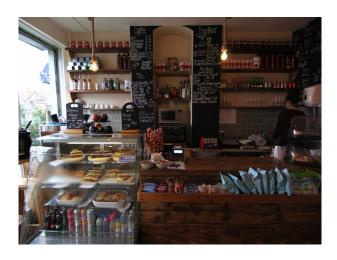

#### Interior

An incredibly cute local cafe, with a great atmosphere and feel. This location has two sections to it. The main café and a seating area at the rear. In addition to this there is also an outdoor seating area, perfect for additional filming opportunities or simply an area for crew and kit to stay whilst filming takes place indoors.

All in all, this location is extremely film friendly, and would be happy to help you with any production!