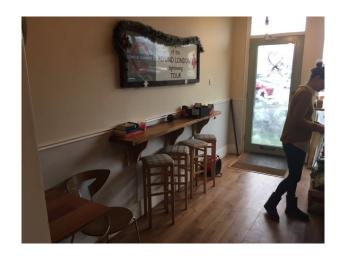

#### Interior

An incredibly cute local cafe, with a great atmosphere and feel. This location has two sections to it. The main café and a seating area at the rear. In addition to this there is also an outdoor seating area, perfect for additional filming opportunities or simply an area for crew and kit to stay whilst filming takes place indoors.

All in all, this location is extremely film friendly, and would be happy to help you with any production!