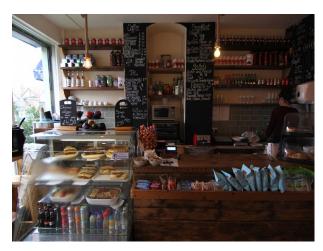

#### Interior

An incredibly cute local cafe, with a great atmosphere and feel. This location has two sections to it. The main café and a seating area at the rear. In addition to this there is also an outdoor seating area, perfect for additional filming opportunities or simply an area for crew and kit to stay whilst filming takes place indoors.

All in all, this location is extremely film friendly, and would be happy to help you with any production!