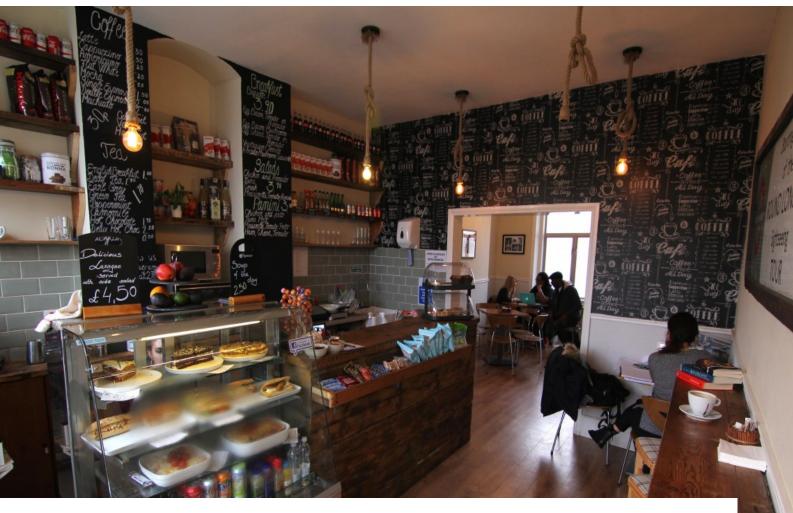

#### Interior

An incredibly cute local cafe, with a great atmosphere and feel. This location has two sections to it. The main café and a seating area at the rear. In addition to this there is also an outdoor seating area, perfect for additional filming opportunities or simply an area for crew and kit to stay whilst filming takes place indoors.

All in all, this location is extremely film friendly, and would be happy to help you with any production!