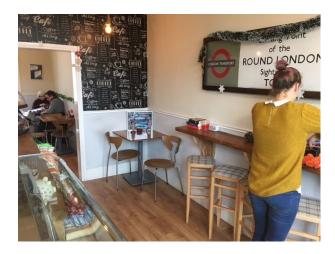

#### Interior

An incredibly cute local cafe, with a great atmosphere and feel. This location has two sections to it. The main café and a seating area at the rear. In addition to this there is also an outdoor seating area, perfect for additional filming opportunities or simply an area for crew and kit to stay whilst filming takes place indoors.

All in all, this location is extremely film friendly, and would be happy to help you with any production!