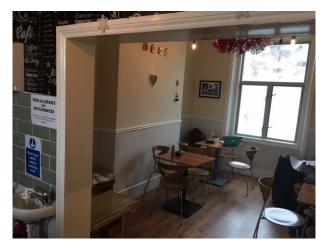

#### Interior

An incredibly cute local cafe, with a great atmosphere and feel. This location has two sections to it. The main café and a seating area at the rear. In addition to this there is also an outdoor seating area, perfect for additional filming opportunities or simply an area for crew and kit to stay whilst filming takes place indoors.

All in all, this location is extremely film friendly, and would be happy to help you with any production!