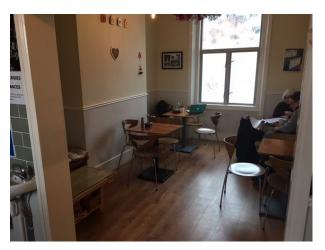

#### Interior

An incredibly cute local cafe, with a great atmosphere and feel. This location has two sections to it. The main café and a seating area at the rear. In addition to this there is also an outdoor seating area, perfect for additional filming opportunities or simply an area for crew and kit to stay whilst filming takes place indoors.

All in all, this location is extremely film friendly, and would be happy to help you with any production!