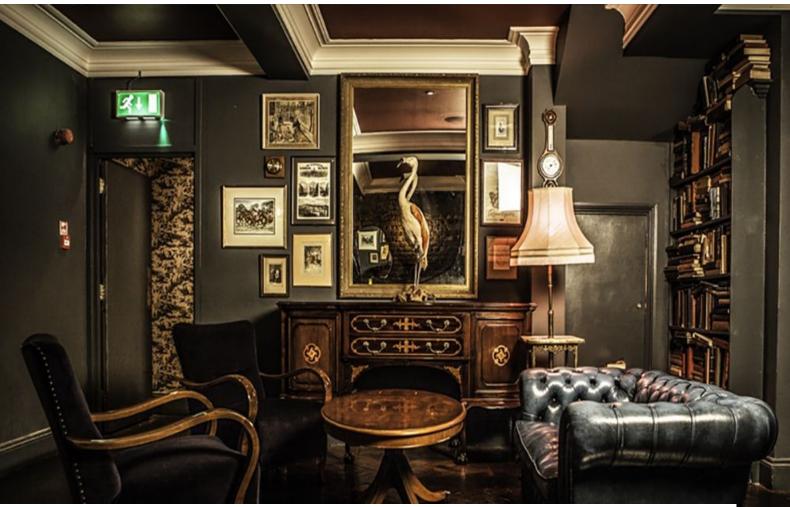

#### Interior

Completely unique and quirky - 'members club' feel Townhouse. You enter through a discreet doorway tucked away on a quiet street, you disappear to another world, where your inner scoundrel can indulge your (strictly legal) fantasies in a setting that's far better experienced than described. Our Edwardian property is set over four unique and decadent floors .