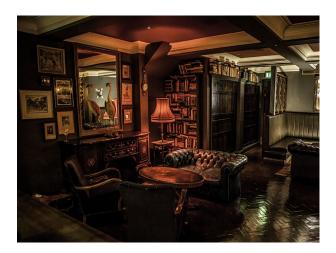

#### Interior

Completely unique and quirky - 'members club' feel Townhouse. You enter through a discreet doorway tucked away on a quiet street, you disappear to another world, where your inner scoundrel can indulge your (strictly legal) fantasies in a setting that's far better experienced than described. Our Edwardian property is set over four unique and decadent floors .