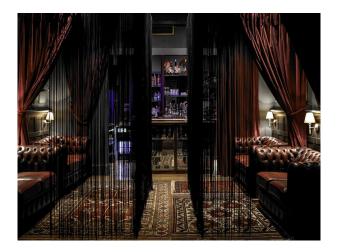

#### Interior

Completely unique and quirky - 'members club' feel Townhouse. You enter through a discreet doorway tucked away on a quiet street, you disappear to another world, where your inner scoundrel can indulge your (strictly legal) fantasies in a setting that's far better experienced than described. Our Edwardian property is set over four unique and decadent floors .