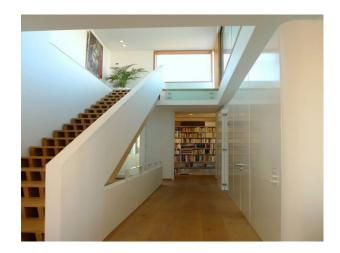

### **Features:**

| <b>Bathroom Types</b>                                                                               | <b>Bedroom Types</b>                                                          | Exterior Features                                       | Facilities                                                                   |
|-----------------------------------------------------------------------------------------------------|-------------------------------------------------------------------------------|---------------------------------------------------------|------------------------------------------------------------------------------|
| • Family Bathroom                                                                                   | <ul><li>Double Bedroom</li><li>Single Bedroom</li><li>Spare Bedroom</li></ul> | Roof Terrace                                            | <ul><li>Domestic Power</li><li>Internet Access</li><li>Mains Water</li></ul> |
| Floors                                                                                              | Interior Features                                                             | Kitchen types                                           | Parking                                                                      |
| • Real Wood Floor                                                                                   | <ul><li>Furnished</li><li>Modern Staircase</li></ul>                          | <ul><li>Coloured Units</li><li>Galley Kitchen</li></ul> | • On Street Parking                                                          |
| Rooms                                                                                               | Views                                                                         | Walls & Windows                                         |                                                                              |
| <ul><li> Home Office</li><li> Library</li><li> Lounge</li><li> Office</li><li> Store Room</li></ul> | • Residential View                                                            | <ul><li>Large Windows</li><li>Painted Walls</li></ul>   |                                                                              |