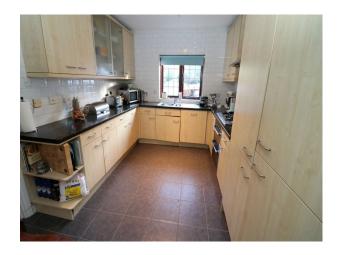

# Interior

Family modern interior with a formal lounge and large family room  $% \left\{ 1,2,...,n\right\}$ 