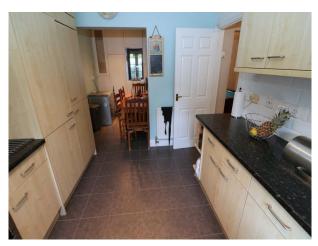

# Interior

Family modern interior with a formal lounge and large family room  $% \left\{ 1,2,...,n\right\}$ 