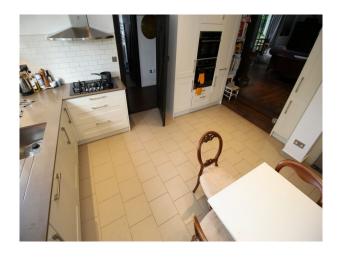

## **Features:**

| <b>Exterior Features</b> | Facilities                                                                                   | Interior Features  | Kitchen types                                                       |
|--------------------------|----------------------------------------------------------------------------------------------|--------------------|---------------------------------------------------------------------|
| Back Garden              | <ul><li>Domestic Power</li><li>Internet Access</li><li>Mains Water</li><li>Toilets</li></ul> | Spiral Staircase   | <ul><li> Cream &amp; White Units</li><li> Rustic Kitchens</li></ul> |
| Parking                  | Rooms                                                                                        | Views              |                                                                     |
| • On Street Parking      | • Living Room                                                                                | • Residential View |                                                                     |