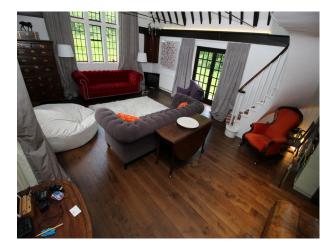

Living room with sumptuous furnishings, high ceiling, and feature spiral staircase with viewing gallery

Interior