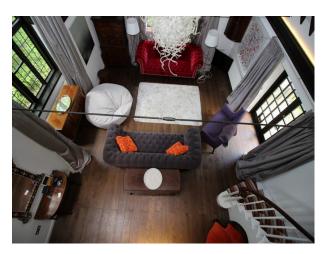

Living room with sumptuous furnishings, high ceiling, and feature spiral staircase with viewing gallery

Interior