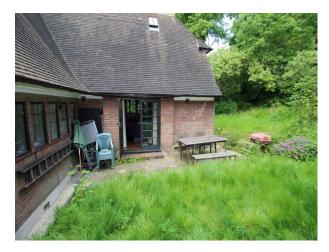

## **Features:**

| <b>Exterior Features</b> | Facilities                                                                                   | Interior Features  | Kitchen types                                                       |
|--------------------------|----------------------------------------------------------------------------------------------|--------------------|---------------------------------------------------------------------|
| Back Garden              | <ul><li>Domestic Power</li><li>Internet Access</li><li>Mains Water</li><li>Toilets</li></ul> | Spiral Staircase   | <ul><li> Cream &amp; White Units</li><li> Rustic Kitchens</li></ul> |
| Parking                  | Rooms                                                                                        | Views              |                                                                     |
| • On Street Parking      | • Living Room                                                                                | • Residential View |                                                                     |