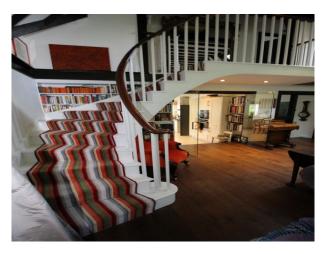

Living room with sumptuous furnishings, high ceiling, and feature spiral staircase with viewing gallery

Interior