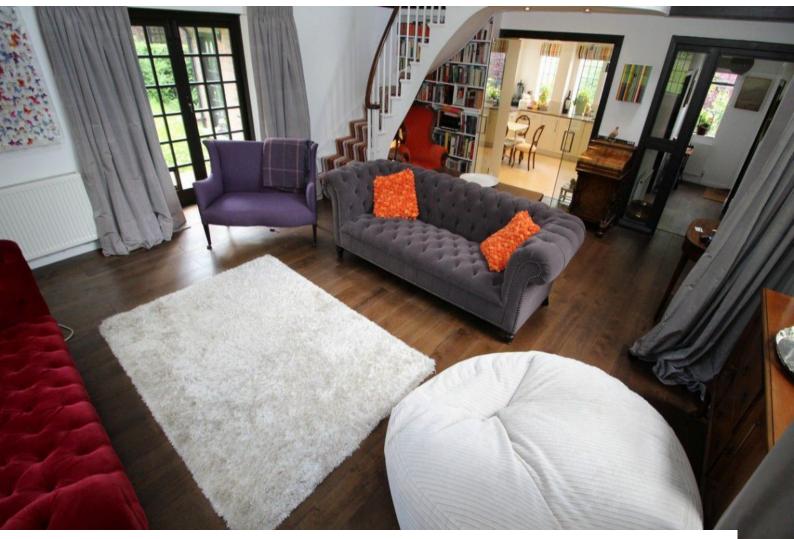

Living room with sumptuous furnishings, high ceiling, and feature spiral staircase with viewing gallery

Interior