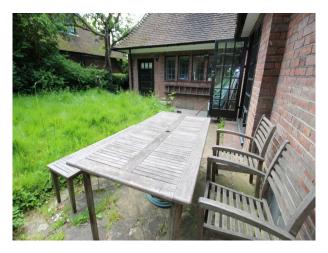

## **Features:**

| <b>Exterior Features</b> | Facilities                                                                                   | Interior Features  | Kitchen types                                                       |
|--------------------------|----------------------------------------------------------------------------------------------|--------------------|---------------------------------------------------------------------|
| Back Garden              | <ul><li>Domestic Power</li><li>Internet Access</li><li>Mains Water</li><li>Toilets</li></ul> | Spiral Staircase   | <ul><li> Cream &amp; White Units</li><li> Rustic Kitchens</li></ul> |
| Parking                  | Rooms                                                                                        | Views              |                                                                     |
| • On Street Parking      | • Living Room                                                                                | • Residential View |                                                                     |