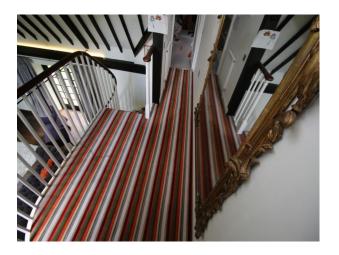

## **Features:**

| <b>Exterior Features</b> | Facilities                                                                                   | Interior Features  | Kitchen types                                                       |
|--------------------------|----------------------------------------------------------------------------------------------|--------------------|---------------------------------------------------------------------|
| Back Garden              | <ul><li>Domestic Power</li><li>Internet Access</li><li>Mains Water</li><li>Toilets</li></ul> | Spiral Staircase   | <ul><li> Cream &amp; White Units</li><li> Rustic Kitchens</li></ul> |
| Parking                  | Rooms                                                                                        | Views              |                                                                     |
| • On Street Parking      | • Living Room                                                                                | • Residential View |                                                                     |

Living room with sumptuous furnishings, high ceiling, and feature spiral staircase with viewing gallery

Interior