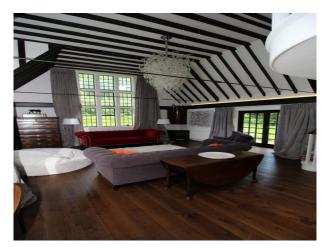

Living room with sumptuous furnishings, high ceiling, and feature spiral staircase with viewing gallery

Interior