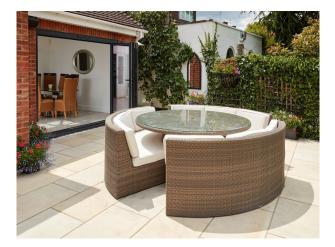

#### **Features:**

| Bathroom Types                                                                | Bedroom Types                                                                                                         | <b>Exterior Features</b>                                    | Facilities                                                               |
|-------------------------------------------------------------------------------|-----------------------------------------------------------------------------------------------------------------------|-------------------------------------------------------------|--------------------------------------------------------------------------|
| <ul><li>En-suite Bathroom</li><li>Modern Bathroom</li></ul>                   | <ul> <li>Double Bedroom</li> <li>Four Poster Bedroom</li> <li>Teenager's Bedroom</li> <li>Walk In Wardrobe</li> </ul> | <ul><li>Front Garden</li><li>Patio</li></ul>                | <ul><li>Domestic Power</li><li>Internet Access</li><li>Toilets</li></ul> |
| Floors                                                                        | Interior Features                                                                                                     | <b>Kitchen Facilities</b>                                   | Kitchen types                                                            |
| <ul><li>Carpet</li><li>Real Wood Floor</li><li>Tiled Floor</li></ul>          | • Modern Fireplace                                                                                                    | • Island                                                    | <ul><li>Cream &amp; White Units</li><li>Kitchen With Island</li></ul>    |
| Parking                                                                       | Rooms                                                                                                                 | Views                                                       | Walls & Windows                                                          |
| <ul><li>Garage</li><li>Off Street Parking</li><li>On Street Parking</li></ul> | <ul><li>Dining Room</li><li>Games Room</li><li>Living Room</li></ul>                                                  | <ul><li>Countryside View</li><li>Residential View</li></ul> | <ul><li>Large Windows</li><li>Painted Walls</li><li>Skylights</li></ul>  |