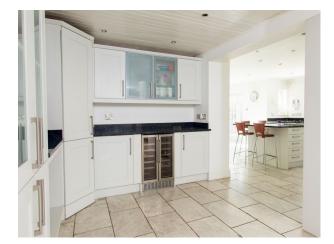

#### **Features:**

| Bathroom Types                                                                | Bedroom Types                                                                                                         | <b>Exterior Features</b>                                    | Facilities                                                               |
|-------------------------------------------------------------------------------|-----------------------------------------------------------------------------------------------------------------------|-------------------------------------------------------------|--------------------------------------------------------------------------|
| <ul><li>En-suite Bathroom</li><li>Modern Bathroom</li></ul>                   | <ul> <li>Double Bedroom</li> <li>Four Poster Bedroom</li> <li>Teenager's Bedroom</li> <li>Walk In Wardrobe</li> </ul> | <ul><li>Front Garden</li><li>Patio</li></ul>                | <ul><li>Domestic Power</li><li>Internet Access</li><li>Toilets</li></ul> |
| Floors                                                                        | Interior Features                                                                                                     | <b>Kitchen Facilities</b>                                   | Kitchen types                                                            |
| <ul><li>Carpet</li><li>Real Wood Floor</li><li>Tiled Floor</li></ul>          | • Modern Fireplace                                                                                                    | • Island                                                    | <ul><li>Cream &amp; White Units</li><li>Kitchen With Island</li></ul>    |
| Parking                                                                       | Rooms                                                                                                                 | Views                                                       | Walls & Windows                                                          |
| <ul><li>Garage</li><li>Off Street Parking</li><li>On Street Parking</li></ul> | <ul><li>Dining Room</li><li>Games Room</li><li>Living Room</li></ul>                                                  | <ul><li>Countryside View</li><li>Residential View</li></ul> | <ul><li>Large Windows</li><li>Painted Walls</li><li>Skylights</li></ul>  |

### Interior

Contemporary open plan family home with white walls and stylish interior