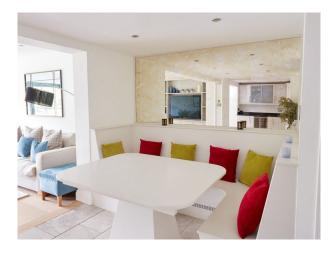

#### **Features:**

| Bathroom Types                                                                | Bedroom Types                                                                                                         | <b>Exterior Features</b>                                    | Facilities                                                               |
|-------------------------------------------------------------------------------|-----------------------------------------------------------------------------------------------------------------------|-------------------------------------------------------------|--------------------------------------------------------------------------|
| <ul><li>En-suite Bathroom</li><li>Modern Bathroom</li></ul>                   | <ul> <li>Double Bedroom</li> <li>Four Poster Bedroom</li> <li>Teenager's Bedroom</li> <li>Walk In Wardrobe</li> </ul> | <ul><li>Front Garden</li><li>Patio</li></ul>                | <ul><li>Domestic Power</li><li>Internet Access</li><li>Toilets</li></ul> |
| Floors                                                                        | Interior Features                                                                                                     | <b>Kitchen Facilities</b>                                   | Kitchen types                                                            |
| <ul><li>Carpet</li><li>Real Wood Floor</li><li>Tiled Floor</li></ul>          | • Modern Fireplace                                                                                                    | • Island                                                    | <ul><li>Cream &amp; White Units</li><li>Kitchen With Island</li></ul>    |
| Parking                                                                       | Rooms                                                                                                                 | Views                                                       | Walls & Windows                                                          |
| <ul><li>Garage</li><li>Off Street Parking</li><li>On Street Parking</li></ul> | <ul><li>Dining Room</li><li>Games Room</li><li>Living Room</li></ul>                                                  | <ul><li>Countryside View</li><li>Residential View</li></ul> | <ul><li>Large Windows</li><li>Painted Walls</li><li>Skylights</li></ul>  |

### Interior

Contemporary open plan family home with white walls and stylish interior