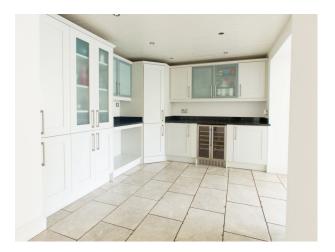

#### **Features:**

| Bathroom Types                                                                | Bedroom Types                                                                                                         | <b>Exterior Features</b>                                    | Facilities                                                               |
|-------------------------------------------------------------------------------|-----------------------------------------------------------------------------------------------------------------------|-------------------------------------------------------------|--------------------------------------------------------------------------|
| <ul><li>En-suite Bathroom</li><li>Modern Bathroom</li></ul>                   | <ul> <li>Double Bedroom</li> <li>Four Poster Bedroom</li> <li>Teenager's Bedroom</li> <li>Walk In Wardrobe</li> </ul> | <ul><li>Front Garden</li><li>Patio</li></ul>                | <ul><li>Domestic Power</li><li>Internet Access</li><li>Toilets</li></ul> |
| Floors                                                                        | Interior Features                                                                                                     | <b>Kitchen Facilities</b>                                   | Kitchen types                                                            |
| <ul><li>Carpet</li><li>Real Wood Floor</li><li>Tiled Floor</li></ul>          | • Modern Fireplace                                                                                                    | • Island                                                    | <ul><li>Cream &amp; White Units</li><li>Kitchen With Island</li></ul>    |
| Parking                                                                       | Rooms                                                                                                                 | Views                                                       | Walls & Windows                                                          |
| <ul><li>Garage</li><li>Off Street Parking</li><li>On Street Parking</li></ul> | <ul><li>Dining Room</li><li>Games Room</li><li>Living Room</li></ul>                                                  | <ul><li>Countryside View</li><li>Residential View</li></ul> | <ul><li>Large Windows</li><li>Painted Walls</li><li>Skylights</li></ul>  |

### Interior

Contemporary open plan family home with white walls and stylish interior