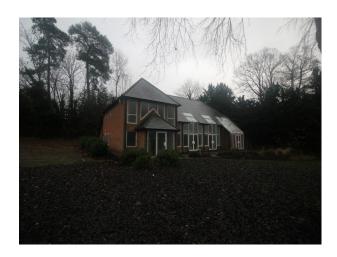

### Exterior

Isolated building with a large car park adjacent to it. The car park has a tarmac surface. The building is situated within a large site with access that is easy to restrict.