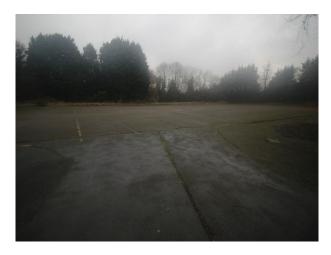

### Exterior

Isolated building with a large car park adjacent to it. The car park has a tarmac surface. The building is situated within a large site with access that is easy to restrict.