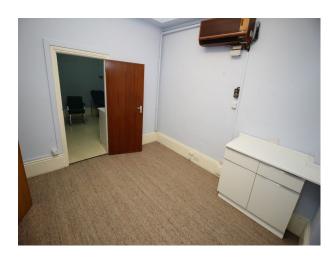

#### Interior

A variety of rooms that with a little dressing to create doctors surgery sets. some rooms have cabinets on walls and an examination bed, whilst others closely resemble an open plan waiting area/reception function, with doctors offices off them. Interiors are clean and painted white, as one would expect.