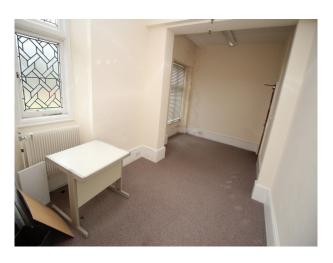

#### Interior

A variety of rooms that with a little dressing to create doctors surgery sets. some rooms have cabinets on walls and an examination bed, whilst others closely resemble an open plan waiting area/reception function, with doctors offices off them. Interiors are clean and painted white, as one would expect.