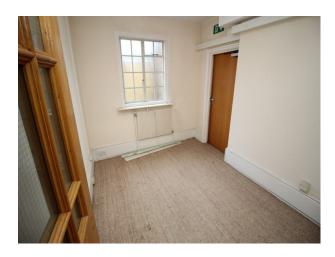

#### Interior

A variety of rooms that with a little dressing to create doctors surgery sets. some rooms have cabinets on walls and an examination bed, whilst others closely resemble an open plan waiting area/reception function, with doctors offices off them. Interiors are clean and painted white, as one would expect.