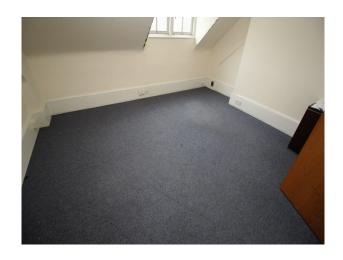

#### Interior

A variety of rooms that with a little dressing to create doctors surgery sets. some rooms have cabinets on walls and an examination bed, whilst others closely resemble an open plan waiting area/reception function, with doctors offices off them. Interiors are clean and painted white, as one would expect.