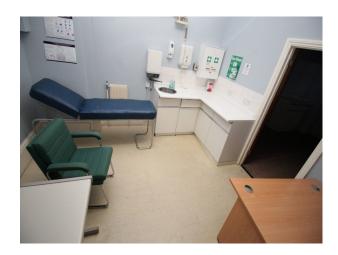

#### Interior

A variety of rooms that with a little dressing to create doctors surgery sets. some rooms have cabinets on walls and an examination bed, whilst others closely resemble an open plan waiting area/reception function, with doctors offices off them. Interiors are clean and painted white, as one would expect.