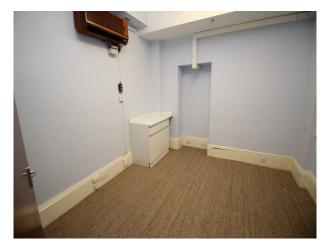

#### Interior

A variety of rooms that with a little dressing to create doctors surgery sets. some rooms have cabinets on walls and an examination bed, whilst others closely resemble an open plan waiting area/reception function, with doctors offices off them. Interiors are clean and painted white, as one would expect.