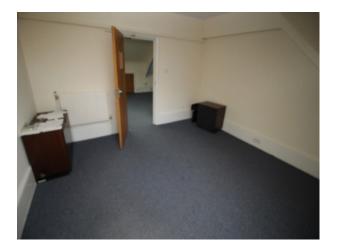

#### Interior

A variety of rooms that with a little dressing to create doctors surgery sets. some rooms have cabinets on walls and an examination bed, whilst others closely resemble an open plan waiting area/reception function, with doctors offices off them. Interiors are clean and painted white, as one would expect.