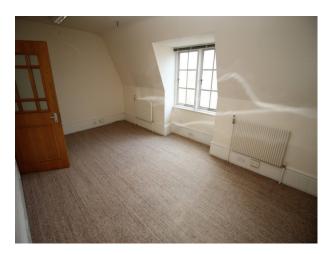

#### Interior

A variety of rooms that with a little dressing to create doctors surgery sets. some rooms have cabinets on walls and an examination bed, whilst others closely resemble an open plan waiting area/reception function, with doctors offices off them. Interiors are clean and painted white, as one would expect.