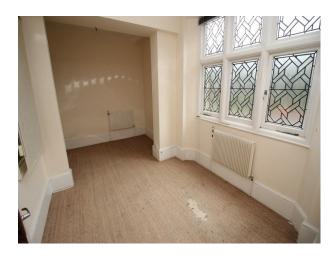

#### Interior

A variety of rooms that with a little dressing to create doctors surgery sets. some rooms have cabinets on walls and an examination bed, whilst others closely resemble an open plan waiting area/reception function, with doctors offices off them. Interiors are clean and painted white, as one would expect.