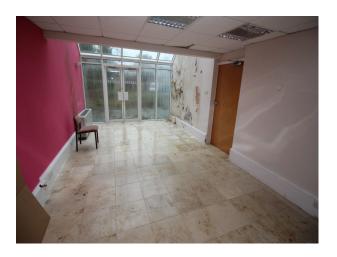

#### Interior

A variety of rooms that with a little dressing to create doctors surgery sets. some rooms have cabinets on walls and an examination bed, whilst others closely resemble an open plan waiting area/reception function, with doctors offices off them. Interiors are clean and painted white, as one would expect.