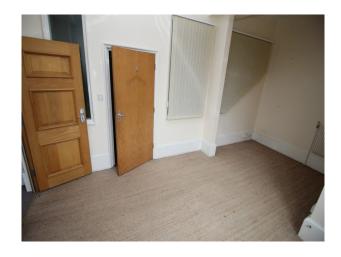

#### Interior

A variety of rooms that with a little dressing to create doctors surgery sets. some rooms have cabinets on walls and an examination bed, whilst others closely resemble an open plan waiting area/reception function, with doctors offices off them. Interiors are clean and painted white, as one would expect.