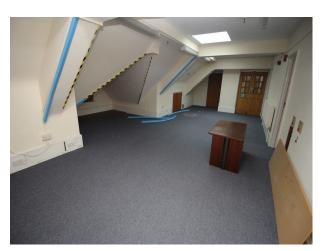

#### Interior

A variety of rooms that with a little dressing to create doctors surgery sets. some rooms have cabinets on walls and an examination bed, whilst others closely resemble an open plan waiting area/reception function, with doctors offices off them. Interiors are clean and painted white, as one would expect.