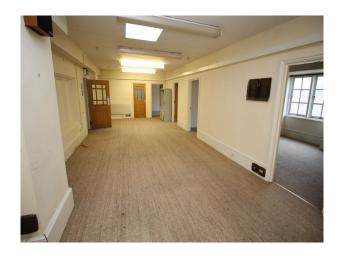

#### Interior

A variety of rooms that with a little dressing to create doctors surgery sets. some rooms have cabinets on walls and an examination bed, whilst others closely resemble an open plan waiting area/reception function, with doctors offices off them. Interiors are clean and painted white, as one would expect.