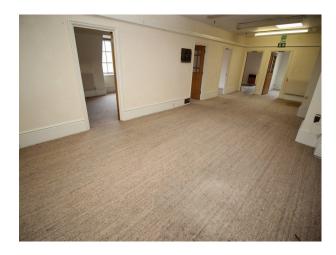

#### Interior

A variety of rooms that with a little dressing to create doctors surgery sets. some rooms have cabinets on walls and an examination bed, whilst others closely resemble an open plan waiting area/reception function, with doctors offices off them. Interiors are clean and painted white, as one would expect.