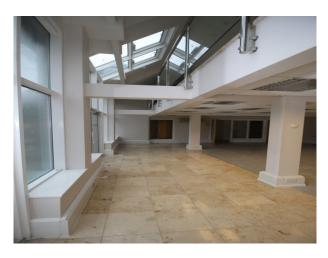

#### Interior

A variety of rooms that with a little dressing to create doctors surgery sets. some rooms have cabinets on walls and an examination bed, whilst others closely resemble an open plan waiting area/reception function, with doctors offices off them. Interiors are clean and painted white, as one would expect.