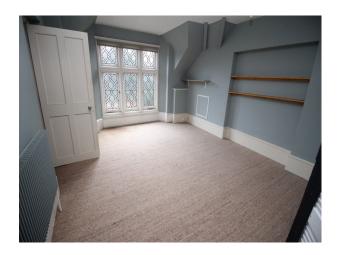

#### Interior

A variety of rooms that with a little dressing to create doctors surgery sets. some rooms have cabinets on walls and an examination bed, whilst others closely resemble an open plan waiting area/reception function, with doctors offices off them. Interiors are clean and painted white, as one would expect.