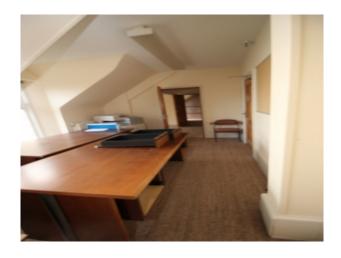

#### Interior

A variety of rooms that with a little dressing to create doctors surgery sets. some rooms have cabinets on walls and an examination bed, whilst others closely resemble an open plan waiting area/reception function, with doctors offices off them. Interiors are clean and painted white, as one would expect.