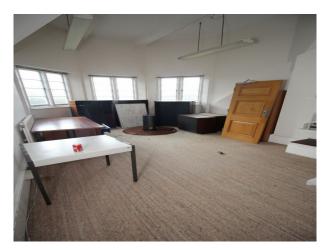

#### Interior

A variety of rooms that with a little dressing to create doctors surgery sets. some rooms have cabinets on walls and an examination bed, whilst others closely resemble an open plan waiting area/reception function, with doctors offices off them. Interiors are clean and painted white, as one would expect.