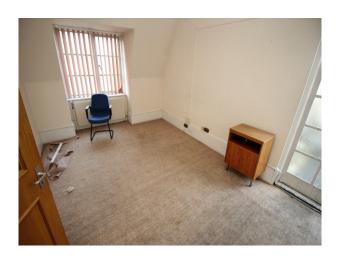

#### Interior

A variety of rooms that with a little dressing to create doctors surgery sets. some rooms have cabinets on walls and an examination bed, whilst others closely resemble an open plan waiting area/reception function, with doctors offices off them. Interiors are clean and painted white, as one would expect.