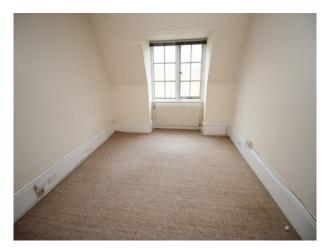

#### Interior

A variety of rooms that with a little dressing to create doctors surgery sets. some rooms have cabinets on walls and an examination bed, whilst others closely resemble an open plan waiting area/reception function, with doctors offices off them. Interiors are clean and painted white, as one would expect.