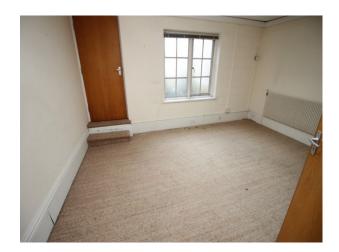

#### Interior

A variety of rooms that with a little dressing to create doctors surgery sets. some rooms have cabinets on walls and an examination bed, whilst others closely resemble an open plan waiting area/reception function, with doctors offices off them. Interiors are clean and painted white, as one would expect.