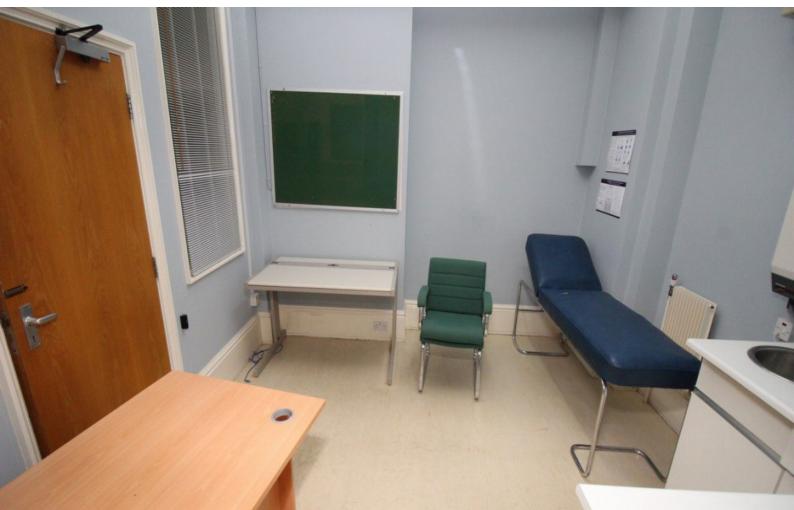

#### Interior

A variety of rooms that with a little dressing to create doctors surgery sets. some rooms have cabinets on walls and an examination bed, whilst others closely resemble an open plan waiting area/reception function, with doctors offices off them. Interiors are clean and painted white, as one would expect.