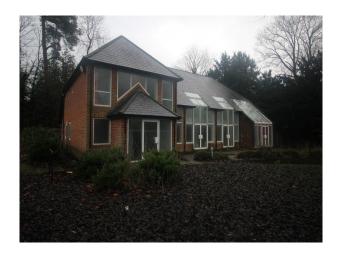

### Exterior

Isolated building with a large car park adjacent to it. The car park has a tarmac surface. The building is situated within a large site with access that is easy to restrict.