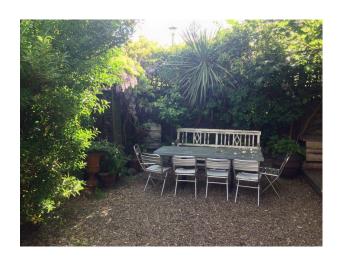

### **Exterior**

-garden with gravel area, mature plants, table and chairs, wooden benches, tubs and pots with plants.