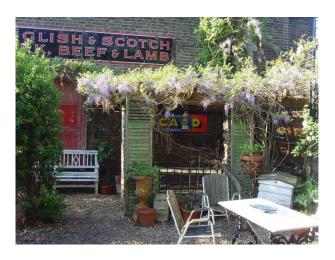

### **Exterior**

-garden with gravel area, mature plants, table and chairs, wooden benches, tubs and pots with plants.