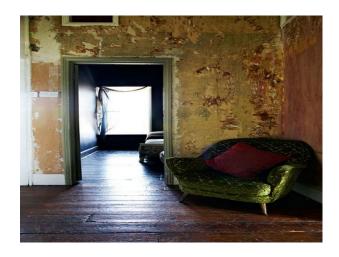

#### Interior

- -Various styled rooms
- black walls with blue and yellow graffiti, red bench seat, white ceiling and cream tiled floor.
- -blue and gold wallpaper, wooden floor, leather chair
- -one black painted wall, one balack and white wallpaper wall, rest of the walls bare plaster, large white shoe seat, two other chairs and white painted floor.
- -one striped wallpaper wall, one black patterned wallpaper wall, wooden floor,large window, chanderlier, stained glass doors, two fire places and various pieces of furniture.
- -room with a bar in it, wooden floor, table and chairs and a corrugated metal ceiling
- -bathrrom with roll top bath, fire place and other pieces of furniture
- -commercial kitchen
- -various other rooms with props, furniture, some with wallpapered walls and some with painted walls, large sofas some plain, some striped and some patterned.