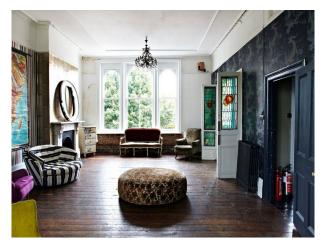

#### Interior

- -Various styled rooms
- black walls with blue and yellow graffiti, red bench seat, white ceiling and cream tiled floor.
- -blue and gold wallpaper, wooden floor, leather chair
- -one black painted wall, one balack and white wallpaper wall, rest of the walls bare plaster, large white shoe seat, two other chairs and white painted floor.
- -one striped wallpaper wall, one black patterned wallpaper wall, wooden floor,large window, chanderlier, stained glass doors, two fire places and various pieces of furniture.
- -room with a bar in it, wooden floor, table and chairs and a corrugated metal ceiling
- -bathrrom with roll top bath, fire place and other pieces of furniture
- -commercial kitchen
- -various other rooms with props, furniture, some with wallpapered walls and some with painted walls, large sofas some plain, some striped and some patterned.