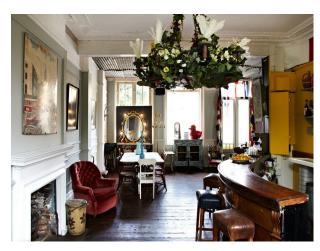

#### Interior

- -Various styled rooms
- black walls with blue and yellow graffiti, red bench seat, white ceiling and cream tiled floor.
- -blue and gold wallpaper, wooden floor, leather chair
- -one black painted wall, one balack and white wallpaper wall, rest of the walls bare plaster, large white shoe seat, two other chairs and white painted floor.
- -one striped wallpaper wall, one black patterned wallpaper wall, wooden floor,large window, chanderlier, stained glass doors, two fire places and various pieces of furniture.
- -room with a bar in it, wooden floor, table and chairs and a corrugated metal ceiling
- -bathrrom with roll top bath, fire place and other pieces of furniture
- -commercial kitchen
- -various other rooms with props, furniture, some with wallpapered walls and some with painted walls, large sofas some plain, some striped and some patterned.