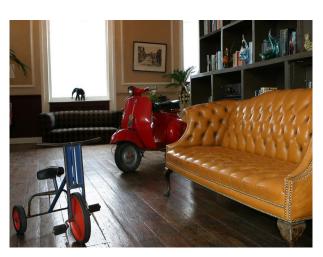

#### Interior

- -Various styled rooms
- black walls with blue and yellow graffiti, red bench seat, white ceiling and cream tiled floor.
- -blue and gold wallpaper, wooden floor, leather chair
- -one black painted wall, one balack and white wallpaper wall, rest of the walls bare plaster, large white shoe seat, two other chairs and white painted floor.
- -one striped wallpaper wall, one black patterned wallpaper wall, wooden floor,large window, chanderlier, stained glass doors, two fire places and various pieces of furniture.
- -room with a bar in it, wooden floor, table and chairs and a corrugated metal ceiling
- -bathrrom with roll top bath, fire place and other pieces of furniture
- -commercial kitchen
- -various other rooms with props, furniture, some with wallpapered walls and some with painted walls, large sofas some plain, some striped and some patterned.