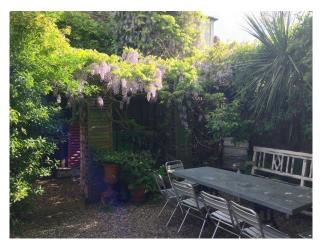

### **Exterior**

-garden with gravel area, mature plants, table and chairs, wooden benches, tubs and pots with plants.