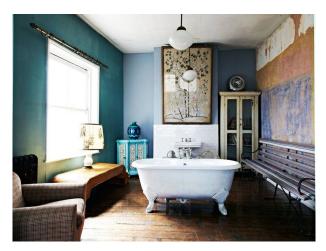

#### Interior

- -Various styled rooms
- black walls with blue and yellow graffiti, red bench seat, white ceiling and cream tiled floor.
- -blue and gold wallpaper, wooden floor, leather chair
- -one black painted wall, one balack and white wallpaper wall, rest of the walls bare plaster, large white shoe seat, two other chairs and white painted floor.
- -one striped wallpaper wall, one black patterned wallpaper wall, wooden floor,large window, chanderlier, stained glass doors, two fire places and various pieces of furniture.
- -room with a bar in it, wooden floor, table and chairs and a corrugated metal ceiling
- -bathrrom with roll top bath, fire place and other pieces of furniture
- -commercial kitchen
- -various other rooms with props, furniture, some with wallpapered walls and some with painted walls, large sofas some plain, some striped and some patterned.