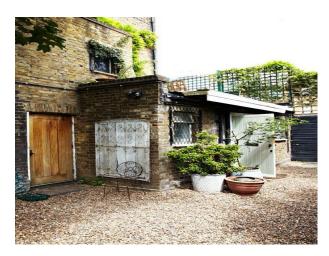

### **Exterior**

-garden with gravel area, mature plants, table and chairs, wooden benches, tubs and pots with plants.