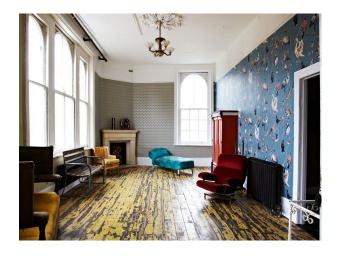

#### Interior

- -Various styled rooms
- black walls with blue and yellow graffiti, red bench seat, white ceiling and cream tiled floor.
- -blue and gold wallpaper, wooden floor, leather chair
- -one black painted wall, one balack and white wallpaper wall, rest of the walls bare plaster, large white shoe seat, two other chairs and white painted floor.
- -one striped wallpaper wall, one black patterned wallpaper wall, wooden floor,large window, chanderlier, stained glass doors, two fire places and various pieces of furniture.
- -room with a bar in it, wooden floor, table and chairs and a corrugated metal ceiling
- -bathrrom with roll top bath, fire place and other pieces of furniture
- -commercial kitchen
- -various other rooms with props, furniture, some with wallpapered walls and some with painted walls, large sofas some plain, some striped and some patterned.