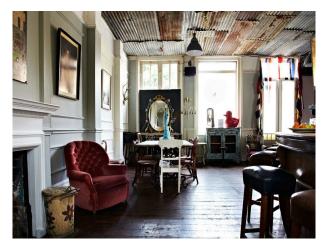

#### Interior

- -Various styled rooms
- black walls with blue and yellow graffiti, red bench seat, white ceiling and cream tiled floor.
- -blue and gold wallpaper, wooden floor, leather chair
- -one black painted wall, one balack and white wallpaper wall, rest of the walls bare plaster, large white shoe seat, two other chairs and white painted floor.
- -one striped wallpaper wall, one black patterned wallpaper wall, wooden floor,large window, chanderlier, stained glass doors, two fire places and various pieces of furniture.
- -room with a bar in it, wooden floor, table and chairs and a corrugated metal ceiling
- -bathrrom with roll top bath, fire place and other pieces of furniture
- -commercial kitchen
- -various other rooms with props, furniture, some with wallpapered walls and some with painted walls, large sofas some plain, some striped and some patterned.