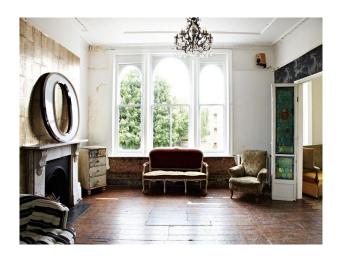

#### Interior

- -Various styled rooms
- black walls with blue and yellow graffiti, red bench seat, white ceiling and cream tiled floor.
- -blue and gold wallpaper, wooden floor, leather chair
- -one black painted wall, one balack and white wallpaper wall, rest of the walls bare plaster, large white shoe seat, two other chairs and white painted floor.
- -one striped wallpaper wall, one black patterned wallpaper wall, wooden floor,large window, chanderlier, stained glass doors, two fire places and various pieces of furniture.
- -room with a bar in it, wooden floor, table and chairs and a corrugated metal ceiling
- -bathrrom with roll top bath, fire place and other pieces of furniture
- -commercial kitchen
- -various other rooms with props, furniture, some with wallpapered walls and some with painted walls, large sofas some plain, some striped and some patterned.