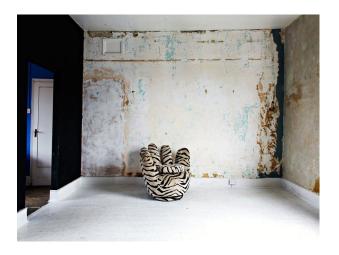

#### Interior

- -Various styled rooms
- black walls with blue and yellow graffiti, red bench seat, white ceiling and cream tiled floor.
- -blue and gold wallpaper, wooden floor, leather chair
- -one black painted wall, one balack and white wallpaper wall, rest of the walls bare plaster, large white shoe seat, two other chairs and white painted floor.
- -one striped wallpaper wall, one black patterned wallpaper wall, wooden floor,large window, chanderlier, stained glass doors, two fire places and various pieces of furniture.
- -room with a bar in it, wooden floor, table and chairs and a corrugated metal ceiling
- -bathrrom with roll top bath, fire place and other pieces of furniture
- -commercial kitchen
- -various other rooms with props, furniture, some with wallpapered walls and some with painted walls, large sofas some plain, some striped and some patterned.