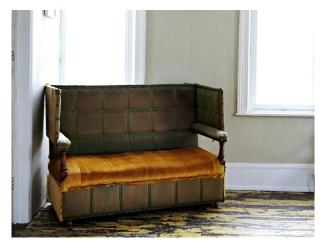

#### Interior

- -Various styled rooms
- black walls with blue and yellow graffiti, red bench seat, white ceiling and cream tiled floor.
- -blue and gold wallpaper, wooden floor, leather chair
- -one black painted wall, one balack and white wallpaper wall, rest of the walls bare plaster, large white shoe seat, two other chairs and white painted floor.
- -one striped wallpaper wall, one black patterned wallpaper wall, wooden floor,large window, chanderlier, stained glass doors, two fire places and various pieces of furniture.
- -room with a bar in it, wooden floor, table and chairs and a corrugated metal ceiling
- -bathrrom with roll top bath, fire place and other pieces of furniture
- -commercial kitchen
- -various other rooms with props, furniture, some with wallpapered walls and some with painted walls, large sofas some plain, some striped and some patterned.