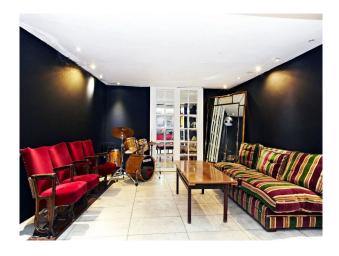

#### Interior

- -Various styled rooms
- black walls with blue and yellow graffiti, red bench seat, white ceiling and cream tiled floor.
- -blue and gold wallpaper, wooden floor, leather chair
- -one black painted wall, one balack and white wallpaper wall, rest of the walls bare plaster, large white shoe seat, two other chairs and white painted floor.
- -one striped wallpaper wall, one black patterned wallpaper wall, wooden floor,large window, chanderlier, stained glass doors, two fire places and various pieces of furniture.
- -room with a bar in it, wooden floor, table and chairs and a corrugated metal ceiling
- -bathrrom with roll top bath, fire place and other pieces of furniture
- -commercial kitchen
- -various other rooms with props, furniture, some with wallpapered walls and some with painted walls, large sofas some plain, some striped and some patterned.