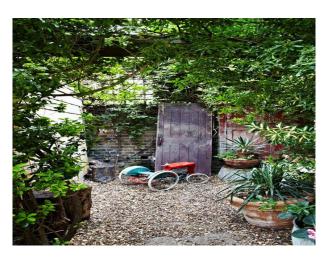

### **Exterior**

-garden with gravel area, mature plants, table and chairs, wooden benches, tubs and pots with plants.