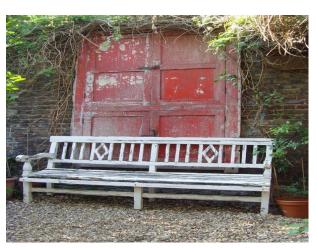

### **Exterior**

-garden with gravel area, mature plants, table and chairs, wooden benches, tubs and pots with plants.