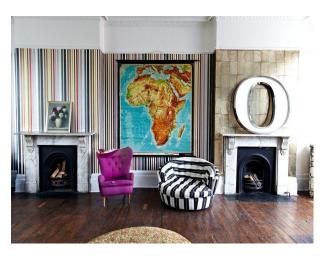

#### Interior

- -Various styled rooms
- black walls with blue and yellow graffiti, red bench seat, white ceiling and cream tiled floor.
- -blue and gold wallpaper, wooden floor, leather chair
- -one black painted wall, one balack and white wallpaper wall, rest of the walls bare plaster, large white shoe seat, two other chairs and white painted floor.
- -one striped wallpaper wall, one black patterned wallpaper wall, wooden floor,large window, chanderlier, stained glass doors, two fire places and various pieces of furniture.
- -room with a bar in it, wooden floor, table and chairs and a corrugated metal ceiling
- -bathrrom with roll top bath, fire place and other pieces of furniture
- -commercial kitchen
- -various other rooms with props, furniture, some with wallpapered walls and some with painted walls, large sofas some plain, some striped and some patterned.