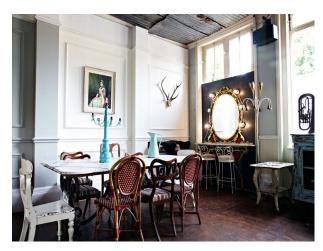

#### Interior

- -Various styled rooms
- black walls with blue and yellow graffiti, red bench seat, white ceiling and cream tiled floor.
- -blue and gold wallpaper, wooden floor, leather chair
- -one black painted wall, one balack and white wallpaper wall, rest of the walls bare plaster, large white shoe seat, two other chairs and white painted floor.
- -one striped wallpaper wall, one black patterned wallpaper wall, wooden floor,large window, chanderlier, stained glass doors, two fire places and various pieces of furniture.
- -room with a bar in it, wooden floor, table and chairs and a corrugated metal ceiling
- -bathrrom with roll top bath, fire place and other pieces of furniture
- -commercial kitchen
- -various other rooms with props, furniture, some with wallpapered walls and some with painted walls, large sofas some plain, some striped and some patterned.