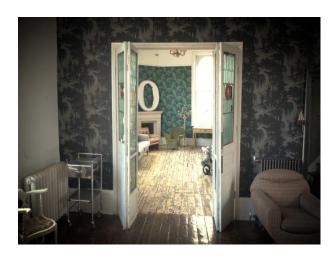

#### Interior

- -Various styled rooms
- black walls with blue and yellow graffiti, red bench seat, white ceiling and cream tiled floor.
- -blue and gold wallpaper, wooden floor, leather chair
- -one black painted wall, one balack and white wallpaper wall, rest of the walls bare plaster, large white shoe seat, two other chairs and white painted floor.
- -one striped wallpaper wall, one black patterned wallpaper wall, wooden floor,large window, chanderlier, stained glass doors, two fire places and various pieces of furniture.
- -room with a bar in it, wooden floor, table and chairs and a corrugated metal ceiling
- -bathrrom with roll top bath, fire place and other pieces of furniture
- -commercial kitchen
- -various other rooms with props, furniture, some with wallpapered walls and some with painted walls, large sofas some plain, some striped and some patterned.