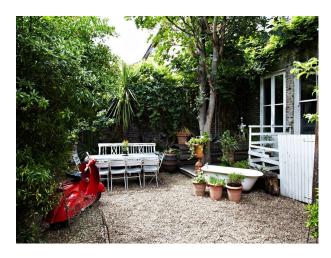

### **Exterior**

-garden with gravel area, mature plants, table and chairs, wooden benches, tubs and pots with plants.