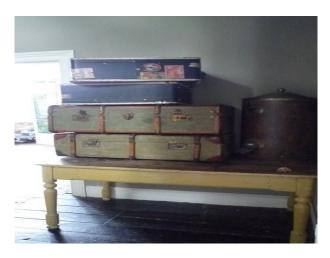

#### Interior

- -Various styled rooms
- black walls with blue and yellow graffiti, red bench seat, white ceiling and cream tiled floor.
- -blue and gold wallpaper, wooden floor, leather chair
- -one black painted wall, one balack and white wallpaper wall, rest of the walls bare plaster, large white shoe seat, two other chairs and white painted floor.
- -one striped wallpaper wall, one black patterned wallpaper wall, wooden floor,large window, chanderlier, stained glass doors, two fire places and various pieces of furniture.
- -room with a bar in it, wooden floor, table and chairs and a corrugated metal ceiling
- -bathrrom with roll top bath, fire place and other pieces of furniture
- -commercial kitchen
- -various other rooms with props, furniture, some with wallpapered walls and some with painted walls, large sofas some plain, some striped and some patterned.