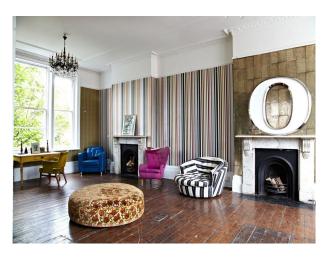

#### Interior

- -Various styled rooms
- black walls with blue and yellow graffiti, red bench seat, white ceiling and cream tiled floor.
- -blue and gold wallpaper, wooden floor, leather chair
- -one black painted wall, one balack and white wallpaper wall, rest of the walls bare plaster, large white shoe seat, two other chairs and white painted floor.
- -one striped wallpaper wall, one black patterned wallpaper wall, wooden floor,large window, chanderlier, stained glass doors, two fire places and various pieces of furniture.
- -room with a bar in it, wooden floor, table and chairs and a corrugated metal ceiling
- -bathrrom with roll top bath, fire place and other pieces of furniture
- -commercial kitchen
- -various other rooms with props, furniture, some with wallpapered walls and some with painted walls, large sofas some plain, some striped and some patterned.