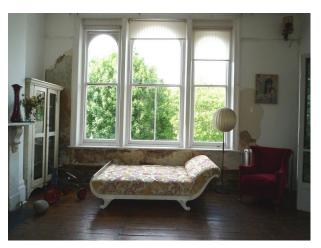

#### Interior

- -Various styled rooms
- black walls with blue and yellow graffiti, red bench seat, white ceiling and cream tiled floor.
- -blue and gold wallpaper, wooden floor, leather chair
- -one black painted wall, one balack and white wallpaper wall, rest of the walls bare plaster, large white shoe seat, two other chairs and white painted floor.
- -one striped wallpaper wall, one black patterned wallpaper wall, wooden floor,large window, chanderlier, stained glass doors, two fire places and various pieces of furniture.
- -room with a bar in it, wooden floor, table and chairs and a corrugated metal ceiling
- -bathrrom with roll top bath, fire place and other pieces of furniture
- -commercial kitchen
- -various other rooms with props, furniture, some with wallpapered walls and some with painted walls, large sofas some plain, some striped and some patterned.