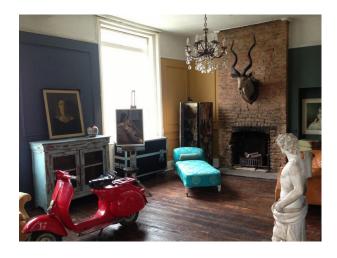

#### Interior

- -Various styled rooms
- black walls with blue and yellow graffiti, red bench seat, white ceiling and cream tiled floor.
- -blue and gold wallpaper, wooden floor, leather chair
- -one black painted wall, one balack and white wallpaper wall, rest of the walls bare plaster, large white shoe seat, two other chairs and white painted floor.
- -one striped wallpaper wall, one black patterned wallpaper wall, wooden floor,large window, chanderlier, stained glass doors, two fire places and various pieces of furniture.
- -room with a bar in it, wooden floor, table and chairs and a corrugated metal ceiling
- -bathrrom with roll top bath, fire place and other pieces of furniture
- -commercial kitchen
- -various other rooms with props, furniture, some with wallpapered walls and some with painted walls, large sofas some plain, some striped and some patterned.