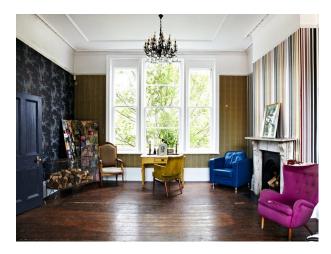

#### Interior

- -Various styled rooms
- black walls with blue and yellow graffiti, red bench seat, white ceiling and cream tiled floor.
- -blue and gold wallpaper, wooden floor, leather chair
- -one black painted wall, one balack and white wallpaper wall, rest of the walls bare plaster, large white shoe seat, two other chairs and white painted floor.
- -one striped wallpaper wall, one black patterned wallpaper wall, wooden floor,large window, chanderlier, stained glass doors, two fire places and various pieces of furniture.
- -room with a bar in it, wooden floor, table and chairs and a corrugated metal ceiling
- -bathrrom with roll top bath, fire place and other pieces of furniture
- -commercial kitchen
- -various other rooms with props, furniture, some with wallpapered walls and some with painted walls, large sofas some plain, some striped and some patterned.