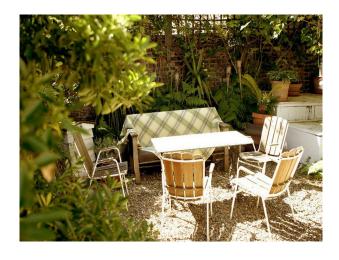

### **Exterior**

-garden with gravel area, mature plants, table and chairs, wooden benches, tubs and pots with plants.