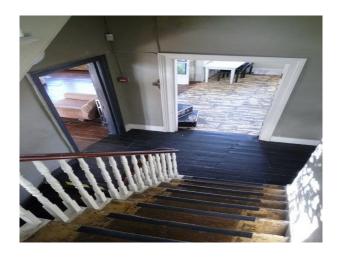

#### Interior

- -Various styled rooms
- black walls with blue and yellow graffiti, red bench seat, white ceiling and cream tiled floor.
- -blue and gold wallpaper, wooden floor, leather chair
- -one black painted wall, one balack and white wallpaper wall, rest of the walls bare plaster, large white shoe seat, two other chairs and white painted floor.
- -one striped wallpaper wall, one black patterned wallpaper wall, wooden floor,large window, chanderlier, stained glass doors, two fire places and various pieces of furniture.
- -room with a bar in it, wooden floor, table and chairs and a corrugated metal ceiling
- -bathrrom with roll top bath, fire place and other pieces of furniture
- -commercial kitchen
- -various other rooms with props, furniture, some with wallpapered walls and some with painted walls, large sofas some plain, some striped and some patterned.