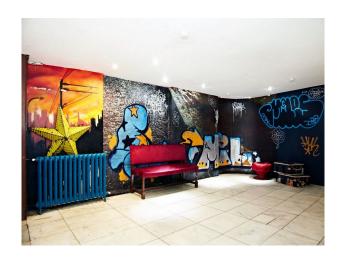

#### Interior

- -Various styled rooms
- black walls with blue and yellow graffiti, red bench seat, white ceiling and cream tiled floor.
- -blue and gold wallpaper, wooden floor, leather chair
- -one black painted wall, one balack and white wallpaper wall, rest of the walls bare plaster, large white shoe seat, two other chairs and white painted floor.
- -one striped wallpaper wall, one black patterned wallpaper wall, wooden floor,large window, chanderlier, stained glass doors, two fire places and various pieces of furniture.
- -room with a bar in it, wooden floor, table and chairs and a corrugated metal ceiling
- -bathrrom with roll top bath, fire place and other pieces of furniture
- -commercial kitchen
- -various other rooms with props, furniture, some with wallpapered walls and some with painted walls, large sofas some plain, some striped and some patterned.