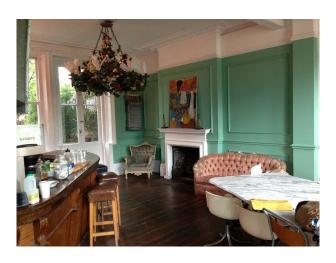

#### Interior

- -Various styled rooms
- black walls with blue and yellow graffiti, red bench seat, white ceiling and cream tiled floor.
- -blue and gold wallpaper, wooden floor, leather chair
- -one black painted wall, one balack and white wallpaper wall, rest of the walls bare plaster, large white shoe seat, two other chairs and white painted floor.
- -one striped wallpaper wall, one black patterned wallpaper wall, wooden floor,large window, chanderlier, stained glass doors, two fire places and various pieces of furniture.
- -room with a bar in it, wooden floor, table and chairs and a corrugated metal ceiling
- -bathrrom with roll top bath, fire place and other pieces of furniture
- -commercial kitchen
- -various other rooms with props, furniture, some with wallpapered walls and some with painted walls, large sofas some plain, some striped and some patterned.