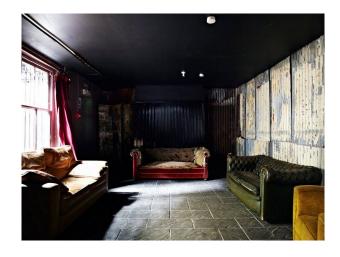

#### Interior

- -Various styled rooms
- black walls with blue and yellow graffiti, red bench seat, white ceiling and cream tiled floor.
- -blue and gold wallpaper, wooden floor, leather chair
- -one black painted wall, one balack and white wallpaper wall, rest of the walls bare plaster, large white shoe seat, two other chairs and white painted floor.
- -one striped wallpaper wall, one black patterned wallpaper wall, wooden floor,large window, chanderlier, stained glass doors, two fire places and various pieces of furniture.
- -room with a bar in it, wooden floor, table and chairs and a corrugated metal ceiling
- -bathrrom with roll top bath, fire place and other pieces of furniture
- -commercial kitchen
- -various other rooms with props, furniture, some with wallpapered walls and some with painted walls, large sofas some plain, some striped and some patterned.