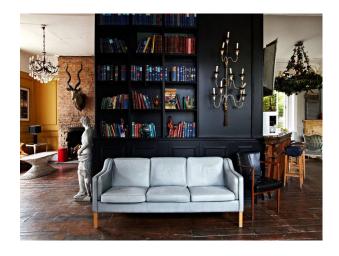

#### Interior

- -Various styled rooms
- black walls with blue and yellow graffiti, red bench seat, white ceiling and cream tiled floor.
- -blue and gold wallpaper, wooden floor, leather chair
- -one black painted wall, one balack and white wallpaper wall, rest of the walls bare plaster, large white shoe seat, two other chairs and white painted floor.
- -one striped wallpaper wall, one black patterned wallpaper wall, wooden floor,large window, chanderlier, stained glass doors, two fire places and various pieces of furniture.
- -room with a bar in it, wooden floor, table and chairs and a corrugated metal ceiling
- -bathrrom with roll top bath, fire place and other pieces of furniture
- -commercial kitchen
- -various other rooms with props, furniture, some with wallpapered walls and some with painted walls, large sofas some plain, some striped and some patterned.