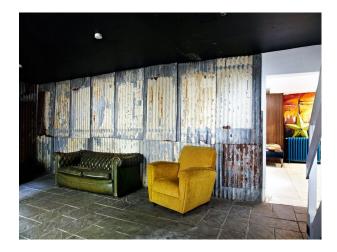

#### Interior

- -Various styled rooms
- black walls with blue and yellow graffiti, red bench seat, white ceiling and cream tiled floor.
- -blue and gold wallpaper, wooden floor, leather chair
- -one black painted wall, one balack and white wallpaper wall, rest of the walls bare plaster, large white shoe seat, two other chairs and white painted floor.
- -one striped wallpaper wall, one black patterned wallpaper wall, wooden floor,large window, chanderlier, stained glass doors, two fire places and various pieces of furniture.
- -room with a bar in it, wooden floor, table and chairs and a corrugated metal ceiling
- -bathrrom with roll top bath, fire place and other pieces of furniture
- -commercial kitchen
- -various other rooms with props, furniture, some with wallpapered walls and some with painted walls, large sofas some plain, some striped and some patterned.