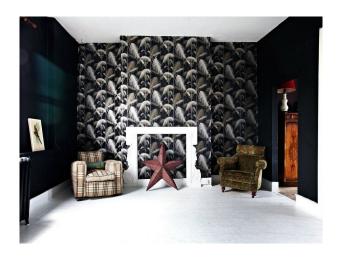

#### Interior

- -Various styled rooms
- black walls with blue and yellow graffiti, red bench seat, white ceiling and cream tiled floor.
- -blue and gold wallpaper, wooden floor, leather chair
- -one black painted wall, one balack and white wallpaper wall, rest of the walls bare plaster, large white shoe seat, two other chairs and white painted floor.
- -one striped wallpaper wall, one black patterned wallpaper wall, wooden floor,large window, chanderlier, stained glass doors, two fire places and various pieces of furniture.
- -room with a bar in it, wooden floor, table and chairs and a corrugated metal ceiling
- -bathrrom with roll top bath, fire place and other pieces of furniture
- -commercial kitchen
- -various other rooms with props, furniture, some with wallpapered walls and some with painted walls, large sofas some plain, some striped and some patterned.