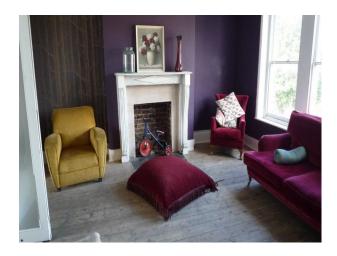

#### Interior

- -Various styled rooms
- black walls with blue and yellow graffiti, red bench seat, white ceiling and cream tiled floor.
- -blue and gold wallpaper, wooden floor, leather chair
- -one black painted wall, one balack and white wallpaper wall, rest of the walls bare plaster, large white shoe seat, two other chairs and white painted floor.
- -one striped wallpaper wall, one black patterned wallpaper wall, wooden floor,large window, chanderlier, stained glass doors, two fire places and various pieces of furniture.
- -room with a bar in it, wooden floor, table and chairs and a corrugated metal ceiling
- -bathrrom with roll top bath, fire place and other pieces of furniture
- -commercial kitchen
- -various other rooms with props, furniture, some with wallpapered walls and some with painted walls, large sofas some plain, some striped and some patterned.