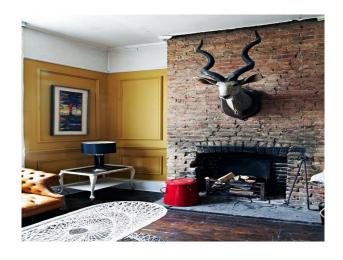

#### Interior

- -Various styled rooms
- black walls with blue and yellow graffiti, red bench seat, white ceiling and cream tiled floor.
- -blue and gold wallpaper, wooden floor, leather chair
- -one black painted wall, one balack and white wallpaper wall, rest of the walls bare plaster, large white shoe seat, two other chairs and white painted floor.
- -one striped wallpaper wall, one black patterned wallpaper wall, wooden floor,large window, chanderlier, stained glass doors, two fire places and various pieces of furniture.
- -room with a bar in it, wooden floor, table and chairs and a corrugated metal ceiling
- -bathrrom with roll top bath, fire place and other pieces of furniture
- -commercial kitchen
- -various other rooms with props, furniture, some with wallpapered walls and some with painted walls, large sofas some plain, some striped and some patterned.