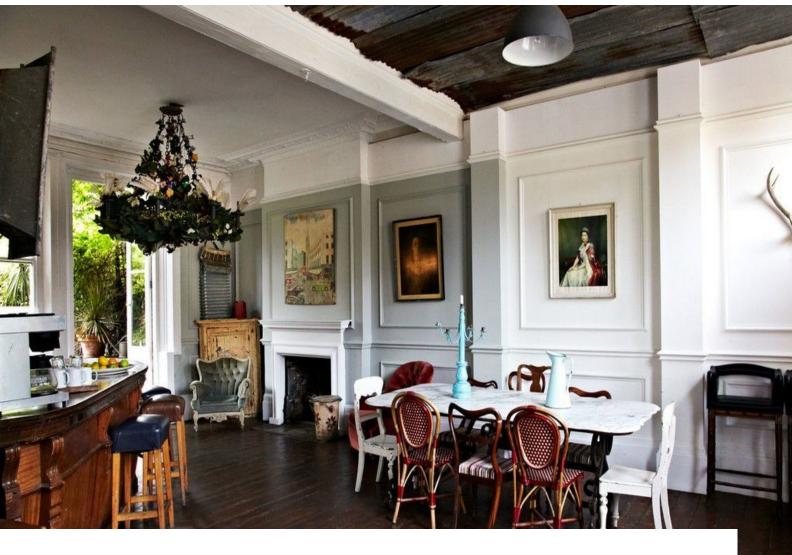

#### Interior

- -Various styled rooms
- black walls with blue and yellow graffiti, red bench seat, white ceiling and cream tiled floor.
- -blue and gold wallpaper, wooden floor, leather chair
- -one black painted wall, one balack and white wallpaper wall, rest of the walls bare plaster, large white shoe seat, two other chairs and white painted floor.
- -one striped wallpaper wall, one black patterned wallpaper wall, wooden floor,large window, chanderlier, stained glass doors, two fire places and various pieces of furniture.
- -room with a bar in it, wooden floor, table and chairs and a corrugated metal ceiling
- -bathrrom with roll top bath, fire place and other pieces of furniture
- -commercial kitchen
- -various other rooms with props, furniture, some with wallpapered walls and some with painted walls, large sofas some plain, some striped and some patterned.