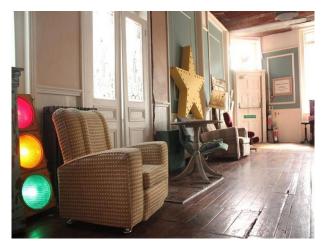

#### Interior

- -Various styled rooms
- black walls with blue and yellow graffiti, red bench seat, white ceiling and cream tiled floor.
- -blue and gold wallpaper, wooden floor, leather chair
- -one black painted wall, one balack and white wallpaper wall, rest of the walls bare plaster, large white shoe seat, two other chairs and white painted floor.
- -one striped wallpaper wall, one black patterned wallpaper wall, wooden floor,large window, chanderlier, stained glass doors, two fire places and various pieces of furniture.
- -room with a bar in it, wooden floor, table and chairs and a corrugated metal ceiling
- -bathrrom with roll top bath, fire place and other pieces of furniture
- -commercial kitchen
- -various other rooms with props, furniture, some with wallpapered walls and some with painted walls, large sofas some plain, some striped and some patterned.