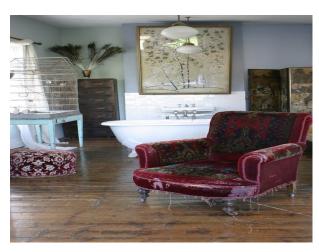

#### Interior

- -Various styled rooms
- black walls with blue and yellow graffiti, red bench seat, white ceiling and cream tiled floor.
- -blue and gold wallpaper, wooden floor, leather chair
- -one black painted wall, one balack and white wallpaper wall, rest of the walls bare plaster, large white shoe seat, two other chairs and white painted floor.
- -one striped wallpaper wall, one black patterned wallpaper wall, wooden floor,large window, chanderlier, stained glass doors, two fire places and various pieces of furniture.
- -room with a bar in it, wooden floor, table and chairs and a corrugated metal ceiling
- -bathrrom with roll top bath, fire place and other pieces of furniture
- -commercial kitchen
- -various other rooms with props, furniture, some with wallpapered walls and some with painted walls, large sofas some plain, some striped and some patterned.