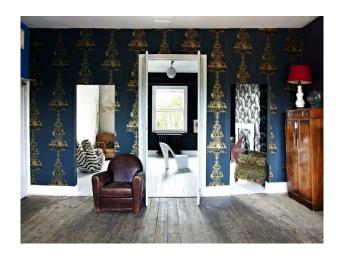

#### Interior

- -Various styled rooms
- black walls with blue and yellow graffiti, red bench seat, white ceiling and cream tiled floor.
- -blue and gold wallpaper, wooden floor, leather chair
- -one black painted wall, one balack and white wallpaper wall, rest of the walls bare plaster, large white shoe seat, two other chairs and white painted floor.
- -one striped wallpaper wall, one black patterned wallpaper wall, wooden floor,large window, chanderlier, stained glass doors, two fire places and various pieces of furniture.
- -room with a bar in it, wooden floor, table and chairs and a corrugated metal ceiling
- -bathrrom with roll top bath, fire place and other pieces of furniture
- -commercial kitchen
- -various other rooms with props, furniture, some with wallpapered walls and some with painted walls, large sofas some plain, some striped and some patterned.