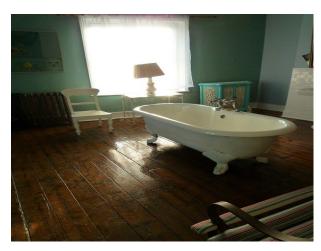

#### Interior

- -Various styled rooms
- black walls with blue and yellow graffiti, red bench seat, white ceiling and cream tiled floor.
- -blue and gold wallpaper, wooden floor, leather chair
- -one black painted wall, one balack and white wallpaper wall, rest of the walls bare plaster, large white shoe seat, two other chairs and white painted floor.
- -one striped wallpaper wall, one black patterned wallpaper wall, wooden floor,large window, chanderlier, stained glass doors, two fire places and various pieces of furniture.
- -room with a bar in it, wooden floor, table and chairs and a corrugated metal ceiling
- -bathrrom with roll top bath, fire place and other pieces of furniture
- -commercial kitchen
- -various other rooms with props, furniture, some with wallpapered walls and some with painted walls, large sofas some plain, some striped and some patterned.