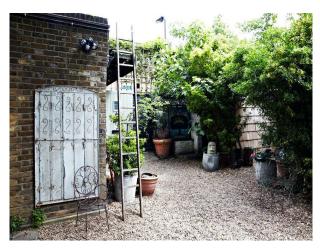

### **Exterior**

-garden with gravel area, mature plants, table and chairs, wooden benches, tubs and pots with plants.