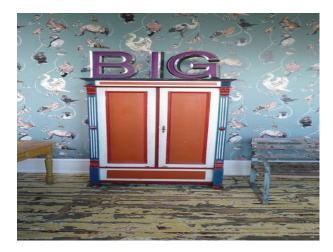

#### Interior

- -Various styled rooms
- black walls with blue and yellow graffiti, red bench seat, white ceiling and cream tiled floor.
- -blue and gold wallpaper, wooden floor, leather chair
- -one black painted wall, one balack and white wallpaper wall, rest of the walls bare plaster, large white shoe seat, two other chairs and white painted floor.
- -one striped wallpaper wall, one black patterned wallpaper wall, wooden floor,large window, chanderlier, stained glass doors, two fire places and various pieces of furniture.
- -room with a bar in it, wooden floor, table and chairs and a corrugated metal ceiling
- -bathrrom with roll top bath, fire place and other pieces of furniture
- -commercial kitchen
- -various other rooms with props, furniture, some with wallpapered walls and some with painted walls, large sofas some plain, some striped and some patterned.