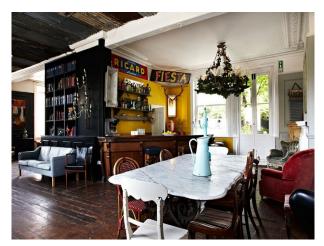

#### Interior

- -Various styled rooms
- black walls with blue and yellow graffiti, red bench seat, white ceiling and cream tiled floor.
- -blue and gold wallpaper, wooden floor, leather chair
- -one black painted wall, one balack and white wallpaper wall, rest of the walls bare plaster, large white shoe seat, two other chairs and white painted floor.
- -one striped wallpaper wall, one black patterned wallpaper wall, wooden floor,large window, chanderlier, stained glass doors, two fire places and various pieces of furniture.
- -room with a bar in it, wooden floor, table and chairs and a corrugated metal ceiling
- -bathrrom with roll top bath, fire place and other pieces of furniture
- -commercial kitchen
- -various other rooms with props, furniture, some with wallpapered walls and some with painted walls, large sofas some plain, some striped and some patterned.