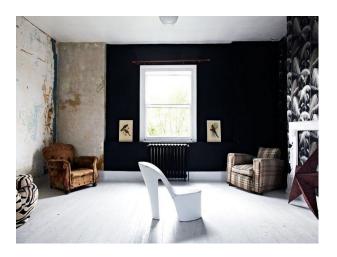

#### Interior

- -Various styled rooms
- black walls with blue and yellow graffiti, red bench seat, white ceiling and cream tiled floor.
- -blue and gold wallpaper, wooden floor, leather chair
- -one black painted wall, one balack and white wallpaper wall, rest of the walls bare plaster, large white shoe seat, two other chairs and white painted floor.
- -one striped wallpaper wall, one black patterned wallpaper wall, wooden floor,large window, chanderlier, stained glass doors, two fire places and various pieces of furniture.
- -room with a bar in it, wooden floor, table and chairs and a corrugated metal ceiling
- -bathrrom with roll top bath, fire place and other pieces of furniture
- -commercial kitchen
- -various other rooms with props, furniture, some with wallpapered walls and some with painted walls, large sofas some plain, some striped and some patterned.