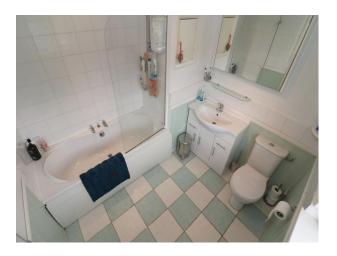

### **Bathroom Types**

#### **Exterior Features**

• Family Bathroom

- Double Bedroom
- Teenager's Bedroom
- Walk In Wardrobe
- Back Garden