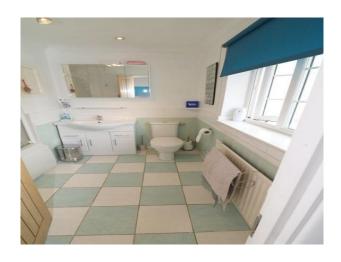

### **Bathroom Types**

#### **Exterior Features**

• Family Bathroom

- Double Bedroom
- Teenager's Bedroom
- Walk In Wardrobe
- Back Garden