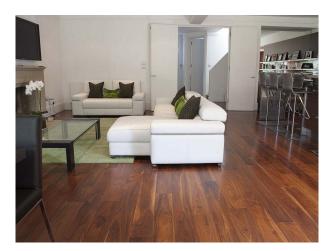

#### **Kitchen Facilities**

- Furnished
- Modern Fireplace
- Breakfast Bar
- Island
- Large Dining Table
- Open Plan

#### **Kitchen types**

- Coloured Units
- Kitchen With Island

#### Floors

• Laminate Wood Floor

### Interior

refurbished London family home.

- Property features:
- Large open plan living space
- Contemporary furnishings
- $\operatorname{Deck}$  with lawned garden to the rear