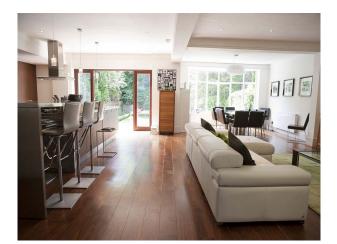

#### **Kitchen Facilities**

- Furnished
- Modern Fireplace
- Breakfast Bar
- Island
- Large Dining Table
- Open Plan

#### **Kitchen types**

- Coloured Units
- Kitchen With Island

#### Floors

• Laminate Wood Floor

### Interior

refurbished London family home.

- Property features:
- Large open plan living space
- Contemporary furnishings
- $\operatorname{Deck}$  with lawned garden to the rear