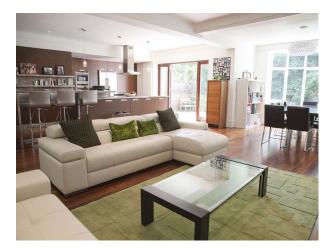

#### **Kitchen Facilities**

- Furnished
- Modern Fireplace
- Breakfast Bar
- Island
- Large Dining Table
- Open Plan

#### **Kitchen types**

- Coloured Units
- Kitchen With Island

#### Floors

• Laminate Wood Floor

### Interior

refurbished London family home.

- Property features:
- Large open plan living space
- Contemporary furnishings
- $\operatorname{Deck}$  with lawned garden to the rear