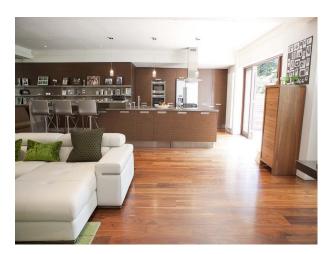

#### **Kitchen Facilities**

- Furnished
- Modern Fireplace
- Breakfast Bar
- Island
- Large Dining Table
- Open Plan

#### **Kitchen types**

- Coloured Units
- Kitchen With Island

#### Floors

• Laminate Wood Floor

### Interior

refurbished London family home.

- Property features:
- Large open plan living space
- Contemporary furnishings
- $\operatorname{Deck}$  with lawned garden to the rear