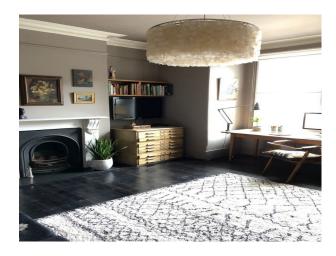

## **Features:**

| Bathroom Types                                       | <b>Bedroom Types</b>                                                         | Facilities                                                            | Floors                                             |
|------------------------------------------------------|------------------------------------------------------------------------------|-----------------------------------------------------------------------|----------------------------------------------------|
| Family Bathroom                                      | • Double Bedroom                                                             | <ul><li>Internet Access</li><li>Mains Water</li><li>Toilets</li></ul> | <ul><li> Carpet</li><li> Real Wood Floor</li></ul> |
| Interior Features                                    | Kitchen Facilities                                                           | Kitchen types                                                         |                                                    |
| <ul><li>Furnished</li><li>Period Fireplace</li></ul> | <ul><li> Island</li><li> Kitchen Diner</li><li> Large Dining Table</li></ul> | • Kitchen With Island                                                 |                                                    |