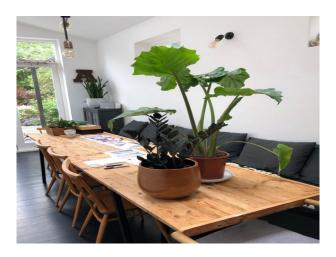

## **Features:**

| Bathroom Types                                       | <b>Bedroom Types</b>                                                         | Facilities                                                            | Floors                                             |
|------------------------------------------------------|------------------------------------------------------------------------------|-----------------------------------------------------------------------|----------------------------------------------------|
| Family Bathroom                                      | • Double Bedroom                                                             | <ul><li>Internet Access</li><li>Mains Water</li><li>Toilets</li></ul> | <ul><li> Carpet</li><li> Real Wood Floor</li></ul> |
| Interior Features                                    | Kitchen Facilities                                                           | Kitchen types                                                         |                                                    |
| <ul><li>Furnished</li><li>Period Fireplace</li></ul> | <ul><li> Island</li><li> Kitchen Diner</li><li> Large Dining Table</li></ul> | • Kitchen With Island                                                 |                                                    |

• Open Plan