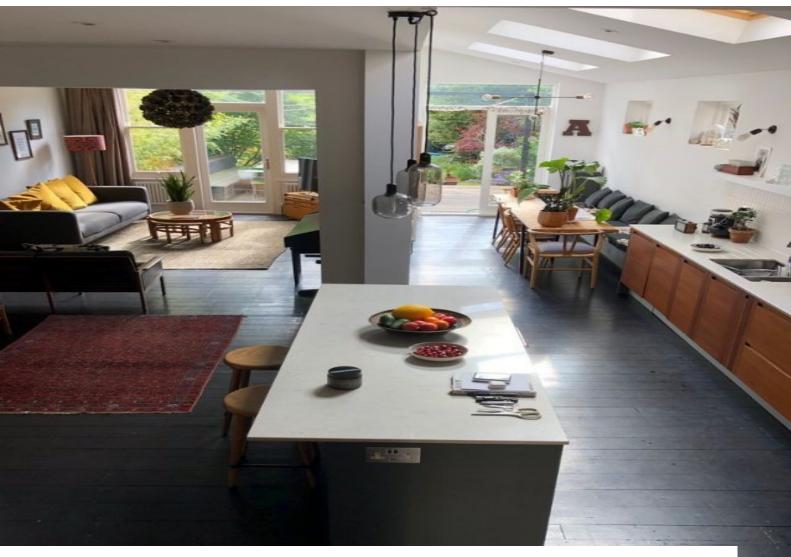

## **Features:**

| Bathroom Types                                       | <b>Bedroom Types</b>                                                         | Facilities                                                            | Floors                                             |
|------------------------------------------------------|------------------------------------------------------------------------------|-----------------------------------------------------------------------|----------------------------------------------------|
| Family Bathroom                                      | • Double Bedroom                                                             | <ul><li>Internet Access</li><li>Mains Water</li><li>Toilets</li></ul> | <ul><li> Carpet</li><li> Real Wood Floor</li></ul> |
| Interior Features                                    | Kitchen Facilities                                                           | Kitchen types                                                         |                                                    |
| <ul><li>Furnished</li><li>Period Fireplace</li></ul> | <ul><li> Island</li><li> Kitchen Diner</li><li> Large Dining Table</li></ul> | • Kitchen With Island                                                 |                                                    |

• Open Plan