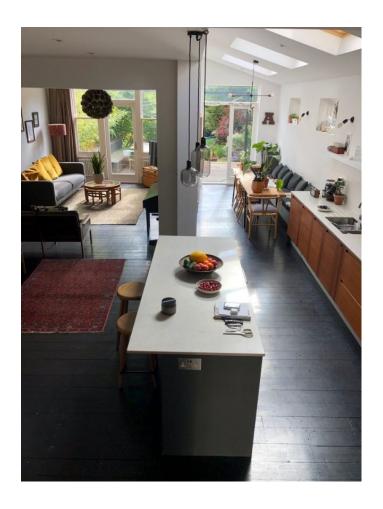

## **Features:**

| Bathroom Types                                       | <b>Bedroom Types</b>                                                         | Facilities                                                            | Floors                                             |
|------------------------------------------------------|------------------------------------------------------------------------------|-----------------------------------------------------------------------|----------------------------------------------------|
| Family Bathroom                                      | • Double Bedroom                                                             | <ul><li>Internet Access</li><li>Mains Water</li><li>Toilets</li></ul> | <ul><li> Carpet</li><li> Real Wood Floor</li></ul> |
| Interior Features                                    | Kitchen Facilities                                                           | Kitchen types                                                         |                                                    |
| <ul><li>Furnished</li><li>Period Fireplace</li></ul> | <ul><li> Island</li><li> Kitchen Diner</li><li> Large Dining Table</li></ul> | • Kitchen With Island                                                 |                                                    |

• Open Plan