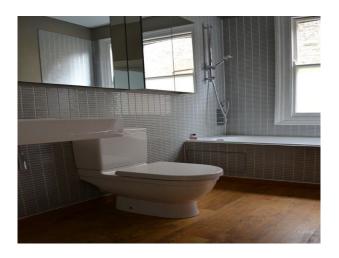

## **Features:**

| Bathroom Types                                       | <b>Bedroom Types</b>                                                         | Facilities                                                            | Floors                                             |
|------------------------------------------------------|------------------------------------------------------------------------------|-----------------------------------------------------------------------|----------------------------------------------------|
| Family Bathroom                                      | • Double Bedroom                                                             | <ul><li>Internet Access</li><li>Mains Water</li><li>Toilets</li></ul> | <ul><li> Carpet</li><li> Real Wood Floor</li></ul> |
| Interior Features                                    | Kitchen Facilities                                                           | Kitchen types                                                         |                                                    |
| <ul><li>Furnished</li><li>Period Fireplace</li></ul> | <ul><li> Island</li><li> Kitchen Diner</li><li> Large Dining Table</li></ul> | • Kitchen With Island                                                 |                                                    |