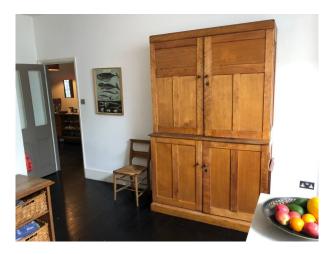

## **Features:**

| Bathroom Types                                       | <b>Bedroom Types</b>                                                         | Facilities                                                            | Floors                                             |
|------------------------------------------------------|------------------------------------------------------------------------------|-----------------------------------------------------------------------|----------------------------------------------------|
| Family Bathroom                                      | • Double Bedroom                                                             | <ul><li>Internet Access</li><li>Mains Water</li><li>Toilets</li></ul> | <ul><li> Carpet</li><li> Real Wood Floor</li></ul> |
| Interior Features                                    | Kitchen Facilities                                                           | Kitchen types                                                         |                                                    |
| <ul><li>Furnished</li><li>Period Fireplace</li></ul> | <ul><li> Island</li><li> Kitchen Diner</li><li> Large Dining Table</li></ul> | • Kitchen With Island                                                 |                                                    |