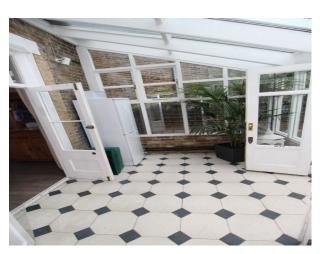

## **Features:**

Hallway Living Room

| Bathroom Types                                     | Bedroom Types                                          | Exterior Features                                                      | Facilities                                                                                   |
|----------------------------------------------------|--------------------------------------------------------|------------------------------------------------------------------------|----------------------------------------------------------------------------------------------|
| Family Bathroom                                    | <ul><li>Double Bedroom</li><li>Spare Bedroom</li></ul> | <ul><li>Back Garden</li><li>Patio</li></ul>                            | <ul><li>Domestic Power</li><li>Internet Access</li><li>Mains Water</li><li>Toilets</li></ul> |
| Floors                                             | Interior Features                                      | Kitchen types                                                          | Parking                                                                                      |
| <ul><li>Carpet</li><li>Tiled Floor</li></ul>       | • Furnished                                            | <ul><li>Contemporary Kitchen</li><li>Cream &amp; White Units</li></ul> | On Street Parking                                                                            |
| Rooms                                              | Views                                                  | Walls & Windows                                                        |                                                                                              |
| <ul><li>Conservatory</li><li>Dining Room</li></ul> | • Residential View                                     | • Painted Walls                                                        |                                                                                              |