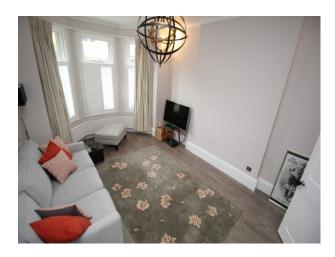

## LON2899 London: Family Home For Filming With Eclectic Touches

This family home blends modern family furnishings with eclectic additions such as the Zebra head peering out from the dining room wall!

## **London: Family Home For Filming With Eclectic Touches**

This family home blends modern family furnishings with eclectic additions such as the Zebra head peering out from the dining room wall!

Location: West London, London, United Kingdom

## **Features:**

Hallway Living Room

| Bathroom Types                                     | Bedroom Types                                          | Exterior Features                                                      | Facilities                                                                                   |
|----------------------------------------------------|--------------------------------------------------------|------------------------------------------------------------------------|----------------------------------------------------------------------------------------------|
| Family Bathroom                                    | <ul><li>Double Bedroom</li><li>Spare Bedroom</li></ul> | <ul><li>Back Garden</li><li>Patio</li></ul>                            | <ul><li>Domestic Power</li><li>Internet Access</li><li>Mains Water</li><li>Toilets</li></ul> |
| Floors                                             | Interior Features                                      | Kitchen types                                                          | Parking                                                                                      |
| <ul><li>Carpet</li><li>Tiled Floor</li></ul>       | • Furnished                                            | <ul><li>Contemporary Kitchen</li><li>Cream &amp; White Units</li></ul> | On Street Parking                                                                            |
| Rooms                                              | Views                                                  | Walls & Windows                                                        |                                                                                              |
| <ul><li>Conservatory</li><li>Dining Room</li></ul> | • Residential View                                     | • Painted Walls                                                        |                                                                                              |