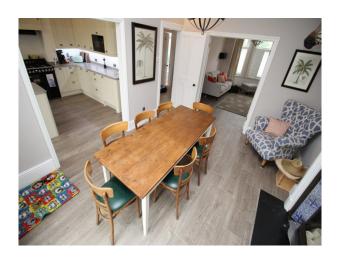

## LON2899 London: Family Home For Filming With Eclectic Touches

This family home blends modern family furnishings with eclectic additions such as the Zebra head peering out from the dining room wall!

## **London: Family Home For Filming With Eclectic Touches**

This family home blends modern family furnishings with eclectic additions such as the Zebra head peering out from the dining room wall!

Location: West London, London, United Kingdom