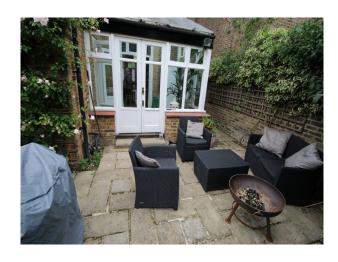

## **Features:**

Hallway Living Room

| Bathroom Types                                     | Bedroom Types                                          | Exterior Features                                                      | Facilities                                                                                   |
|----------------------------------------------------|--------------------------------------------------------|------------------------------------------------------------------------|----------------------------------------------------------------------------------------------|
| Family Bathroom                                    | <ul><li>Double Bedroom</li><li>Spare Bedroom</li></ul> | <ul><li>Back Garden</li><li>Patio</li></ul>                            | <ul><li>Domestic Power</li><li>Internet Access</li><li>Mains Water</li><li>Toilets</li></ul> |
| Floors                                             | Interior Features                                      | Kitchen types                                                          | Parking                                                                                      |
| <ul><li>Carpet</li><li>Tiled Floor</li></ul>       | • Furnished                                            | <ul><li>Contemporary Kitchen</li><li>Cream &amp; White Units</li></ul> | On Street Parking                                                                            |
| Rooms                                              | Views                                                  | Walls & Windows                                                        |                                                                                              |
| <ul><li>Conservatory</li><li>Dining Room</li></ul> | • Residential View                                     | • Painted Walls                                                        |                                                                                              |