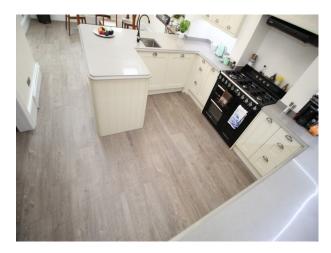

## **Features:**

Hallway Living Room

| Bathroom Types                                     | Bedroom Types                                          | Exterior Features                                                      | Facilities                                                                                   |
|----------------------------------------------------|--------------------------------------------------------|------------------------------------------------------------------------|----------------------------------------------------------------------------------------------|
| Family Bathroom                                    | <ul><li>Double Bedroom</li><li>Spare Bedroom</li></ul> | <ul><li>Back Garden</li><li>Patio</li></ul>                            | <ul><li>Domestic Power</li><li>Internet Access</li><li>Mains Water</li><li>Toilets</li></ul> |
| Floors                                             | Interior Features                                      | Kitchen types                                                          | Parking                                                                                      |
| <ul><li>Carpet</li><li>Tiled Floor</li></ul>       | • Furnished                                            | <ul><li>Contemporary Kitchen</li><li>Cream &amp; White Units</li></ul> | On Street Parking                                                                            |
| Rooms                                              | Views                                                  | Walls & Windows                                                        |                                                                                              |
| <ul><li>Conservatory</li><li>Dining Room</li></ul> | • Residential View                                     | • Painted Walls                                                        |                                                                                              |