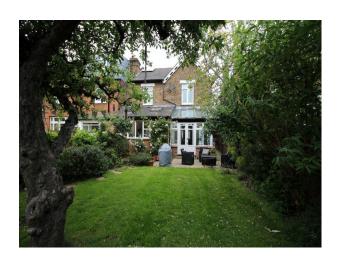

## LON2899 London: Family Home For Filming With Eclectic Touches

This family home blends modern family furnishings with eclectic additions such as the Zebra head peering out from the dining room wall!

## **London: Family Home For Filming With Eclectic Touches**

This family home blends modern family furnishings with eclectic additions such as the Zebra head peering out from the dining room wall!

Location: West London, London, United Kingdom

## **Features:**

Hallway Living Room

| Bathroom Types                                     | Bedroom Types                                          | Exterior Features                                                      | Facilities                                                                                   |
|----------------------------------------------------|--------------------------------------------------------|------------------------------------------------------------------------|----------------------------------------------------------------------------------------------|
| Family Bathroom                                    | <ul><li>Double Bedroom</li><li>Spare Bedroom</li></ul> | <ul><li>Back Garden</li><li>Patio</li></ul>                            | <ul><li>Domestic Power</li><li>Internet Access</li><li>Mains Water</li><li>Toilets</li></ul> |
| Floors                                             | Interior Features                                      | Kitchen types                                                          | Parking                                                                                      |
| <ul><li>Carpet</li><li>Tiled Floor</li></ul>       | • Furnished                                            | <ul><li>Contemporary Kitchen</li><li>Cream &amp; White Units</li></ul> | On Street Parking                                                                            |
| Rooms                                              | Views                                                  | Walls & Windows                                                        |                                                                                              |
| <ul><li>Conservatory</li><li>Dining Room</li></ul> | • Residential View                                     | • Painted Walls                                                        |                                                                                              |