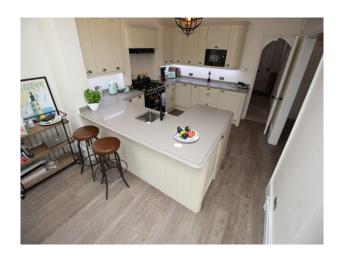

## **Features:**

Hallway Living Room

| Bathroom Types                                     | Bedroom Types                                          | Exterior Features                                                      | Facilities                                                                                   |
|----------------------------------------------------|--------------------------------------------------------|------------------------------------------------------------------------|----------------------------------------------------------------------------------------------|
| Family Bathroom                                    | <ul><li>Double Bedroom</li><li>Spare Bedroom</li></ul> | <ul><li>Back Garden</li><li>Patio</li></ul>                            | <ul><li>Domestic Power</li><li>Internet Access</li><li>Mains Water</li><li>Toilets</li></ul> |
| Floors                                             | Interior Features                                      | Kitchen types                                                          | Parking                                                                                      |
| <ul><li>Carpet</li><li>Tiled Floor</li></ul>       | • Furnished                                            | <ul><li>Contemporary Kitchen</li><li>Cream &amp; White Units</li></ul> | On Street Parking                                                                            |
| Rooms                                              | Views                                                  | Walls & Windows                                                        |                                                                                              |
| <ul><li>Conservatory</li><li>Dining Room</li></ul> | • Residential View                                     | • Painted Walls                                                        |                                                                                              |