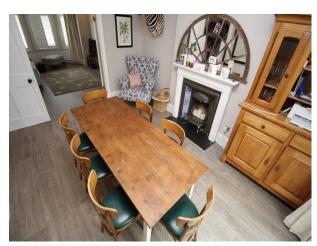

## LON2899 London: Family Home For Filming With Eclectic Touches

This family home blends modern family furnishings with eclectic additions such as the Zebra head peering out from the dining room wall!

## **London: Family Home For Filming With Eclectic Touches**

This family home blends modern family furnishings with eclectic additions such as the Zebra head peering out from the dining room wall!

Location: West London, London, United Kingdom