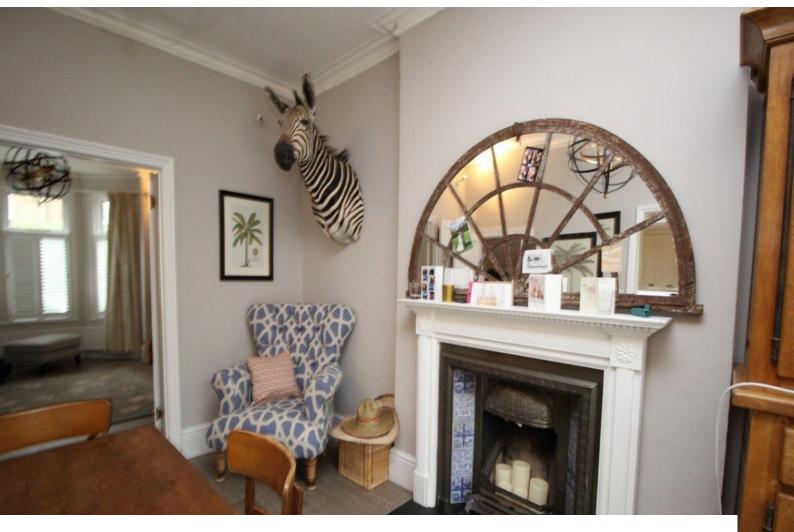

## LON2899 London: Family Home For Filming With Eclectic Touches

This family home blends modern family furnishings with eclectic additions such as the Zebra head peering out from the dining room wall!

## **London: Family Home For Filming With Eclectic Touches**

This family home blends modern family furnishings with eclectic additions such as the Zebra head peering out from the dining room wall!

Location: West London, London, United Kingdom