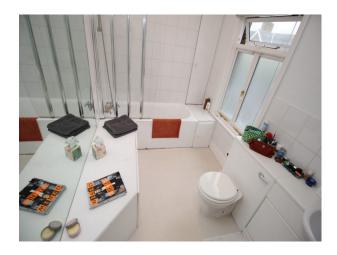

## **Features:**

Hallway Living Room

| Bathroom Types                                     | Bedroom Types                                          | Exterior Features                                                      | Facilities                                                                                   |
|----------------------------------------------------|--------------------------------------------------------|------------------------------------------------------------------------|----------------------------------------------------------------------------------------------|
| Family Bathroom                                    | <ul><li>Double Bedroom</li><li>Spare Bedroom</li></ul> | <ul><li>Back Garden</li><li>Patio</li></ul>                            | <ul><li>Domestic Power</li><li>Internet Access</li><li>Mains Water</li><li>Toilets</li></ul> |
| Floors                                             | Interior Features                                      | Kitchen types                                                          | Parking                                                                                      |
| <ul><li>Carpet</li><li>Tiled Floor</li></ul>       | • Furnished                                            | <ul><li>Contemporary Kitchen</li><li>Cream &amp; White Units</li></ul> | On Street Parking                                                                            |
| Rooms                                              | Views                                                  | Walls & Windows                                                        |                                                                                              |
| <ul><li>Conservatory</li><li>Dining Room</li></ul> | • Residential View                                     | • Painted Walls                                                        |                                                                                              |