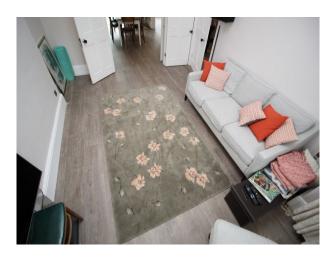

## LON2899 London: Family Home For Filming With Eclectic Touches

This family home blends modern family furnishings with eclectic additions such as the Zebra head peering out from the dining room wall!

## **London: Family Home For Filming With Eclectic Touches**

This family home blends modern family furnishings with eclectic additions such as the Zebra head peering out from the dining room wall!

Location: West London, London, United Kingdom

## **Features:**

Hallway Living Room

| Bathroom Types                                     | Bedroom Types                                          | Exterior Features                                                      | Facilities                                                                                   |
|----------------------------------------------------|--------------------------------------------------------|------------------------------------------------------------------------|----------------------------------------------------------------------------------------------|
| Family Bathroom                                    | <ul><li>Double Bedroom</li><li>Spare Bedroom</li></ul> | <ul><li>Back Garden</li><li>Patio</li></ul>                            | <ul><li>Domestic Power</li><li>Internet Access</li><li>Mains Water</li><li>Toilets</li></ul> |
| Floors                                             | Interior Features                                      | Kitchen types                                                          | Parking                                                                                      |
| <ul><li>Carpet</li><li>Tiled Floor</li></ul>       | • Furnished                                            | <ul><li>Contemporary Kitchen</li><li>Cream &amp; White Units</li></ul> | On Street Parking                                                                            |
| Rooms                                              | Views                                                  | Walls & Windows                                                        |                                                                                              |
| <ul><li>Conservatory</li><li>Dining Room</li></ul> | • Residential View                                     | • Painted Walls                                                        |                                                                                              |