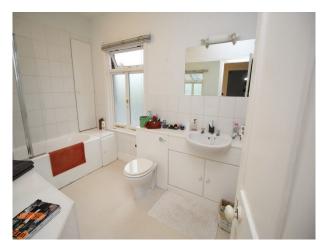

## **Features:**

Hallway Living Room

| Bathroom Types                                     | Bedroom Types                                          | Exterior Features                                                      | Facilities                                                                                   |
|----------------------------------------------------|--------------------------------------------------------|------------------------------------------------------------------------|----------------------------------------------------------------------------------------------|
| Family Bathroom                                    | <ul><li>Double Bedroom</li><li>Spare Bedroom</li></ul> | <ul><li>Back Garden</li><li>Patio</li></ul>                            | <ul><li>Domestic Power</li><li>Internet Access</li><li>Mains Water</li><li>Toilets</li></ul> |
| Floors                                             | Interior Features                                      | Kitchen types                                                          | Parking                                                                                      |
| <ul><li>Carpet</li><li>Tiled Floor</li></ul>       | • Furnished                                            | <ul><li>Contemporary Kitchen</li><li>Cream &amp; White Units</li></ul> | On Street Parking                                                                            |
| Rooms                                              | Views                                                  | Walls & Windows                                                        |                                                                                              |
| <ul><li>Conservatory</li><li>Dining Room</li></ul> | • Residential View                                     | • Painted Walls                                                        |                                                                                              |