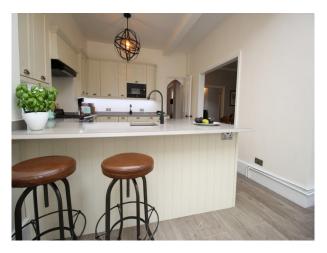

## **Features:**

Hallway Living Room

| Bathroom Types                                     | Bedroom Types                                          | Exterior Features                                                      | Facilities                                                                                   |
|----------------------------------------------------|--------------------------------------------------------|------------------------------------------------------------------------|----------------------------------------------------------------------------------------------|
| Family Bathroom                                    | <ul><li>Double Bedroom</li><li>Spare Bedroom</li></ul> | <ul><li>Back Garden</li><li>Patio</li></ul>                            | <ul><li>Domestic Power</li><li>Internet Access</li><li>Mains Water</li><li>Toilets</li></ul> |
| Floors                                             | Interior Features                                      | Kitchen types                                                          | Parking                                                                                      |
| <ul><li>Carpet</li><li>Tiled Floor</li></ul>       | • Furnished                                            | <ul><li>Contemporary Kitchen</li><li>Cream &amp; White Units</li></ul> | On Street Parking                                                                            |
| Rooms                                              | Views                                                  | Walls & Windows                                                        |                                                                                              |
| <ul><li>Conservatory</li><li>Dining Room</li></ul> | • Residential View                                     | • Painted Walls                                                        |                                                                                              |