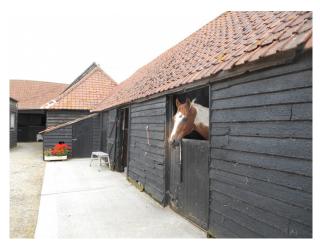

# LON2457 London: Farm For Filming And Stills

Working farm offering fields, meadows (with/without cattle and horses) for filming and stills shoots. This farm has barns and outbuildings, machinery and is easily accessible from central London.

## **London: Farm For Filming And Stills**

Working farm offering fields, meadows (with/without cattle and horses) for filming and stills shoots. This farm has barns and outbuildings, machinery and is easily accessible from central London.