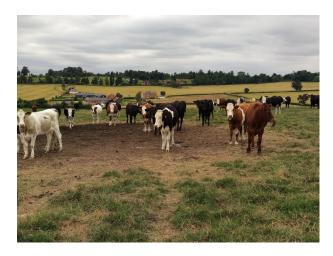

# LON2457 London: Farm For Filming And Stills

Working farm offering fields, meadows (with/without cattle and horses) for filming and stills shoots. This farm has barns and outbuildings, machinery and is easily accessible from central London.

## **London: Farm For Filming And Stills**

Working farm offering fields, meadows (with/without cattle and horses) for filming and stills shoots. This farm has barns and outbuildings, machinery and is easily accessible from central London.