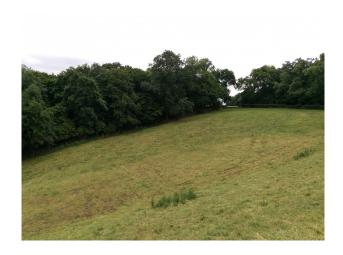

#### Views

• Countryside View

Exterior

Fields of Maize that grows to 7 feet tall, and is best seen in August/September