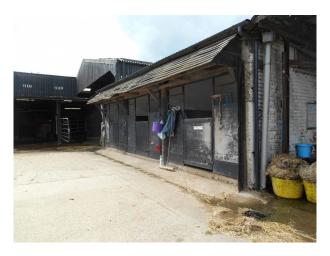

# LON2457 London: Farm For Filming And Stills

Working farm offering fields, meadows (with/without cattle and horses) for filming and stills shoots. This farm has barns and outbuildings, machinery and is easily accessible from central London.

## **London: Farm For Filming And Stills**

Working farm offering fields, meadows (with/without cattle and horses) for filming and stills shoots. This farm has barns and outbuildings, machinery and is easily accessible from central London.

#### **Features:**

| <b>Exterior Features</b>         | Facilities    | Parking            | Rooms  |  |
|----------------------------------|---------------|--------------------|--------|--|
| • Lake/Pond                      | • Mains Water | Off Street Parking | • Bar  |  |
| <ul> <li>Outbuildings</li> </ul> | • Toilets     | Secure Parking     | • Barn |  |