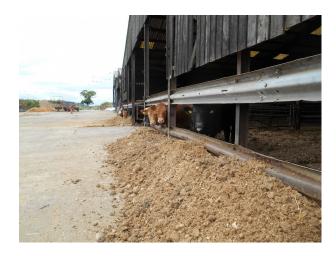

# LON2457 London: Farm For Filming And Stills

Working farm offering fields, meadows (with/without cattle and horses) for filming and stills shoots. This farm has barns and outbuildings, machinery and is easily accessible from central London.

## **London: Farm For Filming And Stills**

Working farm offering fields, meadows (with/without cattle and horses) for filming and stills shoots. This farm has barns and outbuildings, machinery and is easily accessible from central London.