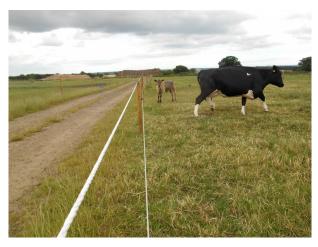

# LON2457 London: Farm For Filming And Stills

Working farm offering fields, meadows (with/without cattle and horses) for filming and stills shoots. This farm has barns and outbuildings, machinery and is easily accessible from central London.

## **London: Farm For Filming And Stills**

Working farm offering fields, meadows (with/without cattle and horses) for filming and stills shoots. This farm has barns and outbuildings, machinery and is easily accessible from central London.