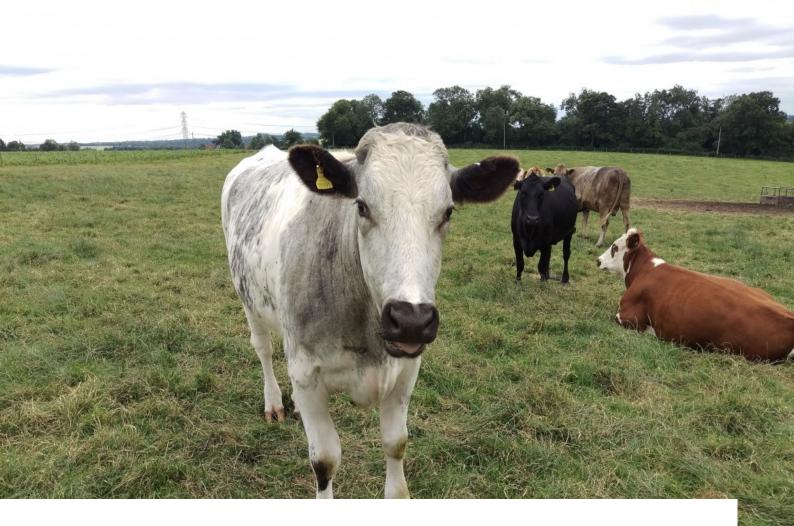

# LON2457 London: Farm For Filming And Stills

Working farm offering fields, meadows (with/without cattle and horses) for filming and stills shoots. This farm has barns and outbuildings, machinery and is easily accessible from central London.

## **London: Farm For Filming And Stills**

Working farm offering fields, meadows (with/without cattle and horses) for filming and stills shoots. This farm has barns and outbuildings, machinery and is easily accessible from central London.