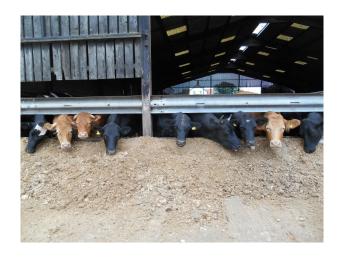

# LON2457 London: Farm For Filming And Stills

Working farm offering fields, meadows (with/without cattle and horses) for filming and stills shoots. This farm has barns and outbuildings, machinery and is easily accessible from central London.

## **London: Farm For Filming And Stills**

Working farm offering fields, meadows (with/without cattle and horses) for filming and stills shoots. This farm has barns and outbuildings, machinery and is easily accessible from central London.