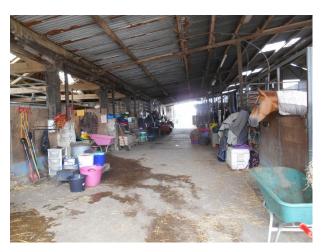

# LON2457 London: Farm For Filming And Stills

Working farm offering fields, meadows (with/without cattle and horses) for filming and stills shoots. This farm has barns and outbuildings, machinery and is easily accessible from central London.

## **London: Farm For Filming And Stills**

Working farm offering fields, meadows (with/without cattle and horses) for filming and stills shoots. This farm has barns and outbuildings, machinery and is easily accessible from central London.

#### **Features:**

| <b>Exterior Features</b>         | Facilities    | Parking            | Rooms  |  |
|----------------------------------|---------------|--------------------|--------|--|
| • Lake/Pond                      | • Mains Water | Off Street Parking | • Bar  |  |
| <ul> <li>Outbuildings</li> </ul> | • Toilets     | Secure Parking     | • Barn |  |