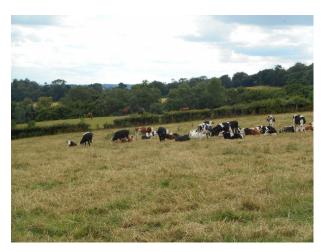

# LON2457 London: Farm For Filming And Stills

Working farm offering fields, meadows (with/without cattle and horses) for filming and stills shoots. This farm has barns and outbuildings, machinery and is easily accessible from central London.

## **London: Farm For Filming And Stills**

Working farm offering fields, meadows (with/without cattle and horses) for filming and stills shoots. This farm has barns and outbuildings, machinery and is easily accessible from central London.

#### **Features:**

| <b>Exterior Features</b>         | Facilities    | Parking            | Rooms  |  |
|----------------------------------|---------------|--------------------|--------|--|
| • Lake/Pond                      | • Mains Water | Off Street Parking | • Bar  |  |
| <ul> <li>Outbuildings</li> </ul> | • Toilets     | Secure Parking     | • Barn |  |