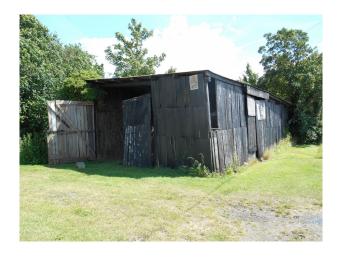

# LON2457 London: Farm For Filming And Stills

Working farm offering fields, meadows (with/without cattle and horses) for filming and stills shoots. This farm has barns and outbuildings, machinery and is easily accessible from central London.

## **London: Farm For Filming And Stills**

Working farm offering fields, meadows (with/without cattle and horses) for filming and stills shoots. This farm has barns and outbuildings, machinery and is easily accessible from central London.

#### **Features:**

| <b>Exterior Features</b>         | Facilities    | Parking            | Rooms  |  |
|----------------------------------|---------------|--------------------|--------|--|
| • Lake/Pond                      | • Mains Water | Off Street Parking | • Bar  |  |
| <ul> <li>Outbuildings</li> </ul> | • Toilets     | Secure Parking     | • Barn |  |