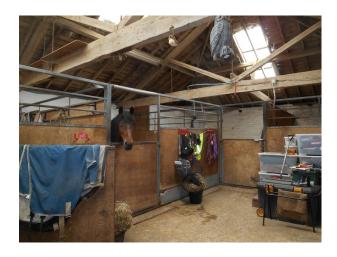

# LON2457 London: Farm For Filming And Stills

Working farm offering fields, meadows (with/without cattle and horses) for filming and stills shoots. This farm has barns and outbuildings, machinery and is easily accessible from central London.

## **London: Farm For Filming And Stills**

Working farm offering fields, meadows (with/without cattle and horses) for filming and stills shoots. This farm has barns and outbuildings, machinery and is easily accessible from central London.