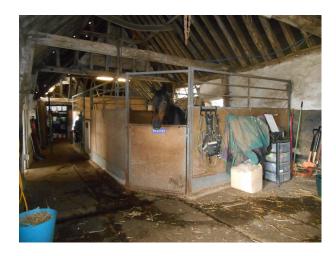

# LON2457 London: Farm For Filming And Stills

Working farm offering fields, meadows (with/without cattle and horses) for filming and stills shoots. This farm has barns and outbuildings, machinery and is easily accessible from central London.

## **London: Farm For Filming And Stills**

Working farm offering fields, meadows (with/without cattle and horses) for filming and stills shoots. This farm has barns and outbuildings, machinery and is easily accessible from central London.

#### **Features:**

| <b>Exterior Features</b>         | Facilities    | Parking            | Rooms  |  |
|----------------------------------|---------------|--------------------|--------|--|
| • Lake/Pond                      | • Mains Water | Off Street Parking | • Bar  |  |
| <ul> <li>Outbuildings</li> </ul> | • Toilets     | Secure Parking     | • Barn |  |