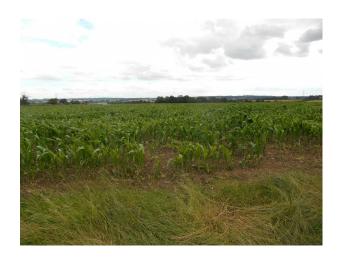

#### Views

• Countryside View

Exterior

Fields of Maize that grows to 7 feet tall, and is best seen in August/September