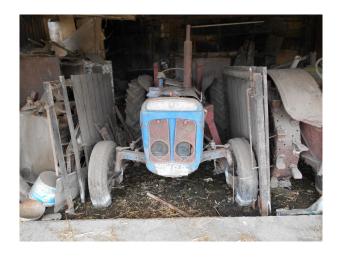

#### **Features:**

| <b>Exterior Features</b>         | Facilities    | Parking            | Rooms  |  |
|----------------------------------|---------------|--------------------|--------|--|
| • Lake/Pond                      | • Mains Water | Off Street Parking | • Bar  |  |
| <ul> <li>Outbuildings</li> </ul> | • Toilets     | Secure Parking     | • Barn |  |