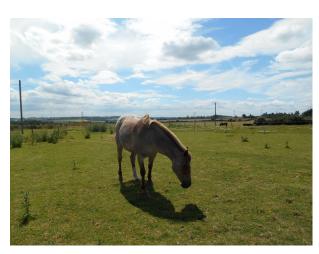

# LON2457 London: Farm For Filming And Stills

Working farm offering fields, meadows (with/without cattle and horses) for filming and stills shoots. This farm has barns and outbuildings, machinery and is easily accessible from central London.

## **London: Farm For Filming And Stills**

Working farm offering fields, meadows (with/without cattle and horses) for filming and stills shoots. This farm has barns and outbuildings, machinery and is easily accessible from central London.