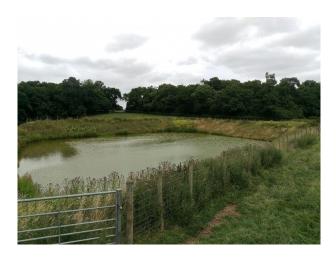

Location: Essex, United Kingdom

Within the M25: Yes

Categories: Farms | Farm Land | Ponds | Lakes | Islands

#### **Features:**

| <b>Exterior Features</b>         | Facilities    | Parking            | Rooms  |  |
|----------------------------------|---------------|--------------------|--------|--|
| • Lake/Pond                      | • Mains Water | Off Street Parking | • Bar  |  |
| <ul> <li>Outbuildings</li> </ul> | • Toilets     | Secure Parking     | • Barn |  |