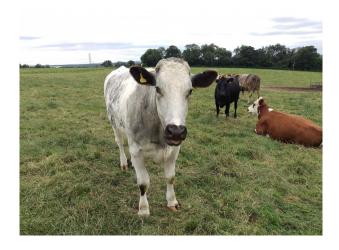

# LON2457 London: Farm For Filming And Stills

Working farm offering fields, meadows (with/without cattle and horses) for filming and stills shoots. This farm has barns and outbuildings, machinery and is easily accessible from central London.

## **London: Farm For Filming And Stills**

Working farm offering fields, meadows (with/without cattle and horses) for filming and stills shoots. This farm has barns and outbuildings, machinery and is easily accessible from central London.