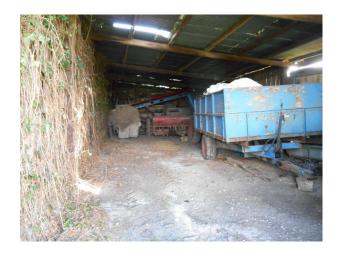

# LON2457 London: Farm For Filming And Stills

Working farm offering fields, meadows (with/without cattle and horses) for filming and stills shoots. This farm has barns and outbuildings, machinery and is easily accessible from central London.

## **London: Farm For Filming And Stills**

Working farm offering fields, meadows (with/without cattle and horses) for filming and stills shoots. This farm has barns and outbuildings, machinery and is easily accessible from central London.

#### **Features:**

| <b>Exterior Features</b>         | Facilities    | Parking            | Rooms  |  |
|----------------------------------|---------------|--------------------|--------|--|
| • Lake/Pond                      | • Mains Water | Off Street Parking | • Bar  |  |
| <ul> <li>Outbuildings</li> </ul> | • Toilets     | Secure Parking     | • Barn |  |