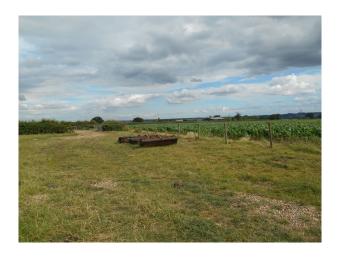

# LON2457 London: Farm For Filming And Stills

Working farm offering fields, meadows (with/without cattle and horses) for filming and stills shoots. This farm has barns and outbuildings, machinery and is easily accessible from central London.

## **London: Farm For Filming And Stills**

Working farm offering fields, meadows (with/without cattle and horses) for filming and stills shoots. This farm has barns and outbuildings, machinery and is easily accessible from central London.

#### Views

• Countryside View

Exterior

Fields of Maize that grows to 7 feet tall, and is best seen in August/September