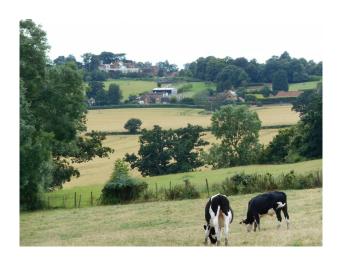

# LON2457 London: Farm For Filming And Stills

Working farm offering fields, meadows (with/without cattle and horses) for filming and stills shoots. This farm has barns and outbuildings, machinery and is easily accessible from central London.

## **London: Farm For Filming And Stills**

Working farm offering fields, meadows (with/without cattle and horses) for filming and stills shoots. This farm has barns and outbuildings, machinery and is easily accessible from central London.

#### Views

• Countryside View

Exterior

Fields of Maize that grows to 7 feet tall, and is best seen in August/September