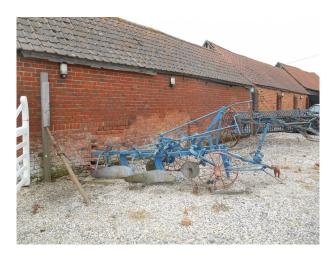

#### **Features:**

| <b>Exterior Features</b>         | Facilities    | Parking            | Rooms  |  |
|----------------------------------|---------------|--------------------|--------|--|
| • Lake/Pond                      | • Mains Water | Off Street Parking | • Bar  |  |
| <ul> <li>Outbuildings</li> </ul> | • Toilets     | Secure Parking     | • Barn |  |