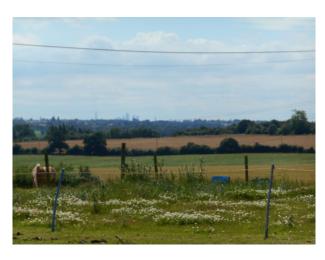

#### Views

• Countryside View

Exterior

Fields of Maize that grows to 7 feet tall, and is best seen in August/September