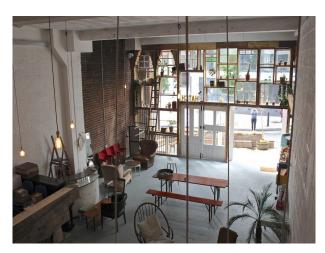

### Interior

- large cafe with an industrial feel containing tables and chairs, sofas, piano, white walls , grey floor and a serving area
- a white metal spiral staircase leads to a mezzanine area set out as an office with desk and chair
- small area as a barbers shop with sink, mirror and a barbers chair  $% \left( {{{\mathbf{x}}_{i}}} \right)$
- very unusal front window made up of panels of glass of different sizes and shapes