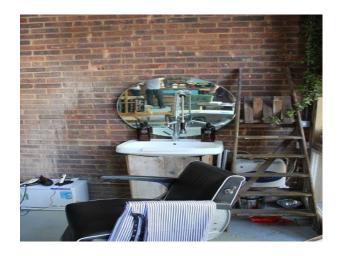

### Interior

- large cafe with an industrial feel containing tables and chairs, sofas, piano, white walls , grey floor and a serving area
- a white metal spiral staircase leads to a mezzanine area set out as an office with desk and chair
- small area as a barbers shop with sink, mirror and a barbers chair  $% \left( {{{\mathbf{x}}_{i}}} \right)$
- very unusal front window made up of panels of glass of different sizes and shapes