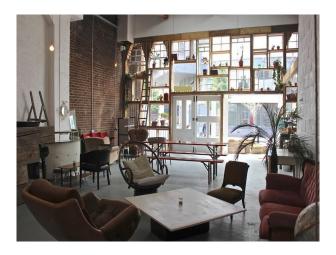

### Interior

- large cafe with an industrial feel containing tables and chairs, sofas, piano, white walls , grey floor and a serving area
- a white metal spiral staircase leads to a mezzanine area set out as an office with desk and chair
- small area as a barbers shop with sink, mirror and a barbers chair  $% \left( {{{\mathbf{x}}_{i}}} \right)$
- very unusal front window made up of panels of glass of different sizes and shapes