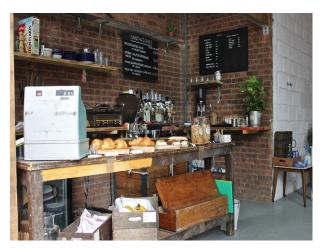

### Interior

- large cafe with an industrial feel containing tables and chairs, sofas, piano, white walls , grey floor and a serving area
- a white metal spiral staircase leads to a mezzanine area set out as an office with desk and chair
- small area as a barbers shop with sink, mirror and a barbers chair  $% \left( {{{\mathbf{x}}_{i}}} \right)$
- very unusal front window made up of panels of glass of different sizes and shapes