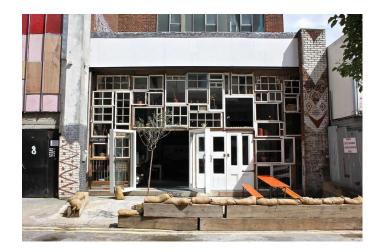

### Interior

- large cafe with an industrial feel containing tables and chairs, sofas, piano, white walls , grey floor and a serving area
- a white metal spiral staircase leads to a mezzanine area set out as an office with desk and chair
- small area as a barbers shop with sink, mirror and a barbers chair  $% \left( {{{\mathbf{x}}_{i}}} \right)$
- very unusal front window made up of panels of glass of different sizes and shapes

#### Exterior

- outside seating area at front of the cafe
- views of the neighbouring retail shops