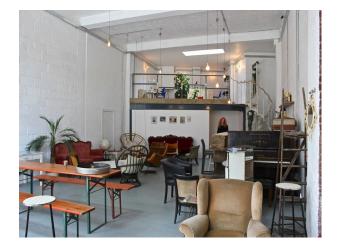

### Interior

- large cafe with an industrial feel containing tables and chairs, sofas, piano, white walls , grey floor and a serving area
- a white metal spiral staircase leads to a mezzanine area set out as an office with desk and chair
- small area as a barbers shop with sink, mirror and a barbers chair  $% \left( {{{\mathbf{x}}_{i}}} \right)$
- very unusal front window made up of panels of glass of different sizes and shapes