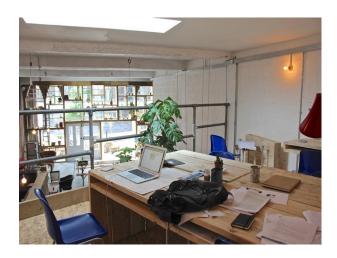

### Interior

- large cafe with an industrial feel containing tables and chairs, sofas, piano, white walls , grey floor and a serving area
- a white metal spiral staircase leads to a mezzanine area set out as an office with desk and chair
- small area as a barbers shop with sink, mirror and a barbers chair  $% \left( {{{\mathbf{x}}_{i}}} \right)$
- very unusal front window made up of panels of glass of different sizes and shapes