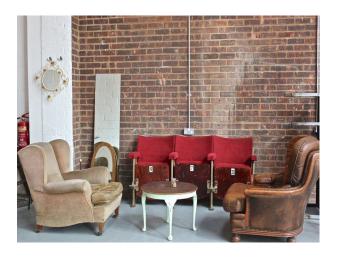

### Interior

- large cafe with an industrial feel containing tables and chairs, sofas, piano, white walls , grey floor and a serving area
- a white metal spiral staircase leads to a mezzanine area set out as an office with desk and chair
- small area as a barbers shop with sink, mirror and a barbers chair  $% \left( {{{\mathbf{x}}_{i}}} \right)$
- very unusal front window made up of panels of glass of different sizes and shapes