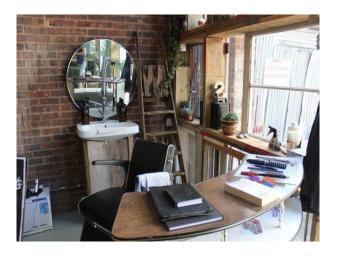

### Interior

- large cafe with an industrial feel containing tables and chairs, sofas, piano, white walls , grey floor and a serving area
- a white metal spiral staircase leads to a mezzanine area set out as an office with desk and chair
- small area as a barbers shop with sink, mirror and a barbers chair  $% \left( {{{\mathbf{x}}_{i}}} \right)$
- very unusal front window made up of panels of glass of different sizes and shapes