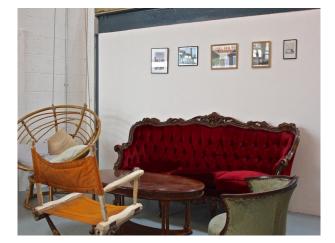

### Interior

- large cafe with an industrial feel containing tables and chairs, sofas, piano, white walls , grey floor and a serving area
- a white metal spiral staircase leads to a mezzanine area set out as an office with desk and chair
- small area as a barbers shop with sink, mirror and a barbers chair  $% \left( {{{\mathbf{x}}_{i}}} \right)$
- very unusal front window made up of panels of glass of different sizes and shapes