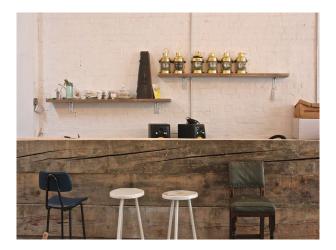

### Interior

- large cafe with an industrial feel containing tables and chairs, sofas, piano, white walls , grey floor and a serving area
- a white metal spiral staircase leads to a mezzanine area set out as an office with desk and chair
- small area as a barbers shop with sink, mirror and a barbers chair  $% \left( {{{\mathbf{x}}_{i}}} \right)$
- very unusal front window made up of panels of glass of different sizes and shapes