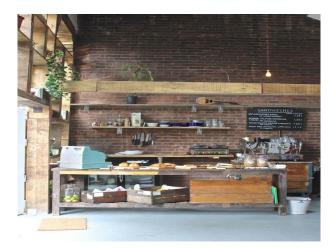

### Interior

- large cafe with an industrial feel containing tables and chairs, sofas, piano, white walls , grey floor and a serving area
- a white metal spiral staircase leads to a mezzanine area set out as an office with desk and chair
- small area as a barbers shop with sink, mirror and a barbers chair  $% \left( {{{\mathbf{x}}_{i}}} \right)$
- very unusal front window made up of panels of glass of different sizes and shapes