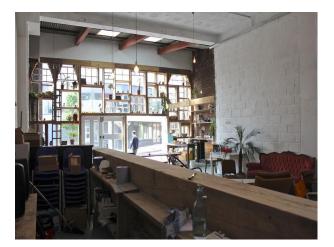

### Interior

- large cafe with an industrial feel containing tables and chairs, sofas, piano, white walls , grey floor and a serving area
- a white metal spiral staircase leads to a mezzanine area set out as an office with desk and chair
- small area as a barbers shop with sink, mirror and a barbers chair  $% \left( {{{\mathbf{x}}_{i}}} \right)$
- very unusal front window made up of panels of glass of different sizes and shapes