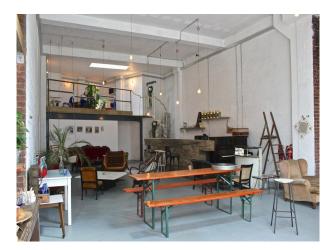

### Interior

- large cafe with an industrial feel containing tables and chairs, sofas, piano, white walls , grey floor and a serving area
- a white metal spiral staircase leads to a mezzanine area set out as an office with desk and chair
- small area as a barbers shop with sink, mirror and a barbers chair  $% \left( {{{\mathbf{x}}_{i}}} \right)$
- very unusal front window made up of panels of glass of different sizes and shapes