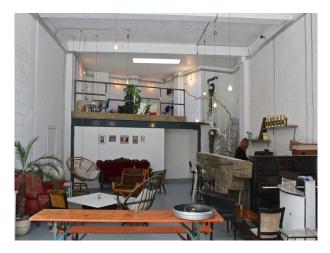

### Interior

- large cafe with an industrial feel containing tables and chairs, sofas, piano, white walls , grey floor and a serving area
- a white metal spiral staircase leads to a mezzanine area set out as an office with desk and chair
- small area as a barbers shop with sink, mirror and a barbers chair  $% \left( {{{\mathbf{x}}_{i}}} \right)$
- very unusal front window made up of panels of glass of different sizes and shapes