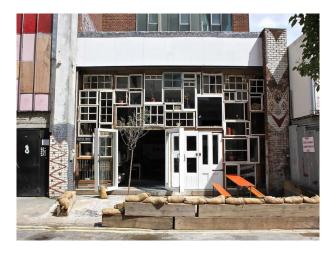

### Interior

- large cafe with an industrial feel containing tables and chairs, sofas, piano, white walls , grey floor and a serving area
- a white metal spiral staircase leads to a mezzanine area set out as an office with desk and chair
- small area as a barbers shop with sink, mirror and a barbers chair  $% \left( {{{\mathbf{x}}_{i}}} \right)$
- very unusal front window made up of panels of glass of different sizes and shapes

#### Exterior

- outside seating area at front of the cafe
- views of the neighbouring retail shops