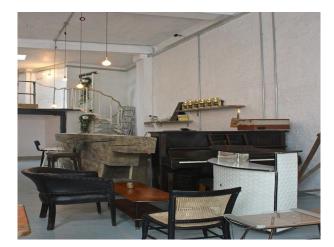

### Interior

- large cafe with an industrial feel containing tables and chairs, sofas, piano, white walls , grey floor and a serving area
- a white metal spiral staircase leads to a mezzanine area set out as an office with desk and chair
- small area as a barbers shop with sink, mirror and a barbers chair  $% \left( {{{\mathbf{x}}_{i}}} \right)$
- very unusal front window made up of panels of glass of different sizes and shapes