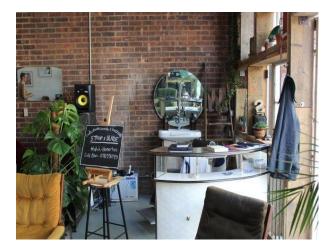

### Interior

- large cafe with an industrial feel containing tables and chairs, sofas, piano, white walls , grey floor and a serving area
- a white metal spiral staircase leads to a mezzanine area set out as an office with desk and chair
- small area as a barbers shop with sink, mirror and a barbers chair  $% \left( {{{\mathbf{x}}_{i}}} \right)$
- very unusal front window made up of panels of glass of different sizes and shapes