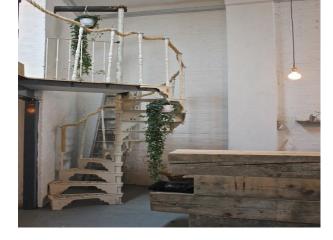

### Interior

- large cafe with an industrial feel containing tables and chairs, sofas, piano, white walls , grey floor and a serving area
- a white metal spiral staircase leads to a mezzanine area set out as an office with desk and chair
- small area as a barbers shop with sink, mirror and a barbers chair  $% \left( {{{\mathbf{x}}_{i}}} \right)$
- very unusal front window made up of panels of glass of different sizes and shapes