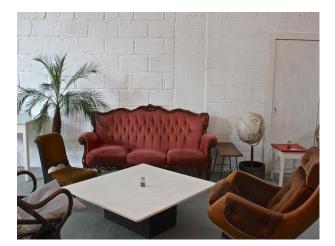

### Interior

- large cafe with an industrial feel containing tables and chairs, sofas, piano, white walls , grey floor and a serving area
- a white metal spiral staircase leads to a mezzanine area set out as an office with desk and chair
- small area as a barbers shop with sink, mirror and a barbers chair  $% \left( {{{\mathbf{x}}_{i}}} \right)$
- very unusal front window made up of panels of glass of different sizes and shapes