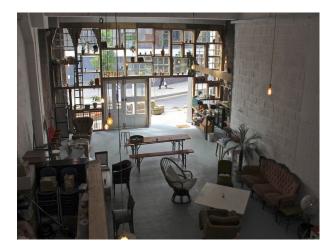

### Interior

- large cafe with an industrial feel containing tables and chairs, sofas, piano, white walls , grey floor and a serving area
- a white metal spiral staircase leads to a mezzanine area set out as an office with desk and chair
- small area as a barbers shop with sink, mirror and a barbers chair  $% \left( {{{\mathbf{x}}_{i}}} \right)$
- very unusal front window made up of panels of glass of different sizes and shapes