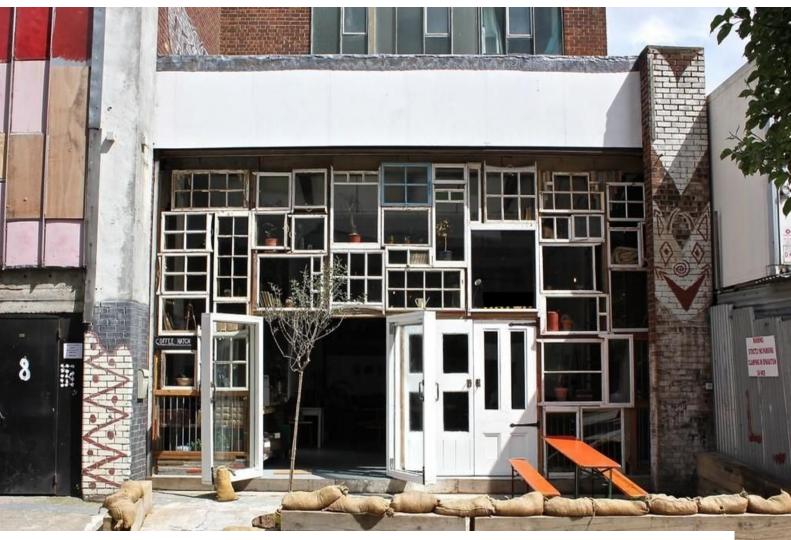

### Interior

- large cafe with an industrial feel containing tables and chairs, sofas, piano, white walls , grey floor and a serving area
- a white metal spiral staircase leads to a mezzanine area set out as an office with desk and chair
- small area as a barbers shop with sink, mirror and a barbers chair  $% \left( {{{\mathbf{x}}_{i}}} \right)$
- very unusal front window made up of panels of glass of different sizes and shapes

#### Exterior

- outside seating area at front of the cafe
- views of the neighbouring retail shops