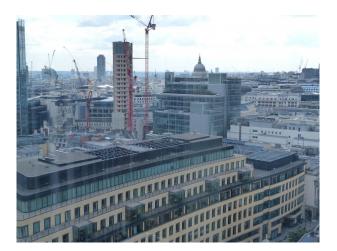

#### Interior

- Selection of modern office spaces to hire for filming
- Assortment of tables, desks, chairs and props which can be added or removed based on requirements
- Small, medium and larger offices available
- Iconic views of St Pauls, Walkytalky, Gerkin and other landmark London buildings
- Plain, untinted glass windows
- Reception area
- Boardroom with TV screen
- Kitchen
- WiFi
- Domestic power