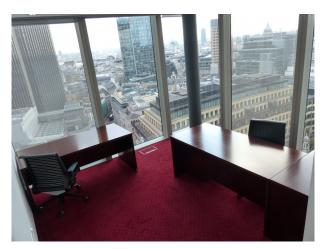

#### Interior

- Selection of modern office spaces to hire for filming
- Assortment of tables, desks, chairs and props which can be added or removed based on requirements
- Small, medium and larger offices available
- Iconic views of St Pauls, Walkytalky, Gerkin and other landmark London buildings
- Plain, untinted glass windows
- Reception area
- Boardroom with TV screen
- Kitchen
- WiFi
- Domestic power

### Exterior

This office is in a quiet location set back from the main road. At the recce there was no discernable noise from roads or the air.

Please note that the building exterior and communal spaces could be made available, but these would require agreement from the Freeholder of the building. (Time should be allowed for us to achieve such consent)