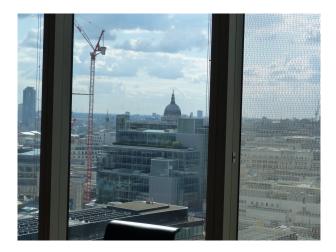

#### Interior

- Selection of modern office spaces to hire for filming
- Assortment of tables, desks, chairs and props which can be added or removed based on requirements
- Small, medium and larger offices available
- Iconic views of St Pauls, Walkytalky, Gerkin and other landmark London buildings
- Plain, untinted glass windows
- Reception area
- Boardroom with TV screen
- Kitchen
- WiFi
- Domestic power