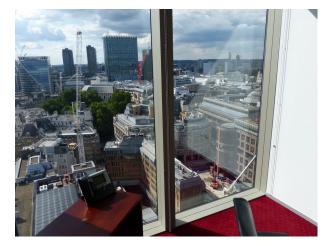

#### Interior

- Selection of modern office spaces to hire for filming
- Assortment of tables, desks, chairs and props which can be added or removed based on requirements
- Small, medium and larger offices available
- Iconic views of St Pauls, Walkytalky, Gerkin and other landmark London buildings
- Plain, untinted glass windows
- Reception area
- Boardroom with TV screen
- Kitchen
- WiFi
- Domestic power