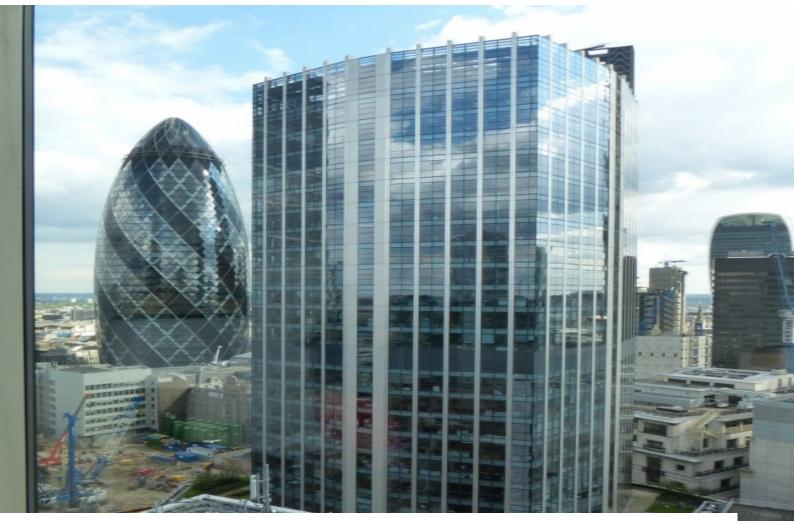

#### Interior

- Selection of modern office spaces to hire for filming
- Assortment of tables, desks, chairs and props which can be added or removed based on requirements
- Small, medium and larger offices available
- Iconic views of St Pauls, Walkytalky, Gerkin and other landmark London buildings
- Plain, untinted glass windows
- Reception area
- Boardroom with TV screen
- Kitchen
- WiFi
- Domestic power