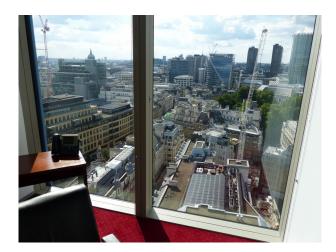

#### Interior

- Selection of modern office spaces to hire for filming
- Assortment of tables, desks, chairs and props which can be added or removed based on requirements
- Small, medium and larger offices available
- Iconic views of St Pauls, Walkytalky, Gerkin and other landmark London buildings
- Plain, untinted glass windows
- Reception area
- Boardroom with TV screen
- Kitchen
- WiFi
- Domestic power