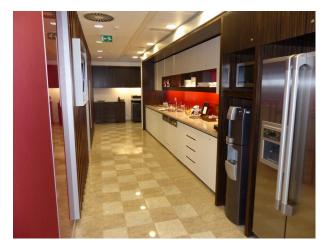

#### Interior

- Selection of modern office spaces to hire for filming
- Assortment of tables, desks, chairs and props which can be added or removed based on requirements
- Small, medium and larger offices available
- Iconic views of St Pauls, Walkytalky, Gerkin and other landmark London buildings
- Plain, untinted glass windows
- Reception area
- Boardroom with TV screen
- Kitchen
- WiFi
- Domestic power