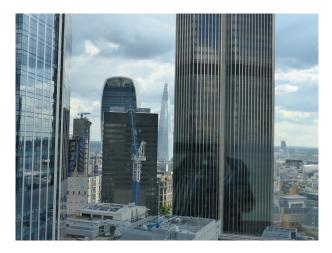

#### Interior

- Selection of modern office spaces to hire for filming
- Assortment of tables, desks, chairs and props which can be added or removed based on requirements
- Small, medium and larger offices available
- Iconic views of St Pauls, Walkytalky, Gerkin and other landmark London buildings
- Plain, untinted glass windows
- Reception area
- Boardroom with TV screen
- Kitchen
- WiFi
- Domestic power