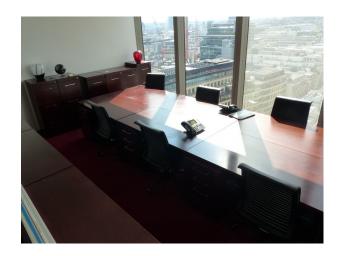

#### Interior

- Selection of modern office spaces to hire for filming
- Assortment of tables, desks, chairs and props which can be added or removed based on requirements
- Small, medium and larger offices available
- Iconic views of St Pauls, Walkytalky, Gerkin and other landmark London buildings
- Plain, untinted glass windows
- Reception area
- Boardroom with TV screen
- Kitchen
- WiFi
- Domestic power