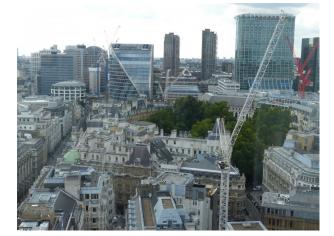

#### Interior

- Selection of modern office spaces to hire for filming
- Assortment of tables, desks, chairs and props which can be added or removed based on requirements
- Small, medium and larger offices available
- Iconic views of St Pauls, Walkytalky, Gerkin and other landmark London buildings
- Plain, untinted glass windows
- Reception area
- Boardroom with TV screen
- Kitchen
- WiFi
- Domestic power