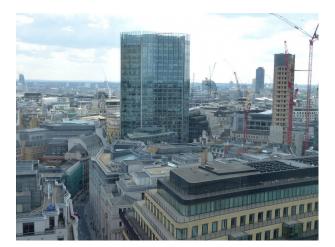

#### Interior

- Selection of modern office spaces to hire for filming
- Assortment of tables, desks, chairs and props which can be added or removed based on requirements
- Small, medium and larger offices available
- Iconic views of St Pauls, Walkytalky, Gerkin and other landmark London buildings
- Plain, untinted glass windows
- Reception area
- Boardroom with TV screen
- Kitchen
- WiFi
- Domestic power