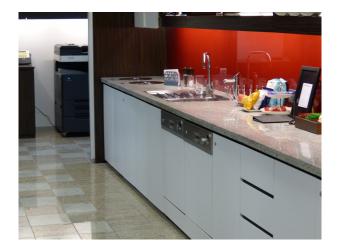

#### Interior

- Selection of modern office spaces to hire for filming
- Assortment of tables, desks, chairs and props which can be added or removed based on requirements
- Small, medium and larger offices available
- Iconic views of St Pauls, Walkytalky, Gerkin and other landmark London buildings
- Plain, untinted glass windows
- Reception area
- Boardroom with TV screen
- Kitchen
- WiFi
- Domestic power