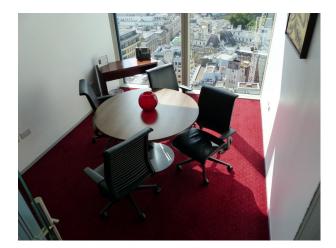

#### Interior

- Selection of modern office spaces to hire for filming
- Assortment of tables, desks, chairs and props which can be added or removed based on requirements
- Small, medium and larger offices available
- Iconic views of St Pauls, Walkytalky, Gerkin and other landmark London buildings
- Plain, untinted glass windows
- Reception area
- Boardroom with TV screen
- Kitchen
- WiFi
- Domestic power