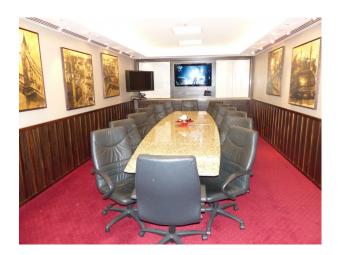

#### Interior

- Selection of modern office spaces to hire for filming
- Assortment of tables, desks, chairs and props which can be added or removed based on requirements
- Small, medium and larger offices available
- Iconic views of St Pauls, Walkytalky, Gerkin and other landmark London buildings
- Plain, untinted glass windows
- Reception area
- Boardroom with TV screen
- Kitchen
- WiFi
- Domestic power