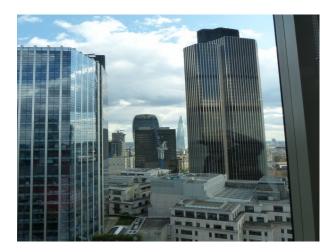

#### Interior

- Selection of modern office spaces to hire for filming
- Assortment of tables, desks, chairs and props which can be added or removed based on requirements
- Small, medium and larger offices available
- Iconic views of St Pauls, Walkytalky, Gerkin and other landmark London buildings
- Plain, untinted glass windows
- Reception area
- Boardroom with TV screen
- Kitchen
- WiFi
- Domestic power