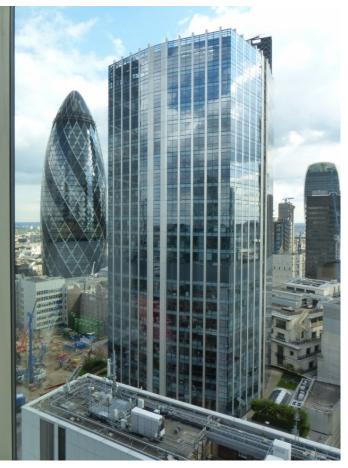

#### Interior

- Selection of modern office spaces to hire for filming
- Assortment of tables, desks, chairs and props which can be added or removed based on requirements
- Small, medium and larger offices available
- Iconic views of St Pauls, Walkytalky, Gerkin and other landmark London buildings
- Plain, untinted glass windows
- Reception area
- Boardroom with TV screen
- Kitchen
- WiFi
- Domestic power