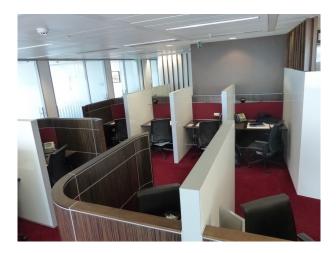

#### Interior

- Selection of modern office spaces to hire for filming
- Assortment of tables, desks, chairs and props which can be added or removed based on requirements
- Small, medium and larger offices available
- Iconic views of St Pauls, Walkytalky, Gerkin and other landmark London buildings
- Plain, untinted glass windows
- Reception area
- Boardroom with TV screen
- Kitchen
- WiFi
- Domestic power