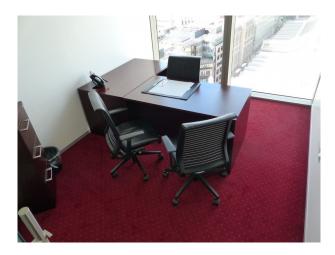

#### Interior

- Selection of modern office spaces to hire for filming
- Assortment of tables, desks, chairs and props which can be added or removed based on requirements
- Small, medium and larger offices available
- Iconic views of St Pauls, Walkytalky, Gerkin and other landmark London buildings
- Plain, untinted glass windows
- Reception area
- Boardroom with TV screen
- Kitchen
- WiFi
- Domestic power