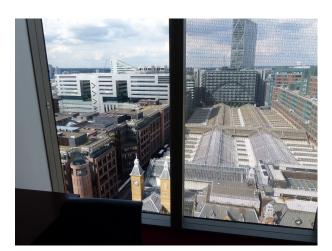

#### Interior

- Selection of modern office spaces to hire for filming
- Assortment of tables, desks, chairs and props which can be added or removed based on requirements
- Small, medium and larger offices available
- Iconic views of St Pauls, Walkytalky, Gerkin and other landmark London buildings
- Plain, untinted glass windows
- Reception area
- Boardroom with TV screen
- Kitchen
- WiFi
- Domestic power