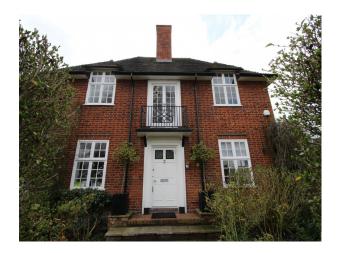

### Exterior

back garden laid to grass and a patio front garden with driveway and shrubs