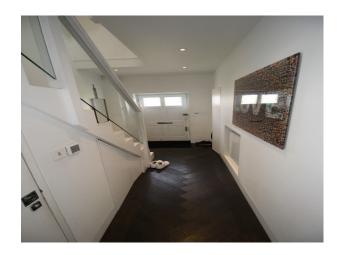

#### Interior

open plan living room and dining room, white table, multi coloured corner sofa and dark parquet floor home office with dark parquet floor, black sofa, desk and white furniture hallway with parquet floor and modern staircase modern bathroom with oval bath, large shower, red and white tiles large shower room with walk in shower, two white sinks and grey wall and floor tiles. 3 double bedroom all with wood floors and one with walk in wardrobe, children bedroom with single bed and desk