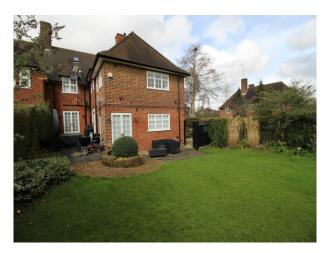

### Exterior

back garden laid to grass and a patio front garden with driveway and shrubs