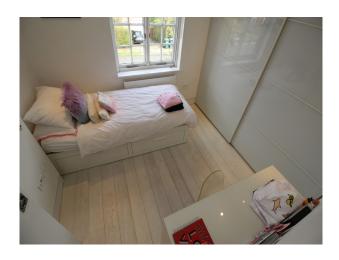

#### Interior

open plan living room and dining room, white table, multi coloured corner sofa and dark parquet floor home office with dark parquet floor, black sofa, desk and white furniture hallway with parquet floor and modern staircase modern bathroom with oval bath, large shower, red and white tiles large shower room with walk in shower, two white sinks and grey wall and floor tiles. 3 double bedroom all with wood floors and one with walk in wardrobe, children bedroom with single bed and desk