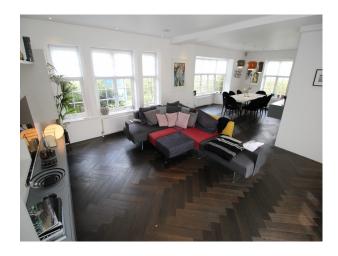

#### Interior

open plan living room and dining room, white table, multi coloured corner sofa and dark parquet floor home office with dark parquet floor, black sofa, desk and white furniture hallway with parquet floor and modern staircase modern bathroom with oval bath, large shower, red and white tiles large shower room with walk in shower, two white sinks and grey wall and floor tiles. 3 double bedroom all with wood floors and one with walk in wardrobe, children bedroom with single bed and desk