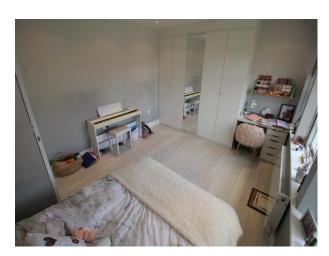

#### Interior

open plan living room and dining room, white table, multi coloured corner sofa and dark parquet floor home office with dark parquet floor, black sofa, desk and white furniture hallway with parquet floor and modern staircase modern bathroom with oval bath, large shower, red and white tiles large shower room with walk in shower, two white sinks and grey wall and floor tiles. 3 double bedroom all with wood floors and one with walk in wardrobe, children bedroom with single bed and desk