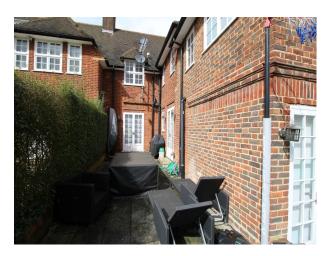

### Exterior

back garden laid to grass and a patio front garden with driveway and shrubs