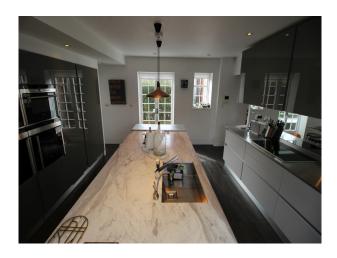

#### Interior

open plan living room and dining room, white table, multi coloured corner sofa and dark parquet floor home office with dark parquet floor, black sofa, desk and white furniture hallway with parquet floor and modern staircase modern bathroom with oval bath, large shower, red and white tiles large shower room with walk in shower, two white sinks and grey wall and floor tiles. 3 double bedroom all with wood floors and one with walk in wardrobe, children bedroom with single bed and desk