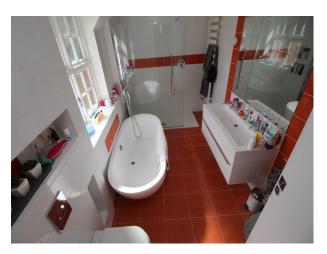

#### Interior

open plan living room and dining room, white table, multi coloured corner sofa and dark parquet floor home office with dark parquet floor, black sofa, desk and white furniture hallway with parquet floor and modern staircase modern bathroom with oval bath, large shower, red and white tiles large shower room with walk in shower, two white sinks and grey wall and floor tiles. 3 double bedroom all with wood floors and one with walk in wardrobe, children bedroom with single bed and desk