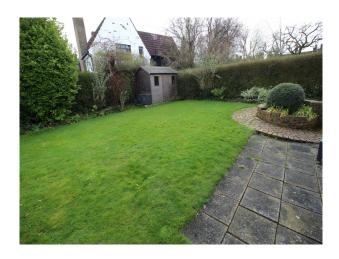

### Exterior

back garden laid to grass and a patio front garden with driveway and shrubs