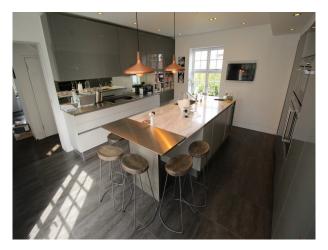

## **Features:**

**Bathroom Types** 

| <ul><li>Cloakroom/WC</li><li>Modern Bathroom</li><li>Shower Room</li></ul> | <ul><li>Child's Bedroom</li><li>Double Bedroom</li><li>Walk In Wardrobe</li></ul> | <ul><li>Back Garden</li><li>Patio</li></ul>                                                                                                                                                              | <ul><li>Domestic Power</li><li>Green Room</li><li>Internet Access</li><li>Mains Water</li><li>Toilets</li></ul> |
|----------------------------------------------------------------------------|-----------------------------------------------------------------------------------|----------------------------------------------------------------------------------------------------------------------------------------------------------------------------------------------------------|-----------------------------------------------------------------------------------------------------------------|
| Floors                                                                     | <b>Interior Features</b>                                                          | Kitchen Facilities                                                                                                                                                                                       | Kitchen types                                                                                                   |
| • Real Wood Floor                                                          | • Furnished                                                                       | <ul> <li>Breakfast Bar</li> <li>Cutlery and Crockery</li> <li>Eat In</li> <li>Island</li> <li>Open Plan</li> <li>Pots and Pans</li> <li>Prep Area</li> <li>Small Appliances</li> <li>Utensils</li> </ul> | <ul><li>Coloured Units</li><li>Cream &amp; White Units</li><li>Kitchen With Island</li></ul>                    |
| Parking                                                                    | Rooms                                                                             | Views                                                                                                                                                                                                    | Walls & Windows                                                                                                 |
| • Driveway                                                                 | • Dining Room                                                                     | • Residential View                                                                                                                                                                                       | • Large Windows                                                                                                 |