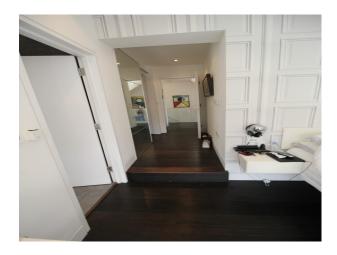

#### Interior

open plan living room and dining room, white table, multi coloured corner sofa and dark parquet floor home office with dark parquet floor, black sofa, desk and white furniture hallway with parquet floor and modern staircase modern bathroom with oval bath, large shower, red and white tiles large shower room with walk in shower, two white sinks and grey wall and floor tiles. 3 double bedroom all with wood floors and one with walk in wardrobe, children bedroom with single bed and desk