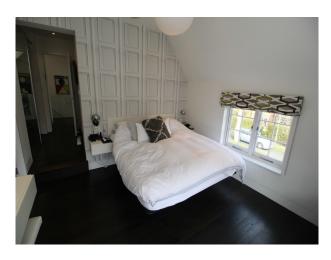

#### Interior

open plan living room and dining room, white table, multi coloured corner sofa and dark parquet floor home office with dark parquet floor, black sofa, desk and white furniture hallway with parquet floor and modern staircase modern bathroom with oval bath, large shower, red and white tiles large shower room with walk in shower, two white sinks and grey wall and floor tiles. 3 double bedroom all with wood floors and one with walk in wardrobe, children bedroom with single bed and desk