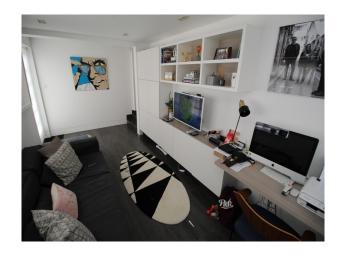

#### Interior

open plan living room and dining room, white table, multi coloured corner sofa and dark parquet floor home office with dark parquet floor, black sofa, desk and white furniture hallway with parquet floor and modern staircase modern bathroom with oval bath, large shower, red and white tiles large shower room with walk in shower, two white sinks and grey wall and floor tiles. 3 double bedroom all with wood floors and one with walk in wardrobe, children bedroom with single bed and desk