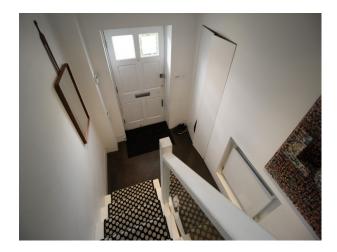

#### Interior

open plan living room and dining room, white table, multi coloured corner sofa and dark parquet floor home office with dark parquet floor, black sofa, desk and white furniture hallway with parquet floor and modern staircase modern bathroom with oval bath, large shower, red and white tiles large shower room with walk in shower, two white sinks and grey wall and floor tiles. 3 double bedroom all with wood floors and one with walk in wardrobe, children bedroom with single bed and desk