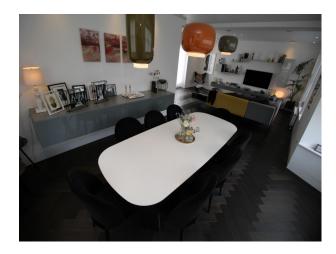

#### Interior

open plan living room and dining room, white table, multi coloured corner sofa and dark parquet floor home office with dark parquet floor, black sofa, desk and white furniture hallway with parquet floor and modern staircase modern bathroom with oval bath, large shower, red and white tiles large shower room with walk in shower, two white sinks and grey wall and floor tiles. 3 double bedroom all with wood floors and one with walk in wardrobe, children bedroom with single bed and desk