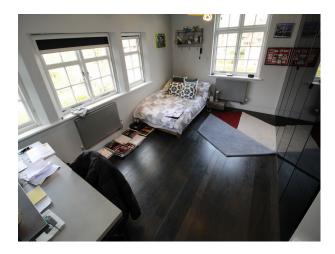

#### Interior

open plan living room and dining room, white table, multi coloured corner sofa and dark parquet floor home office with dark parquet floor, black sofa, desk and white furniture hallway with parquet floor and modern staircase modern bathroom with oval bath, large shower, red and white tiles large shower room with walk in shower, two white sinks and grey wall and floor tiles. 3 double bedroom all with wood floors and one with walk in wardrobe, children bedroom with single bed and desk