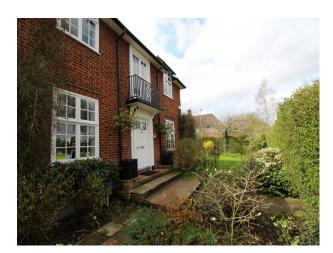

### Exterior

back garden laid to grass and a patio front garden with driveway and shrubs