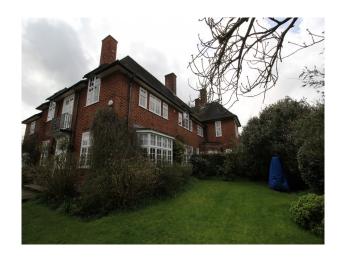

### Exterior

back garden laid to grass and a patio front garden with driveway and shrubs