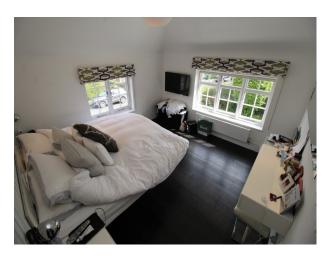

#### Interior

open plan living room and dining room, white table, multi coloured corner sofa and dark parquet floor home office with dark parquet floor, black sofa, desk and white furniture hallway with parquet floor and modern staircase modern bathroom with oval bath, large shower, red and white tiles large shower room with walk in shower, two white sinks and grey wall and floor tiles. 3 double bedroom all with wood floors and one with walk in wardrobe, children bedroom with single bed and desk