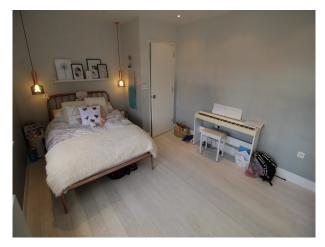

#### Interior

open plan living room and dining room, white table, multi coloured corner sofa and dark parquet floor home office with dark parquet floor, black sofa, desk and white furniture hallway with parquet floor and modern staircase modern bathroom with oval bath, large shower, red and white tiles large shower room with walk in shower, two white sinks and grey wall and floor tiles. 3 double bedroom all with wood floors and one with walk in wardrobe, children bedroom with single bed and desk