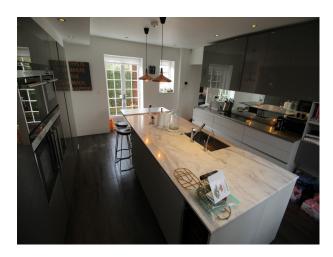

## **Features:**

**Bathroom Types** 

| <ul><li>Cloakroom/WC</li><li>Modern Bathroom</li><li>Shower Room</li></ul> | <ul><li>Child's Bedroom</li><li>Double Bedroom</li><li>Walk In Wardrobe</li></ul> | <ul><li>Back Garden</li><li>Patio</li></ul>                                                                                                                                                              | <ul><li>Domestic Power</li><li>Green Room</li><li>Internet Access</li><li>Mains Water</li><li>Toilets</li></ul> |
|----------------------------------------------------------------------------|-----------------------------------------------------------------------------------|----------------------------------------------------------------------------------------------------------------------------------------------------------------------------------------------------------|-----------------------------------------------------------------------------------------------------------------|
| Floors                                                                     | <b>Interior Features</b>                                                          | Kitchen Facilities                                                                                                                                                                                       | Kitchen types                                                                                                   |
| • Real Wood Floor                                                          | • Furnished                                                                       | <ul> <li>Breakfast Bar</li> <li>Cutlery and Crockery</li> <li>Eat In</li> <li>Island</li> <li>Open Plan</li> <li>Pots and Pans</li> <li>Prep Area</li> <li>Small Appliances</li> <li>Utensils</li> </ul> | <ul><li>Coloured Units</li><li>Cream &amp; White Units</li><li>Kitchen With Island</li></ul>                    |
| Parking                                                                    | Rooms                                                                             | Views                                                                                                                                                                                                    | Walls & Windows                                                                                                 |
| • Driveway                                                                 | • Dining Room                                                                     | • Residential View                                                                                                                                                                                       | • Large Windows                                                                                                 |