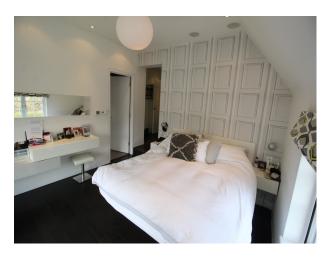

#### Interior

open plan living room and dining room, white table, multi coloured corner sofa and dark parquet floor home office with dark parquet floor, black sofa, desk and white furniture hallway with parquet floor and modern staircase modern bathroom with oval bath, large shower, red and white tiles large shower room with walk in shower, two white sinks and grey wall and floor tiles. 3 double bedroom all with wood floors and one with walk in wardrobe, children bedroom with single bed and desk