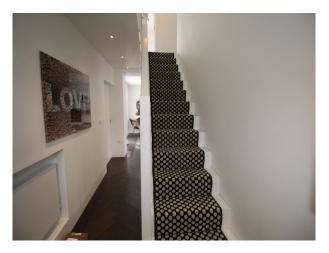

#### Interior

open plan living room and dining room, white table, multi coloured corner sofa and dark parquet floor home office with dark parquet floor, black sofa, desk and white furniture hallway with parquet floor and modern staircase modern bathroom with oval bath, large shower, red and white tiles large shower room with walk in shower, two white sinks and grey wall and floor tiles. 3 double bedroom all with wood floors and one with walk in wardrobe, children bedroom with single bed and desk