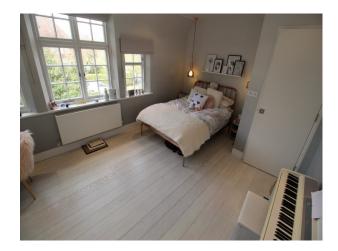

#### Interior

open plan living room and dining room, white table, multi coloured corner sofa and dark parquet floor home office with dark parquet floor, black sofa, desk and white furniture hallway with parquet floor and modern staircase modern bathroom with oval bath, large shower, red and white tiles large shower room with walk in shower, two white sinks and grey wall and floor tiles. 3 double bedroom all with wood floors and one with walk in wardrobe, children bedroom with single bed and desk