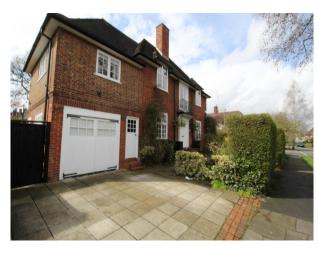

**Exterior Features** 

- Home Office
- Living Room

### Exterior

back garden laid to grass and a patio front garden with driveway and shrubs