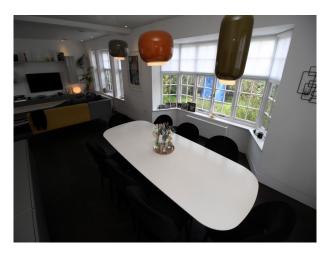

#### Interior

open plan living room and dining room, white table, multi coloured corner sofa and dark parquet floor home office with dark parquet floor, black sofa, desk and white furniture hallway with parquet floor and modern staircase modern bathroom with oval bath, large shower, red and white tiles large shower room with walk in shower, two white sinks and grey wall and floor tiles. 3 double bedroom all with wood floors and one with walk in wardrobe, children bedroom with single bed and desk