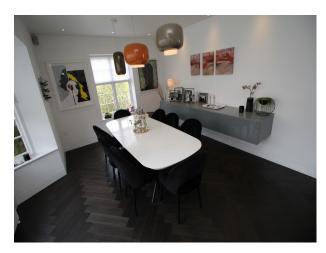

#### Interior

open plan living room and dining room, white table, multi coloured corner sofa and dark parquet floor home office with dark parquet floor, black sofa, desk and white furniture hallway with parquet floor and modern staircase modern bathroom with oval bath, large shower, red and white tiles large shower room with walk in shower, two white sinks and grey wall and floor tiles. 3 double bedroom all with wood floors and one with walk in wardrobe, children bedroom with single bed and desk