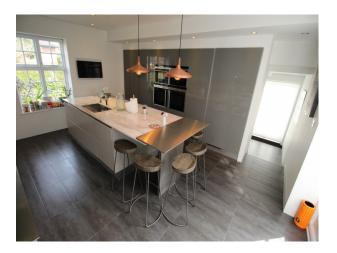

## **Features:**

**Bathroom Types** 

| <ul><li>Cloakroom/WC</li><li>Modern Bathroom</li><li>Shower Room</li></ul> | <ul><li>Child's Bedroom</li><li>Double Bedroom</li><li>Walk In Wardrobe</li></ul> | <ul><li>Back Garden</li><li>Patio</li></ul>                                                                                                                                                              | <ul><li>Domestic Power</li><li>Green Room</li><li>Internet Access</li><li>Mains Water</li><li>Toilets</li></ul> |
|----------------------------------------------------------------------------|-----------------------------------------------------------------------------------|----------------------------------------------------------------------------------------------------------------------------------------------------------------------------------------------------------|-----------------------------------------------------------------------------------------------------------------|
| Floors                                                                     | <b>Interior Features</b>                                                          | Kitchen Facilities                                                                                                                                                                                       | Kitchen types                                                                                                   |
| • Real Wood Floor                                                          | • Furnished                                                                       | <ul> <li>Breakfast Bar</li> <li>Cutlery and Crockery</li> <li>Eat In</li> <li>Island</li> <li>Open Plan</li> <li>Pots and Pans</li> <li>Prep Area</li> <li>Small Appliances</li> <li>Utensils</li> </ul> | <ul><li>Coloured Units</li><li>Cream &amp; White Units</li><li>Kitchen With Island</li></ul>                    |
| Parking                                                                    | Rooms                                                                             | Views                                                                                                                                                                                                    | Walls & Windows                                                                                                 |
| • Driveway                                                                 | • Dining Room                                                                     | • Residential View                                                                                                                                                                                       | • Large Windows                                                                                                 |