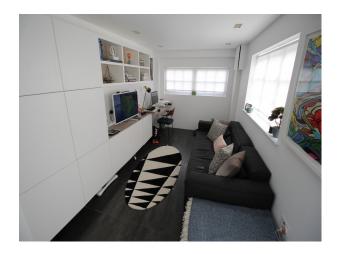

#### Interior

open plan living room and dining room, white table, multi coloured corner sofa and dark parquet floor home office with dark parquet floor, black sofa, desk and white furniture hallway with parquet floor and modern staircase modern bathroom with oval bath, large shower, red and white tiles large shower room with walk in shower, two white sinks and grey wall and floor tiles. 3 double bedroom all with wood floors and one with walk in wardrobe, children bedroom with single bed and desk