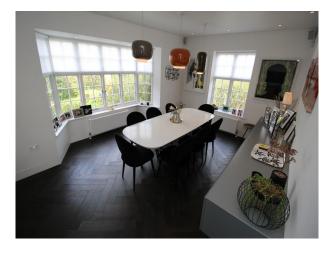

#### Interior

open plan living room and dining room, white table, multi coloured corner sofa and dark parquet floor home office with dark parquet floor, black sofa, desk and white furniture hallway with parquet floor and modern staircase modern bathroom with oval bath, large shower, red and white tiles large shower room with walk in shower, two white sinks and grey wall and floor tiles. 3 double bedroom all with wood floors and one with walk in wardrobe, children bedroom with single bed and desk