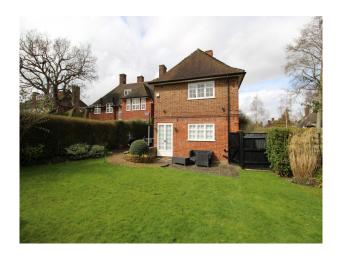

### Exterior

back garden laid to grass and a patio front garden with driveway and shrubs