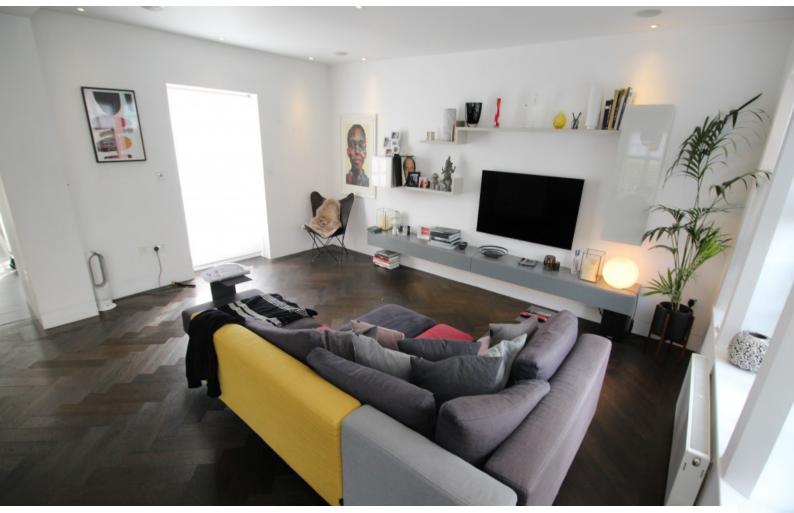

#### Interior

open plan living room and dining room, white table, multi coloured corner sofa and dark parquet floor home office with dark parquet floor, black sofa, desk and white furniture hallway with parquet floor and modern staircase modern bathroom with oval bath, large shower, red and white tiles large shower room with walk in shower, two white sinks and grey wall and floor tiles. 3 double bedroom all with wood floors and one with walk in wardrobe, children bedroom with single bed and desk