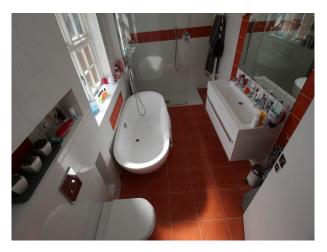

#### Interior

open plan living room and dining room, white table, multi coloured corner sofa and dark parquet floor home office with dark parquet floor, black sofa, desk and white furniture hallway with parquet floor and modern staircase modern bathroom with oval bath, large shower, red and white tiles large shower room with walk in shower, two white sinks and grey wall and floor tiles. 3 double bedroom all with wood floors and one with walk in wardrobe, children bedroom with single bed and desk