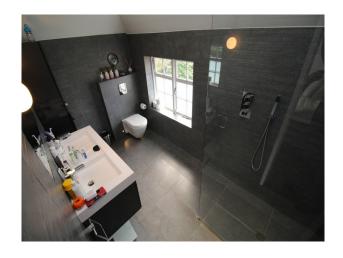

#### Interior

open plan living room and dining room, white table, multi coloured corner sofa and dark parquet floor home office with dark parquet floor, black sofa, desk and white furniture hallway with parquet floor and modern staircase modern bathroom with oval bath, large shower, red and white tiles large shower room with walk in shower, two white sinks and grey wall and floor tiles. 3 double bedroom all with wood floors and one with walk in wardrobe, children bedroom with single bed and desk