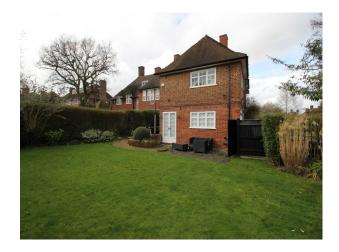

### Exterior

back garden laid to grass and a patio front garden with driveway and shrubs