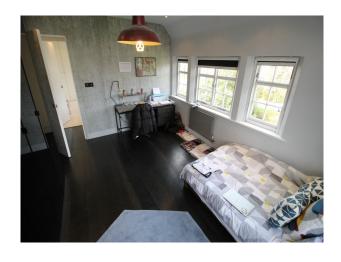

#### Interior

open plan living room and dining room, white table, multi coloured corner sofa and dark parquet floor home office with dark parquet floor, black sofa, desk and white furniture hallway with parquet floor and modern staircase modern bathroom with oval bath, large shower, red and white tiles large shower room with walk in shower, two white sinks and grey wall and floor tiles. 3 double bedroom all with wood floors and one with walk in wardrobe, children bedroom with single bed and desk