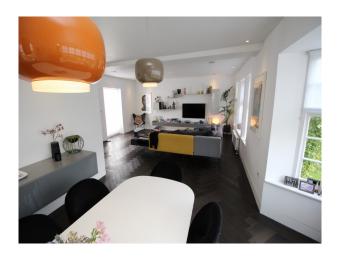

#### Interior

open plan living room and dining room, white table, multi coloured corner sofa and dark parquet floor home office with dark parquet floor, black sofa, desk and white furniture hallway with parquet floor and modern staircase modern bathroom with oval bath, large shower, red and white tiles large shower room with walk in shower, two white sinks and grey wall and floor tiles. 3 double bedroom all with wood floors and one with walk in wardrobe, children bedroom with single bed and desk