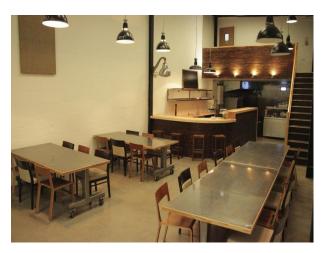

## **London Film Studio With Drive-In Option**

Newly refurbished film studio with 15m white background, changing rooms, cafe and green room facilities

Location: East London, London, United Kingdom

Within the M25: Yes

## **Features:**

| Facilities                                                                                                                                   | Floors         | Kitchen Facilities                               | Kitchen types         |
|----------------------------------------------------------------------------------------------------------------------------------------------|----------------|--------------------------------------------------|-----------------------|
| <ul> <li>3 Phase Power</li> <li>Domestic Power</li> <li>Green Room</li> <li>Internet Access</li> <li>Mains Water</li> <li>Toilets</li> </ul> | Concrete Floor | <ul><li>Prep Area</li><li>Range Cooker</li></ul> | • Studio & Commercial |
| Parking                                                                                                                                      | Rooms          | Walls & Windows                                  |                       |

- Off Street Parking
- Green Room
- Hair/Make-up Room
- Music Studio
- Reception
- Blacked Out
- Exposed Brick Walls