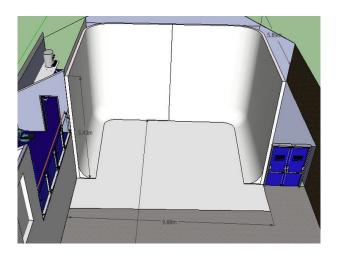

## **London Film Studio With Drive-In Option**

Newly refurbished film studio with 15m white background, changing rooms, cafe and green room facilities

Location: East London, London, United Kingdom

Within the M25: Yes