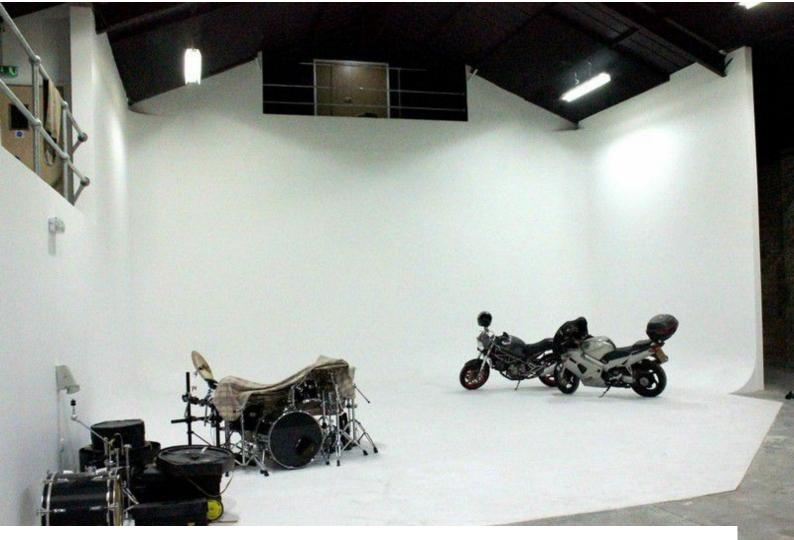

LON1741 London Film Studio With Drive-In Option

Newly refurbished film studio with 15m white background, changing rooms, cafe and green room facilities

## **London Film Studio With Drive-In Option**

Newly refurbished film studio with 15m white background, changing rooms, cafe and green room facilities

Location: East London, London, United Kingdom

Within the M25: Yes