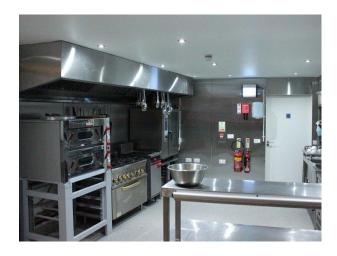

## **Features:**

| Facilities                                                                                                                                   | Floors         | Kitchen Facilities                               | Kitchen types         |
|----------------------------------------------------------------------------------------------------------------------------------------------|----------------|--------------------------------------------------|-----------------------|
| <ul> <li>3 Phase Power</li> <li>Domestic Power</li> <li>Green Room</li> <li>Internet Access</li> <li>Mains Water</li> <li>Toilets</li> </ul> | Concrete Floor | <ul><li>Prep Area</li><li>Range Cooker</li></ul> | • Studio & Commercial |
| Parking                                                                                                                                      | Rooms          | Walls & Windows                                  |                       |