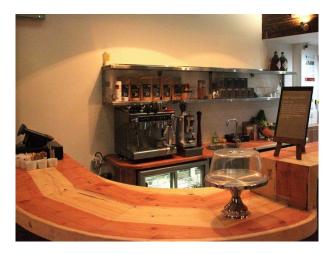

## **London Film Studio With Drive-In Option**

Newly refurbished film studio with 15m white background, changing rooms, cafe and green room facilities

Location: East London, London, United Kingdom

Within the M25: Yes

## **Features:**

| Facilities                                                                                                                                   | Floors         | Kitchen Facilities                               | Kitchen types         |
|----------------------------------------------------------------------------------------------------------------------------------------------|----------------|--------------------------------------------------|-----------------------|
| <ul> <li>3 Phase Power</li> <li>Domestic Power</li> <li>Green Room</li> <li>Internet Access</li> <li>Mains Water</li> <li>Toilets</li> </ul> | Concrete Floor | <ul><li>Prep Area</li><li>Range Cooker</li></ul> | • Studio & Commercial |
| Parking                                                                                                                                      | Rooms          | Walls & Windows                                  |                       |