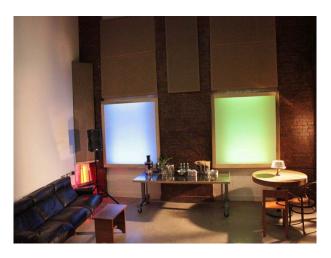

- Off Street Parking
- Green Room
- Hair/Make-up Room
- Music Studio
- Reception
- Blacked Out
- Exposed Brick Walls