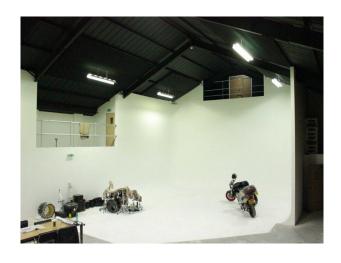

LON1741 London Film Studio With Drive-In Option

Newly refurbished film studio with 15m white background, changing rooms, cafe and green room facilities

## **London Film Studio With Drive-In Option**

Newly refurbished film studio with 15m white background, changing rooms, cafe and green room facilities

Location: East London, London, United Kingdom

Within the M25: Yes