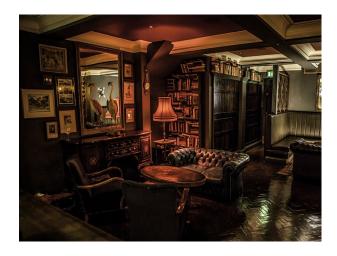

LON1715 London: Filming & Event Space With Traditional Styling

Eclectic variety rooms with differing interior styling - eclectic, traditional etc

## **London: Filming & Event Space With Traditional Styling**

Eclectic variety rooms with differing interior styling - eclectic, traditional etc  $\,$ 

Location: Central London, London, United Kingdom

Within the M25: Yes

## Rooms Walls & Windows

- Bar
- Drawing Room
- Green Room
- Living Room
- Exposed Brick Walls

• Real Wood Floor

• Painted Walls