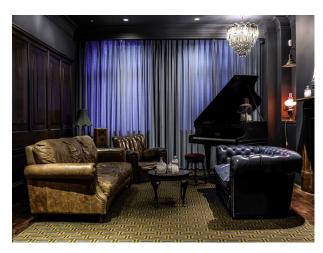

LON1715 London: Filming & Event Space With Traditional Styling

Eclectic variety rooms with differing interior styling - eclectic, traditional etc

## **London: Filming & Event Space With Traditional Styling**

Eclectic variety rooms with differing interior styling - eclectic, traditional etc  $\,$ 

Location: Central London, London, United Kingdom

Within the M25: Yes

## Rooms Walls & Windows

- Bar
- Drawing Room
- Green Room
- Living Room
- Exposed Brick Walls

• Real Wood Floor

• Painted Walls