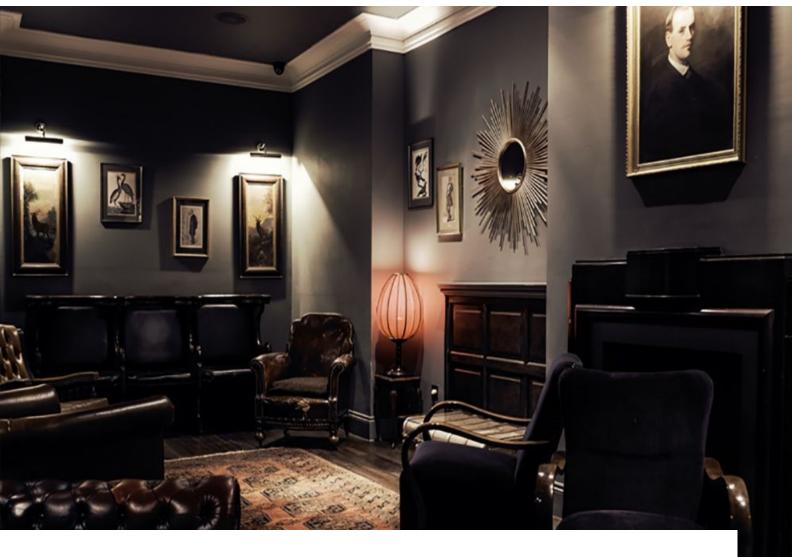

LON1715 London: Filming & Event Space With Traditional Styling

Eclectic variety rooms with differing interior styling - eclectic, traditional etc

## **London: Filming & Event Space With Traditional Styling**

Eclectic variety rooms with differing interior styling - eclectic, traditional etc  $\,$ 

Location: Central London, London, United Kingdom

Within the M25: Yes

## Rooms Walls & Windows

- Bar
- Drawing Room
- Green Room
- Living Room
- Exposed Brick Walls

• Real Wood Floor

• Painted Walls