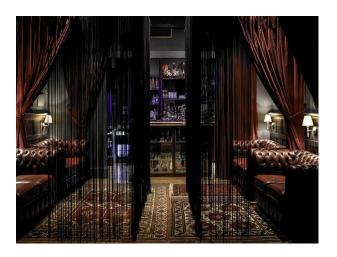

LON1715 London: Filming & Event Space With Traditional Styling

Eclectic variety rooms with differing interior styling - eclectic, traditional etc

## **London: Filming & Event Space With Traditional Styling**

Eclectic variety rooms with differing interior styling - eclectic, traditional etc  $\,$ 

Location: Central London, London, United Kingdom

Within the M25: Yes

## Rooms Walls & Windows

- Bar
- Drawing Room
- Green Room
- Living Room
- Exposed Brick Walls

• Real Wood Floor

• Painted Walls