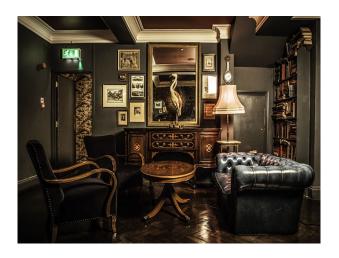

LON1715 London: Filming & Event Space With Traditional Styling

Eclectic variety rooms with differing interior styling - eclectic, traditional etc

## **London: Filming & Event Space With Traditional Styling**

Eclectic variety rooms with differing interior styling - eclectic, traditional etc  $\,$ 

Location: Central London, London, United Kingdom

Within the M25: Yes

## Rooms Walls & Windows

- Bar
- Drawing Room
- Green Room
- Living Room
- Exposed Brick Walls

• Real Wood Floor

• Painted Walls