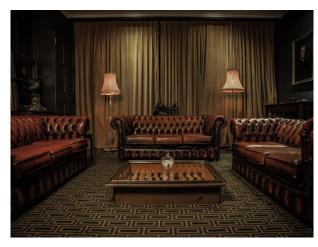

LON1715 London: Filming & Event Space With Traditional Styling

Eclectic variety rooms with differing interior styling - eclectic, traditional etc

## **London: Filming & Event Space With Traditional Styling**

Eclectic variety rooms with differing interior styling - eclectic, traditional etc  $\,$ 

Location: Central London, London, United Kingdom

Within the M25: Yes

## Rooms Walls & Windows

- Bar
- Drawing Room
- Green Room
- Living Room
- Exposed Brick Walls

• Real Wood Floor

• Painted Walls