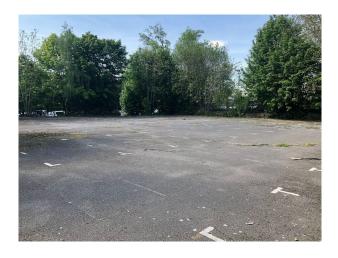

#### Exterior

330 car park spaces, palace is on 5 floors with production office, meeting room and storage space on ground floor.