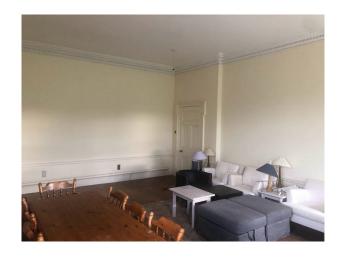

**Interior Features** 

• Period Fireplace

Location: South East London, London, United Kingdom

**Facilities** 

• Domestic Power

• Living Room

Within the M25: Yes

Categories: Stately Homes & Manors | Event Venues (including Race Courses) | Country Estates | Parks & Gardens | High

### **Features:**

**Exterior Features** 

Back Garden

| - Buon Guruon                    | - Domostic Lower                | · ourpot                            | • 1 offod 1 fropiaco                 |
|----------------------------------|---------------------------------|-------------------------------------|--------------------------------------|
| <ul> <li>Courtyard</li> </ul>    | • Green Room                    | <ul> <li>Real Wood Floor</li> </ul> | <ul> <li>Period Staircase</li> </ul> |
| • Fountain                       | <ul> <li>Mains Water</li> </ul> | • Tiled Floor                       |                                      |
| <ul> <li>Outbuildings</li> </ul> | <ul><li>Toilets</li></ul>       |                                     |                                      |
| • Patio                          |                                 |                                     |                                      |
| Parking                          | Rooms                           | Views                               | Walls & Windows                      |
| Off Street Parking               | • Ballroom                      | • Countryside View                  | Painted Walls                        |
|                                  | <ul> <li>Dining Room</li> </ul> |                                     | • Wallpapered Walls                  |
|                                  | • Drawing Room                  |                                     |                                      |
|                                  | <ul> <li>Hallway</li> </ul>     |                                     |                                      |