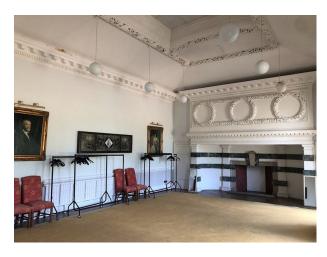

#### Interior

This magnificent Grade II listed Georgian mansion offers rooms of all sizes decorating in styles of the period, and has superb rolling views over 160 acres of the estate, making it an extremely versatile filming location. Period StylingThe large selection of stunning rooms within the Palace have been meticulously restored epitomising luxury and elegance with a Victorian feel. The Great Hall is the focal point of the venue with its wood panelling, silk wall coverings, large marble fireplace, minstrels gallery and ornate French chandelier. It is the largest room within the Palace at 16.7m x 8.5m, with a height of 9.0m. Exclusive UseThe Palace is normally hired for filming on an exclusive use basis which gives crews the freedom to use the areas as required. Parking Free parking for up to 300 cars in 2 car parks, both off road. Parking is suitable for catering vans and unit vehicles. Film Events ManagementWe have a team of experienced and professional events managers on hand to assist crews with all aspects of setting up a successful shoot. Previous Filming\* Churchill at War (KBO Productions)\* Music Videos\* Mr Eleven (Tiger Aspect Productions)\* Footballers Wives\* Ultimate Force,\* Bremner, Bird and Fortune\* 'Blair' for Channel 4\* Katy Brand's Big Ass Show... to name but a fewTransportationWe are located approximately 12 miles south of London.