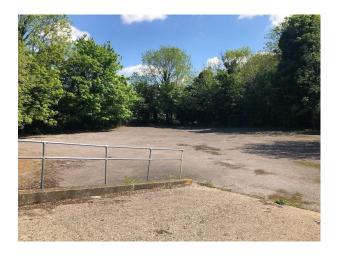

#### Exterior

330 car park spaces, palace is on 5 floors with production office, meeting room and storage space on ground floor.