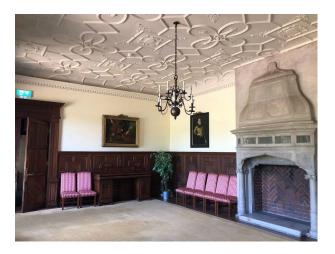

#### Interior

This magnificent Grade II listed Georgian mansion offers rooms of all sizes decorating in styles of the period, and has superb rolling views over 160 acres of the estate, making it an extremely versatile filming location. Period StylingThe large selection of stunning rooms within the Palace have been meticulously restored epitomising luxury and elegance with a Victorian feel. The Great Hall is the focal point of the venue with its wood panelling, silk wall coverings, large marble fireplace, minstrels gallery and ornate French chandelier. It is the largest room within the Palace at 16.7m x 8.5m, with a height of 9.0m. Exclusive UseThe Palace is normally hired for filming on an exclusive use basis which gives crews the freedom to use the areas as required. Parking Free parking for up to 300 cars in 2 car parks, both off road. Parking is suitable for catering vans and unit vehicles. Film Events ManagementWe have a team of experienced and professional events managers on hand to assist crews with all aspects of setting up a successful shoot. Previous Filming\* Churchill at War (KBO Productions)\* Music Videos\* Mr Eleven (Tiger Aspect Productions)\* Footballers Wives\* Ultimate Force,\* Bremner, Bird and Fortune\* 'Blair' for Channel 4\* Katy Brand's Big Ass Show... to name but a fewTransportationWe are located approximately 12 miles south of London.