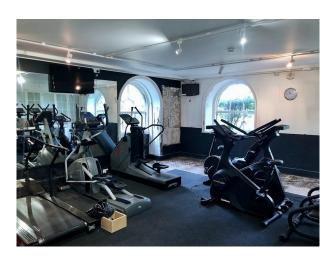

**Interior Features** 

• Period Fireplace

Location: South East London, London, United Kingdom

**Facilities** 

• Domestic Power

• Living Room

Within the M25: Yes

Categories: Stately Homes & Manors | Event Venues (including Race Courses) | Country Estates | Parks & Gardens | High

### **Features:**

**Exterior Features** 

Back Garden

| - Buon Guruon                    | - Domostic Lower                | · ourpot                            | • 1 offod 1 fropiaco                 |
|----------------------------------|---------------------------------|-------------------------------------|--------------------------------------|
| <ul> <li>Courtyard</li> </ul>    | • Green Room                    | <ul> <li>Real Wood Floor</li> </ul> | <ul> <li>Period Staircase</li> </ul> |
| • Fountain                       | <ul> <li>Mains Water</li> </ul> | • Tiled Floor                       |                                      |
| <ul> <li>Outbuildings</li> </ul> | <ul><li>Toilets</li></ul>       |                                     |                                      |
| • Patio                          |                                 |                                     |                                      |
| Parking                          | Rooms                           | Views                               | Walls & Windows                      |
| Off Street Parking               | • Ballroom                      | • Countryside View                  | Painted Walls                        |
|                                  | <ul> <li>Dining Room</li> </ul> |                                     | • Wallpapered Walls                  |
|                                  | • Drawing Room                  |                                     |                                      |
|                                  | <ul> <li>Hallway</li> </ul>     |                                     |                                      |