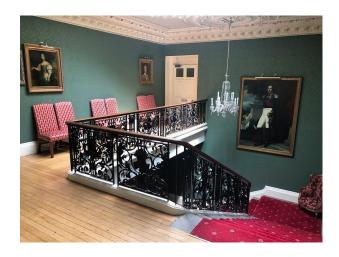

### **Features:**

**Exterior Features** 

Back Garden

| - Buon Guruon                    | - Domostic Lower                | · ourpot                            | • 1 offod 1 fropiaco                 |
|----------------------------------|---------------------------------|-------------------------------------|--------------------------------------|
| <ul> <li>Courtyard</li> </ul>    | • Green Room                    | <ul> <li>Real Wood Floor</li> </ul> | <ul> <li>Period Staircase</li> </ul> |
| • Fountain                       | <ul> <li>Mains Water</li> </ul> | • Tiled Floor                       |                                      |
| <ul> <li>Outbuildings</li> </ul> | <ul><li>Toilets</li></ul>       |                                     |                                      |
| • Patio                          |                                 |                                     |                                      |
| Parking                          | Rooms                           | Views                               | Walls & Windows                      |
| Off Street Parking               | • Ballroom                      | • Countryside View                  | Painted Walls                        |
|                                  | <ul> <li>Dining Room</li> </ul> |                                     | • Wallpapered Walls                  |
|                                  | • Drawing Room                  |                                     |                                      |
|                                  | <ul> <li>Hallway</li> </ul>     |                                     |                                      |

#### Interior

This magnificent Grade II listed Georgian mansion offers rooms of all sizes decorating in styles of the period, and has superb rolling views over 160 acres of the estate, making it an extremely versatile filming location. Period StylingThe large selection of stunning rooms within the Palace have been meticulously restored epitomising luxury and elegance with a Victorian feel. The Great Hall is the focal point of the venue with its wood panelling, silk wall coverings, large marble fireplace, minstrels gallery and ornate French chandelier. It is the largest room within the Palace at 16.7m x 8.5m, with a height of 9.0m. Exclusive UseThe Palace is normally hired for filming on an exclusive use basis which gives crews the freedom to use the areas as required. Parking Free parking for up to 300 cars in 2 car parks, both off road. Parking is suitable for catering vans and unit vehicles. Film Events ManagementWe have a team of experienced and professional events managers on hand to assist crews with all aspects of setting up a successful shoot. Previous Filming\* Churchill at War (KBO Productions)\* Music Videos\* Mr Eleven (Tiger Aspect Productions)\* Footballers Wives\* Ultimate Force,\* Bremner, Bird and Fortune\* 'Blair' for Channel 4\* Katy Brand's Big Ass Show... to name but a fewTransportationWe are located approximately 12 miles south of London.