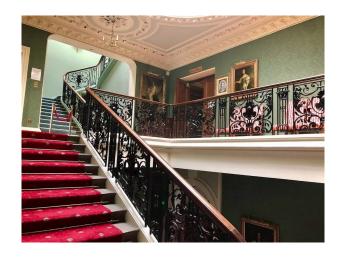

### **Features:**

**Exterior Features** 

Back Garden

| - Buon Guruon                    | - Domostic Lower                | · ourpot                            | • 1 offod 1 fropiaco                 |
|----------------------------------|---------------------------------|-------------------------------------|--------------------------------------|
| <ul> <li>Courtyard</li> </ul>    | • Green Room                    | <ul> <li>Real Wood Floor</li> </ul> | <ul> <li>Period Staircase</li> </ul> |
| • Fountain                       | <ul> <li>Mains Water</li> </ul> | • Tiled Floor                       |                                      |
| <ul> <li>Outbuildings</li> </ul> | <ul><li>Toilets</li></ul>       |                                     |                                      |
| • Patio                          |                                 |                                     |                                      |
| Parking                          | Rooms                           | Views                               | Walls & Windows                      |
| Off Street Parking               | • Ballroom                      | • Countryside View                  | Painted Walls                        |
|                                  | <ul> <li>Dining Room</li> </ul> |                                     | • Wallpapered Walls                  |
|                                  | • Drawing Room                  |                                     |                                      |
|                                  | <ul> <li>Hallway</li> </ul>     |                                     |                                      |

#### Interior

This magnificent Grade II listed Georgian mansion offers rooms of all sizes decorating in styles of the period, and has superb rolling views over 160 acres of the estate, making it an extremely versatile filming location. Period StylingThe large selection of stunning rooms within the Palace have been meticulously restored epitomising luxury and elegance with a Victorian feel. The Great Hall is the focal point of the venue with its wood panelling, silk wall coverings, large marble fireplace, minstrels gallery and ornate French chandelier. It is the largest room within the Palace at 16.7m x 8.5m, with a height of 9.0m. Exclusive UseThe Palace is normally hired for filming on an exclusive use basis which gives crews the freedom to use the areas as required. Parking Free parking for up to 300 cars in 2 car parks, both off road. Parking is suitable for catering vans and unit vehicles. Film Events ManagementWe have a team of experienced and professional events managers on hand to assist crews with all aspects of setting up a successful shoot. Previous Filming\* Churchill at War (KBO Productions)\* Music Videos\* Mr Eleven (Tiger Aspect Productions)\* Footballers Wives\* Ultimate Force,\* Bremner, Bird and Fortune\* 'Blair' for Channel 4\* Katy Brand's Big Ass Show... to name but a fewTransportationWe are located approximately 12 miles south of London.