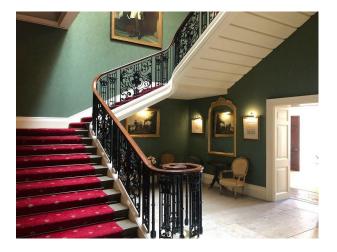

### **Features:**

**Exterior Features** 

Back Garden

| - Buon Guruon                    | - Domostic Lower                | · ourpot                            | • 1 offod 1 fropiaco                 |
|----------------------------------|---------------------------------|-------------------------------------|--------------------------------------|
| <ul> <li>Courtyard</li> </ul>    | • Green Room                    | <ul> <li>Real Wood Floor</li> </ul> | <ul> <li>Period Staircase</li> </ul> |
| • Fountain                       | <ul> <li>Mains Water</li> </ul> | • Tiled Floor                       |                                      |
| <ul> <li>Outbuildings</li> </ul> | <ul><li>Toilets</li></ul>       |                                     |                                      |
| • Patio                          |                                 |                                     |                                      |
| Parking                          | Rooms                           | Views                               | Walls & Windows                      |
| Off Street Parking               | • Ballroom                      | • Countryside View                  | Painted Walls                        |
|                                  | <ul> <li>Dining Room</li> </ul> |                                     | • Wallpapered Walls                  |
|                                  | • Drawing Room                  |                                     |                                      |
|                                  | <ul> <li>Hallway</li> </ul>     |                                     |                                      |

#### Interior

This magnificent Grade II listed Georgian mansion offers rooms of all sizes decorating in styles of the period, and has superb rolling views over 160 acres of the estate, making it an extremely versatile filming location. Period StylingThe large selection of stunning rooms within the Palace have been meticulously restored epitomising luxury and elegance with a Victorian feel. The Great Hall is the focal point of the venue with its wood panelling, silk wall coverings, large marble fireplace, minstrels gallery and ornate French chandelier. It is the largest room within the Palace at 16.7m x 8.5m, with a height of 9.0m. Exclusive UseThe Palace is normally hired for filming on an exclusive use basis which gives crews the freedom to use the areas as required. Parking Free parking for up to 300 cars in 2 car parks, both off road. Parking is suitable for catering vans and unit vehicles. Film Events ManagementWe have a team of experienced and professional events managers on hand to assist crews with all aspects of setting up a successful shoot. Previous Filming\* Churchill at War (KBO Productions)\* Music Videos\* Mr Eleven (Tiger Aspect Productions)\* Footballers Wives\* Ultimate Force,\* Bremner, Bird and Fortune\* 'Blair' for Channel 4\* Katy Brand's Big Ass Show... to name but a fewTransportationWe are located approximately 12 miles south of London.