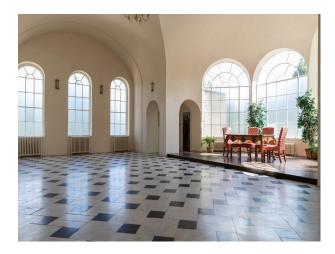

### **Features:**

**Exterior Features** 

Back Garden

| - Buon Guruon                    | - Domostic Lower                | · ourpot                            | • 1 offod 1 fropiaco                 |
|----------------------------------|---------------------------------|-------------------------------------|--------------------------------------|
| <ul> <li>Courtyard</li> </ul>    | • Green Room                    | <ul> <li>Real Wood Floor</li> </ul> | <ul> <li>Period Staircase</li> </ul> |
| • Fountain                       | <ul> <li>Mains Water</li> </ul> | • Tiled Floor                       |                                      |
| <ul> <li>Outbuildings</li> </ul> | <ul><li>Toilets</li></ul>       |                                     |                                      |
| • Patio                          |                                 |                                     |                                      |
| Parking                          | Rooms                           | Views                               | Walls & Windows                      |
| Off Street Parking               | • Ballroom                      | • Countryside View                  | Painted Walls                        |
|                                  | <ul> <li>Dining Room</li> </ul> |                                     | • Wallpapered Walls                  |
|                                  | • Drawing Room                  |                                     |                                      |
|                                  | <ul> <li>Hallway</li> </ul>     |                                     |                                      |

#### Interior

This magnificent Grade II listed Georgian mansion offers rooms of all sizes decorating in styles of the period, and has superb rolling views over 160 acres of the estate, making it an extremely versatile filming location. Period StylingThe large selection of stunning rooms within the Palace have been meticulously restored epitomising luxury and elegance with a Victorian feel. The Great Hall is the focal point of the venue with its wood panelling, silk wall coverings, large marble fireplace, minstrels gallery and ornate French chandelier. It is the largest room within the Palace at 16.7m x 8.5m, with a height of 9.0m. Exclusive UseThe Palace is normally hired for filming on an exclusive use basis which gives crews the freedom to use the areas as required. Parking Free parking for up to 300 cars in 2 car parks, both off road. Parking is suitable for catering vans and unit vehicles. Film Events ManagementWe have a team of experienced and professional events managers on hand to assist crews with all aspects of setting up a successful shoot. Previous Filming\* Churchill at War (KBO Productions)\* Music Videos\* Mr Eleven (Tiger Aspect Productions)\* Footballers Wives\* Ultimate Force,\* Bremner, Bird and Fortune\* 'Blair' for Channel 4\* Katy Brand's Big Ass Show... to name but a fewTransportationWe are located approximately 12 miles south of London.