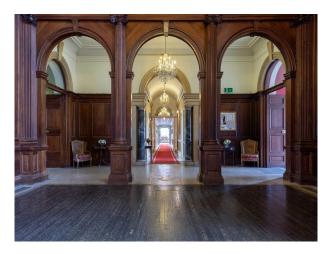

#### Interior

This magnificent Grade II listed Georgian mansion offers rooms of all sizes decorating in styles of the period, and has superb rolling views over 160 acres of the estate, making it an extremely versatile filming location. Period StylingThe large selection of stunning rooms within the Palace have been meticulously restored epitomising luxury and elegance with a Victorian feel. The Great Hall is the focal point of the venue with its wood panelling, silk wall coverings, large marble fireplace, minstrels gallery and ornate French chandelier. It is the largest room within the Palace at 16.7m x 8.5m, with a height of 9.0m. Exclusive UseThe Palace is normally hired for filming on an exclusive use basis which gives crews the freedom to use the areas as required. Parking Free parking for up to 300 cars in 2 car parks, both off road. Parking is suitable for catering vans and unit vehicles. Film Events ManagementWe have a team of experienced and professional events managers on hand to assist crews with all aspects of setting up a successful shoot. Previous Filming\* Churchill at War (KBO Productions)\* Music Videos\* Mr Eleven (Tiger Aspect Productions)\* Footballers Wives\* Ultimate Force,\* Bremner, Bird and Fortune\* 'Blair' for Channel 4\* Katy Brand's Big Ass Show... to name but a fewTransportationWe are located approximately 12 miles south of London.