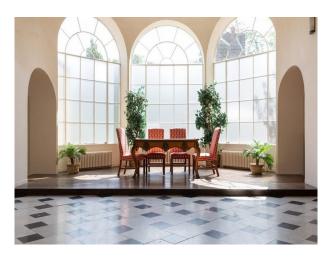

### **Features:**

**Exterior Features** 

Back Garden

| - Buon Guruon                    | - Domostic Lower                | · ourpot                            | • 1 offod 1 fropiaco                 |
|----------------------------------|---------------------------------|-------------------------------------|--------------------------------------|
| <ul> <li>Courtyard</li> </ul>    | • Green Room                    | <ul> <li>Real Wood Floor</li> </ul> | <ul> <li>Period Staircase</li> </ul> |
| • Fountain                       | <ul> <li>Mains Water</li> </ul> | • Tiled Floor                       |                                      |
| <ul> <li>Outbuildings</li> </ul> | <ul><li>Toilets</li></ul>       |                                     |                                      |
| • Patio                          |                                 |                                     |                                      |
| Parking                          | Rooms                           | Views                               | Walls & Windows                      |
| Off Street Parking               | • Ballroom                      | • Countryside View                  | Painted Walls                        |
|                                  | <ul> <li>Dining Room</li> </ul> |                                     | • Wallpapered Walls                  |
|                                  | • Drawing Room                  |                                     |                                      |
|                                  | <ul> <li>Hallway</li> </ul>     |                                     |                                      |

#### Interior

This magnificent Grade II listed Georgian mansion offers rooms of all sizes decorating in styles of the period, and has superb rolling views over 160 acres of the estate, making it an extremely versatile filming location. Period StylingThe large selection of stunning rooms within the Palace have been meticulously restored epitomising luxury and elegance with a Victorian feel. The Great Hall is the focal point of the venue with its wood panelling, silk wall coverings, large marble fireplace, minstrels gallery and ornate French chandelier. It is the largest room within the Palace at 16.7m x 8.5m, with a height of 9.0m. Exclusive UseThe Palace is normally hired for filming on an exclusive use basis which gives crews the freedom to use the areas as required. Parking Free parking for up to 300 cars in 2 car parks, both off road. Parking is suitable for catering vans and unit vehicles. Film Events ManagementWe have a team of experienced and professional events managers on hand to assist crews with all aspects of setting up a successful shoot. Previous Filming\* Churchill at War (KBO Productions)\* Music Videos\* Mr Eleven (Tiger Aspect Productions)\* Footballers Wives\* Ultimate Force,\* Bremner, Bird and Fortune\* 'Blair' for Channel 4\* Katy Brand's Big Ass Show... to name but a fewTransportationWe are located approximately 12 miles south of London.