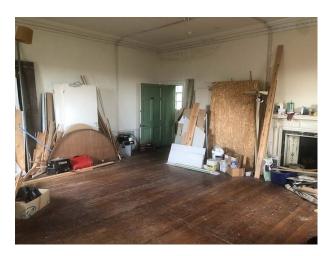

#### Interior

This magnificent Grade II listed Georgian mansion offers rooms of all sizes decorating in styles of the period, and has superb rolling views over 160 acres of the estate, making it an extremely versatile filming location. Period StylingThe large selection of stunning rooms within the Palace have been meticulously restored epitomising luxury and elegance with a Victorian feel. The Great Hall is the focal point of the venue with its wood panelling, silk wall coverings, large marble fireplace, minstrels gallery and ornate French chandelier. It is the largest room within the Palace at 16.7m x 8.5m, with a height of 9.0m. Exclusive UseThe Palace is normally hired for filming on an exclusive use basis which gives crews the freedom to use the areas as required. Parking Free parking for up to 300 cars in 2 car parks, both off road. Parking is suitable for catering vans and unit vehicles. Film Events ManagementWe have a team of experienced and professional events managers on hand to assist crews with all aspects of setting up a successful shoot. Previous Filming\* Churchill at War (KBO Productions)\* Music Videos\* Mr Eleven (Tiger Aspect Productions)\* Footballers Wives\* Ultimate Force,\* Bremner, Bird and Fortune\* 'Blair' for Channel 4\* Katy Brand's Big Ass Show... to name but a fewTransportationWe are located approximately 12 miles south of London.