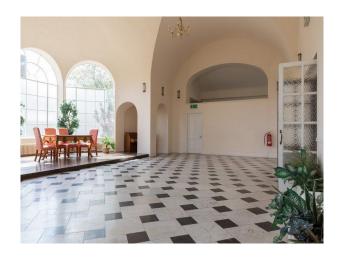

### **Features:**

**Exterior Features** 

Back Garden

| - Buon Guruon                    | - Domostic Lower                | · ourpot                            | • 1 offod 1 fropiaco                 |
|----------------------------------|---------------------------------|-------------------------------------|--------------------------------------|
| <ul> <li>Courtyard</li> </ul>    | • Green Room                    | <ul> <li>Real Wood Floor</li> </ul> | <ul> <li>Period Staircase</li> </ul> |
| • Fountain                       | <ul> <li>Mains Water</li> </ul> | • Tiled Floor                       |                                      |
| <ul> <li>Outbuildings</li> </ul> | <ul><li>Toilets</li></ul>       |                                     |                                      |
| • Patio                          |                                 |                                     |                                      |
| Parking                          | Rooms                           | Views                               | Walls & Windows                      |
| Off Street Parking               | • Ballroom                      | • Countryside View                  | Painted Walls                        |
|                                  | <ul> <li>Dining Room</li> </ul> |                                     | • Wallpapered Walls                  |
|                                  | • Drawing Room                  |                                     |                                      |
|                                  | <ul> <li>Hallway</li> </ul>     |                                     |                                      |

#### Interior

This magnificent Grade II listed Georgian mansion offers rooms of all sizes decorating in styles of the period, and has superb rolling views over 160 acres of the estate, making it an extremely versatile filming location. Period StylingThe large selection of stunning rooms within the Palace have been meticulously restored epitomising luxury and elegance with a Victorian feel. The Great Hall is the focal point of the venue with its wood panelling, silk wall coverings, large marble fireplace, minstrels gallery and ornate French chandelier. It is the largest room within the Palace at 16.7m x 8.5m, with a height of 9.0m. Exclusive UseThe Palace is normally hired for filming on an exclusive use basis which gives crews the freedom to use the areas as required. Parking Free parking for up to 300 cars in 2 car parks, both off road. Parking is suitable for catering vans and unit vehicles. Film Events ManagementWe have a team of experienced and professional events managers on hand to assist crews with all aspects of setting up a successful shoot. Previous Filming\* Churchill at War (KBO Productions)\* Music Videos\* Mr Eleven (Tiger Aspect Productions)\* Footballers Wives\* Ultimate Force,\* Bremner, Bird and Fortune\* 'Blair' for Channel 4\* Katy Brand's Big Ass Show... to name but a fewTransportationWe are located approximately 12 miles south of London.