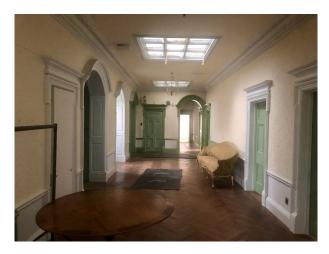

### **Features:**

**Exterior Features** 

Back Garden

| - Buon Guruon                    | - Domostic Lower                | · ourpot                            | • 1 offod 1 fropiaco                 |
|----------------------------------|---------------------------------|-------------------------------------|--------------------------------------|
| <ul> <li>Courtyard</li> </ul>    | • Green Room                    | <ul> <li>Real Wood Floor</li> </ul> | <ul> <li>Period Staircase</li> </ul> |
| • Fountain                       | <ul> <li>Mains Water</li> </ul> | • Tiled Floor                       |                                      |
| <ul> <li>Outbuildings</li> </ul> | <ul><li>Toilets</li></ul>       |                                     |                                      |
| • Patio                          |                                 |                                     |                                      |
| Parking                          | Rooms                           | Views                               | Walls & Windows                      |
| Off Street Parking               | • Ballroom                      | • Countryside View                  | Painted Walls                        |
|                                  | <ul> <li>Dining Room</li> </ul> |                                     | • Wallpapered Walls                  |
|                                  | • Drawing Room                  |                                     |                                      |
|                                  | <ul> <li>Hallway</li> </ul>     |                                     |                                      |

#### Interior

This magnificent Grade II listed Georgian mansion offers rooms of all sizes decorating in styles of the period, and has superb rolling views over 160 acres of the estate, making it an extremely versatile filming location. Period StylingThe large selection of stunning rooms within the Palace have been meticulously restored epitomising luxury and elegance with a Victorian feel. The Great Hall is the focal point of the venue with its wood panelling, silk wall coverings, large marble fireplace, minstrels gallery and ornate French chandelier. It is the largest room within the Palace at 16.7m x 8.5m, with a height of 9.0m. Exclusive UseThe Palace is normally hired for filming on an exclusive use basis which gives crews the freedom to use the areas as required. Parking Free parking for up to 300 cars in 2 car parks, both off road. Parking is suitable for catering vans and unit vehicles. Film Events ManagementWe have a team of experienced and professional events managers on hand to assist crews with all aspects of setting up a successful shoot. Previous Filming\* Churchill at War (KBO Productions)\* Music Videos\* Mr Eleven (Tiger Aspect Productions)\* Footballers Wives\* Ultimate Force,\* Bremner, Bird and Fortune\* 'Blair' for Channel 4\* Katy Brand's Big Ass Show... to name but a fewTransportationWe are located approximately 12 miles south of London.