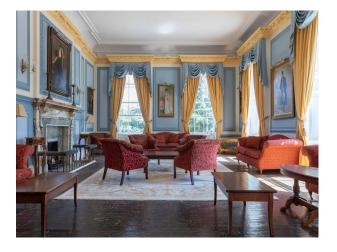

### **Features:**

**Exterior Features** 

Back Garden

| - Buon Guruon                    | - Domostic Lower                | · ourpot                            | • 1 offod 1 fropiaco                 |
|----------------------------------|---------------------------------|-------------------------------------|--------------------------------------|
| <ul> <li>Courtyard</li> </ul>    | • Green Room                    | <ul> <li>Real Wood Floor</li> </ul> | <ul> <li>Period Staircase</li> </ul> |
| • Fountain                       | <ul> <li>Mains Water</li> </ul> | • Tiled Floor                       |                                      |
| <ul> <li>Outbuildings</li> </ul> | <ul><li>Toilets</li></ul>       |                                     |                                      |
| • Patio                          |                                 |                                     |                                      |
| Parking                          | Rooms                           | Views                               | Walls & Windows                      |
| Off Street Parking               | • Ballroom                      | • Countryside View                  | Painted Walls                        |
|                                  | <ul> <li>Dining Room</li> </ul> |                                     | • Wallpapered Walls                  |
|                                  | • Drawing Room                  |                                     |                                      |
|                                  | <ul> <li>Hallway</li> </ul>     |                                     |                                      |

#### Interior

This magnificent Grade II listed Georgian mansion offers rooms of all sizes decorating in styles of the period, and has superb rolling views over 160 acres of the estate, making it an extremely versatile filming location. Period StylingThe large selection of stunning rooms within the Palace have been meticulously restored epitomising luxury and elegance with a Victorian feel. The Great Hall is the focal point of the venue with its wood panelling, silk wall coverings, large marble fireplace, minstrels gallery and ornate French chandelier. It is the largest room within the Palace at 16.7m x 8.5m, with a height of 9.0m. Exclusive UseThe Palace is normally hired for filming on an exclusive use basis which gives crews the freedom to use the areas as required. Parking Free parking for up to 300 cars in 2 car parks, both off road. Parking is suitable for catering vans and unit vehicles. Film Events ManagementWe have a team of experienced and professional events managers on hand to assist crews with all aspects of setting up a successful shoot. Previous Filming\* Churchill at War (KBO Productions)\* Music Videos\* Mr Eleven (Tiger Aspect Productions)\* Footballers Wives\* Ultimate Force,\* Bremner, Bird and Fortune\* 'Blair' for Channel 4\* Katy Brand's Big Ass Show... to name but a fewTransportationWe are located approximately 12 miles south of London.