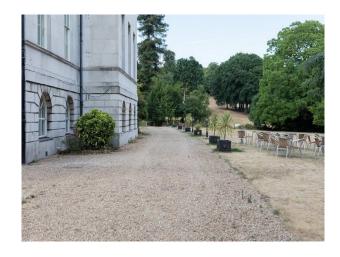

### **Features:**

**Exterior Features** 

Back Garden

| - Buon Guruon                    | - Domostic Lower                | · ourpot                            | • 1 offod 1 fropiaco                 |
|----------------------------------|---------------------------------|-------------------------------------|--------------------------------------|
| <ul> <li>Courtyard</li> </ul>    | • Green Room                    | <ul> <li>Real Wood Floor</li> </ul> | <ul> <li>Period Staircase</li> </ul> |
| • Fountain                       | <ul> <li>Mains Water</li> </ul> | • Tiled Floor                       |                                      |
| <ul> <li>Outbuildings</li> </ul> | <ul><li>Toilets</li></ul>       |                                     |                                      |
| • Patio                          |                                 |                                     |                                      |
| Parking                          | Rooms                           | Views                               | Walls & Windows                      |
| Off Street Parking               | • Ballroom                      | • Countryside View                  | Painted Walls                        |
|                                  | <ul> <li>Dining Room</li> </ul> |                                     | • Wallpapered Walls                  |
|                                  | • Drawing Room                  |                                     |                                      |
|                                  | <ul> <li>Hallway</li> </ul>     |                                     |                                      |

#### Exterior

330 car park spaces, palace is on 5 floors with production office, meeting room and storage space on ground floor.