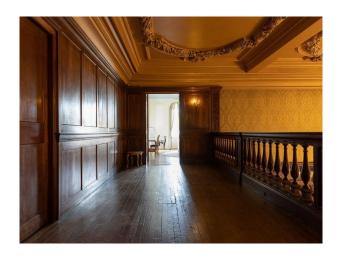

### **Features:**

**Exterior Features** 

Back Garden

| - Buon Guruon                    | - Domostic Lower                | · ourpot                            | • 1 offod 1 fropiaco                 |
|----------------------------------|---------------------------------|-------------------------------------|--------------------------------------|
| <ul> <li>Courtyard</li> </ul>    | • Green Room                    | <ul> <li>Real Wood Floor</li> </ul> | <ul> <li>Period Staircase</li> </ul> |
| • Fountain                       | <ul> <li>Mains Water</li> </ul> | • Tiled Floor                       |                                      |
| <ul> <li>Outbuildings</li> </ul> | <ul><li>Toilets</li></ul>       |                                     |                                      |
| • Patio                          |                                 |                                     |                                      |
| Parking                          | Rooms                           | Views                               | Walls & Windows                      |
| Off Street Parking               | • Ballroom                      | • Countryside View                  | Painted Walls                        |
|                                  | <ul> <li>Dining Room</li> </ul> |                                     | • Wallpapered Walls                  |
|                                  | • Drawing Room                  |                                     |                                      |
|                                  | <ul> <li>Hallway</li> </ul>     |                                     |                                      |

#### Interior

This magnificent Grade II listed Georgian mansion offers rooms of all sizes decorating in styles of the period, and has superb rolling views over 160 acres of the estate, making it an extremely versatile filming location. Period StylingThe large selection of stunning rooms within the Palace have been meticulously restored epitomising luxury and elegance with a Victorian feel. The Great Hall is the focal point of the venue with its wood panelling, silk wall coverings, large marble fireplace, minstrels gallery and ornate French chandelier. It is the largest room within the Palace at 16.7m x 8.5m, with a height of 9.0m. Exclusive UseThe Palace is normally hired for filming on an exclusive use basis which gives crews the freedom to use the areas as required. Parking Free parking for up to 300 cars in 2 car parks, both off road. Parking is suitable for catering vans and unit vehicles. Film Events ManagementWe have a team of experienced and professional events managers on hand to assist crews with all aspects of setting up a successful shoot. Previous Filming\* Churchill at War (KBO Productions)\* Music Videos\* Mr Eleven (Tiger Aspect Productions)\* Footballers Wives\* Ultimate Force,\* Bremner, Bird and Fortune\* 'Blair' for Channel 4\* Katy Brand's Big Ass Show... to name but a fewTransportationWe are located approximately 12 miles south of London.