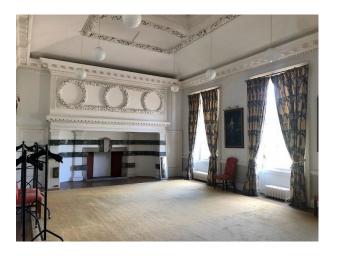

#### Interior

This magnificent Grade II listed Georgian mansion offers rooms of all sizes decorating in styles of the period, and has superb rolling views over 160 acres of the estate, making it an extremely versatile filming location. Period StylingThe large selection of stunning rooms within the Palace have been meticulously restored epitomising luxury and elegance with a Victorian feel. The Great Hall is the focal point of the venue with its wood panelling, silk wall coverings, large marble fireplace, minstrels gallery and ornate French chandelier. It is the largest room within the Palace at 16.7m x 8.5m, with a height of 9.0m. Exclusive UseThe Palace is normally hired for filming on an exclusive use basis which gives crews the freedom to use the areas as required. Parking Free parking for up to 300 cars in 2 car parks, both off road. Parking is suitable for catering vans and unit vehicles. Film Events ManagementWe have a team of experienced and professional events managers on hand to assist crews with all aspects of setting up a successful shoot. Previous Filming\* Churchill at War (KBO Productions)\* Music Videos\* Mr Eleven (Tiger Aspect Productions)\* Footballers Wives\* Ultimate Force,\* Bremner, Bird and Fortune\* 'Blair' for Channel 4\* Katy Brand's Big Ass Show... to name but a fewTransportationWe are located approximately 12 miles south of London.