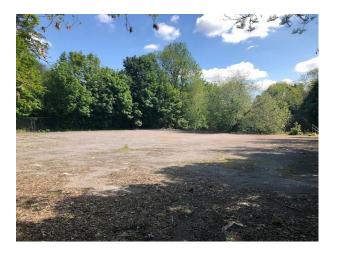

#### Exterior

330 car park spaces, palace is on 5 floors with production office, meeting room and storage space on ground floor.