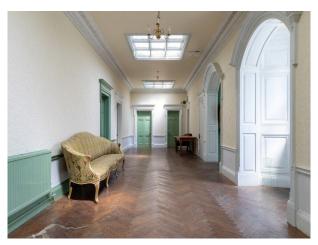

### **Features:**

**Exterior Features** 

Back Garden

| - Buon Guruon                    | - Domostic Lower                | · ourpot                            | • 1 offod 1 fropiaco                 |
|----------------------------------|---------------------------------|-------------------------------------|--------------------------------------|
| <ul> <li>Courtyard</li> </ul>    | • Green Room                    | <ul> <li>Real Wood Floor</li> </ul> | <ul> <li>Period Staircase</li> </ul> |
| • Fountain                       | <ul> <li>Mains Water</li> </ul> | • Tiled Floor                       |                                      |
| <ul> <li>Outbuildings</li> </ul> | <ul><li>Toilets</li></ul>       |                                     |                                      |
| • Patio                          |                                 |                                     |                                      |
| Parking                          | Rooms                           | Views                               | Walls & Windows                      |
| Off Street Parking               | • Ballroom                      | • Countryside View                  | Painted Walls                        |
|                                  | <ul> <li>Dining Room</li> </ul> |                                     | • Wallpapered Walls                  |
|                                  | • Drawing Room                  |                                     |                                      |
|                                  | <ul> <li>Hallway</li> </ul>     |                                     |                                      |

#### Interior

This magnificent Grade II listed Georgian mansion offers rooms of all sizes decorating in styles of the period, and has superb rolling views over 160 acres of the estate, making it an extremely versatile filming location. Period StylingThe large selection of stunning rooms within the Palace have been meticulously restored epitomising luxury and elegance with a Victorian feel. The Great Hall is the focal point of the venue with its wood panelling, silk wall coverings, large marble fireplace, minstrels gallery and ornate French chandelier. It is the largest room within the Palace at 16.7m x 8.5m, with a height of 9.0m. Exclusive UseThe Palace is normally hired for filming on an exclusive use basis which gives crews the freedom to use the areas as required. Parking Free parking for up to 300 cars in 2 car parks, both off road. Parking is suitable for catering vans and unit vehicles. Film Events ManagementWe have a team of experienced and professional events managers on hand to assist crews with all aspects of setting up a successful shoot. Previous Filming\* Churchill at War (KBO Productions)\* Music Videos\* Mr Eleven (Tiger Aspect Productions)\* Footballers Wives\* Ultimate Force,\* Bremner, Bird and Fortune\* 'Blair' for Channel 4\* Katy Brand's Big Ass Show... to name but a fewTransportationWe are located approximately 12 miles south of London.