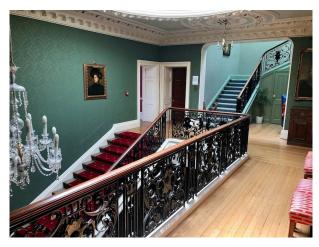

### **Features:**

**Exterior Features** 

Back Garden

| - Buon Guruon                    | - Domostic Lower                | · ourpot                            | • 1 offod 1 fropiaco                 |
|----------------------------------|---------------------------------|-------------------------------------|--------------------------------------|
| <ul> <li>Courtyard</li> </ul>    | • Green Room                    | <ul> <li>Real Wood Floor</li> </ul> | <ul> <li>Period Staircase</li> </ul> |
| • Fountain                       | <ul> <li>Mains Water</li> </ul> | • Tiled Floor                       |                                      |
| <ul> <li>Outbuildings</li> </ul> | <ul><li>Toilets</li></ul>       |                                     |                                      |
| • Patio                          |                                 |                                     |                                      |
| Parking                          | Rooms                           | Views                               | Walls & Windows                      |
| Off Street Parking               | • Ballroom                      | • Countryside View                  | Painted Walls                        |
|                                  | <ul> <li>Dining Room</li> </ul> |                                     | • Wallpapered Walls                  |
|                                  | • Drawing Room                  |                                     |                                      |
|                                  | <ul> <li>Hallway</li> </ul>     |                                     |                                      |

#### Interior

This magnificent Grade II listed Georgian mansion offers rooms of all sizes decorating in styles of the period, and has superb rolling views over 160 acres of the estate, making it an extremely versatile filming location. Period StylingThe large selection of stunning rooms within the Palace have been meticulously restored epitomising luxury and elegance with a Victorian feel. The Great Hall is the focal point of the venue with its wood panelling, silk wall coverings, large marble fireplace, minstrels gallery and ornate French chandelier. It is the largest room within the Palace at 16.7m x 8.5m, with a height of 9.0m. Exclusive UseThe Palace is normally hired for filming on an exclusive use basis which gives crews the freedom to use the areas as required. Parking Free parking for up to 300 cars in 2 car parks, both off road. Parking is suitable for catering vans and unit vehicles. Film Events ManagementWe have a team of experienced and professional events managers on hand to assist crews with all aspects of setting up a successful shoot. Previous Filming\* Churchill at War (KBO Productions)\* Music Videos\* Mr Eleven (Tiger Aspect Productions)\* Footballers Wives\* Ultimate Force,\* Bremner, Bird and Fortune\* 'Blair' for Channel 4\* Katy Brand's Big Ass Show... to name but a fewTransportationWe are located approximately 12 miles south of London.