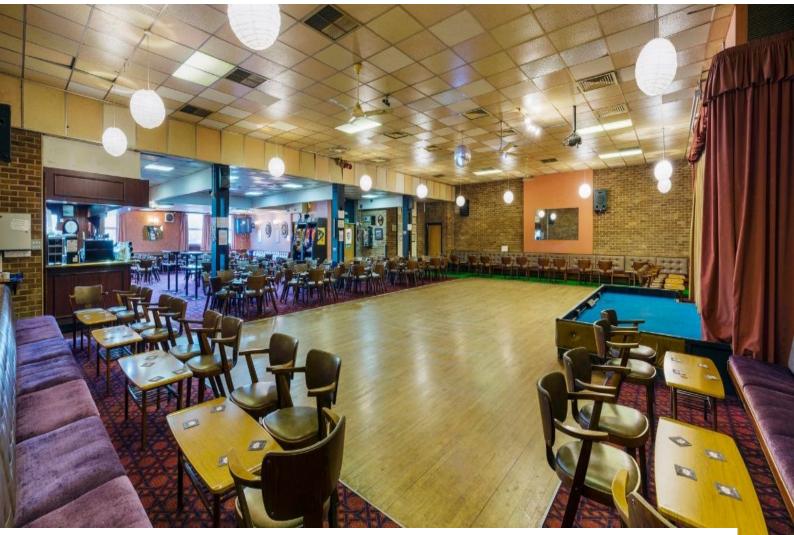

#### Interior

There are two bars and a meeting room. The decor is typical of a 1970s trades union club, with traditional 1960s tables and chairs, small stageand original bar, brickwork and 70s style wallpaper. Upstairs is similar in design, although much smaller in size. Large flat roof and fire escapes. Spaces for Green Room, CRAFT services, wardrobe, GIAM, catering etc.