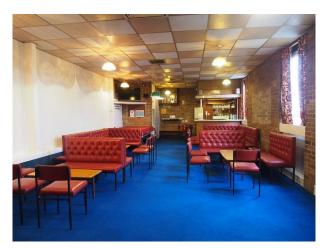

#### Interior

There are two bars and a meeting room. The decor is typical of a 1970s trades union club, with traditional 1960s tables and chairs, small stageand original bar, brickwork and 70s style wallpaper. Upstairs is similar in design, although much smaller in size. Large flat roof and fire escapes. Spaces for Green Room, CRAFT services, wardrobe, GIAM, catering etc.