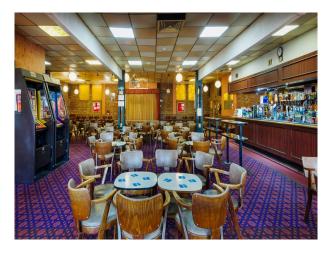

#### Interior

There are two bars and a meeting room. The decor is typical of a 1970s trades union club, with traditional 1960s tables and chairs, small stageand original bar, brickwork and 70s style wallpaper. Upstairs is similar in design, although much smaller in size. Large flat roof and fire escapes. Spaces for Green Room, CRAFT services, wardrobe, GIAM, catering etc.