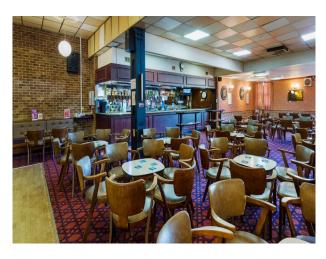

#### Interior

There are two bars and a meeting room. The decor is typical of a 1970s trades union club, with traditional 1960s tables and chairs, small stageand original bar, brickwork and 70s style wallpaper. Upstairs is similar in design, although much smaller in size. Large flat roof and fire escapes. Spaces for Green Room, CRAFT services, wardrobe, GIAM, catering etc.