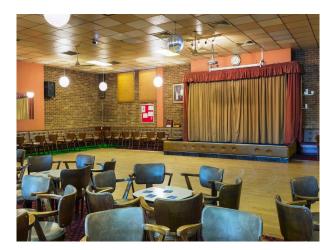

#### Interior

There are two bars and a meeting room. The decor is typical of a 1970s trades union club, with traditional 1960s tables and chairs, small stageand original bar, brickwork and 70s style wallpaper. Upstairs is similar in design, although much smaller in size. Large flat roof and fire escapes. Spaces for Green Room, CRAFT services, wardrobe, GIAM, catering etc.