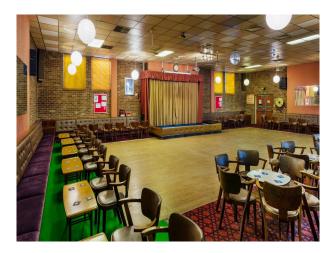

#### Interior

There are two bars and a meeting room. The decor is typical of a 1970s trades union club, with traditional 1960s tables and chairs, small stageand original bar, brickwork and 70s style wallpaper. Upstairs is similar in design, although much smaller in size. Large flat roof and fire escapes. Spaces for Green Room, CRAFT services, wardrobe, GIAM, catering etc.