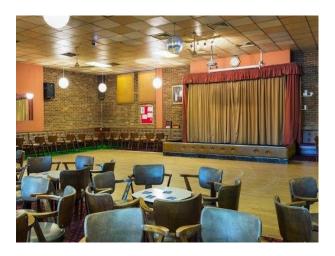

#### Interior

There are two bars and a meeting room. The decor is typical of a 1970s trades union club, with traditional 1960s tables and chairs, small stageand original bar, brickwork and 70s style wallpaper. Upstairs is similar in design, although much smaller in size. Large flat roof and fire escapes. Spaces for Green Room, CRAFT services, wardrobe, GIAM, catering etc.