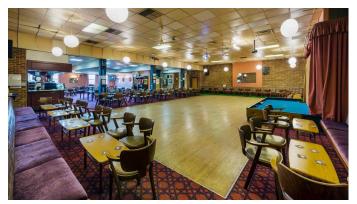

#### Interior

There are two bars and a meeting room. The decor is typical of a 1970s trades union club, with traditional 1960s tables and chairs, small stageand original bar, brickwork and 70s style wallpaper. Upstairs is similar in design, although much smaller in size. Large flat roof and fire escapes. Spaces for Green Room, CRAFT services, wardrobe, GIAM, catering etc.