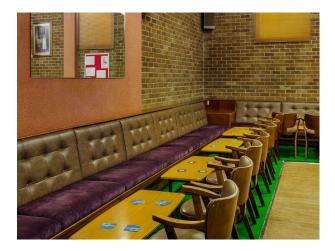

#### Interior

There are two bars and a meeting room. The decor is typical of a 1970s trades union club, with traditional 1960s tables and chairs, small stageand original bar, brickwork and 70s style wallpaper. Upstairs is similar in design, although much smaller in size. Large flat roof and fire escapes. Spaces for Green Room, CRAFT services, wardrobe, GIAM, catering etc.