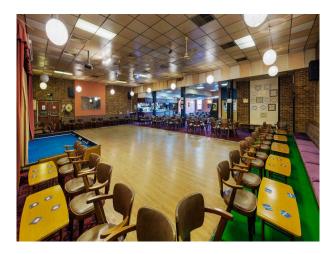

#### Interior

There are two bars and a meeting room. The decor is typical of a 1970s trades union club, with traditional 1960s tables and chairs, small stageand original bar, brickwork and 70s style wallpaper. Upstairs is similar in design, although much smaller in size. Large flat roof and fire escapes. Spaces for Green Room, CRAFT services, wardrobe, GIAM, catering etc.