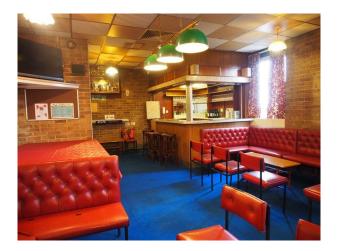

#### Interior

There are two bars and a meeting room. The decor is typical of a 1970s trades union club, with traditional 1960s tables and chairs, small stageand original bar, brickwork and 70s style wallpaper. Upstairs is similar in design, although much smaller in size. Large flat roof and fire escapes. Spaces for Green Room, CRAFT services, wardrobe, GIAM, catering etc.