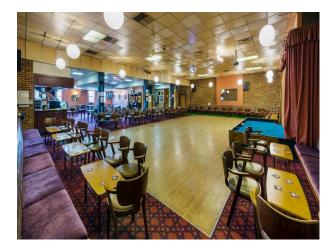

#### Interior

There are two bars and a meeting room. The decor is typical of a 1970s trades union club, with traditional 1960s tables and chairs, small stageand original bar, brickwork and 70s style wallpaper. Upstairs is similar in design, although much smaller in size. Large flat roof and fire escapes. Spaces for Green Room, CRAFT services, wardrobe, GIAM, catering etc.