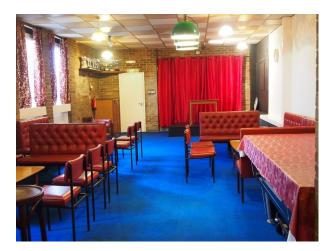

#### Interior

There are two bars and a meeting room. The decor is typical of a 1970s trades union club, with traditional 1960s tables and chairs, small stageand original bar, brickwork and 70s style wallpaper. Upstairs is similar in design, although much smaller in size. Large flat roof and fire escapes. Spaces for Green Room, CRAFT services, wardrobe, GIAM, catering etc.