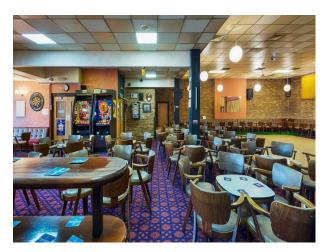

#### Interior

There are two bars and a meeting room. The decor is typical of a 1970s trades union club, with traditional 1960s tables and chairs, small stageand original bar, brickwork and 70s style wallpaper. Upstairs is similar in design, although much smaller in size. Large flat roof and fire escapes. Spaces for Green Room, CRAFT services, wardrobe, GIAM, catering etc.