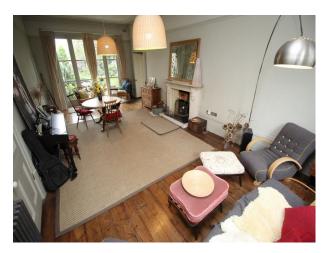

### Interior

Large living room with an interesting retro/rustic style Hallway with fabulous Victorian tiles Period features throughout