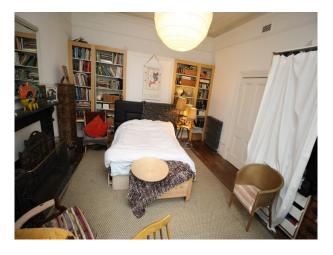

### Interior

Large living room with an interesting retro/rustic style Hallway with fabulous Victorian tiles Period features throughout