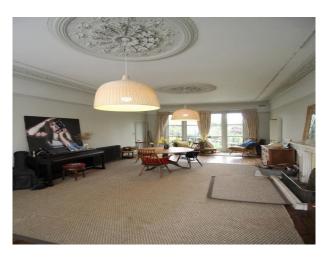

### Interior

Large living room with an interesting retro/rustic style Hallway with fabulous Victorian tiles Period features throughout