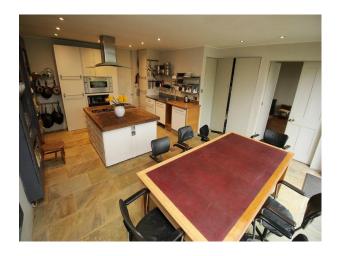

### Interior

Large living room with an interesting retro/rustic style Hallway with fabulous Victorian tiles Period features throughout