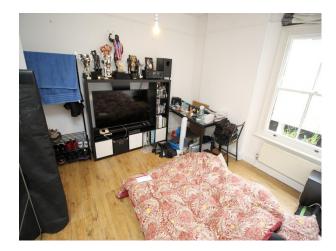

### Interior

Large living room with an interesting retro/rustic style Hallway with fabulous Victorian tiles Period features throughout