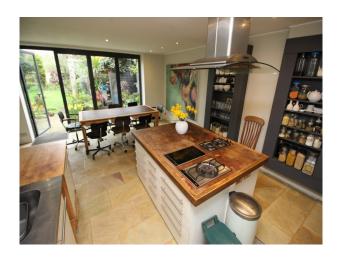

# LON3263 London Home For Filming With Retro Interior

Detached family home with Rustic/Retro interior styling. Features include beautifully tiled hallway, large kitchen island with multiple hobs, large rooms, and cottage garden

## **London Home For Filming With Retro Interior**

Detached family home with Rustic/Retro interior styling. Features include beautifully tiled hallway, large kitchen island with multiple hobs, large rooms, and cottage garden

Location: West London, London, United Kingdom

Within the M25: Yes

Categories: Detached & Executive Houses | Family Houses | Retro | Rustic

No Bedrooms: 4 No Bathrooms: 2

| Features:                                                            |                                                      |                                                                                                  |                                                                                              |
|----------------------------------------------------------------------|------------------------------------------------------|--------------------------------------------------------------------------------------------------|----------------------------------------------------------------------------------------------|
| <b>Bathroom Types</b>                                                | Bedroom Types                                        | Exterior Features                                                                                | Facilities                                                                                   |
| <ul><li>Family Bathroom</li><li>Shower Room</li></ul>                | • Double Bedroom                                     | <ul><li>Back Garden</li><li>Front Garden</li><li>Garden Shed</li><li>Patio</li></ul>             | <ul><li>Domestic Power</li><li>Internet Access</li><li>Mains Water</li><li>Toilets</li></ul> |
| Floors                                                               | Interior Features                                    | Kitchen types                                                                                    | Parking                                                                                      |
| <ul><li>Carpet</li><li>Real Wood Floor</li><li>Tiled Floor</li></ul> | <ul><li>Furnished</li><li>Period Fireplace</li></ul> | <ul><li> Cream &amp; White Units</li><li> Kitchen With Island</li><li> Rustic Kitchens</li></ul> | <ul><li> Driveway</li><li> On Street Parking</li></ul>                                       |
| Rooms                                                                | Views                                                | Walls & Windows                                                                                  |                                                                                              |