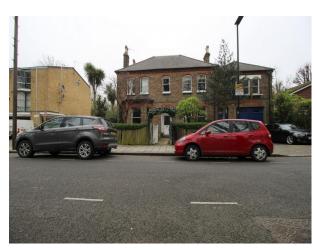

# LON3263 London Home For Filming With Retro Interior

Detached family home with Rustic/Retro interior styling. Features include beautifully tiled hallway, large kitchen island with multiple hobs, large rooms, and cottage garden

## **London Home For Filming With Retro Interior**

Detached family home with Rustic/Retro interior styling. Features include beautifully tiled hallway, large kitchen island with multiple hobs, large rooms, and cottage garden

Location: West London, London, United Kingdom

Within the M25: Yes

Categories: Detached & Executive Houses | Family Houses | Retro | Rustic

No Bedrooms: 4 No Bathrooms: 2

| Features:                                                            |                                                      |                                                                                                  |                                                                                              |
|----------------------------------------------------------------------|------------------------------------------------------|--------------------------------------------------------------------------------------------------|----------------------------------------------------------------------------------------------|
| <b>Bathroom Types</b>                                                | Bedroom Types                                        | Exterior Features                                                                                | Facilities                                                                                   |
| <ul><li>Family Bathroom</li><li>Shower Room</li></ul>                | • Double Bedroom                                     | <ul><li>Back Garden</li><li>Front Garden</li><li>Garden Shed</li><li>Patio</li></ul>             | <ul><li>Domestic Power</li><li>Internet Access</li><li>Mains Water</li><li>Toilets</li></ul> |
| Floors                                                               | Interior Features                                    | Kitchen types                                                                                    | Parking                                                                                      |
| <ul><li>Carpet</li><li>Real Wood Floor</li><li>Tiled Floor</li></ul> | <ul><li>Furnished</li><li>Period Fireplace</li></ul> | <ul><li> Cream &amp; White Units</li><li> Kitchen With Island</li><li> Rustic Kitchens</li></ul> | <ul><li> Driveway</li><li> On Street Parking</li></ul>                                       |
| Rooms                                                                | Views                                                | Walls & Windows                                                                                  |                                                                                              |