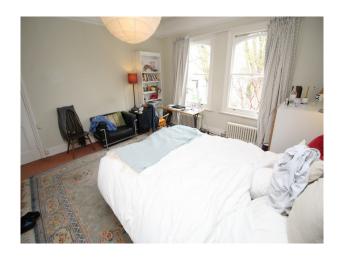

### Interior

Large living room with an interesting retro/rustic style Hallway with fabulous Victorian tiles Period features throughout