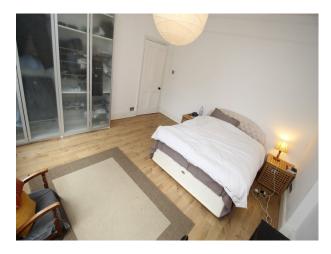

### Interior

Large living room with an interesting retro/rustic style Hallway with fabulous Victorian tiles Period features throughout