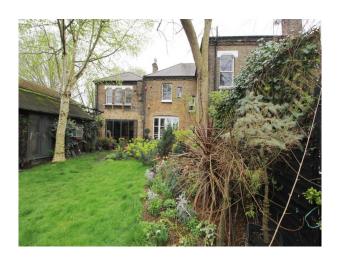

# LON3263 London Home For Filming With Retro Interior

Detached family home with Rustic/Retro interior styling. Features include beautifully tiled hallway, large kitchen island with multiple hobs, large rooms, and cottage garden

## **London Home For Filming With Retro Interior**

Detached family home with Rustic/Retro interior styling. Features include beautifully tiled hallway, large kitchen island with multiple hobs, large rooms, and cottage garden

- Cellar
- Dining Room
- Home Office
- Living Room
- Office

- Residential View
- Large Windows
- Painted Walls