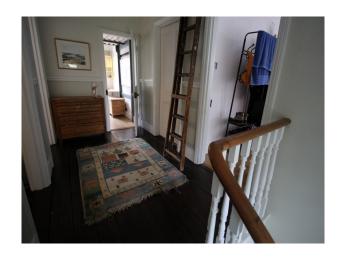

### Interior

Large living room with an interesting retro/rustic style Hallway with fabulous Victorian tiles Period features throughout