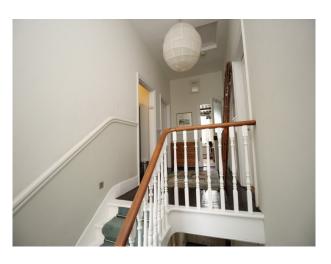

### Interior

Large living room with an interesting retro/rustic style Hallway with fabulous Victorian tiles Period features throughout