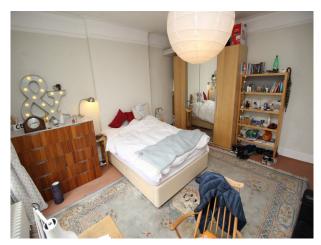

### Interior

Large living room with an interesting retro/rustic style Hallway with fabulous Victorian tiles Period features throughout