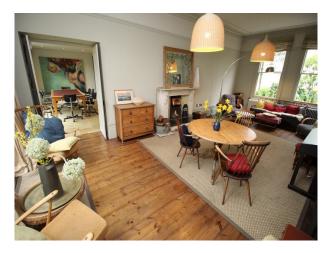

### Interior

Large living room with an interesting retro/rustic style Hallway with fabulous Victorian tiles Period features throughout