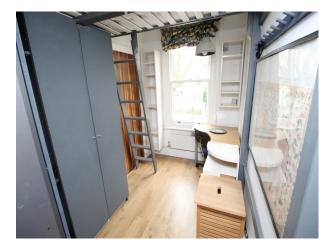

### Interior

Large living room with an interesting retro/rustic style Hallway with fabulous Victorian tiles Period features throughout