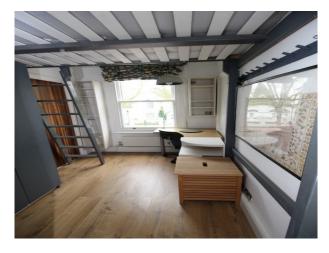

### Interior

Large living room with an interesting retro/rustic style Hallway with fabulous Victorian tiles Period features throughout