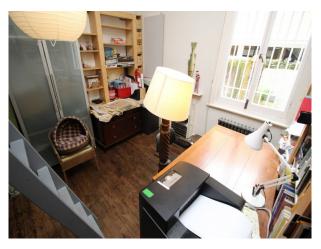

### Interior

Large living room with an interesting retro/rustic style Hallway with fabulous Victorian tiles Period features throughout