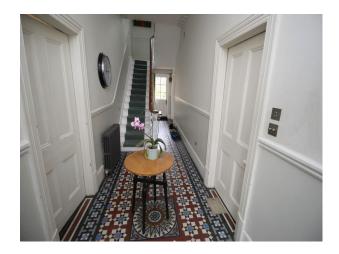

### Interior

Large living room with an interesting retro/rustic style Hallway with fabulous Victorian tiles Period features throughout