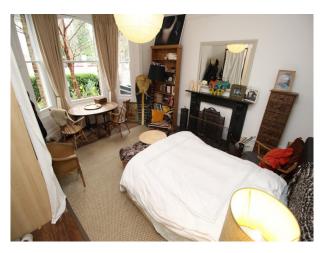

### Interior

Large living room with an interesting retro/rustic style Hallway with fabulous Victorian tiles Period features throughout