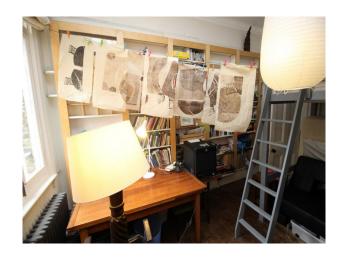

### Interior

Large living room with an interesting retro/rustic style Hallway with fabulous Victorian tiles Period features throughout