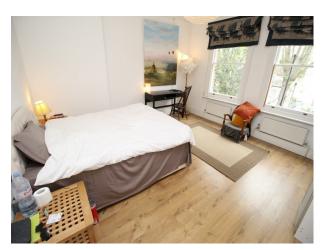

### Interior

Large living room with an interesting retro/rustic style Hallway with fabulous Victorian tiles Period features throughout