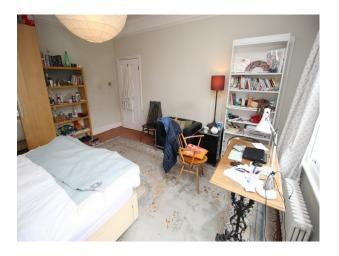

### Interior

Large living room with an interesting retro/rustic style Hallway with fabulous Victorian tiles Period features throughout