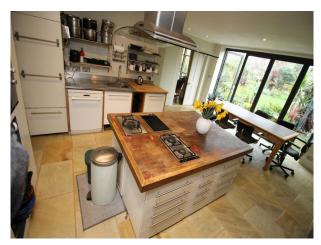

Location: West London, London, United Kingdom

Within the M25: Yes

Categories: Detached & Executive Houses | Family Houses | Retro | Rustic

No Bedrooms: 4 No Bathrooms: 2

| Features:                                                            |                                                      |                                                                                                  |                                                                                              |
|----------------------------------------------------------------------|------------------------------------------------------|--------------------------------------------------------------------------------------------------|----------------------------------------------------------------------------------------------|
| <b>Bathroom Types</b>                                                | Bedroom Types                                        | Exterior Features                                                                                | Facilities                                                                                   |
| <ul><li>Family Bathroom</li><li>Shower Room</li></ul>                | • Double Bedroom                                     | <ul><li>Back Garden</li><li>Front Garden</li><li>Garden Shed</li><li>Patio</li></ul>             | <ul><li>Domestic Power</li><li>Internet Access</li><li>Mains Water</li><li>Toilets</li></ul> |
| Floors                                                               | Interior Features                                    | Kitchen types                                                                                    | Parking                                                                                      |
| <ul><li>Carpet</li><li>Real Wood Floor</li><li>Tiled Floor</li></ul> | <ul><li>Furnished</li><li>Period Fireplace</li></ul> | <ul><li> Cream &amp; White Units</li><li> Kitchen With Island</li><li> Rustic Kitchens</li></ul> | <ul><li> Driveway</li><li> On Street Parking</li></ul>                                       |
| Rooms                                                                | Views                                                | Walls & Windows                                                                                  |                                                                                              |