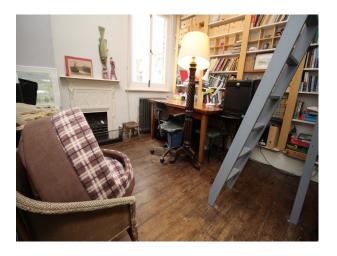

### Interior

Large living room with an interesting retro/rustic style Hallway with fabulous Victorian tiles Period features throughout