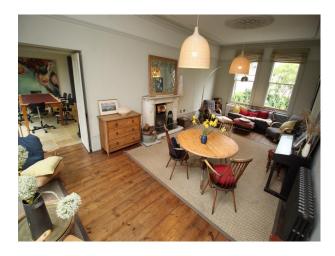

### Interior

Large living room with an interesting retro/rustic style Hallway with fabulous Victorian tiles Period features throughout