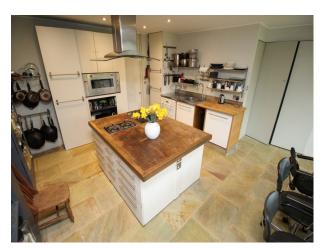

Location: West London, London, United Kingdom

Within the M25: Yes

Categories: Detached & Executive Houses | Family Houses | Retro | Rustic

No Bedrooms: 4 No Bathrooms: 2

| Features:                                                            |                                                      |                                                                                                  |                                                                                              |
|----------------------------------------------------------------------|------------------------------------------------------|--------------------------------------------------------------------------------------------------|----------------------------------------------------------------------------------------------|
| <b>Bathroom Types</b>                                                | Bedroom Types                                        | Exterior Features                                                                                | Facilities                                                                                   |
| <ul><li>Family Bathroom</li><li>Shower Room</li></ul>                | • Double Bedroom                                     | <ul><li>Back Garden</li><li>Front Garden</li><li>Garden Shed</li><li>Patio</li></ul>             | <ul><li>Domestic Power</li><li>Internet Access</li><li>Mains Water</li><li>Toilets</li></ul> |
| Floors                                                               | Interior Features                                    | Kitchen types                                                                                    | Parking                                                                                      |
| <ul><li>Carpet</li><li>Real Wood Floor</li><li>Tiled Floor</li></ul> | <ul><li>Furnished</li><li>Period Fireplace</li></ul> | <ul><li> Cream &amp; White Units</li><li> Kitchen With Island</li><li> Rustic Kitchens</li></ul> | <ul><li> Driveway</li><li> On Street Parking</li></ul>                                       |
| Rooms                                                                | Views                                                | Walls & Windows                                                                                  |                                                                                              |