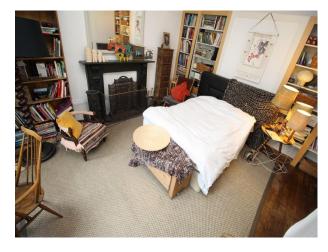

### Interior

Large living room with an interesting retro/rustic style Hallway with fabulous Victorian tiles Period features throughout