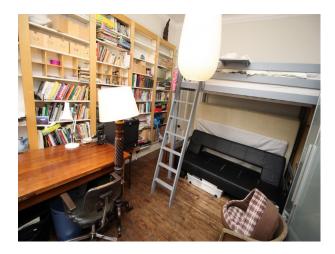

### Interior

Large living room with an interesting retro/rustic style Hallway with fabulous Victorian tiles Period features throughout