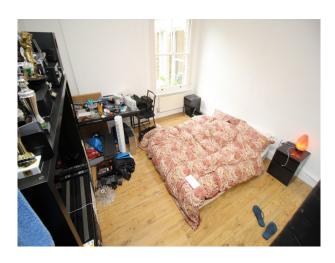

### Interior

Large living room with an interesting retro/rustic style Hallway with fabulous Victorian tiles Period features throughout