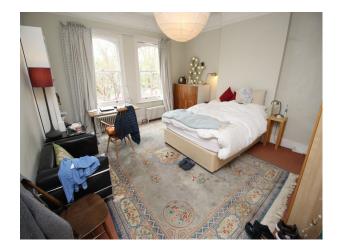

### Interior

Large living room with an interesting retro/rustic style Hallway with fabulous Victorian tiles Period features throughout