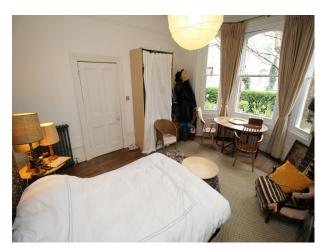

### Interior

Large living room with an interesting retro/rustic style Hallway with fabulous Victorian tiles Period features throughout