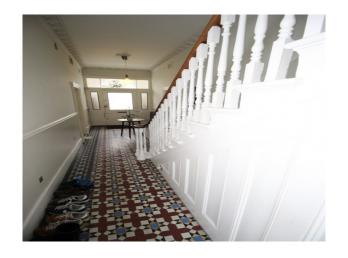

### Interior

Large living room with an interesting retro/rustic style Hallway with fabulous Victorian tiles Period features throughout