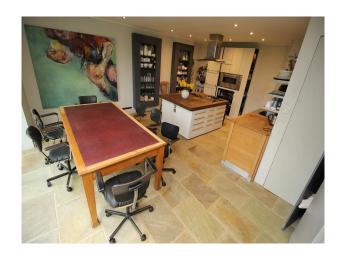

### Interior

Large living room with an interesting retro/rustic style Hallway with fabulous Victorian tiles Period features throughout