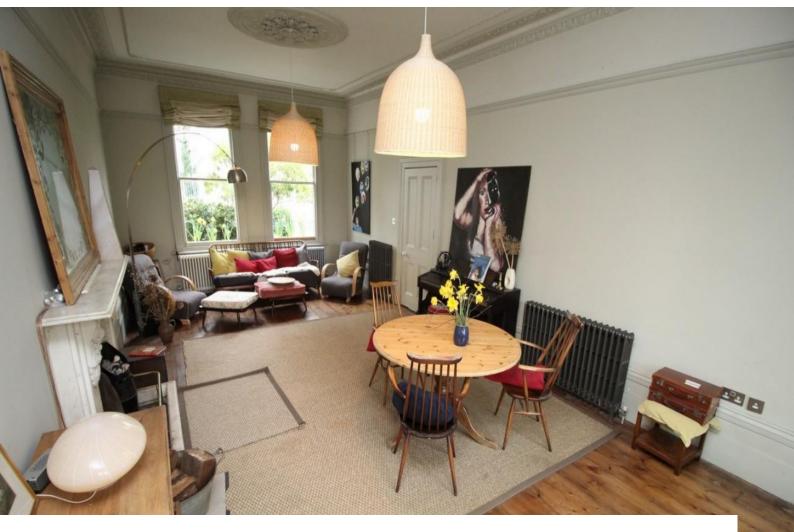

### Interior

Large living room with an interesting retro/rustic style Hallway with fabulous Victorian tiles Period features throughout