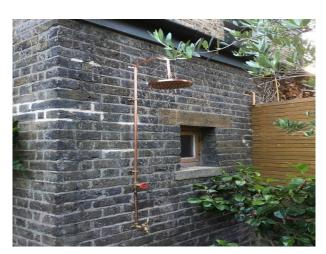

- Rustic Kitchens
- Hallway
- Living Room

| Interior                                    |
|---------------------------------------------|
| Rustic converted house with designer twist. |
|                                             |
|                                             |
|                                             |
|                                             |
|                                             |
|                                             |