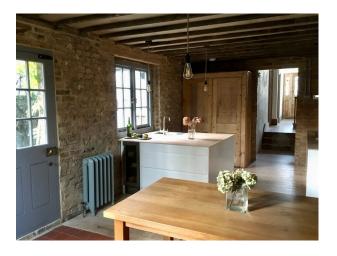

- Rustic Kitchens
- Hallway
- Living Room

| Interior                                    |
|---------------------------------------------|
| Rustic converted house with designer twist. |
|                                             |
|                                             |
|                                             |
|                                             |
|                                             |
|                                             |