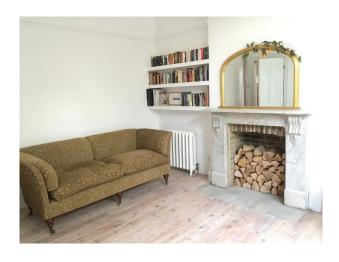

- Rustic Kitchens
- Hallway
- Living Room

| Interior                                    |
|---------------------------------------------|
| Rustic converted house with designer twist. |
|                                             |
|                                             |
|                                             |
|                                             |
|                                             |
|                                             |