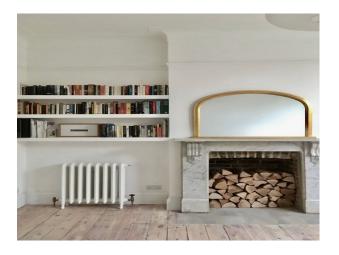

- Rustic Kitchens
- Hallway
- Living Room

| Interior                                    |
|---------------------------------------------|
| Rustic converted house with designer twist. |
|                                             |
|                                             |
|                                             |
|                                             |
|                                             |
|                                             |