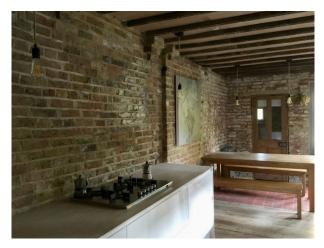

- Rustic Kitchens
- Hallway
- Living Room

| Interior                                    |
|---------------------------------------------|
| Rustic converted house with designer twist. |
|                                             |
|                                             |
|                                             |
|                                             |
|                                             |
|                                             |