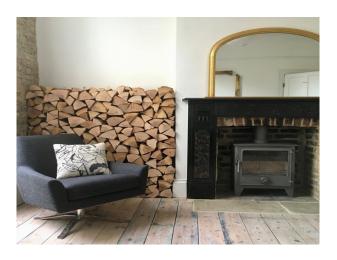

- Rustic Kitchens
- Hallway
- Living Room

| Interior                                    |
|---------------------------------------------|
| Rustic converted house with designer twist. |
|                                             |
|                                             |
|                                             |
|                                             |
|                                             |
|                                             |