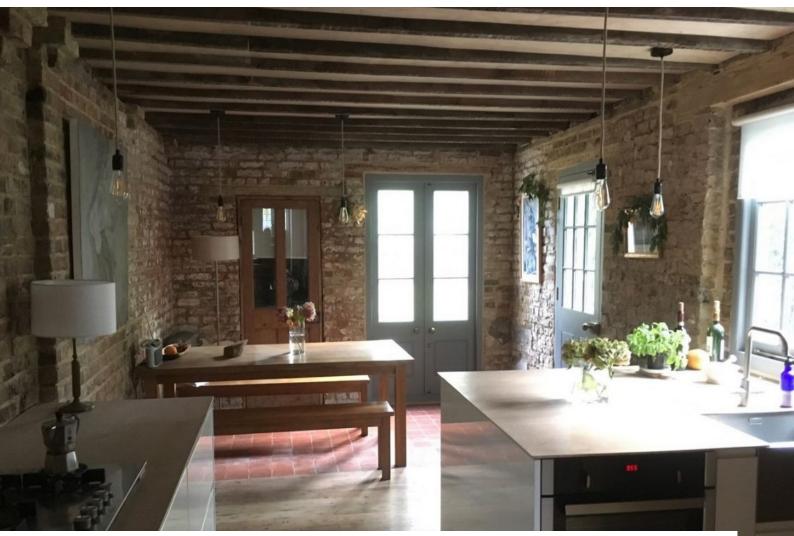

- Rustic Kitchens
- Hallway
- Living Room

| Interior                                    |
|---------------------------------------------|
| Rustic converted house with designer twist. |
|                                             |
|                                             |
|                                             |
|                                             |
|                                             |
|                                             |