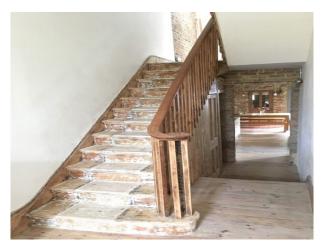

#### **Features:**

| <b>Bathroom Types</b> | Facilities                      | Interior Features                    | Kitchen Facilities |
|-----------------------|---------------------------------|--------------------------------------|--------------------|
| Family Bathroom       | • Domestic Power                | • Furnished                          | • Gas Hob          |
| • Shower Room         | <ul> <li>Mains Water</li> </ul> | <ul> <li>Period Fireplace</li> </ul> | • Kitchen Diner    |
|                       | • Toilets                       | • Period Staircase                   | • Open Plan        |
| Kitchen types         | Rooms                           |                                      |                    |

- Rustic Kitchens
- Hallway
- Living Room

| Interior                                    |
|---------------------------------------------|
| Rustic converted house with designer twist. |
|                                             |
|                                             |
|                                             |
|                                             |
|                                             |
|                                             |