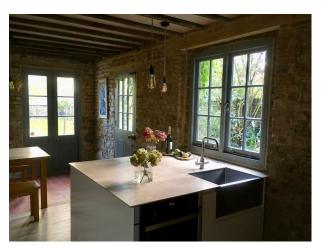

- Rustic Kitchens
- Hallway
- Living Room

| Interior                                    |
|---------------------------------------------|
| Rustic converted house with designer twist. |
|                                             |
|                                             |
|                                             |
|                                             |
|                                             |
|                                             |