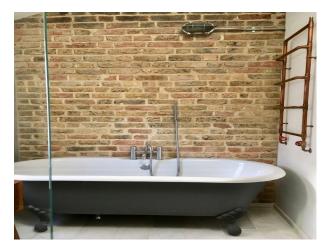

#### **Features:**

| <b>Bathroom Types</b> | Facilities                      | Interior Features                    | Kitchen Facilities |
|-----------------------|---------------------------------|--------------------------------------|--------------------|
| Family Bathroom       | • Domestic Power                | • Furnished                          | • Gas Hob          |
| • Shower Room         | <ul> <li>Mains Water</li> </ul> | <ul> <li>Period Fireplace</li> </ul> | • Kitchen Diner    |
|                       | • Toilets                       | • Period Staircase                   | • Open Plan        |
| Kitchen types         | Rooms                           |                                      |                    |

- Rustic Kitchens
- Hallway
- Living Room

| Interior                                    |
|---------------------------------------------|
| Rustic converted house with designer twist. |
|                                             |
|                                             |
|                                             |
|                                             |
|                                             |
|                                             |