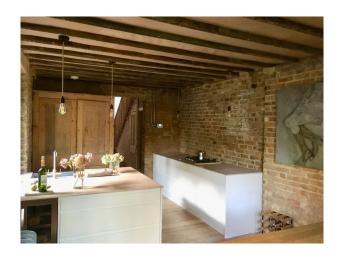

- Rustic Kitchens
- Hallway
- Living Room

| Interior                                    |
|---------------------------------------------|
| Rustic converted house with designer twist. |
|                                             |
|                                             |
|                                             |
|                                             |
|                                             |
|                                             |