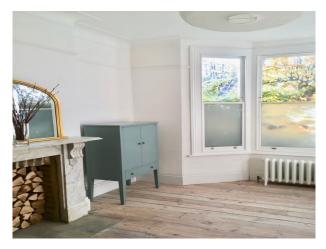

- Rustic Kitchens
- Hallway
- Living Room

| Interior                                    |
|---------------------------------------------|
| Rustic converted house with designer twist. |
|                                             |
|                                             |
|                                             |
|                                             |
|                                             |
|                                             |