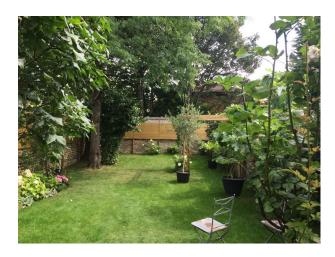

- Rustic Kitchens
- Hallway
- Living Room

| Interior                                    |
|---------------------------------------------|
| Rustic converted house with designer twist. |
|                                             |
|                                             |
|                                             |
|                                             |
|                                             |
|                                             |