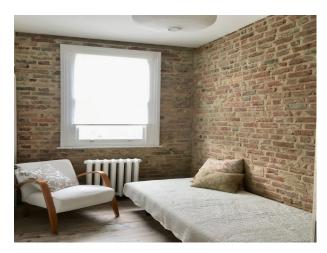

- Rustic Kitchens
- Hallway
- Living Room

| Interior                                    |
|---------------------------------------------|
| Rustic converted house with designer twist. |
|                                             |
|                                             |
|                                             |
|                                             |
|                                             |
|                                             |