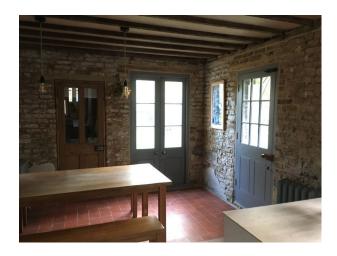

- Rustic Kitchens
- Hallway
- Living Room

| Interior                                    |
|---------------------------------------------|
| Rustic converted house with designer twist. |
|                                             |
|                                             |
|                                             |
|                                             |
|                                             |
|                                             |