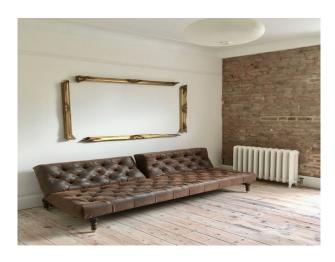

- Rustic Kitchens
- Hallway
- Living Room

| Interior                                    |
|---------------------------------------------|
| Rustic converted house with designer twist. |
|                                             |
|                                             |
|                                             |
|                                             |
|                                             |
|                                             |