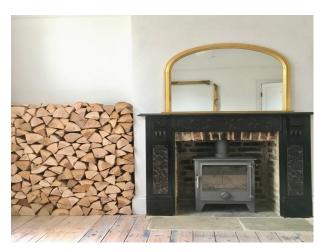

- Rustic Kitchens
- Hallway
- Living Room

| Interior                                    |
|---------------------------------------------|
| Rustic converted house with designer twist. |
|                                             |
|                                             |
|                                             |
|                                             |
|                                             |
|                                             |