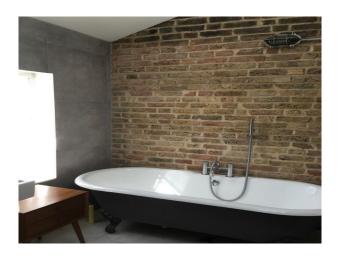

#### **Features:**

| <b>Bathroom Types</b> | Facilities                      | Interior Features                    | Kitchen Facilities |
|-----------------------|---------------------------------|--------------------------------------|--------------------|
| Family Bathroom       | • Domestic Power                | • Furnished                          | • Gas Hob          |
| • Shower Room         | <ul> <li>Mains Water</li> </ul> | <ul> <li>Period Fireplace</li> </ul> | • Kitchen Diner    |
|                       | • Toilets                       | • Period Staircase                   | • Open Plan        |
| Kitchen types         | Rooms                           |                                      |                    |

- Rustic Kitchens
- Hallway
- Living Room

| Interior                                    |
|---------------------------------------------|
| Rustic converted house with designer twist. |
|                                             |
|                                             |
|                                             |
|                                             |
|                                             |
|                                             |