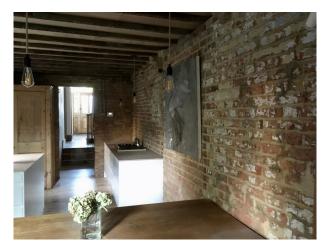

- Rustic Kitchens
- Hallway
- Living Room

| Interior                                    |
|---------------------------------------------|
| Rustic converted house with designer twist. |
|                                             |
|                                             |
|                                             |
|                                             |
|                                             |
|                                             |