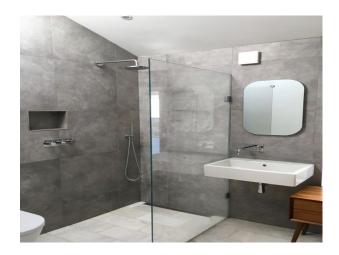

#### **Features:**

| <b>Bathroom Types</b> | Facilities                      | Interior Features                    | Kitchen Facilities |
|-----------------------|---------------------------------|--------------------------------------|--------------------|
| Family Bathroom       | • Domestic Power                | • Furnished                          | • Gas Hob          |
| • Shower Room         | <ul> <li>Mains Water</li> </ul> | <ul> <li>Period Fireplace</li> </ul> | • Kitchen Diner    |
|                       | • Toilets                       | • Period Staircase                   | • Open Plan        |
| Kitchen types         | Rooms                           |                                      |                    |

- Rustic Kitchens
- Hallway
- Living Room

| Interior                                    |
|---------------------------------------------|
| Rustic converted house with designer twist. |
|                                             |
|                                             |
|                                             |
|                                             |
|                                             |
|                                             |