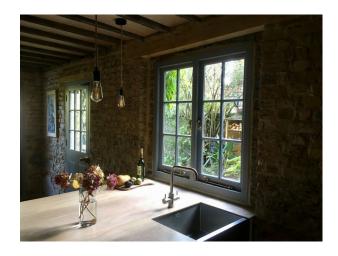

- Rustic Kitchens
- Hallway
- Living Room

| Interior                                    |
|---------------------------------------------|
| Rustic converted house with designer twist. |
|                                             |
|                                             |
|                                             |
|                                             |
|                                             |
|                                             |