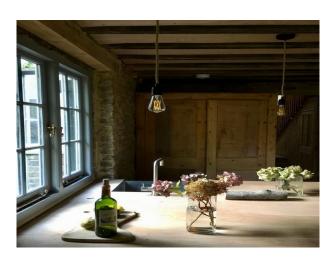

- Rustic Kitchens
- Hallway
- Living Room

| Interior                                    |
|---------------------------------------------|
| Rustic converted house with designer twist. |
|                                             |
|                                             |
|                                             |
|                                             |
|                                             |
|                                             |