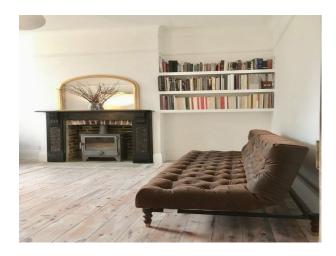

- Rustic Kitchens
- Hallway
- Living Room

| Interior                                    |
|---------------------------------------------|
| Rustic converted house with designer twist. |
|                                             |
|                                             |
|                                             |
|                                             |
|                                             |
|                                             |