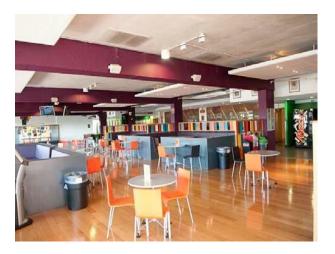

### Interior

Features Include:

- Hospital wards
- Physiotherapy room
- Consulting room
- Variety of hospital props
- Long hospital corridors
- Staff room with pool table and comfortable seating
- Large restaurant
- Modern reception area