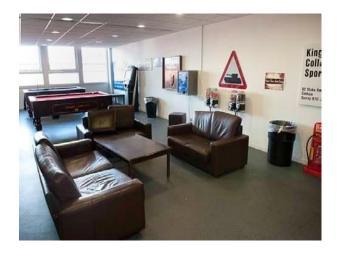

### Interior

Features Include:

- Hospital wards
- Physiotherapy room
- Consulting room
- Variety of hospital props
- Long hospital corridors
- Staff room with pool table and comfortable seating
- Large restaurant
- Modern reception area