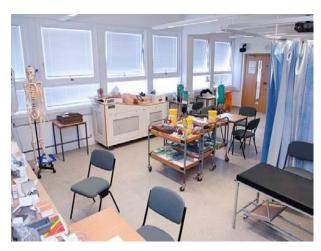

### Interior

Features Include:

- Hospital wards
- Physiotherapy room
- Consulting room
- Variety of hospital props
- Long hospital corridors
- Staff room with pool table and comfortable seating
- Large restaurant
- Modern reception area