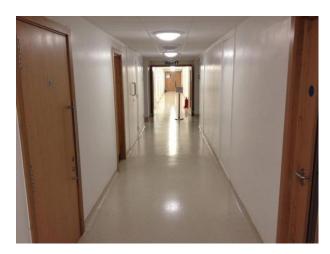

### Interior

Features Include:

- Hospital wards
- Physiotherapy room
- Consulting room
- Variety of hospital props
- Long hospital corridors
- Staff room with pool table and comfortable seating
- Large restaurant
- Modern reception area