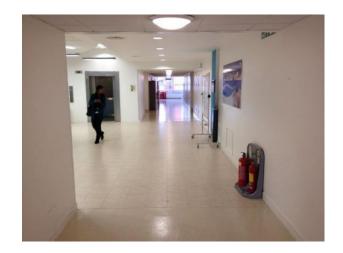

### Interior

Features Include:

- Hospital wards
- Physiotherapy room
- Consulting room
- Variety of hospital props
- Long hospital corridors
- Staff room with pool table and comfortable seating
- Large restaurant
- Modern reception area