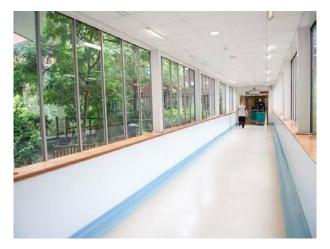

### Interior

Features Include:

- Hospital wards
- Physiotherapy room
- Consulting room
- Variety of hospital props
- Long hospital corridors
- Staff room with pool table and comfortable seating
- Large restaurant
- Modern reception area