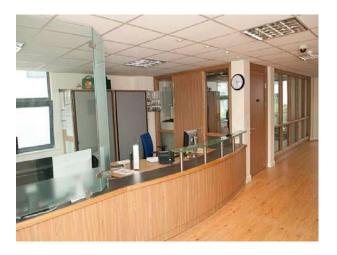

### Interior

Features Include:

- Hospital wards
- Physiotherapy room
- Consulting room
- Variety of hospital props
- Long hospital corridors
- Staff room with pool table and comfortable seating
- Large restaurant
- Modern reception area