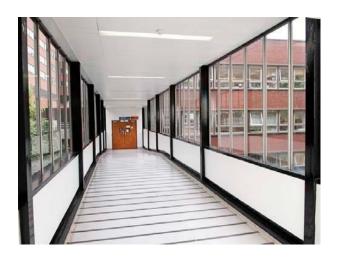

### Interior

Features Include:

- Hospital wards
- Physiotherapy room
- Consulting room
- Variety of hospital props
- Long hospital corridors
- Staff room with pool table and comfortable seating
- Large restaurant
- Modern reception area