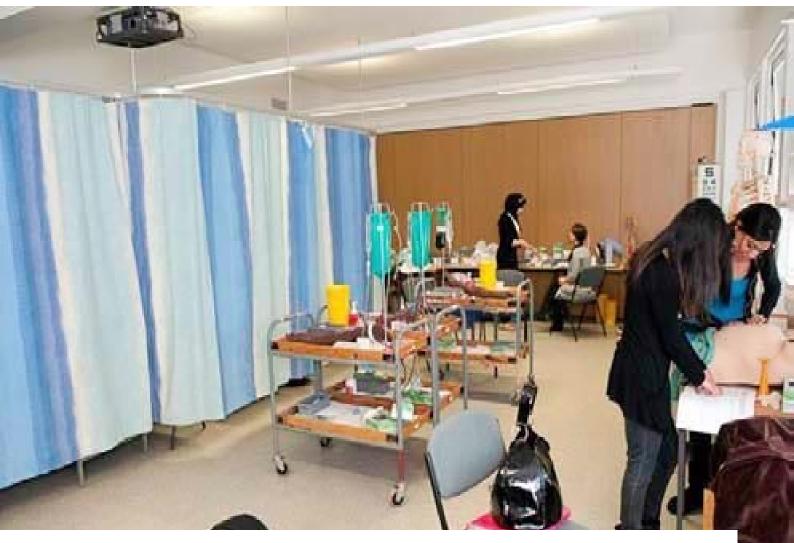

### Interior

Features Include:

- Hospital wards
- Physiotherapy room
- Consulting room
- Variety of hospital props
- Long hospital corridors
- Staff room with pool table and comfortable seating
- Large restaurant
- Modern reception area