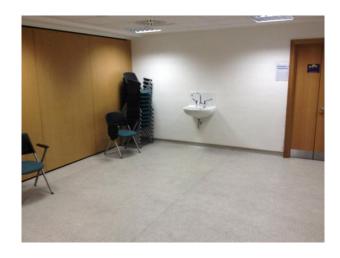

### Interior

Features Include:

- Hospital wards
- Physiotherapy room
- Consulting room
- Variety of hospital props
- Long hospital corridors
- Staff room with pool table and comfortable seating
- Large restaurant
- Modern reception area