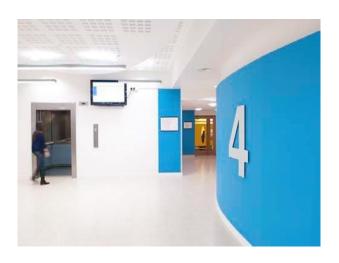

### Interior

Features Include:

- Hospital wards
- Physiotherapy room
- Consulting room
- Variety of hospital props
- Long hospital corridors
- Staff room with pool table and comfortable seating
- Large restaurant
- Modern reception area