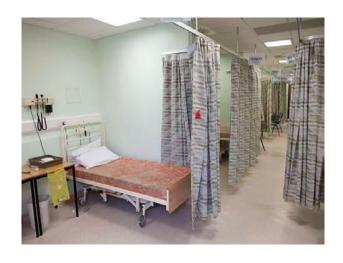

### Interior

Features Include:

- Hospital wards
- Physiotherapy room
- Consulting room
- Variety of hospital props
- Long hospital corridors
- Staff room with pool table and comfortable seating
- Large restaurant
- Modern reception area