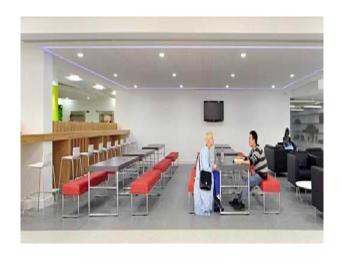

### Interior

Features Include:

- Hospital wards
- Physiotherapy room
- Consulting room
- Variety of hospital props
- Long hospital corridors
- Staff room with pool table and comfortable seating
- Large restaurant
- Modern reception area