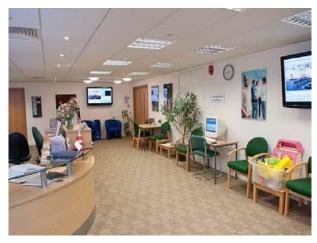

### Interior

Features Include:

- Hospital wards
- Physiotherapy room
- Consulting room
- Variety of hospital props
- Long hospital corridors
- Staff room with pool table and comfortable seating
- Large restaurant
- Modern reception area