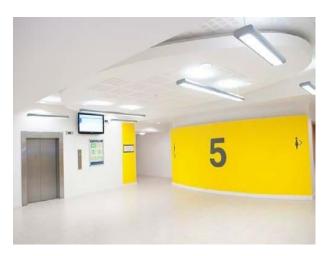

### Interior

Features Include:

- Hospital wards
- Physiotherapy room
- Consulting room
- Variety of hospital props
- Long hospital corridors
- Staff room with pool table and comfortable seating
- Large restaurant
- Modern reception area