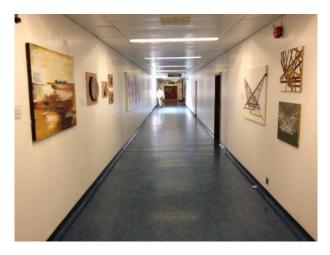

### Interior

Features Include:

- Hospital wards
- Physiotherapy room
- Consulting room
- Variety of hospital props
- Long hospital corridors
- Staff room with pool table and comfortable seating
- Large restaurant
- Modern reception area