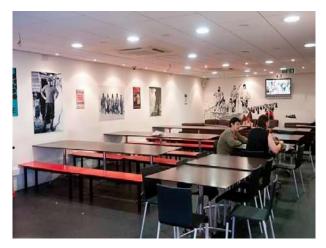

### Interior

Features Include:

- Hospital wards
- Physiotherapy room
- Consulting room
- Variety of hospital props
- Long hospital corridors
- Staff room with pool table and comfortable seating
- Large restaurant
- Modern reception area