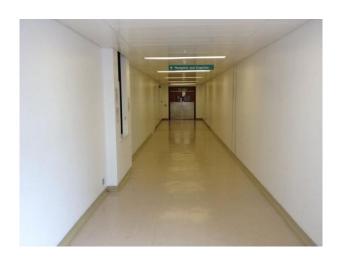

### Interior

Features Include:

- Hospital wards
- Physiotherapy room
- Consulting room
- Variety of hospital props
- Long hospital corridors
- Staff room with pool table and comfortable seating
- Large restaurant
- Modern reception area