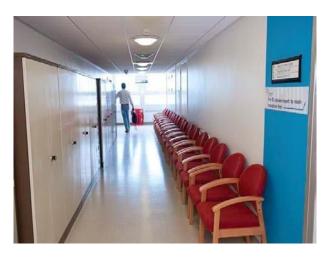

### Interior

Features Include:

- Hospital wards
- Physiotherapy room
- Consulting room
- Variety of hospital props
- Long hospital corridors
- Staff room with pool table and comfortable seating
- Large restaurant
- Modern reception area