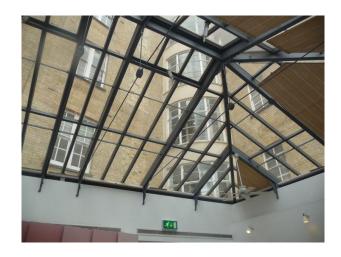

ater</li> <li>Shoot and Stay</li> <li>Toilets</li> </ul> | <ul><li>Carpet</li><li>Tiled Floor</li></ul> |
| Interior Features     | Parking                                                                            | Rooms                                                                                                                                         | Views                                        |
| • Furnished           | • Parking Nearby                                                                   | <ul><li>Conservatory</li><li>Reception</li></ul>                                                                                              | • City Scape View                            |

## Walls & Windows

- Large Windows
- Painted Walls