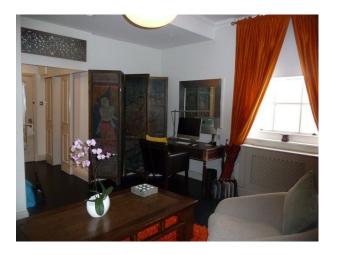

li>Mains Water</li> <li>Shoot and Stay</li> <li>Toilets</li> </ul> | <ul><li>Carpet</li><li>Tiled Floor</li></ul> |
| Interior Features     | Parking                                                                            | Rooms                                                                                                                                         | Views                                        |
| • Furnished           | • Parking Nearby                                                                   | <ul><li>Conservatory</li><li>Reception</li></ul>                                                                                              | • City Scape View                            |

## Walls & Windows

- Large Windows
- Painted Walls