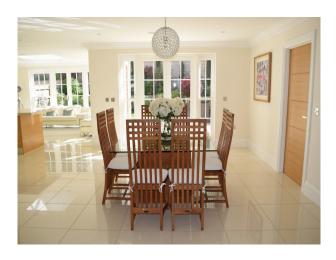

#### Interior

Neutrally decorated but with luxurious interior styling. Large rooms suitable for filming with crew and equipment. Large open plan kitchen diner with tiled floors.