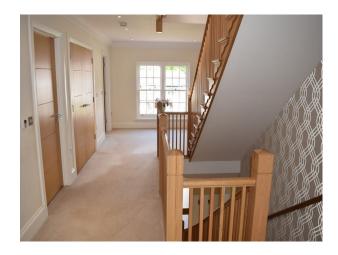

#### Interior

Neutrally decorated but with luxurious interior styling. Large rooms suitable for filming with crew and equipment. Large open plan kitchen diner with tiled floors.