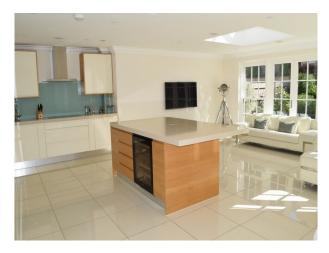

#### Interior

Neutrally decorated but with luxurious interior styling. Large rooms suitable for filming with crew and equipment. Large open plan kitchen diner with tiled floors.