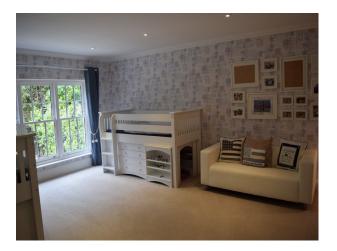

#### Interior

Neutrally decorated but with luxurious interior styling. Large rooms suitable for filming with crew and equipment. Large open plan kitchen diner with tiled floors.