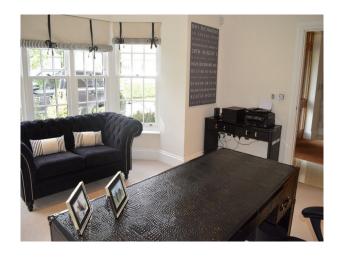

#### Interior

Neutrally decorated but with luxurious interior styling. Large rooms suitable for filming with crew and equipment. Large open plan kitchen diner with tiled floors.