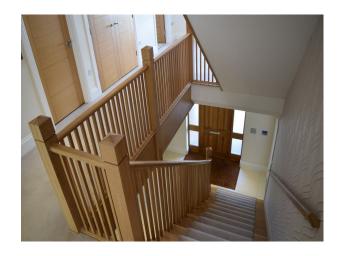

#### Interior

Neutrally decorated but with luxurious interior styling. Large rooms suitable for filming with crew and equipment. Large open plan kitchen diner with tiled floors.