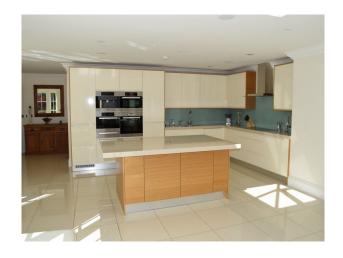

#### Interior

Neutrally decorated but with luxurious interior styling. Large rooms suitable for filming with crew and equipment. Large open plan kitchen diner with tiled floors.