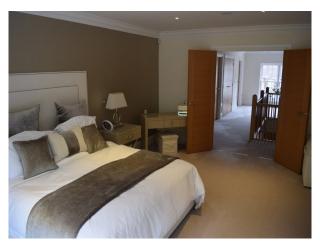

#### Interior

Neutrally decorated but with luxurious interior styling. Large rooms suitable for filming with crew and equipment. Large open plan kitchen diner with tiled floors.