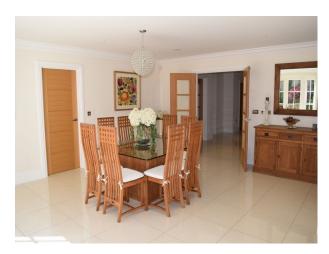

#### Interior

Neutrally decorated but with luxurious interior styling. Large rooms suitable for filming with crew and equipment. Large open plan kitchen diner with tiled floors.