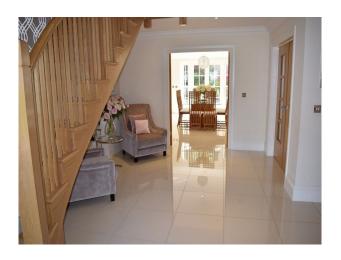

#### Interior

Neutrally decorated but with luxurious interior styling. Large rooms suitable for filming with crew and equipment. Large open plan kitchen diner with tiled floors.