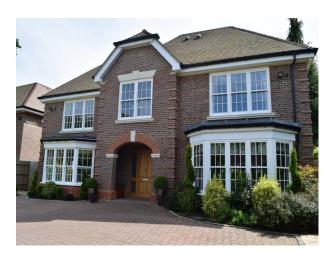

|
| • Residential View                                     | • Painted Walls                                                                            |                                                                                              |                                                                                                                   |

#### Interior

Neutrally decorated but with luxurious interior styling. Large rooms suitable for filming with crew and equipment. Large open plan kitchen diner with tiled floors.

#### Exterior

The house has a large driveway suitable for big crews.