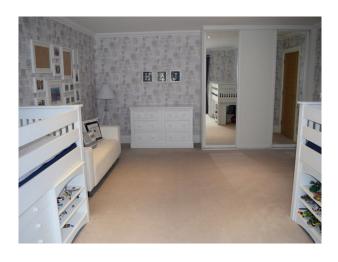

#### Interior

Neutrally decorated but with luxurious interior styling. Large rooms suitable for filming with crew and equipment. Large open plan kitchen diner with tiled floors.