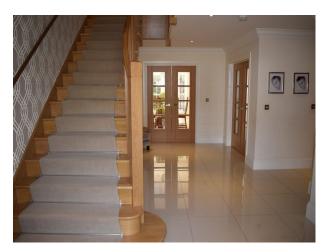

#### Interior

Neutrally decorated but with luxurious interior styling. Large rooms suitable for filming with crew and equipment. Large open plan kitchen diner with tiled floors.