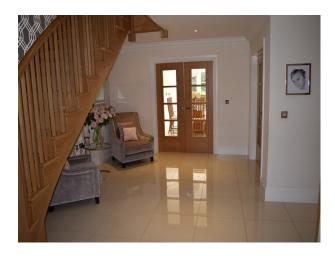

#### Interior

Neutrally decorated but with luxurious interior styling. Large rooms suitable for filming with crew and equipment. Large open plan kitchen diner with tiled floors.