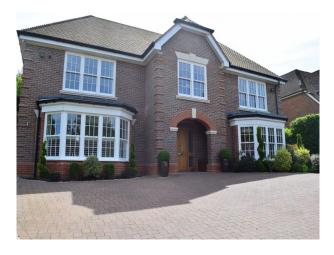

|
| • Residential View                                     | • Painted Walls                                                                            |                                                                                              |                                                                                                                   |

#### Interior

Neutrally decorated but with luxurious interior styling. Large rooms suitable for filming with crew and equipment. Large open plan kitchen diner with tiled floors.

#### Exterior

The house has a large driveway suitable for big crews.