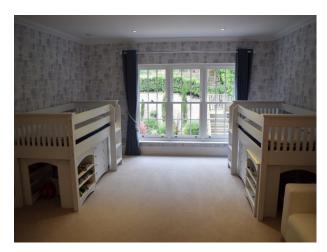

#### Interior

Neutrally decorated but with luxurious interior styling. Large rooms suitable for filming with crew and equipment. Large open plan kitchen diner with tiled floors.