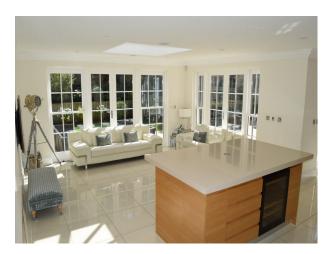

#### Interior

Neutrally decorated but with luxurious interior styling. Large rooms suitable for filming with crew and equipment. Large open plan kitchen diner with tiled floors.