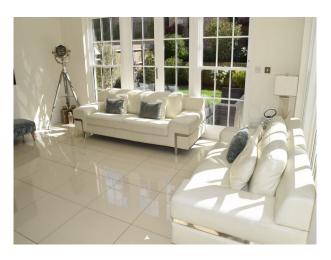

#### Interior

Neutrally decorated but with luxurious interior styling. Large rooms suitable for filming with crew and equipment. Large open plan kitchen diner with tiled floors.