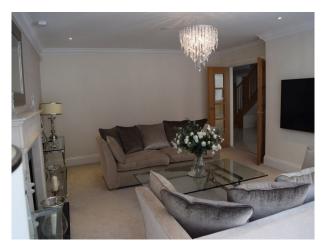

#### Interior

Neutrally decorated but with luxurious interior styling. Large rooms suitable for filming with crew and equipment. Large open plan kitchen diner with tiled floors.