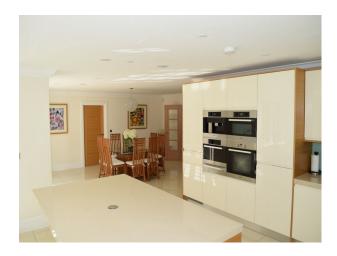

#### Interior

Neutrally decorated but with luxurious interior styling. Large rooms suitable for filming with crew and equipment. Large open plan kitchen diner with tiled floors.