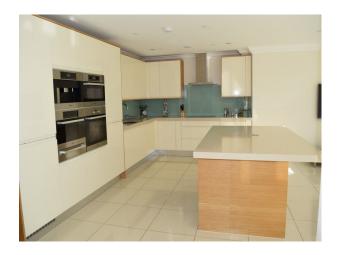

#### Interior

Neutrally decorated but with luxurious interior styling. Large rooms suitable for filming with crew and equipment. Large open plan kitchen diner with tiled floors.