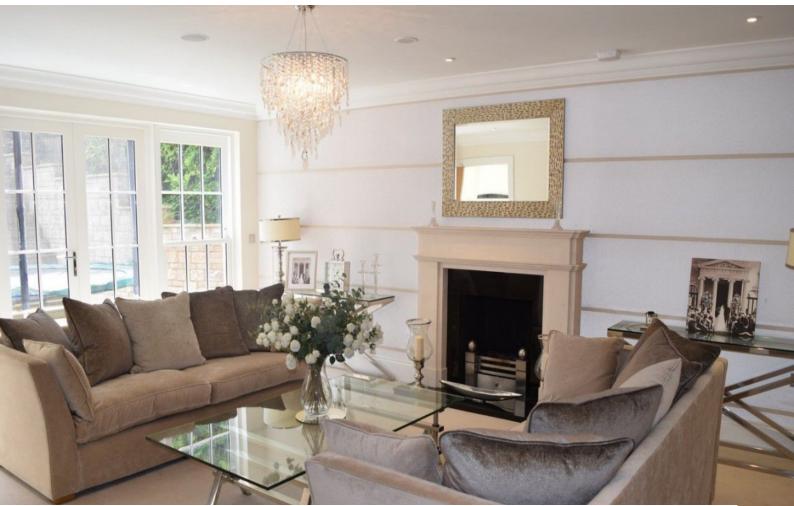

#### Interior

Neutrally decorated but with luxurious interior styling. Large rooms suitable for filming with crew and equipment. Large open plan kitchen diner with tiled floors.