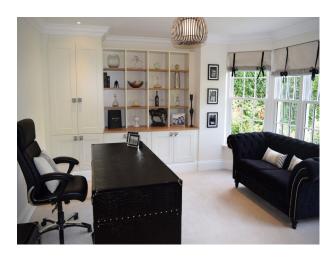

#### Interior

Neutrally decorated but with luxurious interior styling. Large rooms suitable for filming with crew and equipment. Large open plan kitchen diner with tiled floors.