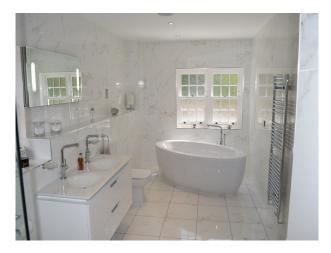

#### Interior

Neutrally decorated but with luxurious interior styling. Large rooms suitable for filming with crew and equipment. Large open plan kitchen diner with tiled floors.