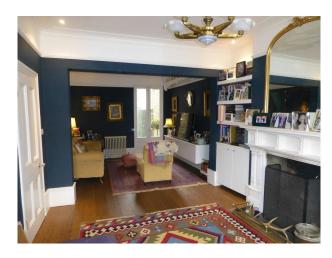

#### Interior

large living room with period fire place, large mirror, large bay window, dark blue painted walls, white painted woodwork and ceiling, wooden floor with large patterned rugs, beige sofa and chairs.