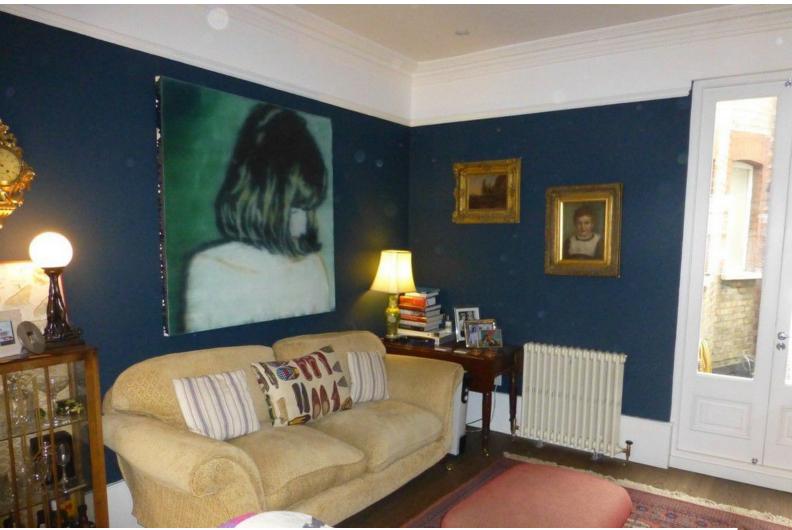

#### Interior

large living room with period fire place, large mirror, large bay window, dark blue painted walls, white painted woodwork and ceiling, wooden floor with large patterned rugs, beige sofa and chairs.