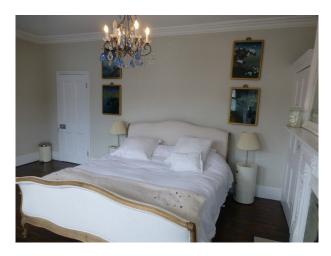

large open plan kitchen with white kitchen units, wood work top, wood floor and large table with gren modern chairs hallway with original minton tiled floor

large double bedroom with wood floor, large bay window with white wood shutters, cream painted walls and period fire place with a large mirror above it.