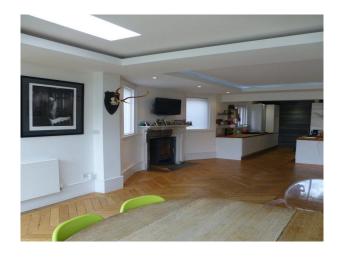

large open plan kitchen with white kitchen units, wood work top, wood floor and large table with gren modern chairs hallway with original minton tiled floor

large double bedroom with wood floor, large bay window with white wood shutters, cream painted walls and period fire place with a large mirror above it.