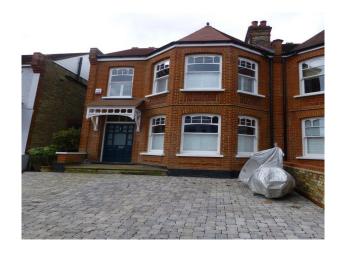

### Exterior

blocked pathed front garden for car parking back garden with patio area, lawn and summer house at the bottom of the garden