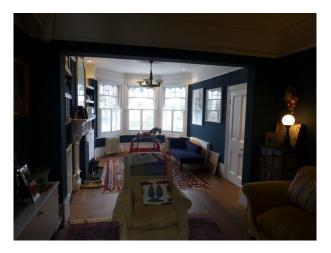

#### Interior

large living room with period fire place, large mirror, large bay window, dark blue painted walls, white painted woodwork and ceiling, wooden floor with large patterned rugs, beige sofa and chairs.