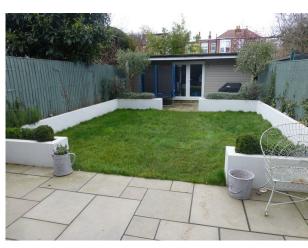

### Exterior

blocked pathed front garden for car parking back garden with patio area, lawn and summer house at the bottom of the garden