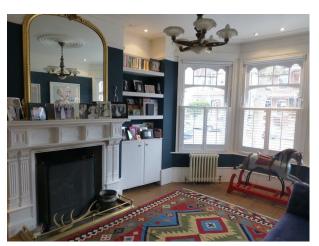

#### Interior

large living room with period fire place, large mirror, large bay window, dark blue painted walls, white painted woodwork and ceiling, wooden floor with large patterned rugs, beige sofa and chairs.