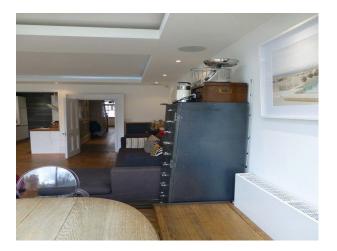

large open plan kitchen with white kitchen units, wood work top, wood floor and large table with gren modern chairs hallway with original minton tiled floor

large double bedroom with wood floor, large bay window with white wood shutters, cream painted walls and period fire place with a large mirror above it.