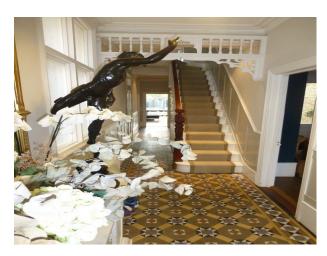

large open plan kitchen with white kitchen units, wood work top, wood floor and large table with gren modern chairs hallway with original minton tiled floor

large double bedroom with wood floor, large bay window with white wood shutters, cream painted walls and period fire place with a large mirror above it.