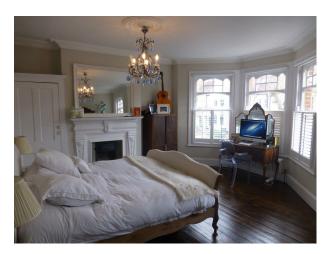

large open plan kitchen with white kitchen units, wood work top, wood floor and large table with gren modern chairs hallway with original minton tiled floor

large double bedroom with wood floor, large bay window with white wood shutters, cream painted walls and period fire place with a large mirror above it.