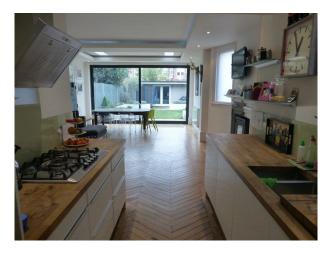

large open plan kitchen with white kitchen units, wood work top, wood floor and large table with gren modern chairs hallway with original minton tiled floor

large double bedroom with wood floor, large bay window with white wood shutters, cream painted walls and period fire place with a large mirror above it.