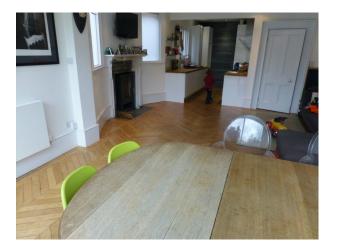

#### Interior

large living room with period fire place, large mirror, large bay window, dark blue painted walls, white painted woodwork and ceiling, wooden floor with large patterned rugs, beige sofa and chairs.

large open plan kitchen with white kitchen units, wood work top, wood floor and large table with gren modern chairs hallway with original minton tiled floor

large double bedroom with wood floor, large bay window with white wood shutters, cream painted walls and period fire place with a large mirror above it.