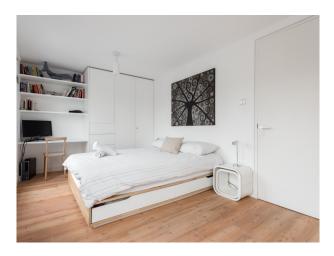

#### Features:

| Features:                                                                                                                             |                                                        |                                                                                                                                                                        |                                                                                                                     |
|---------------------------------------------------------------------------------------------------------------------------------------|--------------------------------------------------------|------------------------------------------------------------------------------------------------------------------------------------------------------------------------|---------------------------------------------------------------------------------------------------------------------|
| <b>Bathroom Types</b>                                                                                                                 | Bedroom Types                                          | Exterior Features                                                                                                                                                      | Facilities                                                                                                          |
| <ul> <li>Cloakroom/WC</li> <li>En-suite Bathroom</li> <li>Family Bathroom</li> <li>Modern Bathroom</li> <li>Walk in Shower</li> </ul> | <ul><li>Double Bedroom</li><li>Spare Bedroom</li></ul> | <ul><li>Back Garden</li><li>Decking</li><li>Front Garden</li><li>Patio</li></ul>                                                                                       | <ul><li>Domestic Power</li><li>Internet Access</li><li>Mains Water</li><li>Shoot and Stay</li><li>Toilets</li></ul> |
| Floors                                                                                                                                | Interior Features                                      | Kitchen Facilities                                                                                                                                                     | Kitchen types                                                                                                       |
| <ul><li>Real Wood Floor</li><li>Tiled Floor</li></ul>                                                                                 | • Steel Pillars                                        | <ul> <li>Breakfast Bar</li> <li>Cutlery and Crockery</li> <li>Island</li> <li>Open Plan</li> <li>Pots and Pans</li> <li>Prep Area</li> <li>Small Appliances</li> </ul> | <ul><li>Contemporary Kitchen</li><li>Cream &amp; White Units</li><li>Kitchen With Island</li></ul>                  |
| Parking                                                                                                                               | Rooms                                                  | Views                                                                                                                                                                  | Walls & Windows                                                                                                     |

### Interior

Renovated by a team of young architects in a minimalist, contemporary style and largely open plan layout. It includes a striking angled-profile rear extension with skylight, where an open plan kitchen dinner is located (skylight can be accessed from above for easy blacking out if required).