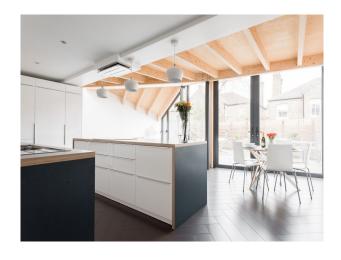

### Interior

Renovated by a team of young architects in a minimalist, contemporary style and largely open plan layout. It includes a striking angled-profile rear extension with skylight, where an open plan kitchen dinner is located (skylight can be accessed from above for easy blacking out if required).