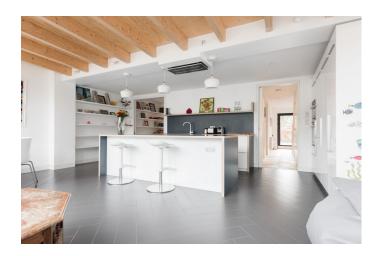

### Interior

Renovated by a team of young architects in a minimalist, contemporary style and largely open plan layout. It includes a striking angled-profile rear extension with skylight, where an open plan kitchen dinner is located (skylight can be accessed from above for easy blacking out if required).