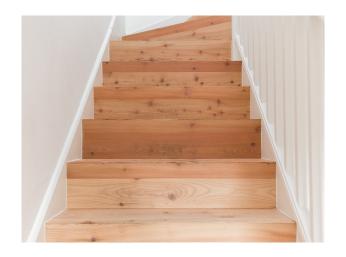

### Interior

Renovated by a team of young architects in a minimalist, contemporary style and largely open plan layout. It includes a striking angled-profile rear extension with skylight, where an open plan kitchen dinner is located (skylight can be accessed from above for easy blacking out if required).