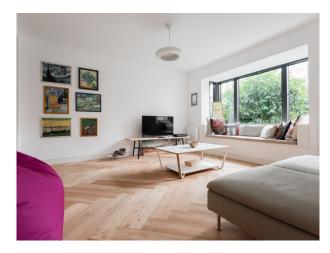

### Interior

Renovated by a team of young architects in a minimalist, contemporary style and largely open plan layout. It includes a striking angled-profile rear extension with skylight, where an open plan kitchen dinner is located (skylight can be accessed from above for easy blacking out if required).