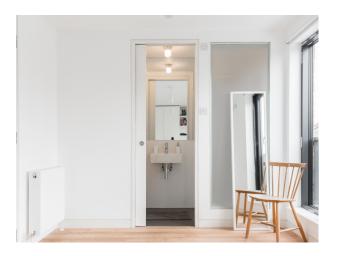

### Interior

Renovated by a team of young architects in a minimalist, contemporary style and largely open plan layout. It includes a striking angled-profile rear extension with skylight, where an open plan kitchen dinner is located (skylight can be accessed from above for easy blacking out if required).