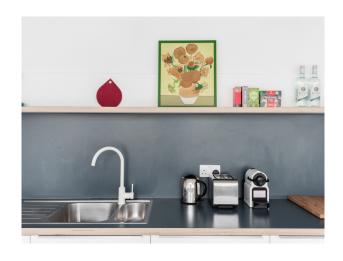

### Interior

Renovated by a team of young architects in a minimalist, contemporary style and largely open plan layout. It includes a striking angled-profile rear extension with skylight, where an open plan kitchen dinner is located (skylight can be accessed from above for easy blacking out if required).