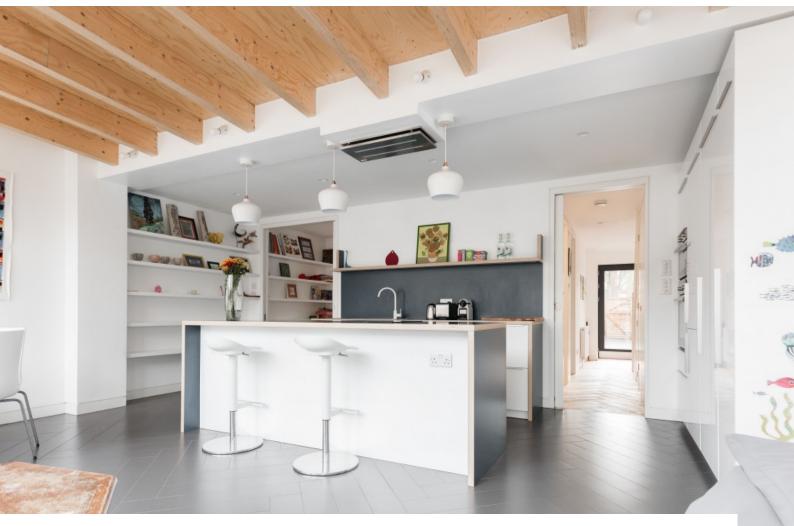

### Interior

Renovated by a team of young architects in a minimalist, contemporary style and largely open plan layout. It includes a striking angled-profile rear extension with skylight, where an open plan kitchen dinner is located (skylight can be accessed from above for easy blacking out if required).

#### Features:

| Features:                                                                                                                             |                                                        |                                                                                                                                                                        |                                                                                                                     |
|---------------------------------------------------------------------------------------------------------------------------------------|--------------------------------------------------------|------------------------------------------------------------------------------------------------------------------------------------------------------------------------|---------------------------------------------------------------------------------------------------------------------|
| <b>Bathroom Types</b>                                                                                                                 | Bedroom Types                                          | Exterior Features                                                                                                                                                      | Facilities                                                                                                          |
| <ul> <li>Cloakroom/WC</li> <li>En-suite Bathroom</li> <li>Family Bathroom</li> <li>Modern Bathroom</li> <li>Walk in Shower</li> </ul> | <ul><li>Double Bedroom</li><li>Spare Bedroom</li></ul> | <ul><li>Back Garden</li><li>Decking</li><li>Front Garden</li><li>Patio</li></ul>                                                                                       | <ul><li>Domestic Power</li><li>Internet Access</li><li>Mains Water</li><li>Shoot and Stay</li><li>Toilets</li></ul> |
| Floors                                                                                                                                | Interior Features                                      | Kitchen Facilities                                                                                                                                                     | Kitchen types                                                                                                       |
| <ul><li>Real Wood Floor</li><li>Tiled Floor</li></ul>                                                                                 | • Steel Pillars                                        | <ul> <li>Breakfast Bar</li> <li>Cutlery and Crockery</li> <li>Island</li> <li>Open Plan</li> <li>Pots and Pans</li> <li>Prep Area</li> <li>Small Appliances</li> </ul> | <ul><li>Contemporary Kitchen</li><li>Cream &amp; White Units</li><li>Kitchen With Island</li></ul>                  |
| Parking                                                                                                                               | Rooms                                                  | Views                                                                                                                                                                  | Walls & Windows                                                                                                     |