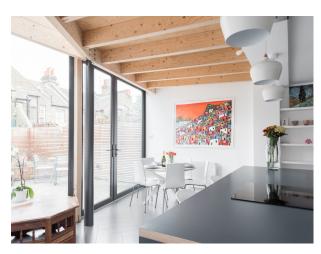

### Interior

Renovated by a team of young architects in a minimalist, contemporary style and largely open plan layout. It includes a striking angled-profile rear extension with skylight, where an open plan kitchen dinner is located (skylight can be accessed from above for easy blacking out if required).