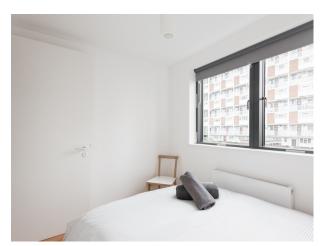

### Interior

Renovated by a team of young architects in a minimalist, contemporary style and largely open plan layout. It includes a striking angled-profile rear extension with skylight, where an open plan kitchen dinner is located (skylight can be accessed from above for easy blacking out if required).