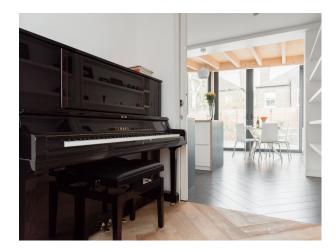

### Interior

Renovated by a team of young architects in a minimalist, contemporary style and largely open plan layout. It includes a striking angled-profile rear extension with skylight, where an open plan kitchen dinner is located (skylight can be accessed from above for easy blacking out if required).