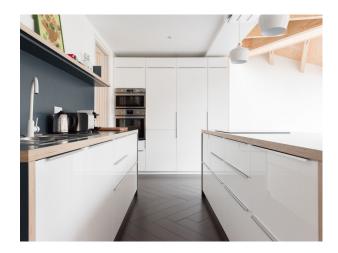

### Interior

Renovated by a team of young architects in a minimalist, contemporary style and largely open plan layout. It includes a striking angled-profile rear extension with skylight, where an open plan kitchen dinner is located (skylight can be accessed from above for easy blacking out if required).