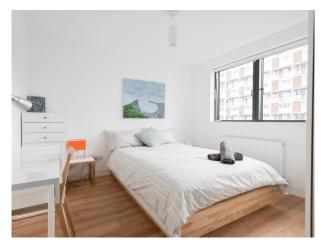

### Interior

Renovated by a team of young architects in a minimalist, contemporary style and largely open plan layout. It includes a striking angled-profile rear extension with skylight, where an open plan kitchen dinner is located (skylight can be accessed from above for easy blacking out if required).