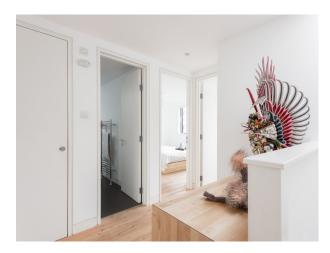

### Interior

Renovated by a team of young architects in a minimalist, contemporary style and largely open plan layout. It includes a striking angled-profile rear extension with skylight, where an open plan kitchen dinner is located (skylight can be accessed from above for easy blacking out if required).