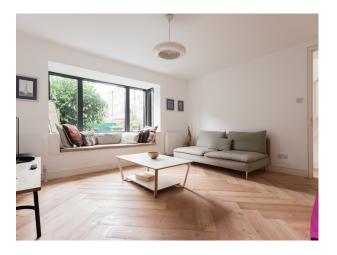

#### Features:

| Features:                                                                                                                             |                                                        |                                                                                                                                                                        |                                                                                                                     |
|---------------------------------------------------------------------------------------------------------------------------------------|--------------------------------------------------------|------------------------------------------------------------------------------------------------------------------------------------------------------------------------|---------------------------------------------------------------------------------------------------------------------|
| <b>Bathroom Types</b>                                                                                                                 | Bedroom Types                                          | Exterior Features                                                                                                                                                      | Facilities                                                                                                          |
| <ul> <li>Cloakroom/WC</li> <li>En-suite Bathroom</li> <li>Family Bathroom</li> <li>Modern Bathroom</li> <li>Walk in Shower</li> </ul> | <ul><li>Double Bedroom</li><li>Spare Bedroom</li></ul> | <ul><li>Back Garden</li><li>Decking</li><li>Front Garden</li><li>Patio</li></ul>                                                                                       | <ul><li>Domestic Power</li><li>Internet Access</li><li>Mains Water</li><li>Shoot and Stay</li><li>Toilets</li></ul> |
| Floors                                                                                                                                | Interior Features                                      | Kitchen Facilities                                                                                                                                                     | Kitchen types                                                                                                       |
| <ul><li>Real Wood Floor</li><li>Tiled Floor</li></ul>                                                                                 | • Steel Pillars                                        | <ul> <li>Breakfast Bar</li> <li>Cutlery and Crockery</li> <li>Island</li> <li>Open Plan</li> <li>Pots and Pans</li> <li>Prep Area</li> <li>Small Appliances</li> </ul> | <ul><li>Contemporary Kitchen</li><li>Cream &amp; White Units</li><li>Kitchen With Island</li></ul>                  |
| Parking                                                                                                                               | Rooms                                                  | Views                                                                                                                                                                  | Walls & Windows                                                                                                     |