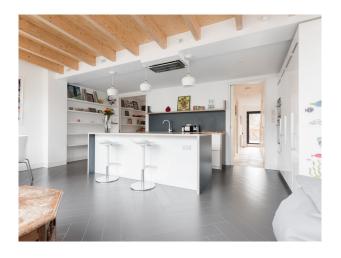

### Interior

Renovated by a team of young architects in a minimalist, contemporary style and largely open plan layout. It includes a striking angled-profile rear extension with skylight, where an open plan kitchen dinner is located (skylight can be accessed from above for easy blacking out if required).