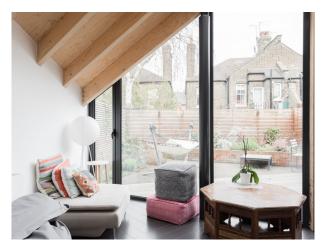

### Interior

Renovated by a team of young architects in a minimalist, contemporary style and largely open plan layout. It includes a striking angled-profile rear extension with skylight, where an open plan kitchen dinner is located (skylight can be accessed from above for easy blacking out if required).