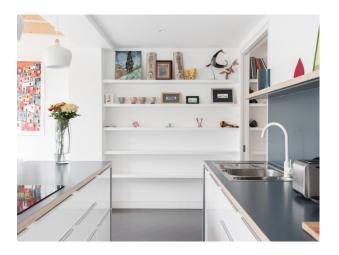

### Interior

Renovated by a team of young architects in a minimalist, contemporary style and largely open plan layout. It includes a striking angled-profile rear extension with skylight, where an open plan kitchen dinner is located (skylight can be accessed from above for easy blacking out if required).