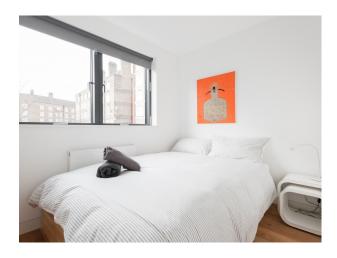

### Interior

Renovated by a team of young architects in a minimalist, contemporary style and largely open plan layout. It includes a striking angled-profile rear extension with skylight, where an open plan kitchen dinner is located (skylight can be accessed from above for easy blacking out if required).