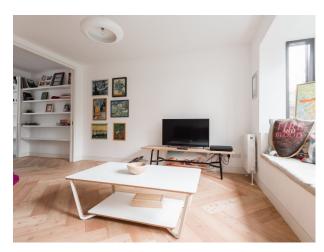

### Interior

Renovated by a team of young architects in a minimalist, contemporary style and largely open plan layout. It includes a striking angled-profile rear extension with skylight, where an open plan kitchen dinner is located (skylight can be accessed from above for easy blacking out if required).