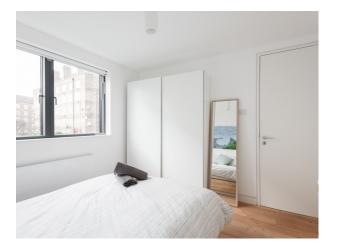

### Interior

Renovated by a team of young architects in a minimalist, contemporary style and largely open plan layout. It includes a striking angled-profile rear extension with skylight, where an open plan kitchen dinner is located (skylight can be accessed from above for easy blacking out if required).