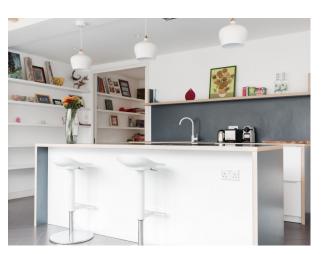

### Interior

Renovated by a team of young architects in a minimalist, contemporary style and largely open plan layout. It includes a striking angled-profile rear extension with skylight, where an open plan kitchen dinner is located (skylight can be accessed from above for easy blacking out if required).