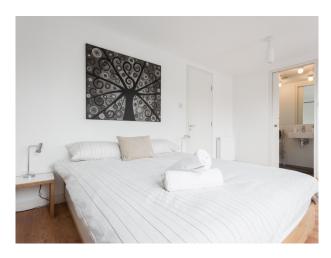

### Interior

Renovated by a team of young architects in a minimalist, contemporary style and largely open plan layout. It includes a striking angled-profile rear extension with skylight, where an open plan kitchen dinner is located (skylight can be accessed from above for easy blacking out if required).