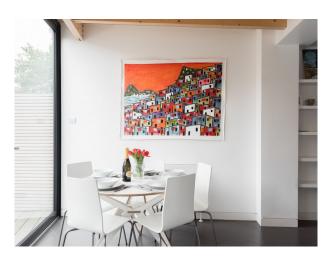

### Interior

Renovated by a team of young architects in a minimalist, contemporary style and largely open plan layout. It includes a striking angled-profile rear extension with skylight, where an open plan kitchen dinner is located (skylight can be accessed from above for easy blacking out if required).