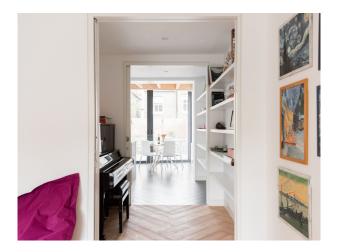

### Interior

Renovated by a team of young architects in a minimalist, contemporary style and largely open plan layout. It includes a striking angled-profile rear extension with skylight, where an open plan kitchen dinner is located (skylight can be accessed from above for easy blacking out if required).