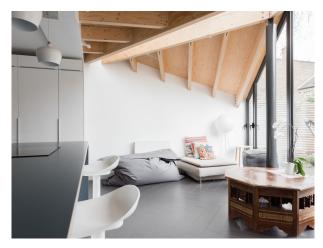

### Interior

Renovated by a team of young architects in a minimalist, contemporary style and largely open plan layout. It includes a striking angled-profile rear extension with skylight, where an open plan kitchen dinner is located (skylight can be accessed from above for easy blacking out if required).