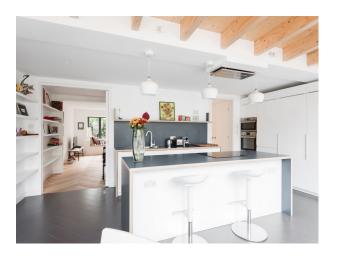

### Interior

Renovated by a team of young architects in a minimalist, contemporary style and largely open plan layout. It includes a striking angled-profile rear extension with skylight, where an open plan kitchen dinner is located (skylight can be accessed from above for easy blacking out if required).