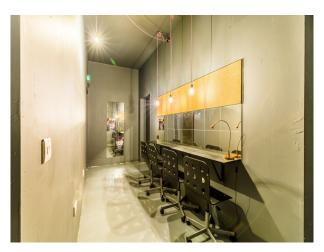

#### Bar

- Can be used in conjunction with any of the spaces
- 50 seated
- 100 standing
- Neon feature lighting
- Use as a breakout space / greenroom

Dressing Room

- A shared room for both the main space and studio
- Rails
- Dressing tables, seating and mirrors