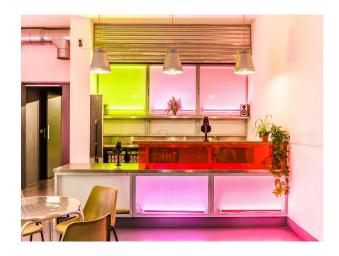

#### Bar

- Can be used in conjunction with any of the spaces
- 50 seated
- 100 standing
- Neon feature lighting
- Use as a breakout space / greenroom

Dressing Room

- A shared room for both the main space and studio
- Rails
- Dressing tables, seating and mirrors