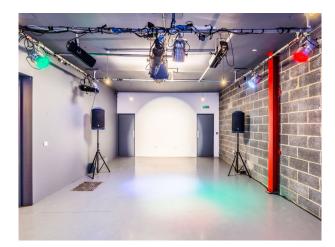

#### Studio:

- 8.8m x 5.7m
- 3.2m high
- Breezeblock feature wall
- 60 seated theatre-style
- 40 seated cabaret-style
- 80 standing
- Acoustic walls
- Flexible staging
- Lighting rig
- Sound system
- Projector
- 63amp 3 phase power supply & plenty of 13amp supply