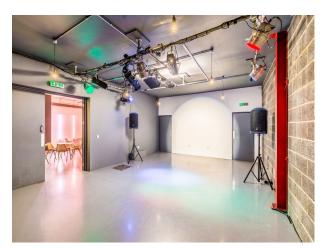

#### Studio:

- 8.8m x 5.7m
- 3.2m high
- Breezeblock feature wall
- 60 seated theatre-style
- 40 seated cabaret-style
- 80 standing
- Acoustic walls
- Flexible staging
- Lighting rig
- Sound system
- Projector
- 63amp 3 phase power supply & plenty of 13amp supply