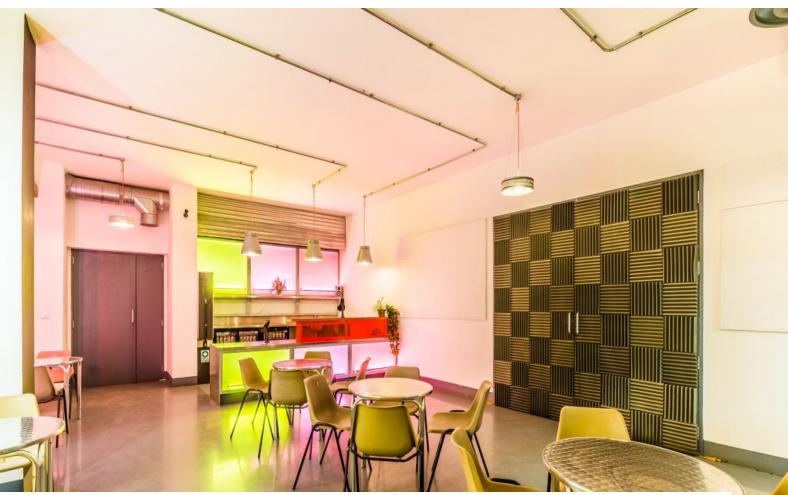

#### Bar

- Can be used in conjunction with any of the spaces
- 50 seated
- 100 standing
- Neon feature lighting
- Use as a breakout space / greenroom

Dressing Room

- A shared room for both the main space and studio
- Rails
- Dressing tables, seating and mirrors