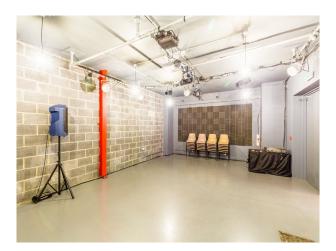

#### Interior

#### Studio:

- 8.8m x 5.7m
- 3.2m high
- Breezeblock feature wall
- 60 seated theatre-style
- 40 seated cabaret-style
- 80 standing
- Acoustic walls
- Flexible staging
- Lighting rig
- Sound system
- Projector
- 63amp 3 phase power supply & plenty of 13amp supply