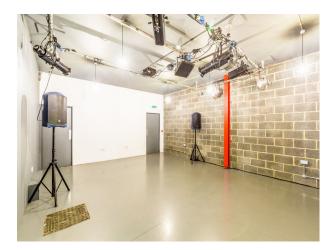

#### Studio:

- 8.8m x 5.7m
- 3.2m high
- Breezeblock feature wall
- 60 seated theatre-style
- 40 seated cabaret-style
- 80 standing
- Acoustic walls
- Flexible staging
- Lighting rig
- Sound system
- Projector
- 63amp 3 phase power supply & plenty of 13amp supply