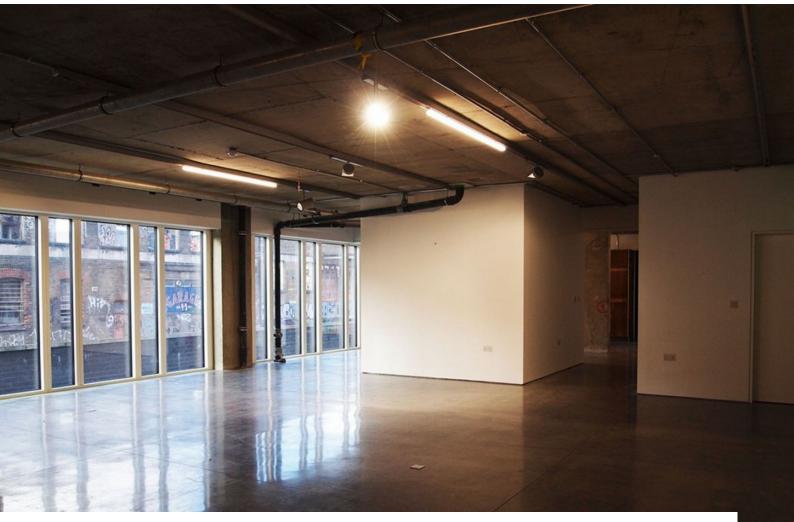

# LON3236 London: Industrial Studio Space

Fabulous space with exposed block walls, lots of clean utilitarian spaces to hire for filming or photo shoots. NO LONGER AVAILABLE!!

## **London: Industrial Studio Space**

Fabulous space with exposed block walls, lots of clean utilitarian spaces to hire for filming or photo shoots. NO LONGER AVAILABLE!!

Location: East London, London, United Kingdom

#### Views

- Domestic Power
- Power City Scape View
- Internet AccessMains Water
- Toilets

Fabulous space with exposed block walls, lots of clean utilitarian spaces to hire for filming or photo shoots.

Interior