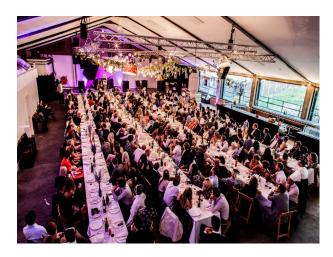

# LON2284 London: Interior And Exterior Event Spaces In London

Multi-purpose venue with over 5000 square feet of unobstructed statement space, in a unique London setting. Our location adjacent to the gasholders, along with the volume of space we offer and the versatility of our layout, have helped us become one of the capital's most in-demand event destinations.

# **London: Interior And Exterior Event Spaces In** London

Multi-purpose venue with over 5000 square feet of unobstructed statement space, in a unique London setting. Our location adjacent to the gasholders, along with the volume of space we offer and the versatility of our layout, have helped us become one of the capital's most in-demand event destinations.

#### Interior

Selection of rooms (see gallery) that may be used for all kinds of events from corporate functions, product launches, fashion shows, through to small and large-scale stills, TV and film shoots.