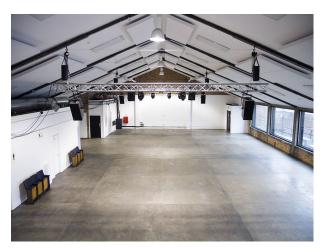

# LON2284 London: Interior And Exterior Event Spaces In London

Multi-purpose venue with over 5000 square feet of unobstructed statement space, in a unique London setting. Our location adjacent to the gasholders, along with the volume of space we offer and the versatility of our layout, have helped us become one of the capital's most in-demand event destinations.

# **London: Interior And Exterior Event Spaces In** London

Multi-purpose venue with over 5000 square feet of unobstructed statement space, in a unique London setting. Our location adjacent to the gasholders, along with the volume of space we offer and the versatility of our layout, have helped us become one of the capital's most in-demand event destinations.

#### Interior

Selection of rooms (see gallery) that may be used for all kinds of events from corporate functions, product launches, fashion shows, through to small and large-scale stills, TV and film shoots.