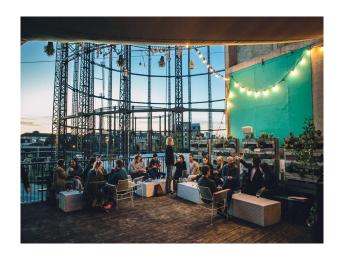

# LON2284 London: Interior And Exterior Event Spaces In London

Multi-purpose venue with over 5000 square feet of unobstructed statement space, in a unique London setting. Our location adjacent to the gasholders, along with the volume of space we offer and the versatility of our layout, have helped us become one of the capital's most in-demand event destinations.

# **London: Interior And Exterior Event Spaces In** London

Multi-purpose venue with over 5000 square feet of unobstructed statement space, in a unique London setting. Our location adjacent to the gasholders, along with the volume of space we offer and the versatility of our layout, have helped us become one of the capital's most in-demand event destinations.

#### Exterior

Industrial, warehouse East End location.