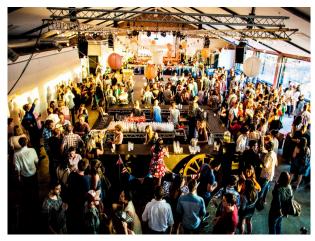

# LON2284 London: Interior And Exterior Event Spaces In London

Multi-purpose venue with over 5000 square feet of unobstructed statement space, in a unique London setting. Our location adjacent to the gasholders, along with the volume of space we offer and the versatility of our layout, have helped us become one of the capital's most in-demand event destinations.

# **London: Interior And Exterior Event Spaces In** London

Multi-purpose venue with over 5000 square feet of unobstructed statement space, in a unique London setting. Our location adjacent to the gasholders, along with the volume of space we offer and the versatility of our layout, have helped us become one of the capital's most in-demand event destinations.

#### Interior

Selection of rooms (see gallery) that may be used for all kinds of events from corporate functions, product launches, fashion shows, through to small and large-scale stills, TV and film shoots.