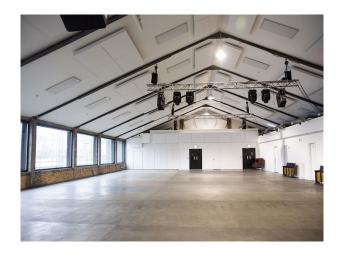

# LON2284 London: Interior And Exterior Event Spaces In London

Multi-purpose venue with over 5000 square feet of unobstructed statement space, in a unique London setting. Our location adjacent to the gasholders, along with the volume of space we offer and the versatility of our layout, have helped us become one of the capital's most in-demand event destinations.

# **London: Interior And Exterior Event Spaces In** London

Multi-purpose venue with over 5000 square feet of unobstructed statement space, in a unique London setting. Our location adjacent to the gasholders, along with the volume of space we offer and the versatility of our layout, have helped us become one of the capital's most in-demand event destinations.

#### Interior

Selection of rooms (see gallery) that may be used for all kinds of events from corporate functions, product launches, fashion shows, through to small and large-scale stills, TV and film shoots.