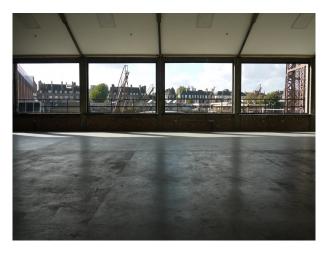

### **Walls & Windows**

- Exposed Brick Walls
- Large Windows
- Skylights

#### Exterior

Industrial, warehouse East End location.