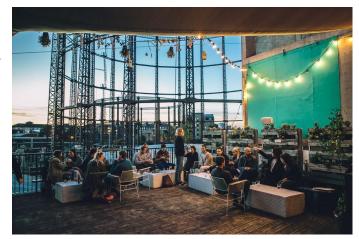

# LON2284 London: Interior And Exterior Event Spaces In London

Multi-purpose venue with over 5000 square feet of unobstructed statement space, in a unique London setting. Our location adjacent to the gasholders, along with the volume of space we offer and the versatility of our layout, have helped us become one of the capital's most in-demand event destinations.

# **London: Interior And Exterior Event Spaces In** London

Multi-purpose venue with over 5000 square feet of unobstructed statement space, in a unique London setting. Our location adjacent to the gasholders, along with the volume of space we offer and the versatility of our layout, have helped us become one of the capital's most in-demand event destinations.

#### Exterior

Industrial, warehouse East End location.