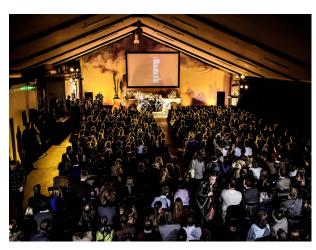

# LON2284 London: Interior And Exterior Event Spaces In London

Multi-purpose venue with over 5000 square feet of unobstructed statement space, in a unique London setting. Our location adjacent to the gasholders, along with the volume of space we offer and the versatility of our layout, have helped us become one of the capital's most in-demand event destinations.

# **London: Interior And Exterior Event Spaces In** London

Multi-purpose venue with over 5000 square feet of unobstructed statement space, in a unique London setting. Our location adjacent to the gasholders, along with the volume of space we offer and the versatility of our layout, have helped us become one of the capital's most in-demand event destinations.

#### Interior

Selection of rooms (see gallery) that may be used for all kinds of events from corporate functions, product launches, fashion shows, through to small and large-scale stills, TV and film shoots.