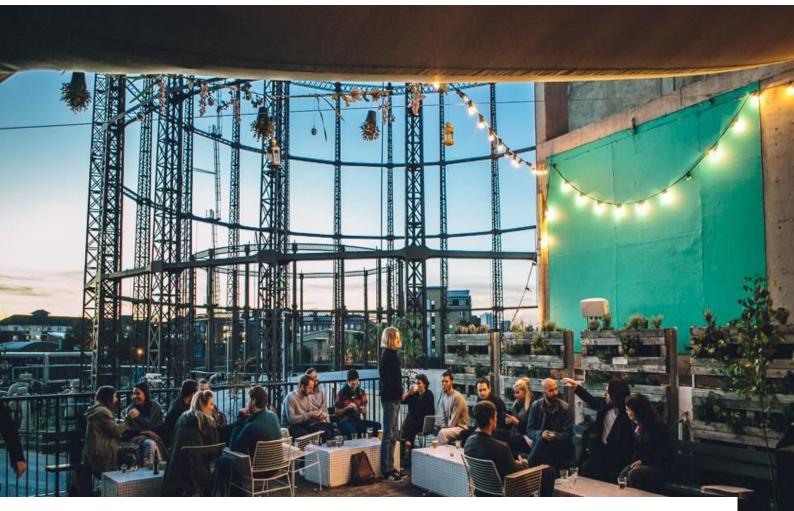

# LON2284 London: Interior And Exterior Event Spaces In London

Multi-purpose venue with over 5000 square feet of unobstructed statement space, in a unique London setting. Our location adjacent to the gasholders, along with the volume of space we offer and the versatility of our layout, have helped us become one of the capital's most in-demand event destinations.

# **London: Interior And Exterior Event Spaces In** London

Multi-purpose venue with over 5000 square feet of unobstructed statement space, in a unique London setting. Our location adjacent to the gasholders, along with the volume of space we offer and the versatility of our layout, have helped us become one of the capital's most in-demand event destinations.

#### Exterior

Industrial, warehouse East End location.