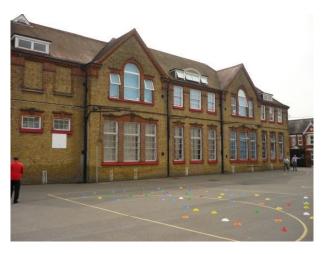

### Features Include:

- Large school
- Playground with markings and all sorts of toys
- Climbing frames
- Picnic benches
- Basketball nets
- Separate boys and girls doors
- Library with computers
- Cooking room
- Large hall with parquet floor
- Multiple classrooms all with different purposes
- Staff room
- Reception classroom
- Grassed play area with football nets
- Bike shelter
- Playground with painted walls
- Nature area with pond