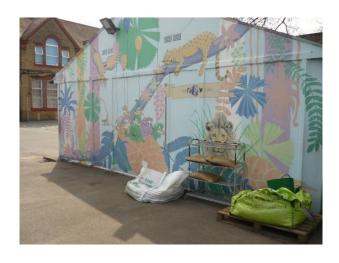

### Features Include:

- Large school
- Playground with markings and all sorts of toys
- Climbing frames
- Picnic benches
- Basketball nets
- Separate boys and girls doors
- Library with computers
- Cooking room
- Large hall with parquet floor
- Multiple classrooms all with different purposes
- Staff room
- Reception classroom
- Grassed play area with football nets
- Bike shelter
- Playground with painted walls
- Nature area with pond