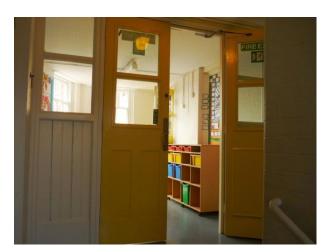

### Features Include:

- Large school
- Playground with markings and all sorts of toys
- Climbing frames
- Picnic benches
- Basketball nets
- Separate boys and girls doors
- Library with computers
- Cooking room
- Large hall with parquet floor
- Multiple classrooms all with different purposes
- Staff room
- Reception classroom
- Grassed play area with football nets
- Bike shelter
- Playground with painted walls
- Nature area with pond