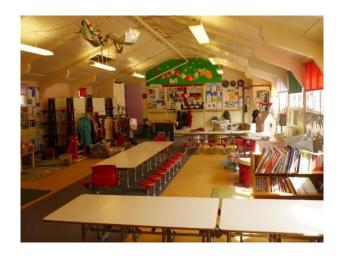

### Features Include:

- Large school
- Playground with markings and all sorts of toys
- Climbing frames
- Picnic benches
- Basketball nets
- Separate boys and girls doors
- Library with computers
- Cooking room
- Large hall with parquet floor
- Multiple classrooms all with different purposes
- Staff room
- Reception classroom
- Grassed play area with football nets
- Bike shelter
- Playground with painted walls
- Nature area with pond