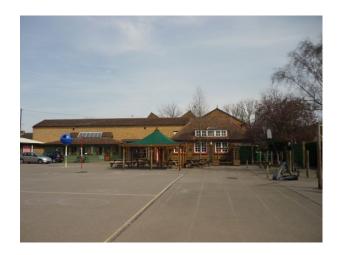

# **LON1477 London: Junior School Film Location**

Film friendly school available for filming and photo shoots outside of school hours, and in school holidays. This school is offering classrooms, corridors, playground, assembly hall and more to producers and directors.

# **London: Junior School Film Location**

Film friendly school available for filming and photo shoots outside of school hours, and in school holidays. This school is offering classrooms, corridors, playground, assembly hall and more to producers and directors.

### Features Include:

- Large school
- Playground with markings and all sorts of toys
- Climbing frames
- Picnic benches
- Basketball nets
- Separate boys and girls doors
- Library with computers
- Cooking room
- Large hall with parquet floor
- Multiple classrooms all with different purposes
- Staff room
- Reception classroom
- Grassed play area with football nets
- Bike shelter
- Playground with painted walls
- Nature area with pond