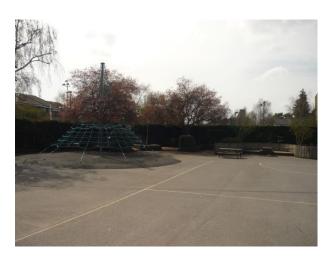

### Features Include:

- Large school
- Playground with markings and all sorts of toys
- Climbing frames
- Picnic benches
- Basketball nets
- Separate boys and girls doors
- Library with computers
- Cooking room
- Large hall with parquet floor
- Multiple classrooms all with different purposes
- Staff room
- Reception classroom
- Grassed play area with football nets
- Bike shelter
- Playground with painted walls
- Nature area with pond