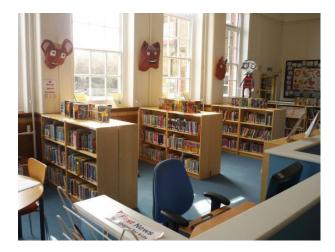

### **Features:**

| <b>Exterior Features</b> | Facilities                                                                                                      | Floors                                                  | Kitchen types                                                    |
|--------------------------|-----------------------------------------------------------------------------------------------------------------|---------------------------------------------------------|------------------------------------------------------------------|
| • Lake/Pond              | <ul><li>Domestic Power</li><li>Green Room</li><li>Internet Access</li><li>Mains Water</li><li>Toilets</li></ul> | • Real Wood Floor                                       | <ul><li> Cream &amp; White Units</li><li> Wooden Units</li></ul> |
| Parking                  | Rooms                                                                                                           | Walls & Windows                                         |                                                                  |
| Off Street Parking       | <ul><li>Games Room</li><li>Library</li><li>Office</li><li>Playroom</li><li>Reception</li></ul>                  | <ul><li> Large Windows</li><li> Painted Walls</li></ul> |                                                                  |

### Features Include:

- Large school
- Playground with markings and all sorts of toys
- Climbing frames
- Picnic benches
- Basketball nets
- Separate boys and girls doors
- Library with computers
- Cooking room
- Large hall with parquet floor
- Multiple classrooms all with different purposes
- Staff room
- Reception classroom
- Grassed play area with football nets
- Bike shelter
- Playground with painted walls
- Nature area with pond