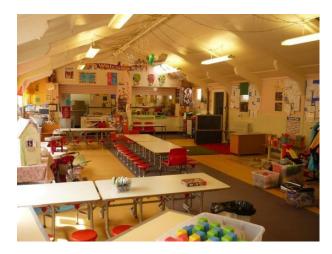

### Features Include:

- Large school
- Playground with markings and all sorts of toys
- Climbing frames
- Picnic benches
- Basketball nets
- Separate boys and girls doors
- Library with computers
- Cooking room
- Large hall with parquet floor
- Multiple classrooms all with different purposes
- Staff room
- Reception classroom
- Grassed play area with football nets
- Bike shelter
- Playground with painted walls
- Nature area with pond