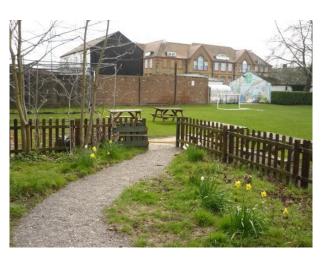

### Features Include:

- Large school
- Playground with markings and all sorts of toys
- Climbing frames
- Picnic benches
- Basketball nets
- Separate boys and girls doors
- Library with computers
- Cooking room
- Large hall with parquet floor
- Multiple classrooms all with different purposes
- Staff room
- Reception classroom
- Grassed play area with football nets
- Bike shelter
- Playground with painted walls
- Nature area with pond