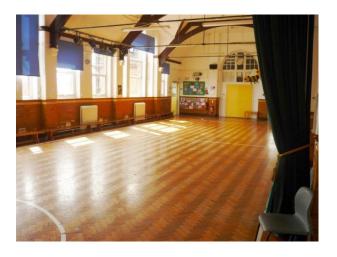

### Features Include:

- Large school
- Playground with markings and all sorts of toys
- Climbing frames
- Picnic benches
- Basketball nets
- Separate boys and girls doors
- Library with computers
- Cooking room
- Large hall with parquet floor
- Multiple classrooms all with different purposes
- Staff room
- Reception classroom
- Grassed play area with football nets
- Bike shelter
- Playground with painted walls
- Nature area with pond