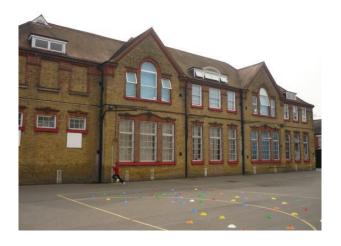

### Features Include:

- Large school
- Playground with markings and all sorts of toys
- Climbing frames
- Picnic benches
- Basketball nets
- Separate boys and girls doors
- Library with computers
- Cooking room
- Large hall with parquet floor
- Multiple classrooms all with different purposes
- Staff room
- Reception classroom
- Grassed play area with football nets
- Bike shelter
- Playground with painted walls
- Nature area with pond