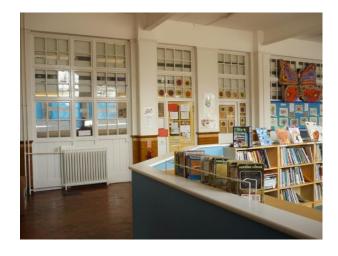

### Features Include:

- Large school
- Playground with markings and all sorts of toys
- Climbing frames
- Picnic benches
- Basketball nets
- Separate boys and girls doors
- Library with computers
- Cooking room
- Large hall with parquet floor
- Multiple classrooms all with different purposes
- Staff room
- Reception classroom
- Grassed play area with football nets
- Bike shelter
- Playground with painted walls
- Nature area with pond