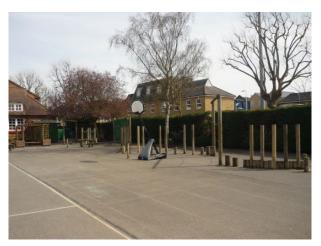

### Features Include:

- Large school
- Playground with markings and all sorts of toys
- Climbing frames
- Picnic benches
- Basketball nets
- Separate boys and girls doors
- Library with computers
- Cooking room
- Large hall with parquet floor
- Multiple classrooms all with different purposes
- Staff room
- Reception classroom
- Grassed play area with football nets
- Bike shelter
- Playground with painted walls
- Nature area with pond