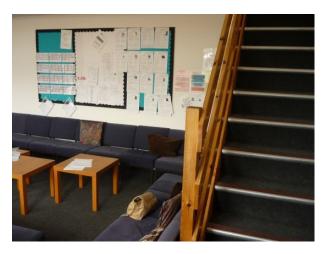

### Features Include:

- Large school
- Playground with markings and all sorts of toys
- Climbing frames
- Picnic benches
- Basketball nets
- Separate boys and girls doors
- Library with computers
- Cooking room
- Large hall with parquet floor
- Multiple classrooms all with different purposes
- Staff room
- Reception classroom
- Grassed play area with football nets
- Bike shelter
- Playground with painted walls
- Nature area with pond