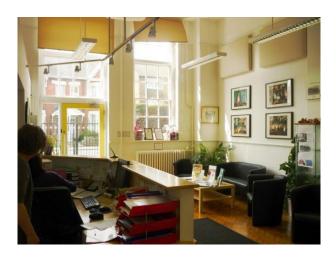

### **Features:**

| <b>Exterior Features</b> | Facilities                                                                                                      | Floors                                                  | Kitchen types                                                    |
|--------------------------|-----------------------------------------------------------------------------------------------------------------|---------------------------------------------------------|------------------------------------------------------------------|
| • Lake/Pond              | <ul><li>Domestic Power</li><li>Green Room</li><li>Internet Access</li><li>Mains Water</li><li>Toilets</li></ul> | • Real Wood Floor                                       | <ul><li> Cream &amp; White Units</li><li> Wooden Units</li></ul> |
| Parking                  | Rooms                                                                                                           | Walls & Windows                                         |                                                                  |
| Off Street Parking       | <ul><li>Games Room</li><li>Library</li><li>Office</li><li>Playroom</li><li>Reception</li></ul>                  | <ul><li> Large Windows</li><li> Painted Walls</li></ul> |                                                                  |

### Features Include:

- Large school
- Playground with markings and all sorts of toys
- Climbing frames
- Picnic benches
- Basketball nets
- Separate boys and girls doors
- Library with computers
- Cooking room
- Large hall with parquet floor
- Multiple classrooms all with different purposes
- Staff room
- Reception classroom
- Grassed play area with football nets
- Bike shelter
- Playground with painted walls
- Nature area with pond