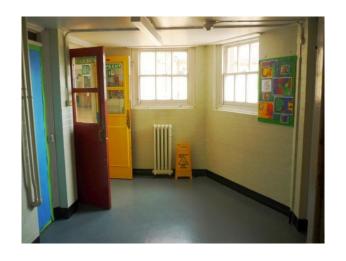

### Features Include:

- Large school
- Playground with markings and all sorts of toys
- Climbing frames
- Picnic benches
- Basketball nets
- Separate boys and girls doors
- Library with computers
- Cooking room
- Large hall with parquet floor
- Multiple classrooms all with different purposes
- Staff room
- Reception classroom
- Grassed play area with football nets
- Bike shelter
- Playground with painted walls
- Nature area with pond