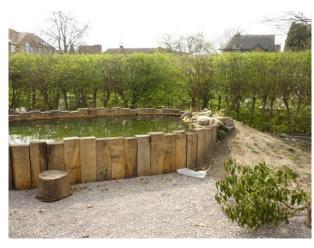

### **Features:**

| <b>Exterior Features</b> | Facilities                                                                                                      | Floors                                                  | Kitchen types                                                    |
|--------------------------|-----------------------------------------------------------------------------------------------------------------|---------------------------------------------------------|------------------------------------------------------------------|
| • Lake/Pond              | <ul><li>Domestic Power</li><li>Green Room</li><li>Internet Access</li><li>Mains Water</li><li>Toilets</li></ul> | • Real Wood Floor                                       | <ul><li> Cream &amp; White Units</li><li> Wooden Units</li></ul> |
| Parking                  | Rooms                                                                                                           | Walls & Windows                                         |                                                                  |
| Off Street Parking       | <ul><li>Games Room</li><li>Library</li><li>Office</li><li>Playroom</li><li>Reception</li></ul>                  | <ul><li> Large Windows</li><li> Painted Walls</li></ul> |                                                                  |

### Features Include:

- Large school
- Playground with markings and all sorts of toys
- Climbing frames
- Picnic benches
- Basketball nets
- Separate boys and girls doors
- Library with computers
- Cooking room
- Large hall with parquet floor
- Multiple classrooms all with different purposes
- Staff room
- Reception classroom
- Grassed play area with football nets
- Bike shelter
- Playground with painted walls
- Nature area with pond