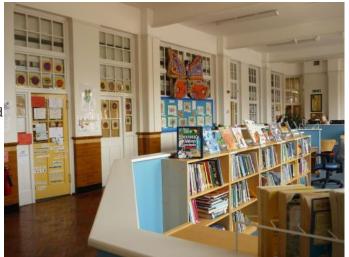

### Features Include:

- Large school
- Playground with markings and all sorts of toys
- Climbing frames
- Picnic benches
- Basketball nets
- Separate boys and girls doors
- Library with computers
- Cooking room
- Large hall with parquet floor
- Multiple classrooms all with different purposes
- Staff room
- Reception classroom
- Grassed play area with football nets
- Bike shelter
- Playground with painted walls
- Nature area with pond