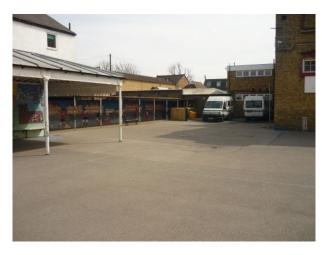

# **LON1477 London: Junior School Film Location**

Film friendly school available for filming and photo shoots outside of school hours, and in school holidays. This school is offering classrooms, corridors, playground, assembly hall and more to producers and directors.

# **London: Junior School Film Location**

Film friendly school available for filming and photo shoots outside of school hours, and in school holidays. This school is offering classrooms, corridors, playground, assembly hall and more to producers and directors.

### Features Include:

- Large school
- Playground with markings and all sorts of toys
- Climbing frames
- Picnic benches
- Basketball nets
- Separate boys and girls doors
- Library with computers
- Cooking room
- Large hall with parquet floor
- Multiple classrooms all with different purposes
- Staff room
- Reception classroom
- Grassed play area with football nets
- Bike shelter
- Playground with painted walls
- Nature area with pond