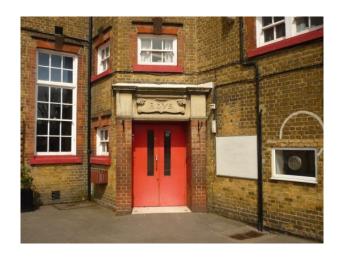

### Features Include:

- Large school
- Playground with markings and all sorts of toys
- Climbing frames
- Picnic benches
- Basketball nets
- Separate boys and girls doors
- Library with computers
- Cooking room
- Large hall with parquet floor
- Multiple classrooms all with different purposes
- Staff room
- Reception classroom
- Grassed play area with football nets
- Bike shelter
- Playground with painted walls
- Nature area with pond