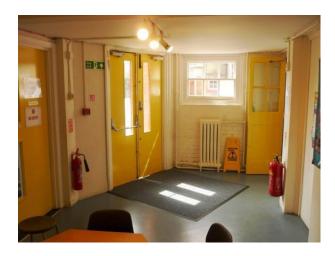

### Features Include:

- Large school
- Playground with markings and all sorts of toys
- Climbing frames
- Picnic benches
- Basketball nets
- Separate boys and girls doors
- Library with computers
- Cooking room
- Large hall with parquet floor
- Multiple classrooms all with different purposes
- Staff room
- Reception classroom
- Grassed play area with football nets
- Bike shelter
- Playground with painted walls
- Nature area with pond