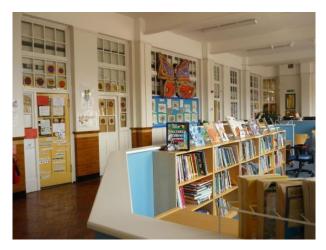

### **Features:**

| <b>Exterior Features</b> | Facilities                                                                                                      | Floors                                                  | Kitchen types                                                    |
|--------------------------|-----------------------------------------------------------------------------------------------------------------|---------------------------------------------------------|------------------------------------------------------------------|
| • Lake/Pond              | <ul><li>Domestic Power</li><li>Green Room</li><li>Internet Access</li><li>Mains Water</li><li>Toilets</li></ul> | • Real Wood Floor                                       | <ul><li> Cream &amp; White Units</li><li> Wooden Units</li></ul> |
| Parking                  | Rooms                                                                                                           | Walls & Windows                                         |                                                                  |
| Off Street Parking       | <ul><li>Games Room</li><li>Library</li><li>Office</li><li>Playroom</li><li>Reception</li></ul>                  | <ul><li> Large Windows</li><li> Painted Walls</li></ul> |                                                                  |

### Features Include:

- Large school
- Playground with markings and all sorts of toys
- Climbing frames
- Picnic benches
- Basketball nets
- Separate boys and girls doors
- Library with computers
- Cooking room
- Large hall with parquet floor
- Multiple classrooms all with different purposes
- Staff room
- Reception classroom
- Grassed play area with football nets
- Bike shelter
- Playground with painted walls
- Nature area with pond