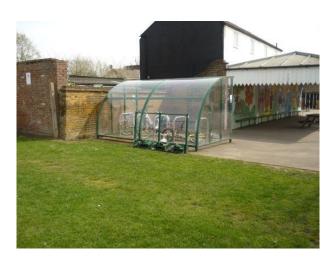

### Features Include:

- Large school
- Playground with markings and all sorts of toys
- Climbing frames
- Picnic benches
- Basketball nets
- Separate boys and girls doors
- Library with computers
- Cooking room
- Large hall with parquet floor
- Multiple classrooms all with different purposes
- Staff room
- Reception classroom
- Grassed play area with football nets
- Bike shelter
- Playground with painted walls
- Nature area with pond