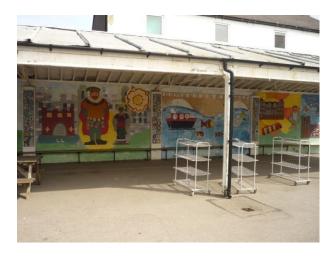

### Features Include:

- Large school
- Playground with markings and all sorts of toys
- Climbing frames
- Picnic benches
- Basketball nets
- Separate boys and girls doors
- Library with computers
- Cooking room
- Large hall with parquet floor
- Multiple classrooms all with different purposes
- Staff room
- Reception classroom
- Grassed play area with football nets
- Bike shelter
- Playground with painted walls
- Nature area with pond