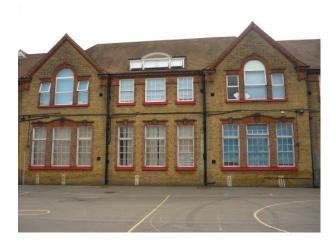

### Features Include:

- Large school
- Playground with markings and all sorts of toys
- Climbing frames
- Picnic benches
- Basketball nets
- Separate boys and girls doors
- Library with computers
- Cooking room
- Large hall with parquet floor
- Multiple classrooms all with different purposes
- Staff room
- Reception classroom
- Grassed play area with football nets
- Bike shelter
- Playground with painted walls
- Nature area with pond