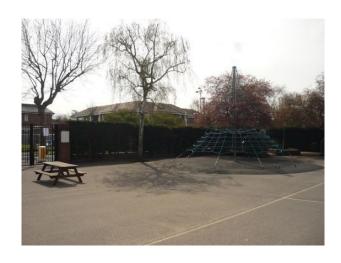

### Features Include:

- Large school
- Playground with markings and all sorts of toys
- Climbing frames
- Picnic benches
- Basketball nets
- Separate boys and girls doors
- Library with computers
- Cooking room
- Large hall with parquet floor
- Multiple classrooms all with different purposes
- Staff room
- Reception classroom
- Grassed play area with football nets
- Bike shelter
- Playground with painted walls
- Nature area with pond