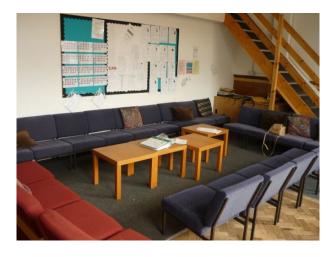

### Features Include:

- Large school
- Playground with markings and all sorts of toys
- Climbing frames
- Picnic benches
- Basketball nets
- Separate boys and girls doors
- Library with computers
- Cooking room
- Large hall with parquet floor
- Multiple classrooms all with different purposes
- Staff room
- Reception classroom
- Grassed play area with football nets
- Bike shelter
- Playground with painted walls
- Nature area with pond