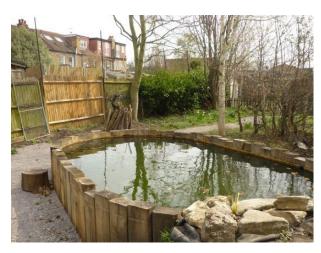

### **Features:**

| <b>Exterior Features</b> | Facilities                                                                                                      | Floors                                                  | Kitchen types                                                    |
|--------------------------|-----------------------------------------------------------------------------------------------------------------|---------------------------------------------------------|------------------------------------------------------------------|
| • Lake/Pond              | <ul><li>Domestic Power</li><li>Green Room</li><li>Internet Access</li><li>Mains Water</li><li>Toilets</li></ul> | • Real Wood Floor                                       | <ul><li> Cream &amp; White Units</li><li> Wooden Units</li></ul> |
| Parking                  | Rooms                                                                                                           | Walls & Windows                                         |                                                                  |
| Off Street Parking       | <ul><li>Games Room</li><li>Library</li><li>Office</li><li>Playroom</li><li>Reception</li></ul>                  | <ul><li> Large Windows</li><li> Painted Walls</li></ul> |                                                                  |

### Features Include:

- Large school
- Playground with markings and all sorts of toys
- Climbing frames
- Picnic benches
- Basketball nets
- Separate boys and girls doors
- Library with computers
- Cooking room
- Large hall with parquet floor
- Multiple classrooms all with different purposes
- Staff room
- Reception classroom
- Grassed play area with football nets
- Bike shelter
- Playground with painted walls
- Nature area with pond