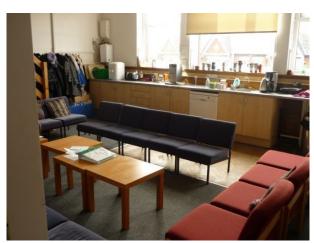

### Features Include:

- Large school
- Playground with markings and all sorts of toys
- Climbing frames
- Picnic benches
- Basketball nets
- Separate boys and girls doors
- Library with computers
- Cooking room
- Large hall with parquet floor
- Multiple classrooms all with different purposes
- Staff room
- Reception classroom
- Grassed play area with football nets
- Bike shelter
- Playground with painted walls
- Nature area with pond