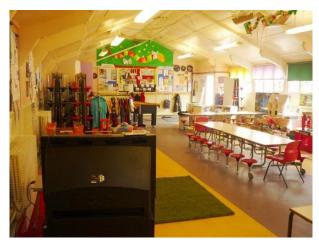

### Features Include:

- Large school
- Playground with markings and all sorts of toys
- Climbing frames
- Picnic benches
- Basketball nets
- Separate boys and girls doors
- Library with computers
- Cooking room
- Large hall with parquet floor
- Multiple classrooms all with different purposes
- Staff room
- Reception classroom
- Grassed play area with football nets
- Bike shelter
- Playground with painted walls
- Nature area with pond