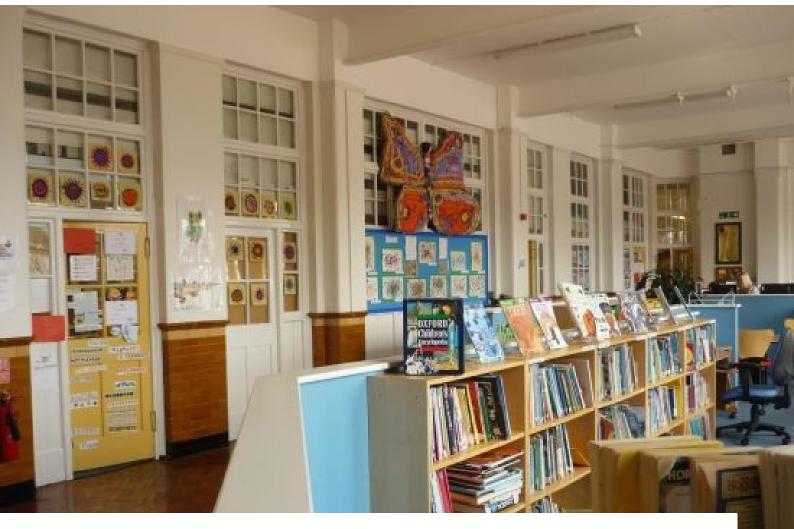

### Features Include:

- Large school
- Playground with markings and all sorts of toys
- Climbing frames
- Picnic benches
- Basketball nets
- Separate boys and girls doors
- Library with computers
- Cooking room
- Large hall with parquet floor
- Multiple classrooms all with different purposes
- Staff room
- Reception classroom
- Grassed play area with football nets
- Bike shelter
- Playground with painted walls
- Nature area with pond