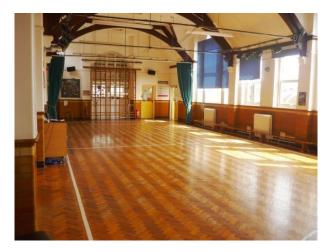

### Features Include:

- Large school
- Playground with markings and all sorts of toys
- Climbing frames
- Picnic benches
- Basketball nets
- Separate boys and girls doors
- Library with computers
- Cooking room
- Large hall with parquet floor
- Multiple classrooms all with different purposes
- Staff room
- Reception classroom
- Grassed play area with football nets
- Bike shelter
- Playground with painted walls
- Nature area with pond