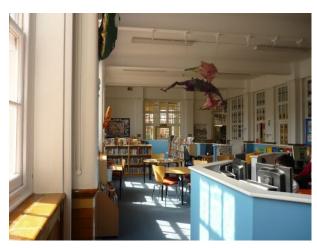

### **Features:**

| <b>Exterior Features</b> | Facilities                                                                                                      | Floors                                                  | Kitchen types                                                    |
|--------------------------|-----------------------------------------------------------------------------------------------------------------|---------------------------------------------------------|------------------------------------------------------------------|
| • Lake/Pond              | <ul><li>Domestic Power</li><li>Green Room</li><li>Internet Access</li><li>Mains Water</li><li>Toilets</li></ul> | • Real Wood Floor                                       | <ul><li> Cream &amp; White Units</li><li> Wooden Units</li></ul> |
| Parking                  | Rooms                                                                                                           | Walls & Windows                                         |                                                                  |
| Off Street Parking       | <ul><li>Games Room</li><li>Library</li><li>Office</li><li>Playroom</li><li>Reception</li></ul>                  | <ul><li> Large Windows</li><li> Painted Walls</li></ul> |                                                                  |

### Features Include:

- Large school
- Playground with markings and all sorts of toys
- Climbing frames
- Picnic benches
- Basketball nets
- Separate boys and girls doors
- Library with computers
- Cooking room
- Large hall with parquet floor
- Multiple classrooms all with different purposes
- Staff room
- Reception classroom
- Grassed play area with football nets
- Bike shelter
- Playground with painted walls
- Nature area with pond