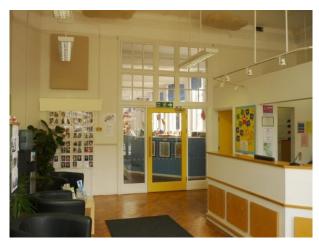

### Features Include:

- Large school
- Playground with markings and all sorts of toys
- Climbing frames
- Picnic benches
- Basketball nets
- Separate boys and girls doors
- Library with computers
- Cooking room
- Large hall with parquet floor
- Multiple classrooms all with different purposes
- Staff room
- Reception classroom
- Grassed play area with football nets
- Bike shelter
- Playground with painted walls
- Nature area with pond