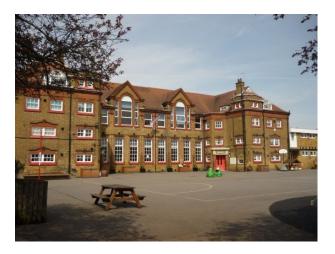

### Features Include:

- Large school
- Playground with markings and all sorts of toys
- Climbing frames
- Picnic benches
- Basketball nets
- Separate boys and girls doors
- Library with computers
- Cooking room
- Large hall with parquet floor
- Multiple classrooms all with different purposes
- Staff room
- Reception classroom
- Grassed play area with football nets
- Bike shelter
- Playground with painted walls
- Nature area with pond