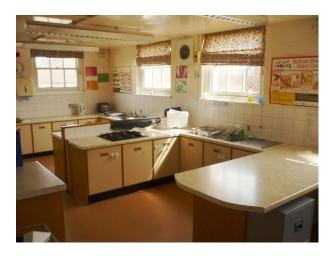

### **Features:**

| <b>Exterior Features</b> | Facilities                                                                                                      | Floors                                                  | Kitchen types                                                    |
|--------------------------|-----------------------------------------------------------------------------------------------------------------|---------------------------------------------------------|------------------------------------------------------------------|
| • Lake/Pond              | <ul><li>Domestic Power</li><li>Green Room</li><li>Internet Access</li><li>Mains Water</li><li>Toilets</li></ul> | • Real Wood Floor                                       | <ul><li> Cream &amp; White Units</li><li> Wooden Units</li></ul> |
| Parking                  | Rooms                                                                                                           | Walls & Windows                                         |                                                                  |
| Off Street Parking       | <ul><li>Games Room</li><li>Library</li><li>Office</li><li>Playroom</li><li>Reception</li></ul>                  | <ul><li> Large Windows</li><li> Painted Walls</li></ul> |                                                                  |

### Features Include:

- Large school
- Playground with markings and all sorts of toys
- Climbing frames
- Picnic benches
- Basketball nets
- Separate boys and girls doors
- Library with computers
- Cooking room
- Large hall with parquet floor
- Multiple classrooms all with different purposes
- Staff room
- Reception classroom
- Grassed play area with football nets
- Bike shelter
- Playground with painted walls
- Nature area with pond