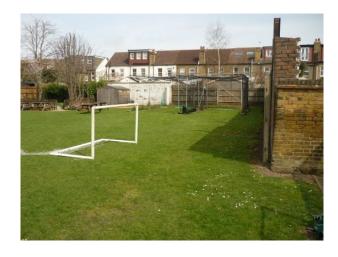

### Features Include:

- Large school
- Playground with markings and all sorts of toys
- Climbing frames
- Picnic benches
- Basketball nets
- Separate boys and girls doors
- Library with computers
- Cooking room
- Large hall with parquet floor
- Multiple classrooms all with different purposes
- Staff room
- Reception classroom
- Grassed play area with football nets
- Bike shelter
- Playground with painted walls
- Nature area with pond