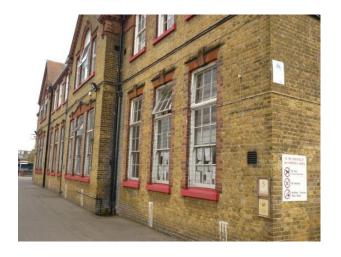

### Features Include:

- Large school
- Playground with markings and all sorts of toys
- Climbing frames
- Picnic benches
- Basketball nets
- Separate boys and girls doors
- Library with computers
- Cooking room
- Large hall with parquet floor
- Multiple classrooms all with different purposes
- Staff room
- Reception classroom
- Grassed play area with football nets
- Bike shelter
- Playground with painted walls
- Nature area with pond