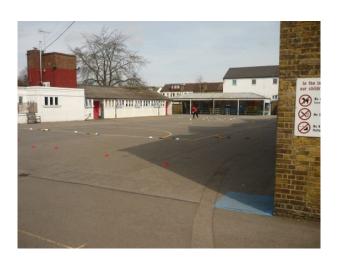

### Features Include:

- Large school
- Playground with markings and all sorts of toys
- Climbing frames
- Picnic benches
- Basketball nets
- Separate boys and girls doors
- Library with computers
- Cooking room
- Large hall with parquet floor
- Multiple classrooms all with different purposes
- Staff room
- Reception classroom
- Grassed play area with football nets
- Bike shelter
- Playground with painted walls
- Nature area with pond