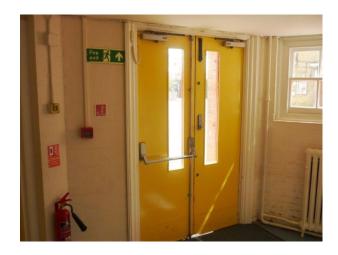

### Features Include:

- Large school
- Playground with markings and all sorts of toys
- Climbing frames
- Picnic benches
- Basketball nets
- Separate boys and girls doors
- Library with computers
- Cooking room
- Large hall with parquet floor
- Multiple classrooms all with different purposes
- Staff room
- Reception classroom
- Grassed play area with football nets
- Bike shelter
- Playground with painted walls
- Nature area with pond