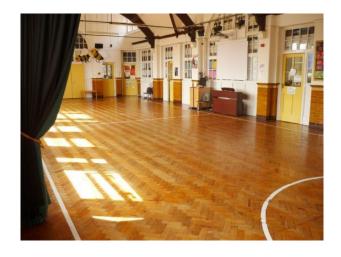

### Features Include:

- Large school
- Playground with markings and all sorts of toys
- Climbing frames
- Picnic benches
- Basketball nets
- Separate boys and girls doors
- Library with computers
- Cooking room
- Large hall with parquet floor
- Multiple classrooms all with different purposes
- Staff room
- Reception classroom
- Grassed play area with football nets
- Bike shelter
- Playground with painted walls
- Nature area with pond