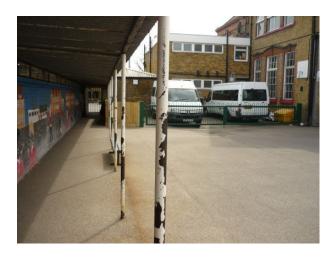

### Features Include:

- Large school
- Playground with markings and all sorts of toys
- Climbing frames
- Picnic benches
- Basketball nets
- Separate boys and girls doors
- Library with computers
- Cooking room
- Large hall with parquet floor
- Multiple classrooms all with different purposes
- Staff room
- Reception classroom
- Grassed play area with football nets
- Bike shelter
- Playground with painted walls
- Nature area with pond