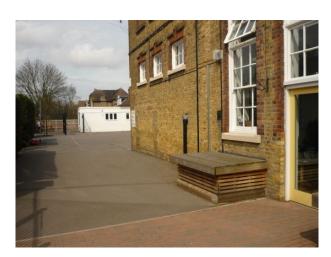

### Features Include:

- Large school
- Playground with markings and all sorts of toys
- Climbing frames
- Picnic benches
- Basketball nets
- Separate boys and girls doors
- Library with computers
- Cooking room
- Large hall with parquet floor
- Multiple classrooms all with different purposes
- Staff room
- Reception classroom
- Grassed play area with football nets
- Bike shelter
- Playground with painted walls
- Nature area with pond