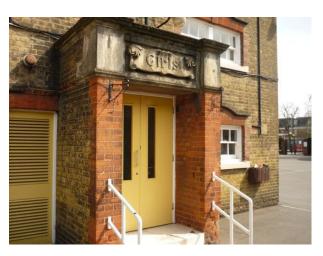

### Features Include:

- Large school
- Playground with markings and all sorts of toys
- Climbing frames
- Picnic benches
- Basketball nets
- Separate boys and girls doors
- Library with computers
- Cooking room
- Large hall with parquet floor
- Multiple classrooms all with different purposes
- Staff room
- Reception classroom
- Grassed play area with football nets
- Bike shelter
- Playground with painted walls
- Nature area with pond