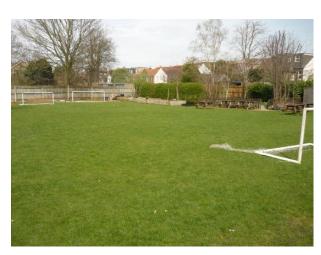

### Features Include:

- Large school
- Playground with markings and all sorts of toys
- Climbing frames
- Picnic benches
- Basketball nets
- Separate boys and girls doors
- Library with computers
- Cooking room
- Large hall with parquet floor
- Multiple classrooms all with different purposes
- Staff room
- Reception classroom
- Grassed play area with football nets
- Bike shelter
- Playground with painted walls
- Nature area with pond