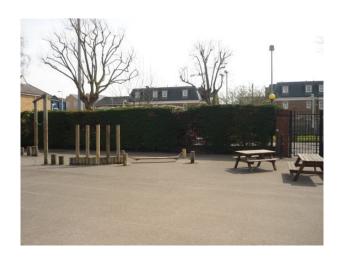

### Features Include:

- Large school
- Playground with markings and all sorts of toys
- Climbing frames
- Picnic benches
- Basketball nets
- Separate boys and girls doors
- Library with computers
- Cooking room
- Large hall with parquet floor
- Multiple classrooms all with different purposes
- Staff room
- Reception classroom
- Grassed play area with football nets
- Bike shelter
- Playground with painted walls
- Nature area with pond