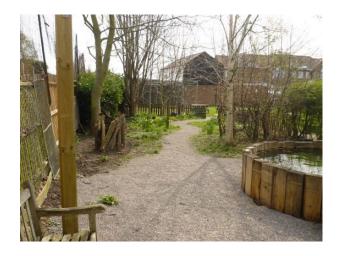

### Features Include:

- Large school
- Playground with markings and all sorts of toys
- Climbing frames
- Picnic benches
- Basketball nets
- Separate boys and girls doors
- Library with computers
- Cooking room
- Large hall with parquet floor
- Multiple classrooms all with different purposes
- Staff room
- Reception classroom
- Grassed play area with football nets
- Bike shelter
- Playground with painted walls
- Nature area with pond