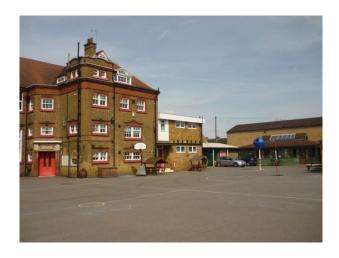

# **LON1477 London: Junior School Film Location**

Film friendly school available for filming and photo shoots outside of school hours, and in school holidays. This school is offering classrooms, corridors, playground, assembly hall and more to producers and directors.

# **London: Junior School Film Location**

Film friendly school available for filming and photo shoots outside of school hours, and in school holidays. This school is offering classrooms, corridors, playground, assembly hall and more to producers and directors.

### Features Include:

- Large school
- Playground with markings and all sorts of toys
- Climbing frames
- Picnic benches
- Basketball nets
- Separate boys and girls doors
- Library with computers
- Cooking room
- Large hall with parquet floor
- Multiple classrooms all with different purposes
- Staff room
- Reception classroom
- Grassed play area with football nets
- Bike shelter
- Playground with painted walls
- Nature area with pond