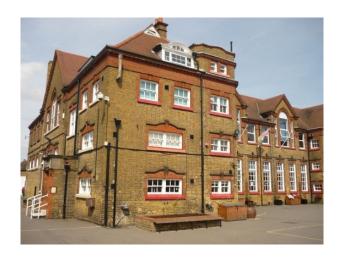

### Features Include:

- Large school
- Playground with markings and all sorts of toys
- Climbing frames
- Picnic benches
- Basketball nets
- Separate boys and girls doors
- Library with computers
- Cooking room
- Large hall with parquet floor
- Multiple classrooms all with different purposes
- Staff room
- Reception classroom
- Grassed play area with football nets
- Bike shelter
- Playground with painted walls
- Nature area with pond