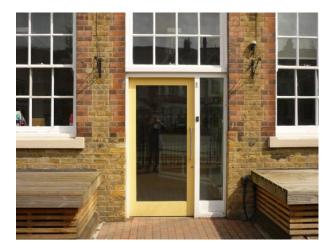

### Features Include:

- Large school
- Playground with markings and all sorts of toys
- Climbing frames
- Picnic benches
- Basketball nets
- Separate boys and girls doors
- Library with computers
- Cooking room
- Large hall with parquet floor
- Multiple classrooms all with different purposes
- Staff room
- Reception classroom
- Grassed play area with football nets
- Bike shelter
- Playground with painted walls
- Nature area with pond