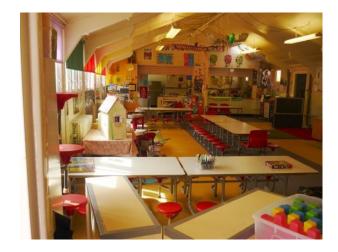

### Features Include:

- Large school
- Playground with markings and all sorts of toys
- Climbing frames
- Picnic benches
- Basketball nets
- Separate boys and girls doors
- Library with computers
- Cooking room
- Large hall with parquet floor
- Multiple classrooms all with different purposes
- Staff room
- Reception classroom
- Grassed play area with football nets
- Bike shelter
- Playground with painted walls
- Nature area with pond