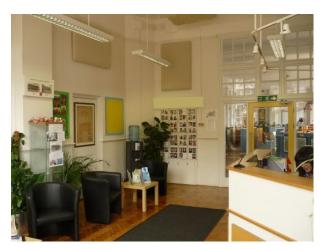

### Features Include:

- Large school
- Playground with markings and all sorts of toys
- Climbing frames
- Picnic benches
- Basketball nets
- Separate boys and girls doors
- Library with computers
- Cooking room
- Large hall with parquet floor
- Multiple classrooms all with different purposes
- Staff room
- Reception classroom
- Grassed play area with football nets
- Bike shelter
- Playground with painted walls
- Nature area with pond