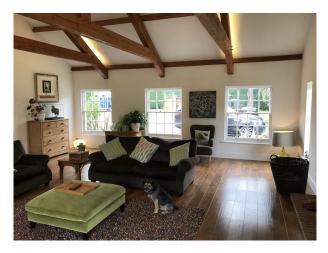

#### Interior

Spacious 1st floor interior with modern styling, neutral walls, and lots of space for crew and cast all available for filming. Exposed beams in the open plan living space.