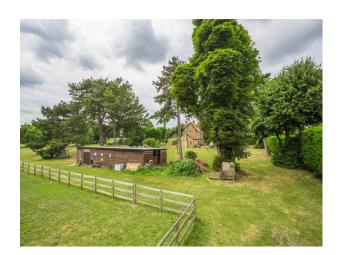

#### Exterior

Large plot divided into fenced off sections. Ares include:

- cottage garden with vegetable patch
- equestrian training area