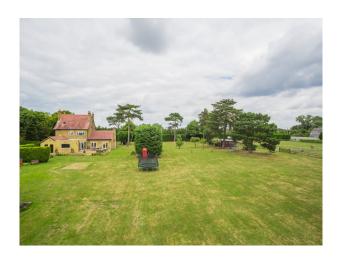

#### Exterior

Large plot divided into fenced off sections. Ares include:

- cottage garden with vegetable patch
- equestrian training area