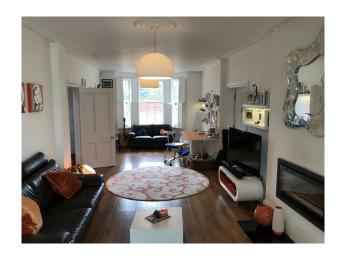

#### Interior

Spacious 1st floor interior with modern styling, neutral walls, and lots of space for crew and cast all available for filming. Exposed beams in the open plan living space.