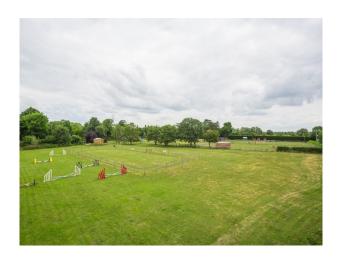

#### Exterior

Large plot divided into fenced off sections. Ares include:

- cottage garden with vegetable patch
- equestrian training area