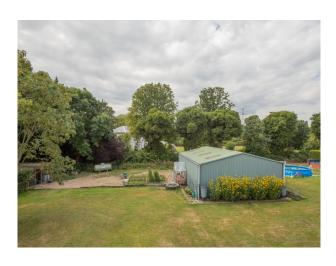

#### Exterior

Large plot divided into fenced off sections. Ares include:

- cottage garden with vegetable patch
- equestrian training area