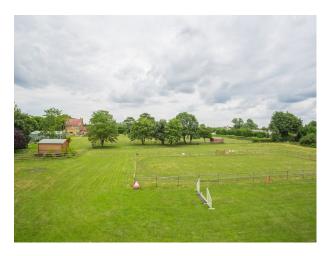

#### Exterior

Large plot divided into fenced off sections. Ares include:

- cottage garden with vegetable patch
- equestrian training area