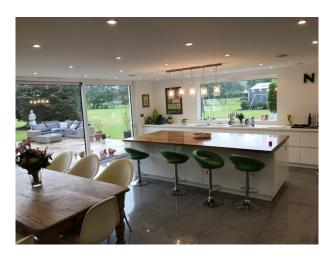

### **Features:**

| <b>Bedroom Types</b>                                                                        | Facilities                                                                                   | Floors                                                    | Interior Features  |
|---------------------------------------------------------------------------------------------|----------------------------------------------------------------------------------------------|-----------------------------------------------------------|--------------------|
| <ul><li>Child's Bedroom</li><li>Double Bedroom</li></ul>                                    | <ul><li>Domestic Power</li><li>Internet Access</li><li>Mains Water</li><li>Toilets</li></ul> | <ul><li>Laminate Wood Floor</li><li>Tiled Floor</li></ul> | • Furnished        |
| Kitchen Facilities                                                                          | Kitchen types                                                                                | Parking                                                   | Views              |
| <ul><li>Breakfast Bar</li><li>Cutlery and Crockery</li><li>Eat In</li><li>Gas Hob</li></ul> | <ul><li> Cream &amp; White Units</li><li> Kitchen With Island</li></ul>                      | • Driveway                                                | • Countryside View |