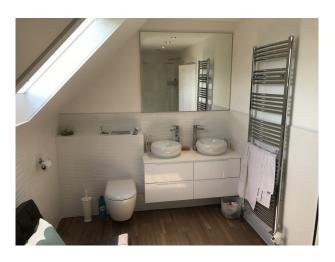

### **Features:**

| <b>Bedroom Types</b>                                                                        | Facilities                                                                                   | Floors                                                    | Interior Features  |
|---------------------------------------------------------------------------------------------|----------------------------------------------------------------------------------------------|-----------------------------------------------------------|--------------------|
| <ul><li>Child's Bedroom</li><li>Double Bedroom</li></ul>                                    | <ul><li>Domestic Power</li><li>Internet Access</li><li>Mains Water</li><li>Toilets</li></ul> | <ul><li>Laminate Wood Floor</li><li>Tiled Floor</li></ul> | • Furnished        |
| Kitchen Facilities                                                                          | Kitchen types                                                                                | Parking                                                   | Views              |
| <ul><li>Breakfast Bar</li><li>Cutlery and Crockery</li><li>Eat In</li><li>Gas Hob</li></ul> | <ul><li> Cream &amp; White Units</li><li> Kitchen With Island</li></ul>                      | • Driveway                                                | • Countryside View |

#### Interior

Spacious 1st floor interior with modern styling, neutral walls, and lots of space for crew and cast all available for filming. Exposed beams in the open plan living space.