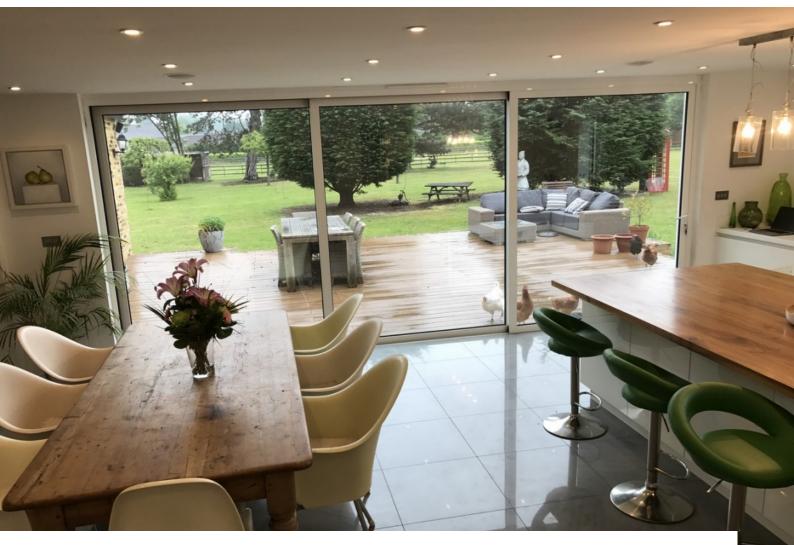

Within the M25: Yes

Kitchen DinerLarge Dining TablePots and PansPrep Area

• Small Appliances

• Utensils

Categories: Detached & Executive Houses | Period Houses | Family Modern | Farms | Farm Houses | Cottage Film

### **Features:**

| <b>Bedroom Types</b>                                                                        | Facilities                                                                                   | Floors                                                    | Interior Features  |
|---------------------------------------------------------------------------------------------|----------------------------------------------------------------------------------------------|-----------------------------------------------------------|--------------------|
| <ul><li>Child's Bedroom</li><li>Double Bedroom</li></ul>                                    | <ul><li>Domestic Power</li><li>Internet Access</li><li>Mains Water</li><li>Toilets</li></ul> | <ul><li>Laminate Wood Floor</li><li>Tiled Floor</li></ul> | • Furnished        |
| Kitchen Facilities                                                                          | Kitchen types                                                                                | Parking                                                   | Views              |
| <ul><li>Breakfast Bar</li><li>Cutlery and Crockery</li><li>Eat In</li><li>Gas Hob</li></ul> | <ul><li> Cream &amp; White Units</li><li> Kitchen With Island</li></ul>                      | • Driveway                                                | • Countryside View |

#### Interior

Spacious 1st floor interior with modern styling, neutral walls, and lots of space for crew and cast all available for filming. Exposed beams in the open plan living space.