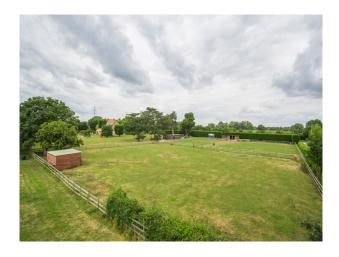

#### Exterior

Large plot divided into fenced off sections. Ares include:

- cottage garden with vegetable patch
- equestrian training area