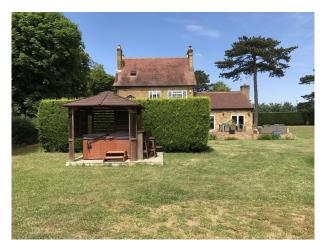

#### Exterior

Large plot divided into fenced off sections. Ares include:

- cottage garden with vegetable patch
- equestrian training area