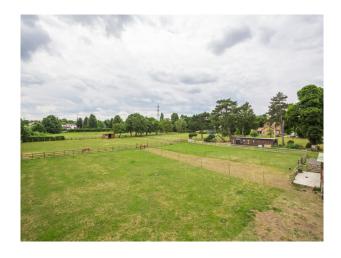

#### Exterior

Large plot divided into fenced off sections. Ares include:

- cottage garden with vegetable patch
- equestrian training area