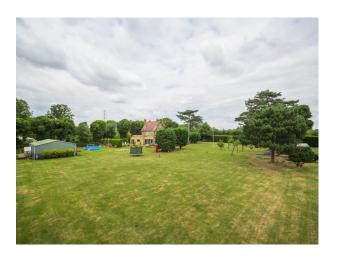

#### Exterior

Large plot divided into fenced off sections. Ares include:

- cottage garden with vegetable patch
- equestrian training area