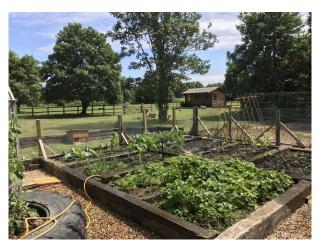

#### Exterior

Large plot divided into fenced off sections. Ares include:

- cottage garden with vegetable patch
- equestrian training area