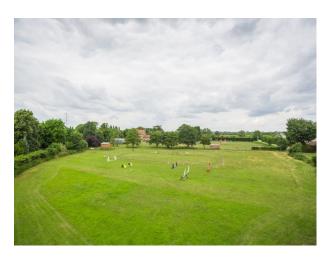

#### Exterior

Large plot divided into fenced off sections. Ares include:

- cottage garden with vegetable patch
- equestrian training area