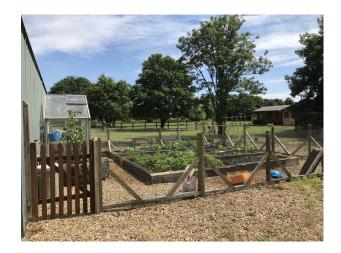

#### Exterior

Large plot divided into fenced off sections. Ares include:

- cottage garden with vegetable patch
- equestrian training area