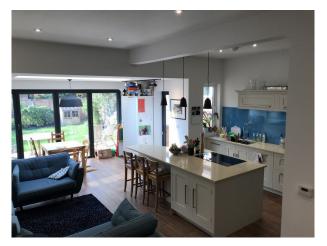

#### **Kitchen Facilities**

- Breakfast Bar
- Cutlery and Crockery
- Island
- Open Plan
- Pots and Pans
- Prep Area
- Small Appliances
- Utensils

# Kitchen types Parking

- Cream & White Units
- Driveway
- Kitchen With Island
- Garage

## Interior

Refurbished family home with large open plan kitchen with an island. Neutral tones throughout. Available for filming and still shoots.