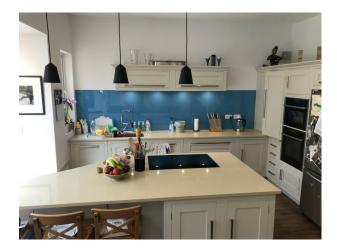

#### **Kitchen Facilities**

- Breakfast Bar
- Cutlery and Crockery
- Island
- Open Plan
- Pots and Pans
- Prep Area
- Small Appliances
- Utensils

# Kitchen types Parking

- Cream & White Units
- Driveway
- Kitchen With Island
- Garage

## Interior

Refurbished family home with large open plan kitchen with an island. Neutral tones throughout. Available for filming and still shoots.