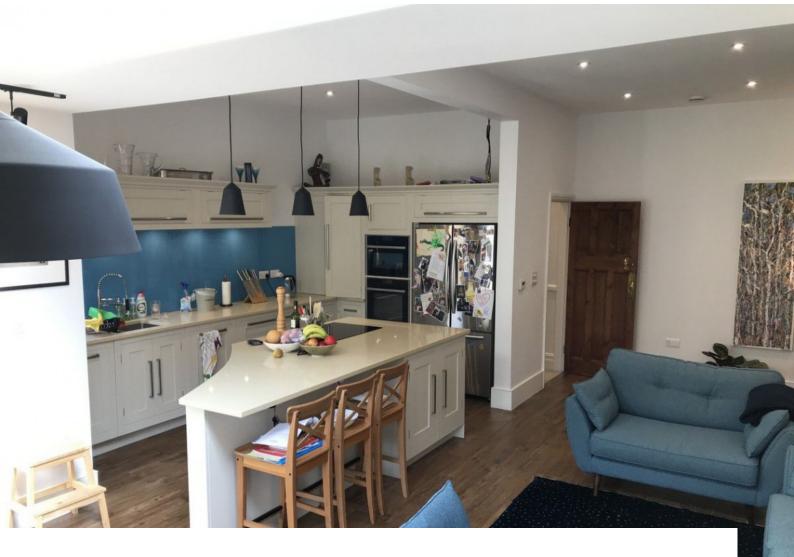

#### **Kitchen Facilities**

- Breakfast Bar
- Cutlery and Crockery
- Island
- Open Plan
- Pots and Pans
- Prep Area
- Small Appliances
- Utensils

# Kitchen types Parking

- Cream & White Units
- Driveway
- Kitchen With Island
- Garage

## Interior

Refurbished family home with large open plan kitchen with an island. Neutral tones throughout. Available for filming and still shoots.