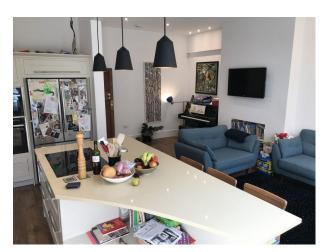

#### **Kitchen Facilities**

- Breakfast Bar
- Cutlery and Crockery
- Island
- Open Plan
- Pots and Pans
- Prep Area
- Small Appliances
- Utensils

# Kitchen types Parking

- Cream & White Units
- Driveway
- Kitchen With Island
- Garage

## Interior

Refurbished family home with large open plan kitchen with an island. Neutral tones throughout. Available for filming and still shoots.