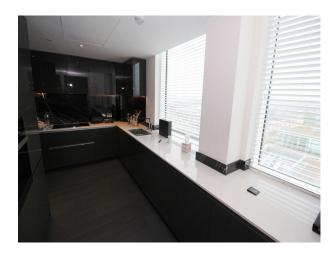

### **Features:**

| Bathroom Types                                                | Bedroom Types                                            | Facilities                                                                                   | Floors                                                                                                    |
|---------------------------------------------------------------|----------------------------------------------------------|----------------------------------------------------------------------------------------------|-----------------------------------------------------------------------------------------------------------|
| <ul><li> En-suite Bathroom</li><li> Family Bathroom</li></ul> | <ul><li> Double Bedroom</li><li> Spare Bedroom</li></ul> | <ul><li>Domestic Power</li><li>Internet Access</li><li>Mains Water</li><li>Toilets</li></ul> | <ul><li>Carpet</li><li>Tiled Floor</li></ul>                                                              |
| Interior Features                                             | Kitchen Facilities                                       | Kitchen types                                                                                | Rooms                                                                                                     |
| <ul><li>Furnished</li><li>Modern Staircase</li></ul>          | • Island                                                 | <ul><li>Coloured Units</li><li>Galley Kitchen</li></ul>                                      | <ul> <li>Hallway</li> <li>Home Cinema</li> <li>Living Room</li> <li>Lounge</li> <li>Store Room</li> </ul> |

### Interior

Luxurious interior styling with a grey theme running throughout the apartment 2 double bedrooms with a large master bedroom hidden ceiling lights in several rooms