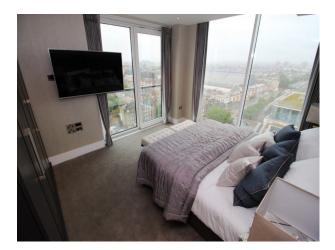

# Walls & Windows

- City Scape View
- Large Windows
- Painted Walls
- Wallpapered Walls

### Interior

Luxurious interior styling with a grey theme running throughout the apartment 2 double bedrooms with a large master bedroom hidden ceiling lights in several rooms