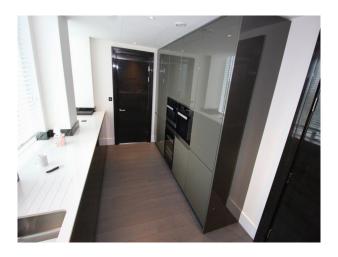

### **Features:**

| Bathroom Types                                                | Bedroom Types                                            | Facilities                                                                                   | Floors                                                                                                    |
|---------------------------------------------------------------|----------------------------------------------------------|----------------------------------------------------------------------------------------------|-----------------------------------------------------------------------------------------------------------|
| <ul><li> En-suite Bathroom</li><li> Family Bathroom</li></ul> | <ul><li> Double Bedroom</li><li> Spare Bedroom</li></ul> | <ul><li>Domestic Power</li><li>Internet Access</li><li>Mains Water</li><li>Toilets</li></ul> | <ul><li>Carpet</li><li>Tiled Floor</li></ul>                                                              |
| Interior Features                                             | Kitchen Facilities                                       | Kitchen types                                                                                | Rooms                                                                                                     |
| <ul><li>Furnished</li><li>Modern Staircase</li></ul>          | • Island                                                 | <ul><li>Coloured Units</li><li>Galley Kitchen</li></ul>                                      | <ul> <li>Hallway</li> <li>Home Cinema</li> <li>Living Room</li> <li>Lounge</li> <li>Store Room</li> </ul> |

### Interior

Luxurious interior styling with a grey theme running throughout the apartment 2 double bedrooms with a large master bedroom hidden ceiling lights in several rooms