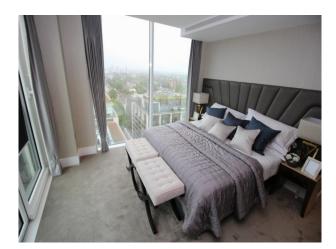

# Walls & Windows

- City Scape View
- Large Windows
- Painted Walls
- Wallpapered Walls

### Interior

Luxurious interior styling with a grey theme running throughout the apartment 2 double bedrooms with a large master bedroom hidden ceiling lights in several rooms