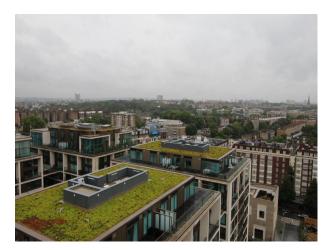

#### Views

# Walls & Windows

- City Scape View
- Large Windows
- Painted Walls
- Wallpapered Walls