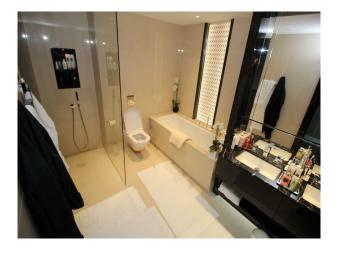

### **Features:**

| Bathroom Types                                                | Bedroom Types                                            | Facilities                                                                                   | Floors                                                                                                    |
|---------------------------------------------------------------|----------------------------------------------------------|----------------------------------------------------------------------------------------------|-----------------------------------------------------------------------------------------------------------|
| <ul><li> En-suite Bathroom</li><li> Family Bathroom</li></ul> | <ul><li> Double Bedroom</li><li> Spare Bedroom</li></ul> | <ul><li>Domestic Power</li><li>Internet Access</li><li>Mains Water</li><li>Toilets</li></ul> | <ul><li>Carpet</li><li>Tiled Floor</li></ul>                                                              |
| Interior Features                                             | Kitchen Facilities                                       | Kitchen types                                                                                | Rooms                                                                                                     |
| <ul><li>Furnished</li><li>Modern Staircase</li></ul>          | • Island                                                 | <ul><li>Coloured Units</li><li>Galley Kitchen</li></ul>                                      | <ul> <li>Hallway</li> <li>Home Cinema</li> <li>Living Room</li> <li>Lounge</li> <li>Store Room</li> </ul> |