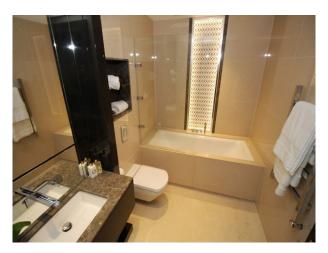

### **Features:**

| Bathroom Types                                                | Bedroom Types                                            | Facilities                                                                                   | Floors                                                                                                    |
|---------------------------------------------------------------|----------------------------------------------------------|----------------------------------------------------------------------------------------------|-----------------------------------------------------------------------------------------------------------|
| <ul><li> En-suite Bathroom</li><li> Family Bathroom</li></ul> | <ul><li> Double Bedroom</li><li> Spare Bedroom</li></ul> | <ul><li>Domestic Power</li><li>Internet Access</li><li>Mains Water</li><li>Toilets</li></ul> | <ul><li>Carpet</li><li>Tiled Floor</li></ul>                                                              |
| Interior Features                                             | Kitchen Facilities                                       | Kitchen types                                                                                | Rooms                                                                                                     |
| <ul><li>Furnished</li><li>Modern Staircase</li></ul>          | • Island                                                 | <ul><li>Coloured Units</li><li>Galley Kitchen</li></ul>                                      | <ul> <li>Hallway</li> <li>Home Cinema</li> <li>Living Room</li> <li>Lounge</li> <li>Store Room</li> </ul> |