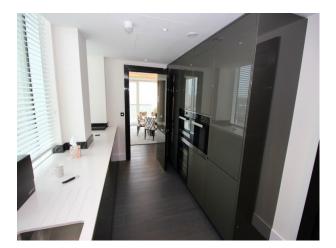

### **Features:**

| Bathroom Types                                                | Bedroom Types                                            | Facilities                                                                                   | Floors                                                                                                    |
|---------------------------------------------------------------|----------------------------------------------------------|----------------------------------------------------------------------------------------------|-----------------------------------------------------------------------------------------------------------|
| <ul><li> En-suite Bathroom</li><li> Family Bathroom</li></ul> | <ul><li> Double Bedroom</li><li> Spare Bedroom</li></ul> | <ul><li>Domestic Power</li><li>Internet Access</li><li>Mains Water</li><li>Toilets</li></ul> | <ul><li>Carpet</li><li>Tiled Floor</li></ul>                                                              |
| Interior Features                                             | Kitchen Facilities                                       | Kitchen types                                                                                | Rooms                                                                                                     |
| <ul><li>Furnished</li><li>Modern Staircase</li></ul>          | • Island                                                 | <ul><li>Coloured Units</li><li>Galley Kitchen</li></ul>                                      | <ul> <li>Hallway</li> <li>Home Cinema</li> <li>Living Room</li> <li>Lounge</li> <li>Store Room</li> </ul> |

### Interior

Luxurious interior styling with a grey theme running throughout the apartment 2 double bedrooms with a large master bedroom hidden ceiling lights in several rooms