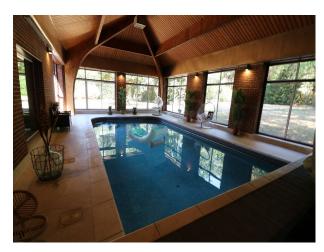

## LON5415 London Manor House With Arty Interior For Filming

Substantial detached property with large garden, magnificent indoor swimming pool, and an interior sporting many pieces of modern art. This London home is available for film and still shoots.

## **London Manor House With Arty Interior For Filming**

Substantial detached property with large garden, magnificent indoor swimming pool, and an interior sporting many pieces of modern art. This London home is available for film and still shoots.