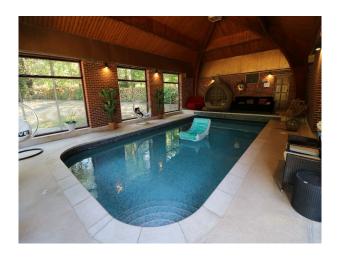

## LON5415 London Manor House With Arty Interior For Filming

Substantial detached property with large garden, magnificent indoor swimming pool, and an interior sporting many pieces of modern art. This London home is available for film and still shoots.

## **London Manor House With Arty Interior For Filming**

Substantial detached property with large garden, magnificent indoor swimming pool, and an interior sporting many pieces of modern art. This London home is available for film and still shoots.