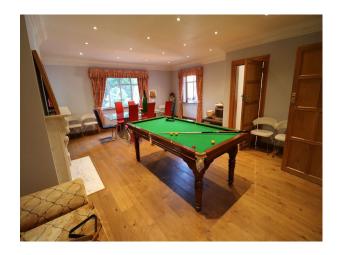

## LON5415 London Manor House With Arty Interior For Filming

Substantial detached property with large garden, magnificent indoor swimming pool, and an interior sporting many pieces of modern art. This London home is available for film and still shoots.

## **London Manor House With Arty Interior For Filming**

Substantial detached property with large garden, magnificent indoor swimming pool, and an interior sporting many pieces of modern art. This London home is available for film and still shoots.