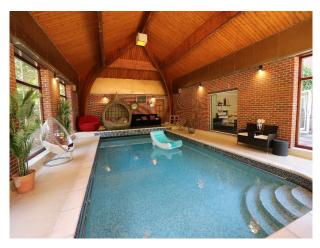

## LON5415 London Manor House With Arty Interior For Filming

Substantial detached property with large garden, magnificent indoor swimming pool, and an interior sporting many pieces of modern art. This London home is available for film and still shoots.

## **London Manor House With Arty Interior For Filming**

Substantial detached property with large garden, magnificent indoor swimming pool, and an interior sporting many pieces of modern art. This London home is available for film and still shoots.