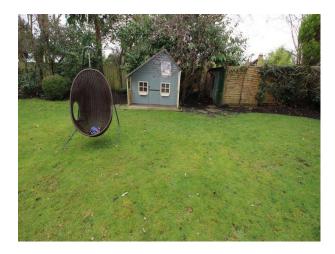

#### Exterior

- Fabulous patio area with pillared access to the back of the property
- large lawned garden with childrens play equipment
- mature shrubs around the perimeter