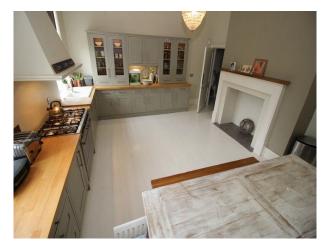

# SE2726 London: Manor House With Large Garden And Period Charm For Filming

London Manor House now available for filming or stills shoots. The property has large bright rooms, traditional interior styling, and a fabulous kitchen with grey units and lots of room for production crew.

## **London: Manor House With Large Garden And Period Charm For Filming**

London Manor House now available for filming or stills shoots. The property has large bright rooms, traditional interior styling, and a fabulous kitchen with grey units and lots of room for production crew.

#### **Features:**

| <b>Bathroom Types</b>                                     | <b>Bedroom Types</b>                                                                                  | <b>Exterior Features</b>                                                        | Facilities                                                                                   |
|-----------------------------------------------------------|-------------------------------------------------------------------------------------------------------|---------------------------------------------------------------------------------|----------------------------------------------------------------------------------------------|
| <ul><li>Family Bathroom</li><li>Modern Bathroom</li></ul> | <ul><li>Child's Bedroom</li><li>Double Bedroom</li><li>Single Bedroom</li><li>Spare Bedroom</li></ul> | <ul><li>Back Garden</li><li>Balcony</li><li>Garden Shed</li><li>Patio</li></ul> | <ul><li>Domestic Power</li><li>Internet Access</li><li>Mains Water</li><li>Toilets</li></ul> |
| Floors                                                    | Interior Features                                                                                     | Kitchen Facilities                                                              | Kitchen types                                                                                |
| <ul><li>Real Wood Floor</li><li>Tiled Floor</li></ul>     | <ul><li>Furnished</li><li>Period Fireplace</li><li>Period Staircase</li></ul>                         | <ul><li>Kitchen Diner</li><li>Large Dining Table</li></ul>                      | • Coloured Units                                                                             |
| Parking                                                   | Rooms                                                                                                 | Views                                                                           | Walls & Windows                                                                              |
| <ul><li> Driveway</li><li> Off Street Parking</li></ul>   | <ul><li>Drawing Room</li><li>Hallway</li><li>Living Room</li><li>Lounge</li><li>Playroom</li></ul>    | • Countryside View                                                              | <ul><li>Large Windows</li><li>Painted Walls</li></ul>                                        |