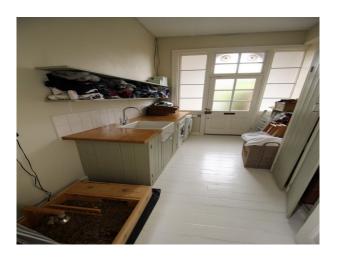

# SE2726 London: Manor House With Large Garden And Period Charm For Filming

London Manor House now available for filming or stills shoots. The property has large bright rooms, traditional interior styling, and a fabulous kitchen with grey units and lots of room for production crew.

## **London: Manor House With Large Garden And Period Charm For Filming**

London Manor House now available for filming or stills shoots. The property has large bright rooms, traditional interior styling, and a fabulous kitchen with grey units and lots of room for production crew.

#### **Features:**

| <b>Bathroom Types</b>                                     | <b>Bedroom Types</b>                                                                                  | <b>Exterior Features</b>                                                        | Facilities                                                                                   |
|-----------------------------------------------------------|-------------------------------------------------------------------------------------------------------|---------------------------------------------------------------------------------|----------------------------------------------------------------------------------------------|
| <ul><li>Family Bathroom</li><li>Modern Bathroom</li></ul> | <ul><li>Child's Bedroom</li><li>Double Bedroom</li><li>Single Bedroom</li><li>Spare Bedroom</li></ul> | <ul><li>Back Garden</li><li>Balcony</li><li>Garden Shed</li><li>Patio</li></ul> | <ul><li>Domestic Power</li><li>Internet Access</li><li>Mains Water</li><li>Toilets</li></ul> |
| Floors                                                    | Interior Features                                                                                     | Kitchen Facilities                                                              | Kitchen types                                                                                |
| <ul><li>Real Wood Floor</li><li>Tiled Floor</li></ul>     | <ul><li>Furnished</li><li>Period Fireplace</li><li>Period Staircase</li></ul>                         | <ul><li>Kitchen Diner</li><li>Large Dining Table</li></ul>                      | • Coloured Units                                                                             |
| Parking                                                   | Rooms                                                                                                 | Views                                                                           | Walls & Windows                                                                              |
| <ul><li> Driveway</li><li> Off Street Parking</li></ul>   | <ul><li>Drawing Room</li><li>Hallway</li><li>Living Room</li><li>Lounge</li><li>Playroom</li></ul>    | • Countryside View                                                              | <ul><li>Large Windows</li><li>Painted Walls</li></ul>                                        |