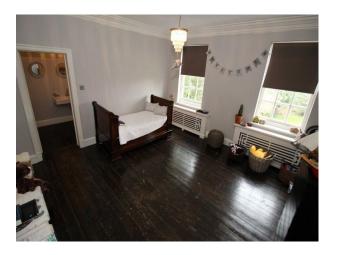

#### Interior

- Large squarish rooms throughout
- grey painted walls with period fixtures and fittings
- large bathroom with standalone bath
- wide doors and original architraves
- wide corridors with multiple doors off them
- large children's bedrooms with room to play with toys (note that the beds will be upgraded throughout to sleigh beds from April 2017)