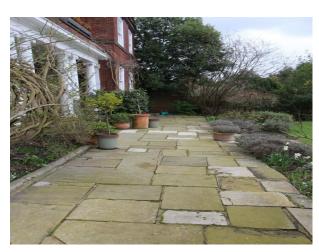

#### Exterior

- Fabulous patio area with pillared access to the back of the property
- large lawned garden with childrens play equipment
- mature shrubs around the perimeter