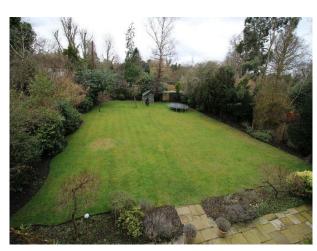

#### Exterior

- Fabulous patio area with pillared access to the back of the property
- large lawned garden with childrens play equipment
- mature shrubs around the perimeter