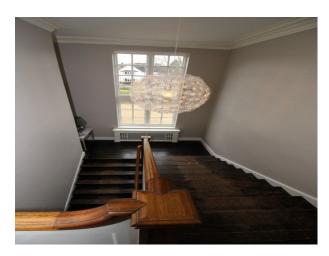

#### **Features:**

| <b>Bathroom Types</b>                                     | <b>Bedroom Types</b>                                                                                  | <b>Exterior Features</b>                                                        | Facilities                                                                                   |
|-----------------------------------------------------------|-------------------------------------------------------------------------------------------------------|---------------------------------------------------------------------------------|----------------------------------------------------------------------------------------------|
| <ul><li>Family Bathroom</li><li>Modern Bathroom</li></ul> | <ul><li>Child's Bedroom</li><li>Double Bedroom</li><li>Single Bedroom</li><li>Spare Bedroom</li></ul> | <ul><li>Back Garden</li><li>Balcony</li><li>Garden Shed</li><li>Patio</li></ul> | <ul><li>Domestic Power</li><li>Internet Access</li><li>Mains Water</li><li>Toilets</li></ul> |
| Floors                                                    | Interior Features                                                                                     | Kitchen Facilities                                                              | Kitchen types                                                                                |
| <ul><li>Real Wood Floor</li><li>Tiled Floor</li></ul>     | <ul><li>Furnished</li><li>Period Fireplace</li><li>Period Staircase</li></ul>                         | <ul><li>Kitchen Diner</li><li>Large Dining Table</li></ul>                      | • Coloured Units                                                                             |
| Parking                                                   | Rooms                                                                                                 | Views                                                                           | Walls & Windows                                                                              |
| <ul><li> Driveway</li><li> Off Street Parking</li></ul>   | <ul><li>Drawing Room</li><li>Hallway</li><li>Living Room</li><li>Lounge</li><li>Playroom</li></ul>    | • Countryside View                                                              | <ul><li>Large Windows</li><li>Painted Walls</li></ul>                                        |

#### Interior

- Large squarish rooms throughout
- grey painted walls with period fixtures and fittings
- large bathroom with standalone bath
- wide doors and original architraves
- wide corridors with multiple doors off them
- large children's bedrooms with room to play with toys (note that the beds will be upgraded throughout to sleigh beds from April 2017)