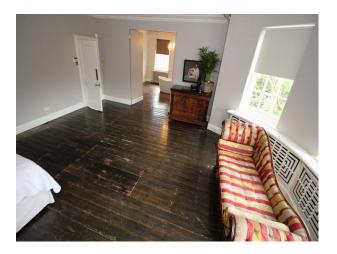

#### Interior

- Large squarish rooms throughout
- grey painted walls with period fixtures and fittings
- large bathroom with standalone bath
- wide doors and original architraves
- wide corridors with multiple doors off them
- large children's bedrooms with room to play with toys (note that the beds will be upgraded throughout to sleigh beds from April 2017)