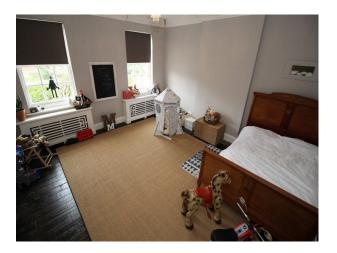

#### Interior

- Large squarish rooms throughout
- grey painted walls with period fixtures and fittings
- large bathroom with standalone bath
- wide doors and original architraves
- wide corridors with multiple doors off them
- large children's bedrooms with room to play with toys (note that the beds will be upgraded throughout to sleigh beds from April 2017)