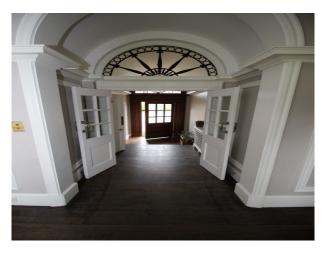

#### Interior

- Large squarish rooms throughout
- grey painted walls with period fixtures and fittings
- large bathroom with standalone bath
- wide doors and original architraves
- wide corridors with multiple doors off them
- large children's bedrooms with room to play with toys (note that the beds will be upgraded throughout to sleigh beds from April 2017)