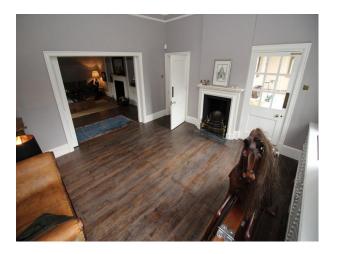

#### Interior

- Large squarish rooms throughout
- grey painted walls with period fixtures and fittings
- large bathroom with standalone bath
- wide doors and original architraves
- wide corridors with multiple doors off them
- large children's bedrooms with room to play with toys (note that the beds will be upgraded throughout to sleigh beds from April 2017)