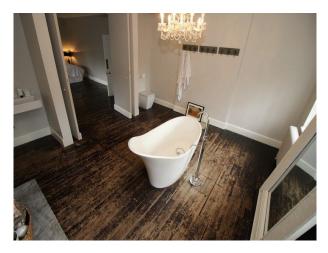

#### Interior

- Large squarish rooms throughout
- grey painted walls with period fixtures and fittings
- large bathroom with standalone bath
- wide doors and original architraves
- wide corridors with multiple doors off them
- large children's bedrooms with room to play with toys (note that the beds will be upgraded throughout to sleigh beds from April 2017)