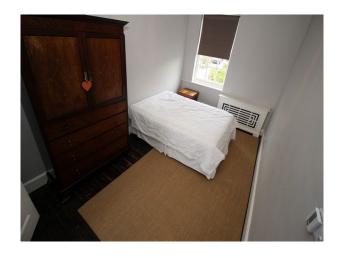

#### Interior

- Large squarish rooms throughout
- grey painted walls with period fixtures and fittings
- large bathroom with standalone bath
- wide doors and original architraves
- wide corridors with multiple doors off them
- large children's bedrooms with room to play with toys (note that the beds will be upgraded throughout to sleigh beds from April 2017)