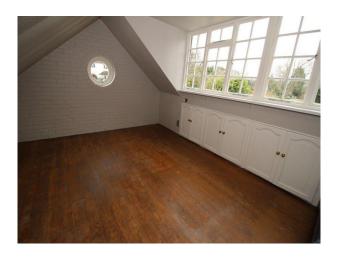

#### Interior

- Large squarish rooms throughout
- grey painted walls with period fixtures and fittings
- large bathroom with standalone bath
- wide doors and original architraves
- wide corridors with multiple doors off them
- large children's bedrooms with room to play with toys (note that the beds will be upgraded throughout to sleigh beds from April 2017)