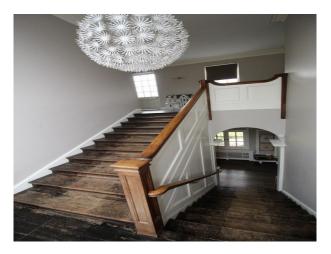

#### **Features:**

| <b>Bathroom Types</b>                                     | <b>Bedroom Types</b>                                                                                  | <b>Exterior Features</b>                                                        | Facilities                                                                                   |
|-----------------------------------------------------------|-------------------------------------------------------------------------------------------------------|---------------------------------------------------------------------------------|----------------------------------------------------------------------------------------------|
| <ul><li>Family Bathroom</li><li>Modern Bathroom</li></ul> | <ul><li>Child's Bedroom</li><li>Double Bedroom</li><li>Single Bedroom</li><li>Spare Bedroom</li></ul> | <ul><li>Back Garden</li><li>Balcony</li><li>Garden Shed</li><li>Patio</li></ul> | <ul><li>Domestic Power</li><li>Internet Access</li><li>Mains Water</li><li>Toilets</li></ul> |
| Floors                                                    | Interior Features                                                                                     | Kitchen Facilities                                                              | Kitchen types                                                                                |
| <ul><li>Real Wood Floor</li><li>Tiled Floor</li></ul>     | <ul><li>Furnished</li><li>Period Fireplace</li><li>Period Staircase</li></ul>                         | <ul><li>Kitchen Diner</li><li>Large Dining Table</li></ul>                      | • Coloured Units                                                                             |
| Parking                                                   | Rooms                                                                                                 | Views                                                                           | Walls & Windows                                                                              |
| <ul><li> Driveway</li><li> Off Street Parking</li></ul>   | <ul><li>Drawing Room</li><li>Hallway</li><li>Living Room</li><li>Lounge</li><li>Playroom</li></ul>    | • Countryside View                                                              | <ul><li>Large Windows</li><li>Painted Walls</li></ul>                                        |

#### Interior

- Large squarish rooms throughout
- grey painted walls with period fixtures and fittings
- large bathroom with standalone bath
- wide doors and original architraves
- wide corridors with multiple doors off them
- large children's bedrooms with room to play with toys (note that the beds will be upgraded throughout to sleigh beds from April 2017)