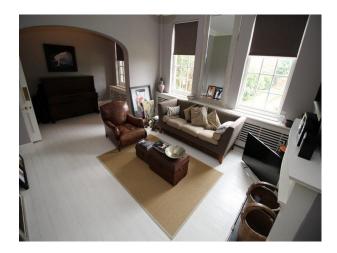

#### Interior

- Large squarish rooms throughout
- grey painted walls with period fixtures and fittings
- large bathroom with standalone bath
- wide doors and original architraves
- wide corridors with multiple doors off them
- large children's bedrooms with room to play with toys (note that the beds will be upgraded throughout to sleigh beds from April 2017)