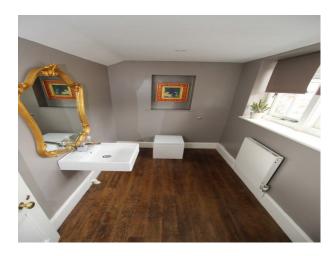

#### **Features:**

| <b>Bathroom Types</b>                                     | <b>Bedroom Types</b>                                                                                  | <b>Exterior Features</b>                                                        | Facilities                                                                                   |
|-----------------------------------------------------------|-------------------------------------------------------------------------------------------------------|---------------------------------------------------------------------------------|----------------------------------------------------------------------------------------------|
| <ul><li>Family Bathroom</li><li>Modern Bathroom</li></ul> | <ul><li>Child's Bedroom</li><li>Double Bedroom</li><li>Single Bedroom</li><li>Spare Bedroom</li></ul> | <ul><li>Back Garden</li><li>Balcony</li><li>Garden Shed</li><li>Patio</li></ul> | <ul><li>Domestic Power</li><li>Internet Access</li><li>Mains Water</li><li>Toilets</li></ul> |
| Floors                                                    | Interior Features                                                                                     | Kitchen Facilities                                                              | Kitchen types                                                                                |
| <ul><li>Real Wood Floor</li><li>Tiled Floor</li></ul>     | <ul><li>Furnished</li><li>Period Fireplace</li><li>Period Staircase</li></ul>                         | <ul><li>Kitchen Diner</li><li>Large Dining Table</li></ul>                      | • Coloured Units                                                                             |
| Parking                                                   | Rooms                                                                                                 | Views                                                                           | Walls & Windows                                                                              |
| <ul><li> Driveway</li><li> Off Street Parking</li></ul>   | <ul><li>Drawing Room</li><li>Hallway</li><li>Living Room</li><li>Lounge</li><li>Playroom</li></ul>    | • Countryside View                                                              | <ul><li>Large Windows</li><li>Painted Walls</li></ul>                                        |

#### Interior

- Large squarish rooms throughout
- grey painted walls with period fixtures and fittings
- large bathroom with standalone bath
- wide doors and original architraves
- wide corridors with multiple doors off them
- large children's bedrooms with room to play with toys (note that the beds will be upgraded throughout to sleigh beds from April 2017)