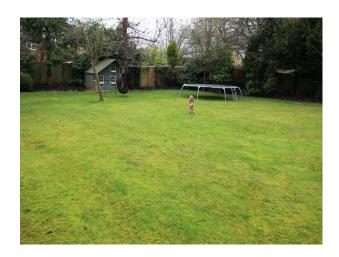

#### Exterior

- Fabulous patio area with pillared access to the back of the property
- large lawned garden with childrens play equipment
- mature shrubs around the perimeter