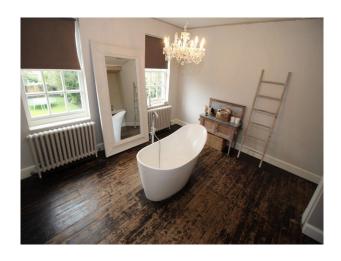

#### Interior

- Large squarish rooms throughout
- grey painted walls with period fixtures and fittings
- large bathroom with standalone bath
- wide doors and original architraves
- wide corridors with multiple doors off them
- large children's bedrooms with room to play with toys (note that the beds will be upgraded throughout to sleigh beds from April 2017)