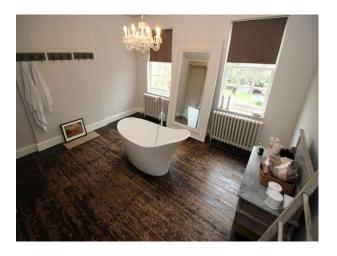

#### Interior

- Large squarish rooms throughout
- grey painted walls with period fixtures and fittings
- large bathroom with standalone bath
- wide doors and original architraves
- wide corridors with multiple doors off them
- large children's bedrooms with room to play with toys (note that the beds will be upgraded throughout to sleigh beds from April 2017)