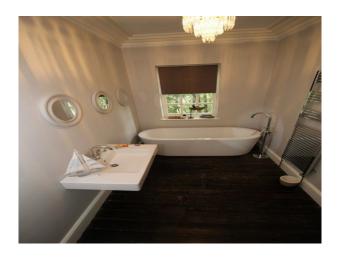

#### Interior

- Large squarish rooms throughout
- grey painted walls with period fixtures and fittings
- large bathroom with standalone bath
- wide doors and original architraves
- wide corridors with multiple doors off them
- large children's bedrooms with room to play with toys (note that the beds will be upgraded throughout to sleigh beds from April 2017)