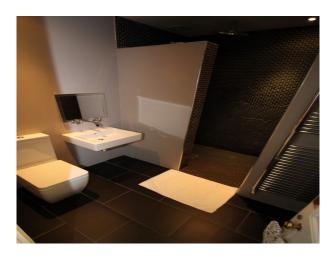

#### Interior

- Large squarish rooms throughout
- grey painted walls with period fixtures and fittings
- large bathroom with standalone bath
- wide doors and original architraves
- wide corridors with multiple doors off them
- large children's bedrooms with room to play with toys (note that the beds will be upgraded throughout to sleigh beds from April 2017)