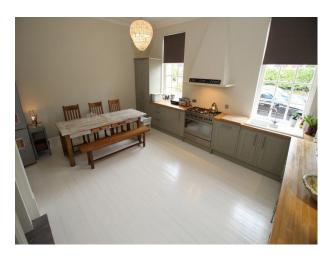

# SE2726 London: Manor House With Large Garden And Period Charm For Filming

London Manor House now available for filming or stills shoots. The property has large bright rooms, traditional interior styling, and a fabulous kitchen with grey units and lots of room for production crew.

## **London: Manor House With Large Garden And Period Charm For Filming**

London Manor House now available for filming or stills shoots. The property has large bright rooms, traditional interior styling, and a fabulous kitchen with grey units and lots of room for production crew.

#### **Features:**

| <b>Bathroom Types</b>                                     | <b>Bedroom Types</b>                                                                                  | <b>Exterior Features</b>                                                        | Facilities                                                                                   |
|-----------------------------------------------------------|-------------------------------------------------------------------------------------------------------|---------------------------------------------------------------------------------|----------------------------------------------------------------------------------------------|
| <ul><li>Family Bathroom</li><li>Modern Bathroom</li></ul> | <ul><li>Child's Bedroom</li><li>Double Bedroom</li><li>Single Bedroom</li><li>Spare Bedroom</li></ul> | <ul><li>Back Garden</li><li>Balcony</li><li>Garden Shed</li><li>Patio</li></ul> | <ul><li>Domestic Power</li><li>Internet Access</li><li>Mains Water</li><li>Toilets</li></ul> |
| Floors                                                    | Interior Features                                                                                     | Kitchen Facilities                                                              | Kitchen types                                                                                |
| <ul><li>Real Wood Floor</li><li>Tiled Floor</li></ul>     | <ul><li>Furnished</li><li>Period Fireplace</li><li>Period Staircase</li></ul>                         | <ul><li>Kitchen Diner</li><li>Large Dining Table</li></ul>                      | • Coloured Units                                                                             |
| Parking                                                   | Rooms                                                                                                 | Views                                                                           | Walls & Windows                                                                              |
| <ul><li> Driveway</li><li> Off Street Parking</li></ul>   | <ul><li>Drawing Room</li><li>Hallway</li><li>Living Room</li><li>Lounge</li><li>Playroom</li></ul>    | • Countryside View                                                              | <ul><li>Large Windows</li><li>Painted Walls</li></ul>                                        |