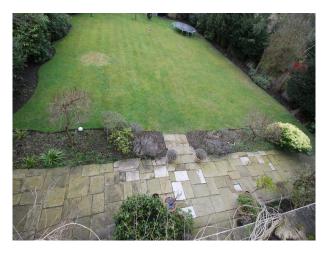

#### Exterior

- Fabulous patio area with pillared access to the back of the property
- large lawned garden with childrens play equipment
- mature shrubs around the perimeter