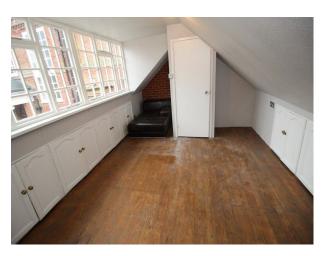

#### Interior

- Large squarish rooms throughout
- grey painted walls with period fixtures and fittings
- large bathroom with standalone bath
- wide doors and original architraves
- wide corridors with multiple doors off them
- large children's bedrooms with room to play with toys (note that the beds will be upgraded throughout to sleigh beds from April 2017)