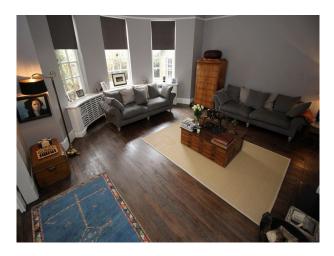

#### Interior

- Large squarish rooms throughout
- grey painted walls with period fixtures and fittings
- large bathroom with standalone bath
- wide doors and original architraves
- wide corridors with multiple doors off them
- large children's bedrooms with room to play with toys (note that the beds will be upgraded throughout to sleigh beds from April 2017)