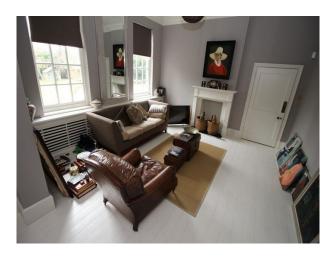

#### Interior

- Large squarish rooms throughout
- grey painted walls with period fixtures and fittings
- large bathroom with standalone bath
- wide doors and original architraves
- wide corridors with multiple doors off them
- large children's bedrooms with room to play with toys (note that the beds will be upgraded throughout to sleigh beds from April 2017)