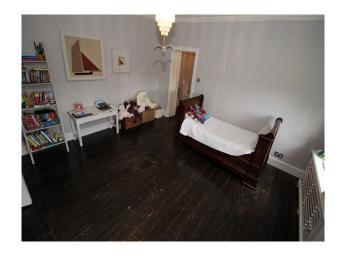

#### Interior

- Large squarish rooms throughout
- grey painted walls with period fixtures and fittings
- large bathroom with standalone bath
- wide doors and original architraves
- wide corridors with multiple doors off them
- large children's bedrooms with room to play with toys (note that the beds will be upgraded throughout to sleigh beds from April 2017)