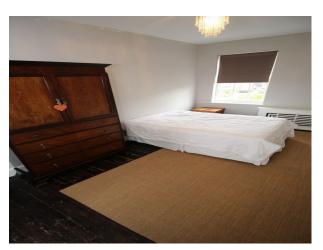

#### Interior

- Large squarish rooms throughout
- grey painted walls with period fixtures and fittings
- large bathroom with standalone bath
- wide doors and original architraves
- wide corridors with multiple doors off them
- large children's bedrooms with room to play with toys (note that the beds will be upgraded throughout to sleigh beds from April 2017)