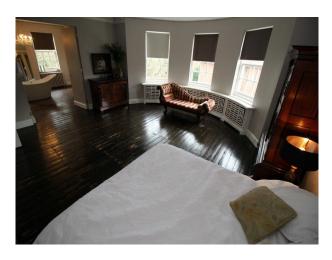

#### Interior

- Large squarish rooms throughout
- grey painted walls with period fixtures and fittings
- large bathroom with standalone bath
- wide doors and original architraves
- wide corridors with multiple doors off them
- large children's bedrooms with room to play with toys (note that the beds will be upgraded throughout to sleigh beds from April 2017)