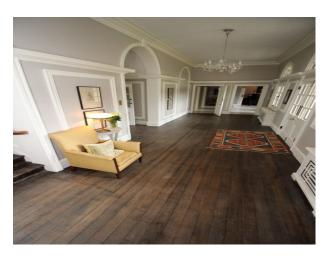

#### Interior

- Large squarish rooms throughout
- grey painted walls with period fixtures and fittings
- large bathroom with standalone bath
- wide doors and original architraves
- wide corridors with multiple doors off them
- large children's bedrooms with room to play with toys (note that the beds will be upgraded throughout to sleigh beds from April 2017)