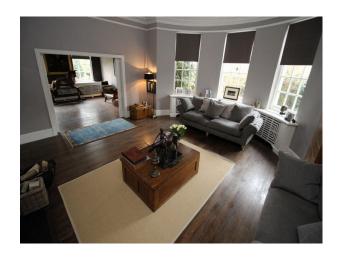

#### Interior

- Large squarish rooms throughout
- grey painted walls with period fixtures and fittings
- large bathroom with standalone bath
- wide doors and original architraves
- wide corridors with multiple doors off them
- large children's bedrooms with room to play with toys (note that the beds will be upgraded throughout to sleigh beds from April 2017)