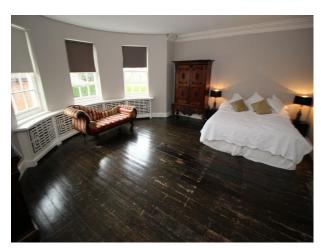

#### Interior

- Large squarish rooms throughout
- grey painted walls with period fixtures and fittings
- large bathroom with standalone bath
- wide doors and original architraves
- wide corridors with multiple doors off them
- large children's bedrooms with room to play with toys (note that the beds will be upgraded throughout to sleigh beds from April 2017)