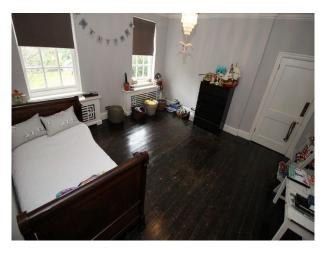

#### Interior

- Large squarish rooms throughout
- grey painted walls with period fixtures and fittings
- large bathroom with standalone bath
- wide doors and original architraves
- wide corridors with multiple doors off them
- large children's bedrooms with room to play with toys (note that the beds will be upgraded throughout to sleigh beds from April 2017)