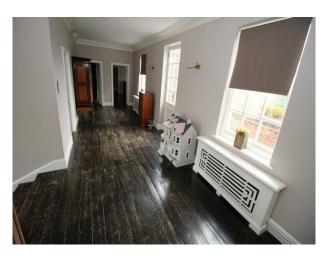

#### Interior

- Large squarish rooms throughout
- grey painted walls with period fixtures and fittings
- large bathroom with standalone bath
- wide doors and original architraves
- wide corridors with multiple doors off them
- large children's bedrooms with room to play with toys (note that the beds will be upgraded throughout to sleigh beds from April 2017)