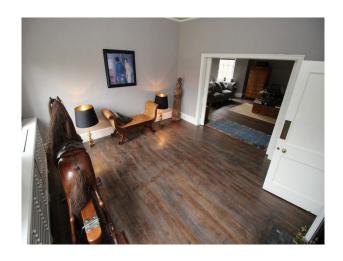

#### Interior

- Large squarish rooms throughout
- grey painted walls with period fixtures and fittings
- large bathroom with standalone bath
- wide doors and original architraves
- wide corridors with multiple doors off them
- large children's bedrooms with room to play with toys (note that the beds will be upgraded throughout to sleigh beds from April 2017)