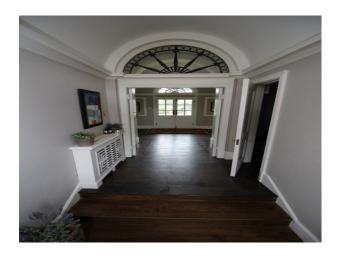

#### **Features:**

| <b>Bathroom Types</b>                                     | <b>Bedroom Types</b>                                                                                  | <b>Exterior Features</b>                                                        | Facilities                                                                                   |
|-----------------------------------------------------------|-------------------------------------------------------------------------------------------------------|---------------------------------------------------------------------------------|----------------------------------------------------------------------------------------------|
| <ul><li>Family Bathroom</li><li>Modern Bathroom</li></ul> | <ul><li>Child's Bedroom</li><li>Double Bedroom</li><li>Single Bedroom</li><li>Spare Bedroom</li></ul> | <ul><li>Back Garden</li><li>Balcony</li><li>Garden Shed</li><li>Patio</li></ul> | <ul><li>Domestic Power</li><li>Internet Access</li><li>Mains Water</li><li>Toilets</li></ul> |
| Floors                                                    | Interior Features                                                                                     | Kitchen Facilities                                                              | Kitchen types                                                                                |
| <ul><li>Real Wood Floor</li><li>Tiled Floor</li></ul>     | <ul><li>Furnished</li><li>Period Fireplace</li><li>Period Staircase</li></ul>                         | <ul><li>Kitchen Diner</li><li>Large Dining Table</li></ul>                      | • Coloured Units                                                                             |
| Parking                                                   | Rooms                                                                                                 | Views                                                                           | Walls & Windows                                                                              |
| <ul><li> Driveway</li><li> Off Street Parking</li></ul>   | <ul><li>Drawing Room</li><li>Hallway</li><li>Living Room</li><li>Lounge</li><li>Playroom</li></ul>    | • Countryside View                                                              | <ul><li>Large Windows</li><li>Painted Walls</li></ul>                                        |

#### Interior

- Large squarish rooms throughout
- grey painted walls with period fixtures and fittings
- large bathroom with standalone bath
- wide doors and original architraves
- wide corridors with multiple doors off them
- large children's bedrooms with room to play with toys (note that the beds will be upgraded throughout to sleigh beds from April 2017)