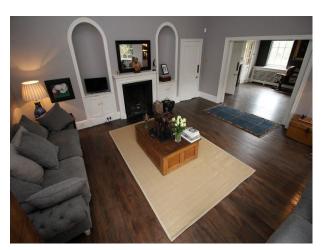

#### Interior

- Large squarish rooms throughout
- grey painted walls with period fixtures and fittings
- large bathroom with standalone bath
- wide doors and original architraves
- wide corridors with multiple doors off them
- large children's bedrooms with room to play with toys (note that the beds will be upgraded throughout to sleigh beds from April 2017)