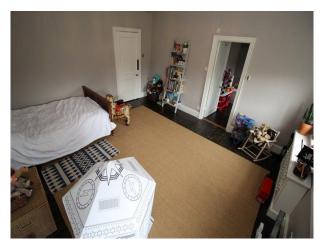

#### Interior

- Large squarish rooms throughout
- grey painted walls with period fixtures and fittings
- large bathroom with standalone bath
- wide doors and original architraves
- wide corridors with multiple doors off them
- large children's bedrooms with room to play with toys (note that the beds will be upgraded throughout to sleigh beds from April 2017)