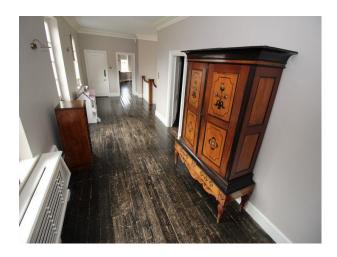

#### Interior

- Large squarish rooms throughout
- grey painted walls with period fixtures and fittings
- large bathroom with standalone bath
- wide doors and original architraves
- wide corridors with multiple doors off them
- large children's bedrooms with room to play with toys (note that the beds will be upgraded throughout to sleigh beds from April 2017)