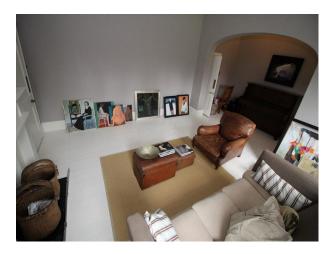

#### Interior

- Large squarish rooms throughout
- grey painted walls with period fixtures and fittings
- large bathroom with standalone bath
- wide doors and original architraves
- wide corridors with multiple doors off them
- large children's bedrooms with room to play with toys (note that the beds will be upgraded throughout to sleigh beds from April 2017)