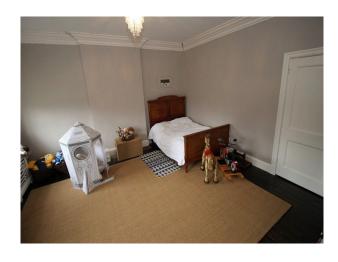

#### Interior

- Large squarish rooms throughout
- grey painted walls with period fixtures and fittings
- large bathroom with standalone bath
- wide doors and original architraves
- wide corridors with multiple doors off them
- large children's bedrooms with room to play with toys (note that the beds will be upgraded throughout to sleigh beds from April 2017)