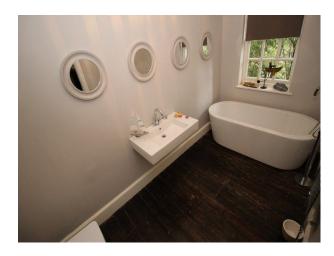

#### Interior

- Large squarish rooms throughout
- grey painted walls with period fixtures and fittings
- large bathroom with standalone bath
- wide doors and original architraves
- wide corridors with multiple doors off them
- large children's bedrooms with room to play with toys (note that the beds will be upgraded throughout to sleigh beds from April 2017)