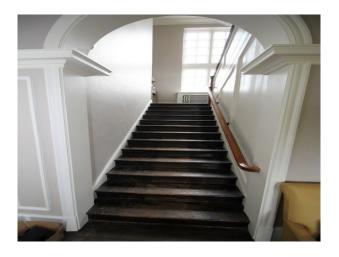

#### **Features:**

| <b>Bathroom Types</b>                                     | <b>Bedroom Types</b>                                                                                  | <b>Exterior Features</b>                                                        | Facilities                                                                                   |
|-----------------------------------------------------------|-------------------------------------------------------------------------------------------------------|---------------------------------------------------------------------------------|----------------------------------------------------------------------------------------------|
| <ul><li>Family Bathroom</li><li>Modern Bathroom</li></ul> | <ul><li>Child's Bedroom</li><li>Double Bedroom</li><li>Single Bedroom</li><li>Spare Bedroom</li></ul> | <ul><li>Back Garden</li><li>Balcony</li><li>Garden Shed</li><li>Patio</li></ul> | <ul><li>Domestic Power</li><li>Internet Access</li><li>Mains Water</li><li>Toilets</li></ul> |
| Floors                                                    | Interior Features                                                                                     | Kitchen Facilities                                                              | Kitchen types                                                                                |
| <ul><li>Real Wood Floor</li><li>Tiled Floor</li></ul>     | <ul><li>Furnished</li><li>Period Fireplace</li><li>Period Staircase</li></ul>                         | <ul><li>Kitchen Diner</li><li>Large Dining Table</li></ul>                      | • Coloured Units                                                                             |
| Parking                                                   | Rooms                                                                                                 | Views                                                                           | Walls & Windows                                                                              |
| <ul><li> Driveway</li><li> Off Street Parking</li></ul>   | <ul><li>Drawing Room</li><li>Hallway</li><li>Living Room</li><li>Lounge</li><li>Playroom</li></ul>    | • Countryside View                                                              | <ul><li>Large Windows</li><li>Painted Walls</li></ul>                                        |

#### Interior

- Large squarish rooms throughout
- grey painted walls with period fixtures and fittings
- large bathroom with standalone bath
- wide doors and original architraves
- wide corridors with multiple doors off them
- large children's bedrooms with room to play with toys (note that the beds will be upgraded throughout to sleigh beds from April 2017)