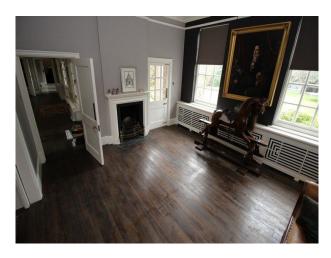

#### Interior

- Large squarish rooms throughout
- grey painted walls with period fixtures and fittings
- large bathroom with standalone bath
- wide doors and original architraves
- wide corridors with multiple doors off them
- large children's bedrooms with room to play with toys (note that the beds will be upgraded throughout to sleigh beds from April 2017)