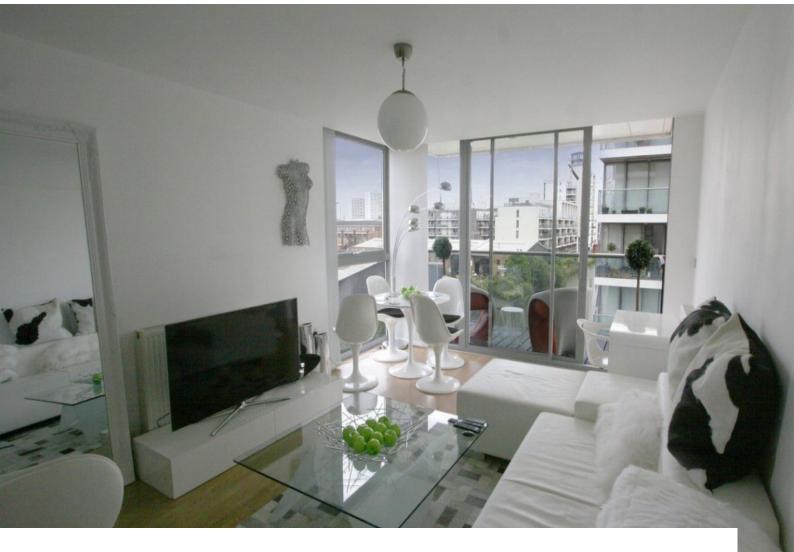

## LON2841 London: Modern Apartment For Filming

Modern 2 bedroom apartment with views across to the Olympic Stadium

## London: Modern Apartment For Filming

Modern 2 bedroom apartment with views across to the Olympic Stadium

Location: East London, London, United Kingdom Within the M25: Yes Categories: Family Modern | Flats & Apartments No Bedrooms: 2 No Bathrooms: 2