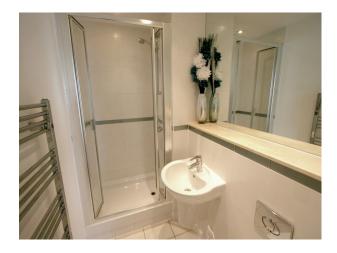

## **Features:**

| Bathroom Types                                            | Bedroom Types    | Facilities                                                                                   | <b>Interior Features</b>                              |
|-----------------------------------------------------------|------------------|----------------------------------------------------------------------------------------------|-------------------------------------------------------|
| <ul><li>Family Bathroom</li><li>Modern Bathroom</li></ul> | • Double Bedroom | <ul><li>Domestic Power</li><li>Internet Access</li><li>Mains Water</li><li>Toilets</li></ul> | • Furnished                                           |
| Kitchen types                                             | Rooms            | Views                                                                                        | Walls & Windows                                       |
| • Cream & White Units                                     | • Lounge         | City Scape View                                                                              | <ul><li>Large Windows</li><li>Painted Walls</li></ul> |