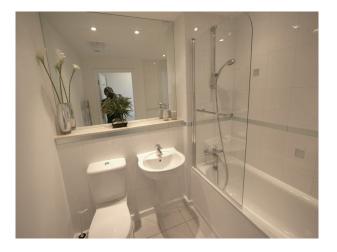

## **Features:**

| Bathroom Types                                            | Bedroom Types    | Facilities                                                                                   | <b>Interior Features</b>                              |
|-----------------------------------------------------------|------------------|----------------------------------------------------------------------------------------------|-------------------------------------------------------|
| <ul><li>Family Bathroom</li><li>Modern Bathroom</li></ul> | • Double Bedroom | <ul><li>Domestic Power</li><li>Internet Access</li><li>Mains Water</li><li>Toilets</li></ul> | • Furnished                                           |
| Kitchen types                                             | Rooms            | Views                                                                                        | Walls & Windows                                       |
| • Cream & White Units                                     | • Lounge         | City Scape View                                                                              | <ul><li>Large Windows</li><li>Painted Walls</li></ul> |