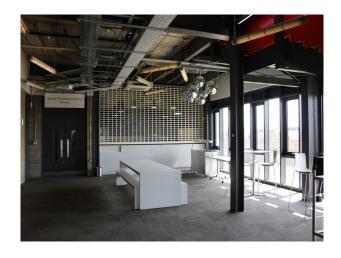

#### Interior

These spaces offers a fully-equipped space for all types of production rehearsal and training requirements. Trom large-scale theatre and opera to arena-scale band rehearsals, The Centre can easily accommodate your production needs. Designed in consultation with industry experts from some of the world's best theatre and venues in order to provide a versatile and bespoke production environment. dance studio with mirrors and bars.