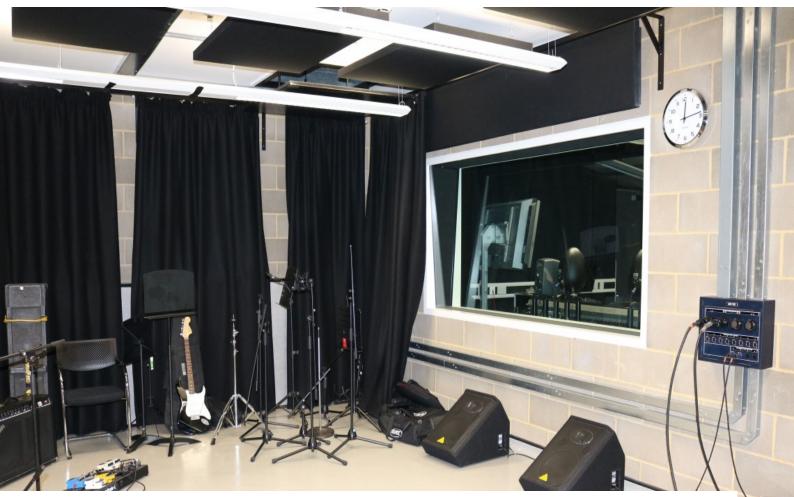

#### Interior

These spaces offers a fully-equipped space for all types of production rehearsal and training requirements. Trom large-scale theatre and opera to arena-scale band rehearsals, The Centre can easily accommodate your production needs. Designed in consultation with industry experts from some of the world's best theatre and venues in order to provide a versatile and bespoke production environment. dance studio with mirrors and bars.