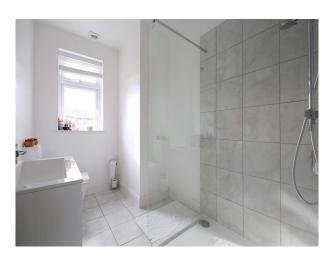

### **Features:**

| Bathroom Types                  | <b>Bedroom Types</b>              | Facilities                      | Floors                |
|---------------------------------|-----------------------------------|---------------------------------|-----------------------|
| • Cloakroom/WC                  | • Double Bedroom                  | • Domestic Power                | • Laminate Wood Floor |
| • En-suite Bathroom             | <ul> <li>Dressing Room</li> </ul> | • Green Room                    |                       |
| • Family Bathroom               |                                   | • Internet Access               |                       |
| <ul> <li>Shower Room</li> </ul> |                                   | <ul> <li>Mains Water</li> </ul> |                       |
| • Walk in Shower                |                                   | • Toilets                       |                       |
| Kitchen Facilities              | Kitchen types                     | Parking                         | Walls & Windows       |

#### Interior

Large open plan, modern family home available for filming. Walls are painted white and grey throughout with wooden floors downstairs and carpets in the bedrooms. Lovely big kitchen with an island.