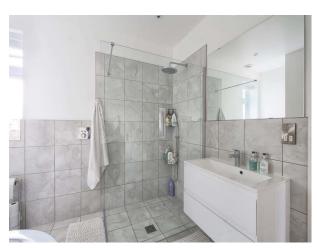

### **Features:**

| Bathroom Types                  | <b>Bedroom Types</b>              | Facilities                      | Floors                |
|---------------------------------|-----------------------------------|---------------------------------|-----------------------|
| • Cloakroom/WC                  | • Double Bedroom                  | • Domestic Power                | • Laminate Wood Floor |
| • En-suite Bathroom             | <ul> <li>Dressing Room</li> </ul> | • Green Room                    |                       |
| • Family Bathroom               |                                   | • Internet Access               |                       |
| <ul> <li>Shower Room</li> </ul> |                                   | <ul> <li>Mains Water</li> </ul> |                       |
| • Walk in Shower                |                                   | • Toilets                       |                       |
| Kitchen Facilities              | Kitchen types                     | Parking                         | Walls & Windows       |

#### Interior

Large open plan, modern family home available for filming. Walls are painted white and grey throughout with wooden floors downstairs and carpets in the bedrooms. Lovely big kitchen with an island.