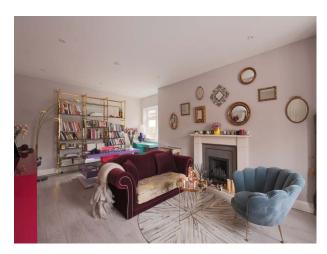

#### Interior

Large open plan, modern family home available for filming. Walls are painted white and grey throughout with wooden floors downstairs and carpets in the bedrooms. Lovely big kitchen with an island.