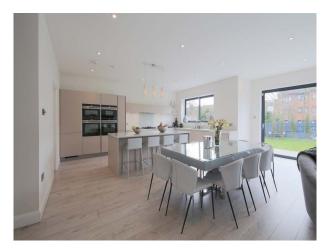

#### Interior

Large open plan, modern family home available for filming. Walls are painted white and grey throughout with wooden floors downstairs and carpets in the bedrooms. Lovely big kitchen with an island.