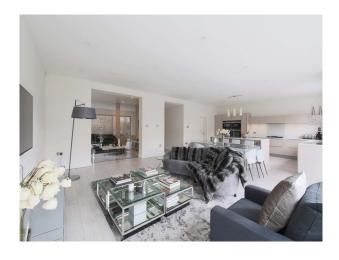

#### Interior

Large open plan, modern family home available for filming. Walls are painted white and grey throughout with wooden floors downstairs and carpets in the bedrooms. Lovely big kitchen with an island.