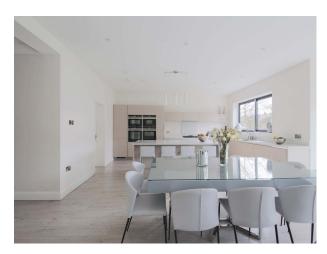

#### Interior

Large open plan, modern family home available for filming. Walls are painted white and grey throughout with wooden floors downstairs and carpets in the bedrooms. Lovely big kitchen with an island.