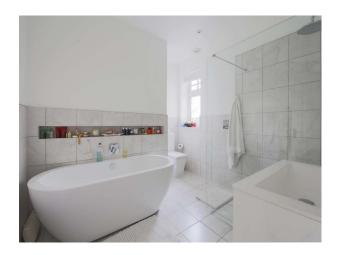

### **Features:**

| Bathroom Types                  | <b>Bedroom Types</b>              | Facilities                      | Floors                |
|---------------------------------|-----------------------------------|---------------------------------|-----------------------|
| • Cloakroom/WC                  | • Double Bedroom                  | • Domestic Power                | • Laminate Wood Floor |
| • En-suite Bathroom             | <ul> <li>Dressing Room</li> </ul> | • Green Room                    |                       |
| • Family Bathroom               |                                   | • Internet Access               |                       |
| <ul> <li>Shower Room</li> </ul> |                                   | <ul> <li>Mains Water</li> </ul> |                       |
| • Walk in Shower                |                                   | • Toilets                       |                       |
| Kitchen Facilities              | Kitchen types                     | Parking                         | Walls & Windows       |