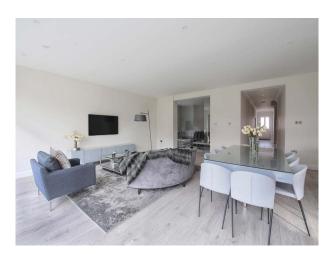

#### Interior

Large open plan, modern family home available for filming. Walls are painted white and grey throughout with wooden floors downstairs and carpets in the bedrooms. Lovely big kitchen with an island.