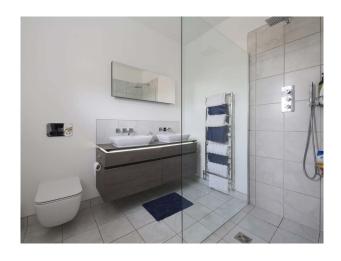

### **Features:**

| Bathroom Types                  | <b>Bedroom Types</b>              | Facilities                      | Floors                |
|---------------------------------|-----------------------------------|---------------------------------|-----------------------|
| • Cloakroom/WC                  | • Double Bedroom                  | • Domestic Power                | • Laminate Wood Floor |
| • En-suite Bathroom             | <ul> <li>Dressing Room</li> </ul> | • Green Room                    |                       |
| • Family Bathroom               |                                   | • Internet Access               |                       |
| <ul> <li>Shower Room</li> </ul> |                                   | <ul> <li>Mains Water</li> </ul> |                       |
| • Walk in Shower                |                                   | • Toilets                       |                       |
| Kitchen Facilities              | Kitchen types                     | Parking                         | Walls & Windows       |

#### Interior

Large open plan, modern family home available for filming. Walls are painted white and grey throughout with wooden floors downstairs and carpets in the bedrooms. Lovely big kitchen with an island.