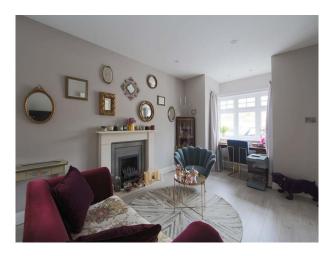

#### Interior

Large open plan, modern family home available for filming. Walls are painted white and grey throughout with wooden floors downstairs and carpets in the bedrooms. Lovely big kitchen with an island.