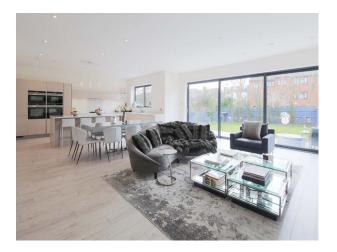

#### Interior

Large open plan, modern family home available for filming. Walls are painted white and grey throughout with wooden floors downstairs and carpets in the bedrooms. Lovely big kitchen with an island.