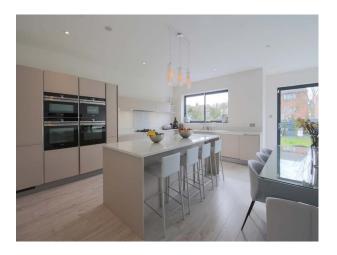

# • Breakfast Bar

- Cutlery and Crockery
- Gas Hob
- Island
- Kitchen Diner
- Large Dining Table
- Pots and Pans
- Prep Area
- Small Appliances

- Cream & White Units • Kitchen With Island
- Driveway
- Painted Walls

#### Interior

Large open plan, modern family home available for filming. Walls are painted white and grey throughout with wooden floors downstairs and carpets in the bedrooms. Lovely big kitchen with an island.