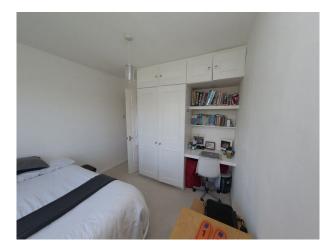

Bed 5 - 12' x 12' with cream painted walls, double bed, views to the back garden

Bed 6 - 12' x 12' with white painted walls, double bed, integrated units and desk

Bed 7 - 12' x 12' with cream painted walls, integrated units and desk