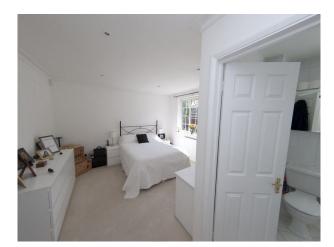

1st Floor:

Corridor - 20' x 4' with access for 7 bedrooms, shower-room, family bathroom, and additional WC

Master Bedroom - approx 17' x 17' with dressing area and en-suite. White walls, furniture and soft furnishings. Views to the front garden.

Bed 2 - Double bedroom with cream walls, integrated white wardrope units, views to the hills at the back of the property Bed 3 - 10' x 10' with yellow painted walls, double bed

Bed 4 - 12' x 12' with cream painted walls, double bed, back of the house

Bed 5 - 12' x 12' with cream painted walls, double bed, views to the back garden

Bed 6 - 12' x 12' with white painted walls, double bed, integrated units and desk

Bed 7 - 12' x 12' with cream painted walls, integrated units and desk