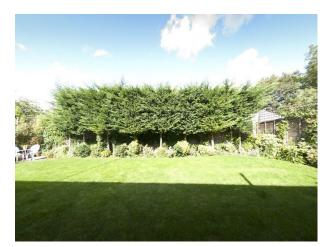

### Exterior

- Private, with manageable garden and pleasant private outlook from all windows

- Mature, gated gardens and drive very
- Quiet tranquil location with ample parking
- Driveway for 1 car
- Side access to the rear
- Established grapevine (black and white grape varieties), Olive tree, Fig Tree
- Small herb garden with table and chairs