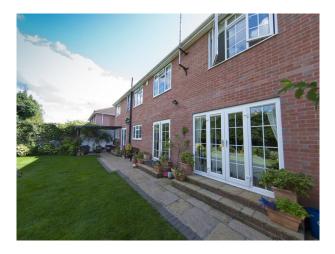

### Exterior

- Private, with manageable garden and pleasant private outlook from all windows

- Mature, gated gardens and drive very
- Quiet tranquil location with ample parking
- Driveway for 1 car
- Side access to the rear
- Established grapevine (black and white grape varieties), Olive tree, Fig Tree
- Small herb garden with table and chairs