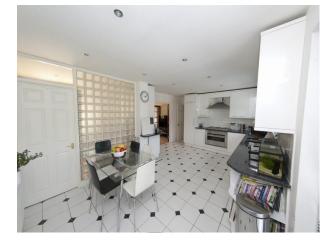

Kitchen - Large L-shape kitchen, with 5-ring gas hob, wide oven, stainless steel cooker hood, black granite worktops and fully integrated appliances behind white hi-gloss units. Many gadgets which can also be made available. White tiled floor. Double doors to back garden. Utility room.