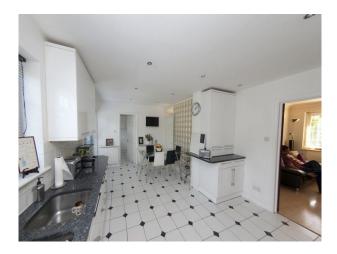

Kitchen - Large L-shape kitchen, with 5-ring gas hob, wide oven, stainless steel cooker hood, black granite worktops and fully integrated appliances behind white hi-gloss units. Many gadgets which can also be made available. White tiled floor. Double doors to back garden. Utility room.