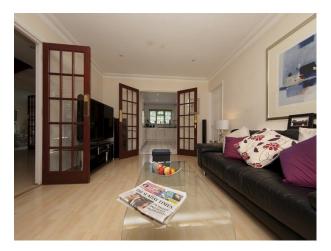

Lounge - 2 cream sofas with marble glass topped coffee table. Cream painted walls. Gas coal-effect fire and surround. Double doors to back garden

Dining Room - Limed, peach colour upholstery. Curtains with swags and tails.