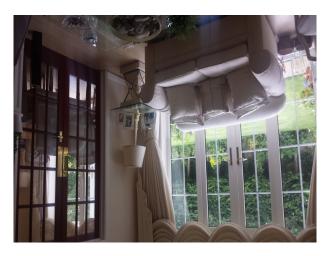

Lounge - 2 cream sofas with marble glass topped coffee table. Cream painted walls. Gas coal-effect fire and surround. Double doors to back garden

Dining Room - Limed, peach colour upholstery. Curtains with swags and tails.

Exercise Room - 8' x 6' space accessed from the kitchen and TV rooms, and containing Powerplate massage and workout equipment. Glass block wall.

TV Room - 14' x 14' with bay window (outlook to front garden with mature shrubs offering provacy). Double doors to hall.