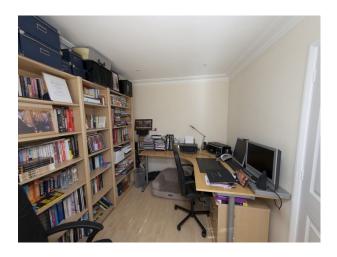

double bed, back of the house

Bed 5 - 12' x 12' with cream painted walls, double bed, views to the back garden

Bed 6 - 12' x 12' with white painted walls, double bed, integrated units and desk

Bed 7 - 12' x 12' with cream painted walls, integrated units and desk

\* This property provides options to step out onto a first floor flat roof, and down to the ground. Family Bathroom - average size, shower, bath and window

### Exterior

- Private, with manageable garden and pleasant private outlook from all windows

- Mature, gated gardens and drive very
- Quiet tranquil location with ample parking
- Driveway for 1 car
- Side access to the rear
- Established grapevine (black and white grape varieties), Olive tree, Fig Tree
- Small herb garden with table and chairs