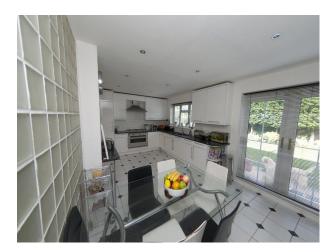

Kitchen - Large L-shape kitchen, with 5-ring gas hob, wide oven, stainless steel cooker hood, black granite worktops and fully integrated appliances behind white hi-gloss units. Many gadgets which can also be made available. White tiled floor. Double doors to back garden. Utility room.