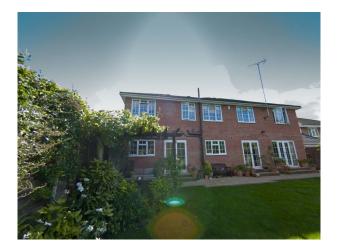

### Exterior

- Private, with manageable garden and pleasant private outlook from all windows

- Mature, gated gardens and drive very
- Quiet tranquil location with ample parking
- Driveway for 1 car
- Side access to the rear
- Established grapevine (black and white grape varieties), Olive tree, Fig Tree
- Small herb garden with table and chairs