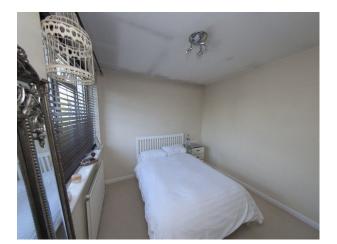

Bed 2 - Double bedroom with cream walls, integrated white wardrope units, views to the hills at the back of the property Bed 3 - 10' x 10' with yellow painted walls, double bed

Bed 4 - 12' x 12' with cream painted walls, double bed, back of the house

Bed 5 - 12' x 12' with cream painted walls, double bed, views to the back garden

Bed 6 - 12' x 12' with white painted walls, double bed, integrated units and desk

Bed 7 - 12' x 12' with cream painted walls, integrated units and desk