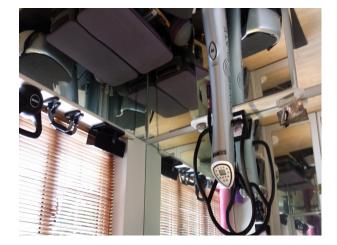

Exercise Room - 8' x 6' space accessed from the kitchen and TV rooms, and containing Powerplate massage and workout equipment. Glass block wall.

TV Room - 14' x 14' with bay window (outlook to front garden with mature shrubs offering provacy). Double doors to hall.