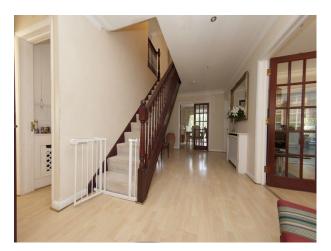

### Interior

Large airy spacious house with gated private gardens.

Entrance Hall - Large area with double front wooden entrance doors, double glass Georgian doors to access rooms off the hall. Open stairs leading upstairs