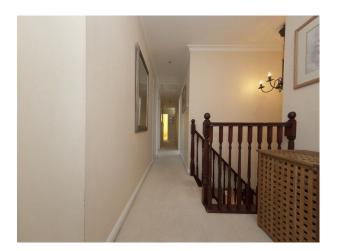

1st Floor:

Corridor - 20' x 4' with access for 7 bedrooms, shower-room, family bathroom, and additional WC

Master Bedroom - approx 17' x 17' with dressing area and en-suite. White walls, furniture and soft furnishings. Views to the front garden.