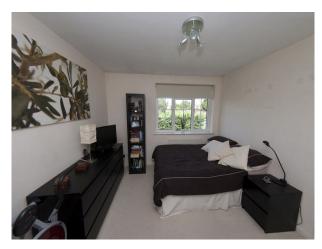

1st Floor:

Corridor - 20' x 4' with access for 7 bedrooms, shower-room, family bathroom, and additional WC

Master Bedroom - approx 17' x 17' with dressing area and en-suite. White walls, furniture and soft furnishings. Views to the front garden.

Bed 2 - Double bedroom with cream walls, integrated white wardrope units, views to the hills at the back of the property Bed 3 - 10' x 10' with yellow painted walls, double bed

Bed 4 - 12' x 12' with cream painted walls, double bed, back of the house

Bed 5 - 12' x 12' with cream painted walls, double bed, views to the back garden

Bed 6 - 12' x 12' with white painted walls, double bed, integrated units and desk

Bed 7 - 12' x 12' with cream painted walls, integrated units and desk