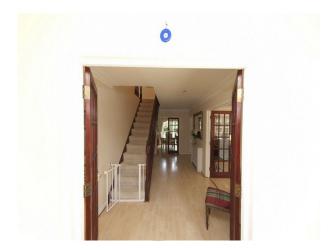

### Interior

Large airy spacious house with gated private gardens.

Entrance Hall - Large area with double front wooden entrance doors, double glass Georgian doors to access rooms off the hall. Open stairs leading upstairs