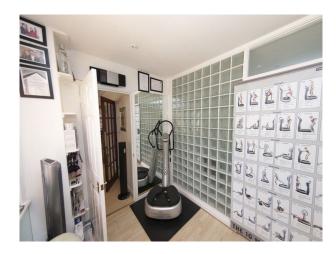

Exercise Room - 8' x 6' space accessed from the kitchen and TV rooms, and containing Powerplate massage and workout equipment. Glass block wall.

TV Room - 14' x 14' with bay window (outlook to front garden with mature shrubs offering provacy). Double doors to hall.