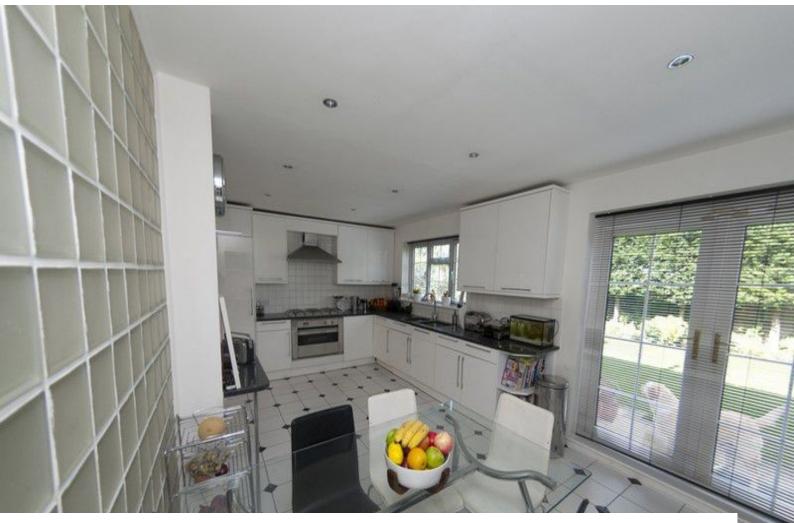

Kitchen - Large L-shape kitchen, with 5-ring gas hob, wide oven, stainless steel cooker hood, black granite worktops and fully integrated appliances behind white hi-gloss units. Many gadgets which can also be made available. White tiled floor. Double doors to back garden. Utility room.