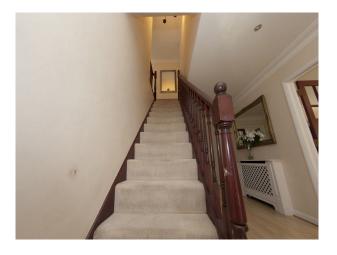

### Interior

Large airy spacious house with gated private gardens.

Entrance Hall - Large area with double front wooden entrance doors, double glass Georgian doors to access rooms off the hall. Open stairs leading upstairs