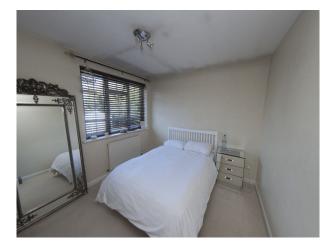

Bed 2 - Double bedroom with cream walls, integrated white wardrope units, views to the hills at the back of the property Bed 3 - 10' x 10' with yellow painted walls, double bed

Bed 4 - 12' x 12' with cream painted walls, double bed, back of the house

Bed 5 - 12' x 12' with cream painted walls, double bed, views to the back garden

Bed 6 - 12' x 12' with white painted walls, double bed, integrated units and desk

Bed 7 - 12' x 12' with cream painted walls, integrated units and desk