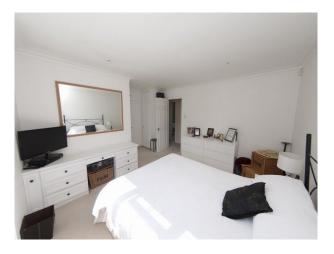

1st Floor:

Corridor - 20' x 4' with access for 7 bedrooms, shower-room, family bathroom, and additional WC

Master Bedroom - approx 17' x 17' with dressing area and en-suite. White walls, furniture and soft furnishings. Views to the front garden.

Bed 2 - Double bedroom with cream walls, integrated white wardrope units, views to the hills at the back of the property Bed 3 - 10' x 10' with yellow painted walls, double bed

Bed 4 - 12' x 12' with cream painted walls, double bed, back of the house