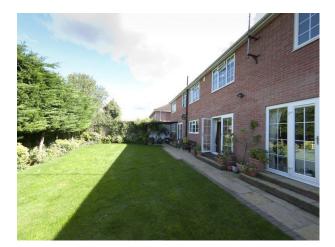

### Exterior

- Private, with manageable garden and pleasant private outlook from all windows

- Mature, gated gardens and drive very
- Quiet tranquil location with ample parking
- Driveway for 1 car
- Side access to the rear
- Established grapevine (black and white grape varieties), Olive tree, Fig Tree
- Small herb garden with table and chairs