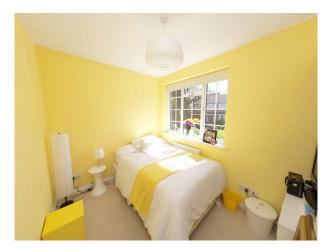

Bed 2 - Double bedroom with cream walls, integrated white wardrope units, views to the hills at the back of the property Bed 3 - 10' x 10' with yellow painted walls, double bed

Bed 4 - 12' x 12' with cream painted walls, double bed, back of the house