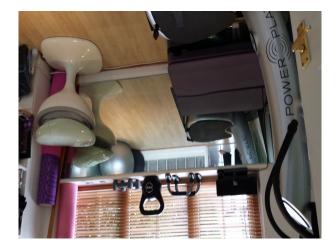

Exercise Room - 8' x 6' space accessed from the kitchen and TV rooms, and containing Powerplate massage and workout equipment. Glass block wall.

TV Room - 14' x 14' with bay window (outlook to front garden with mature shrubs offering provacy). Double doors to hall.