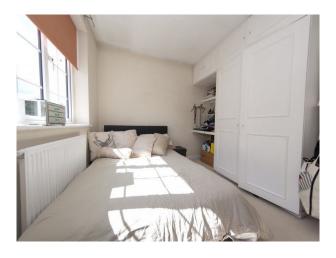

Bed 2 - Double bedroom with cream walls, integrated white wardrope units, views to the hills at the back of the property Bed 3 - 10' x 10' with yellow painted walls, double bed

Bed 4 - 12' x 12' with cream painted walls, double bed, back of the house

Bed 5 - 12' x 12' with cream painted walls, double bed, views to the back garden

Bed 6 - 12' x 12' with white painted walls, double bed, integrated units and desk

Bed 7 - 12' x 12' with cream painted walls, integrated units and desk