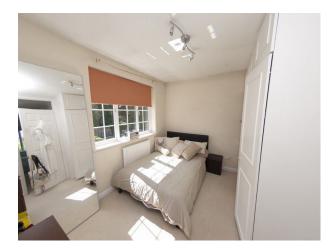

1st Floor:

Corridor - 20' x 4' with access for 7 bedrooms, shower-room, family bathroom, and additional WC

Master Bedroom - approx 17' x 17' with dressing area and en-suite. White walls, furniture and soft furnishings. Views to the front garden.

Bed 2 - Double bedroom with cream walls, integrated white wardrope units, views to the hills at the back of the property Bed 3 - 10' x 10' with yellow painted walls, double bed

Bed 4 - 12' x 12' with cream painted walls, double bed, back of the house

Bed 5 - 12' x 12' with cream painted walls, double bed, views to the back garden

Bed 6 - 12' x 12' with white painted walls, double bed, integrated units and desk

Bed 7 - 12' x 12' with cream painted walls, integrated units and desk