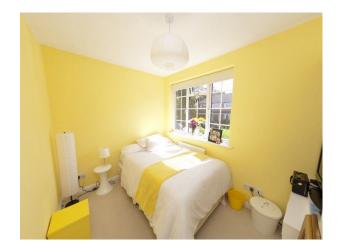

Bed 2 - Double bedroom with cream walls, integrated white wardrope units, views to the hills at the back of the property Bed 3 - 10' x 10' with yellow painted walls, double bed

Bed 4 - 12' x 12' with cream painted walls, double bed, back of the house