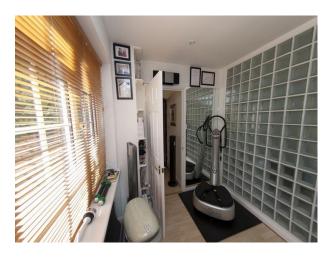

Exercise Room - 8' x 6' space accessed from the kitchen and TV rooms, and containing Powerplate massage and workout equipment. Glass block wall.

TV Room - 14' x 14' with bay window (outlook to front garden with mature shrubs offering provacy). Double doors to hall.