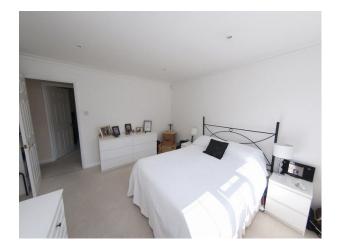

1st Floor:

Corridor - 20' x 4' with access for 7 bedrooms, shower-room, family bathroom, and additional WC

Master Bedroom - approx 17' x 17' with dressing area and en-suite. White walls, furniture and soft furnishings. Views to the front garden.

Bed 2 - Double bedroom with cream walls, integrated white wardrope units, views to the hills at the back of the property Bed 3 - 10' x 10' with yellow painted walls, double bed

Bed 4 - 12' x 12' with cream painted walls, double bed, back of the house

Bed 5 - 12' x 12' with cream painted walls, double bed, views to the back garden

Bed 6 - 12' x 12' with white painted walls, double bed, integrated units and desk

Bed 7 - 12' x 12' with cream painted walls, integrated units and desk