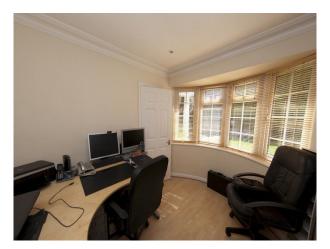

- Home Office
- Living Room

- Lounge
- Office

Exercise Room - 8' x 6' space accessed from the kitchen and TV rooms, and containing Powerplate massage and workout equipment. Glass block wall.

TV Room - 14' x 14' with bay window (outlook to front garden with mature shrubs offering provacy). Double doors to hall.