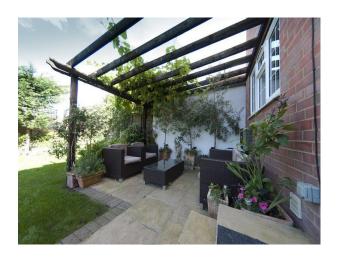

### Exterior

- Private, with manageable garden and pleasant private outlook from all windows

- Mature, gated gardens and drive very
- Quiet tranquil location with ample parking
- Driveway for 1 car
- Side access to the rear
- Established grapevine (black and white grape varieties), Olive tree, Fig Tree
- Small herb garden with table and chairs