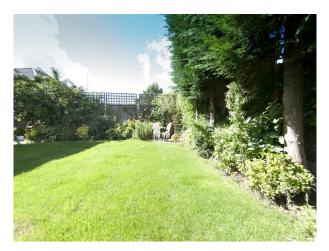

### Exterior

- Private, with manageable garden and pleasant private outlook from all windows

- Mature, gated gardens and drive very
- Quiet tranquil location with ample parking
- Driveway for 1 car
- Side access to the rear
- Established grapevine (black and white grape varieties), Olive tree, Fig Tree
- Small herb garden with table and chairs