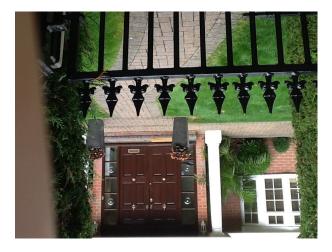

### Exterior

- Private, with manageable garden and pleasant private outlook from all windows

- Mature, gated gardens and drive very
- Quiet tranquil location with ample parking
- Driveway for 1 car
- Side access to the rear
- Established grapevine (black and white grape varieties), Olive tree, Fig Tree
- Small herb garden with table and chairs