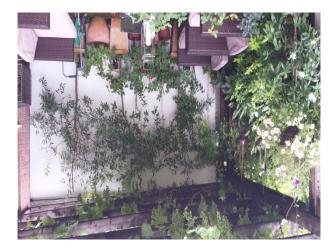

### Exterior

- Private, with manageable garden and pleasant private outlook from all windows

- Mature, gated gardens and drive very
- Quiet tranquil location with ample parking
- Driveway for 1 car
- Side access to the rear
- Established grapevine (black and white grape varieties), Olive tree, Fig Tree
- Small herb garden with table and chairs