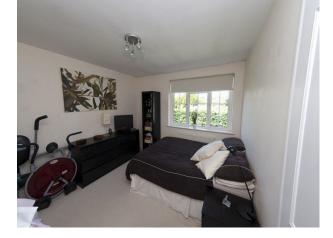

1st Floor:

Corridor - 20' x 4' with access for 7 bedrooms, shower-room, family bathroom, and additional WC

Master Bedroom - approx 17' x 17' with dressing area and en-suite. White walls, furniture and soft furnishings. Views to the front garden.

Bed 2 - Double bedroom with cream walls, integrated white wardrope units, views to the hills at the back of the property Bed 3 - 10' x 10' with yellow painted walls, double bed

Bed 4 - 12' x 12' with cream painted walls, double bed, back of the house

Bed 5 - 12' x 12' with cream painted walls, double bed, views to the back garden

Bed 6 - 12' x 12' with white painted walls, double bed, integrated units and desk

Bed 7 - 12' x 12' with cream painted walls, integrated units and desk