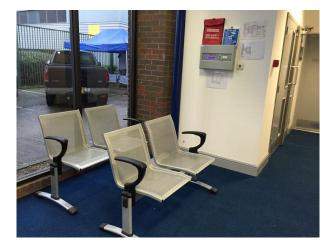

## LON1782 London: Modern Hospital Film Sets

Selection of modern hospital film sets including reception area, waiting room, operating theatre, hospital wards and associated props.

### London: Modern Hospital Film Sets

Selection of modern hospital film sets including reception area, waiting room, operating theatre, hospital wards and associated props.

Location: West London, London, United Kingdom Within the M25: Yes Categories: Emergency Services | Film Studios | Music Studios

#### Interior

Hospital film sets offering many opportunities to filmmakers with budget to exploit the facilities. These are not low budget sets!