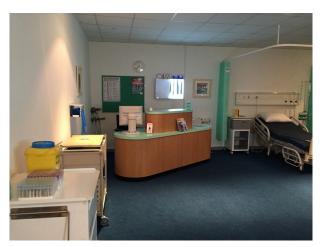

## LON1782 London: Modern Hospital Film Sets

Selection of modern hospital film sets including reception area, waiting room, operating theatre, hospital wards and associated props.

### London: Modern Hospital Film Sets

Selection of modern hospital film sets including reception area, waiting room, operating theatre, hospital wards and associated props.

Location: West London, London, United Kingdom Within the M25: Yes Categories: Emergency Services | Film Studios | Music Studios

#### Interior

Hospital film sets offering many opportunities to filmmakers with budget to exploit the facilities. These are not low budget sets!