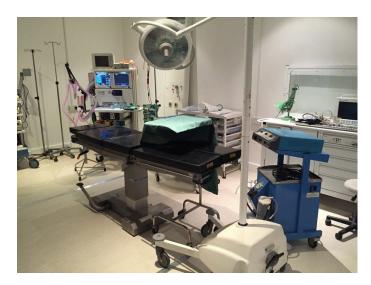

## LON1782 London: Modern Hospital Film Sets

Selection of modern hospital film sets including reception area, waiting room, operating theatre, hospital wards and associated props.

### London: Modern Hospital Film Sets

Selection of modern hospital film sets including reception area, waiting room, operating theatre, hospital wards and associated props.

Location: West London, London, United Kingdom Within the M25: Yes Categories: Emergency Services | Film Studios | Music Studios

#### Interior

Hospital film sets offering many opportunities to filmmakers with budget to exploit the facilities. These are not low budget sets!