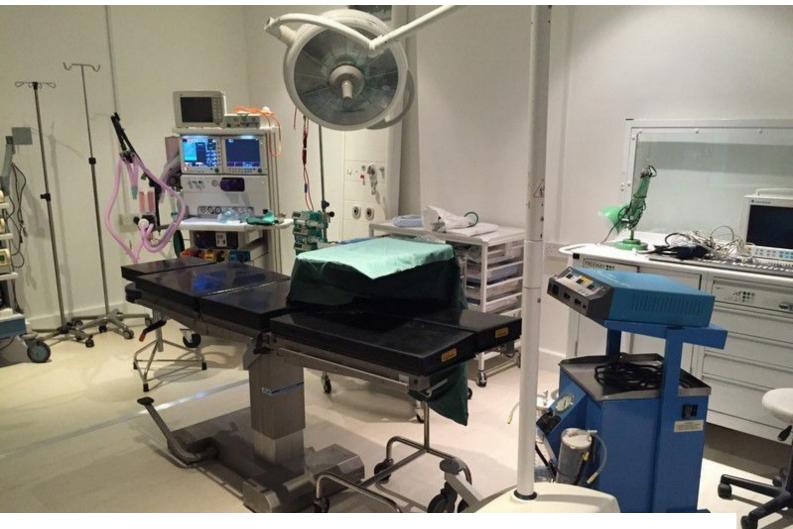

## LON1782 London: Modern Hospital Film Sets

Selection of modern hospital film sets including reception area, waiting room, operating theatre, hospital wards and associated props.

### London: Modern Hospital Film Sets

Selection of modern hospital film sets including reception area, waiting room, operating theatre, hospital wards and associated props.

Location: West London, London, United Kingdom Within the M25: Yes Categories: Emergency Services | Film Studios | Music Studios

#### Interior

Hospital film sets offering many opportunities to filmmakers with budget to exploit the facilities. These are not low budget sets!