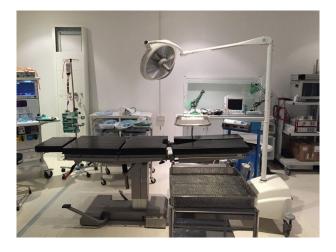

## LON1782 London: Modern Hospital Film Sets

Selection of modern hospital film sets including reception area, waiting room, operating theatre, hospital wards and associated props.

### London: Modern Hospital Film Sets

Selection of modern hospital film sets including reception area, waiting room, operating theatre, hospital wards and associated props.

Location: West London, London, United Kingdom Within the M25: Yes Categories: Emergency Services | Film Studios | Music Studios

#### Interior

Hospital film sets offering many opportunities to filmmakers with budget to exploit the facilities. These are not low budget sets!