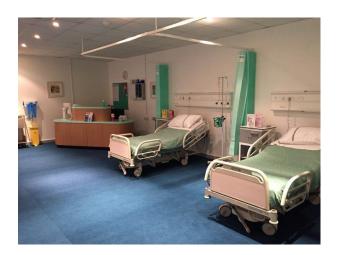

## LON1782 London: Modern Hospital Film Sets

Selection of modern hospital film sets including reception area, waiting room, operating theatre, hospital wards and associated props.

### London: Modern Hospital Film Sets

Selection of modern hospital film sets including reception area, waiting room, operating theatre, hospital wards and associated props.

Location: West London, London, United Kingdom Within the M25: Yes Categories: Emergency Services | Film Studios | Music Studios

#### Interior

Hospital film sets offering many opportunities to filmmakers with budget to exploit the facilities. These are not low budget sets!