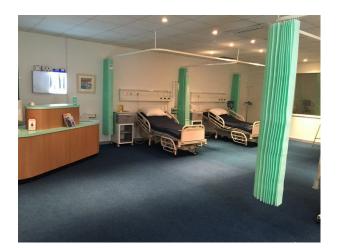

## LON1782 London: Modern Hospital Film Sets

Selection of modern hospital film sets including reception area, waiting room, operating theatre, hospital wards and associated props.

### London: Modern Hospital Film Sets

Selection of modern hospital film sets including reception area, waiting room, operating theatre, hospital wards and associated props.

Location: West London, London, United Kingdom Within the M25: Yes Categories: Emergency Services | Film Studios | Music Studios

#### Interior

Hospital film sets offering many opportunities to filmmakers with budget to exploit the facilities. These are not low budget sets!