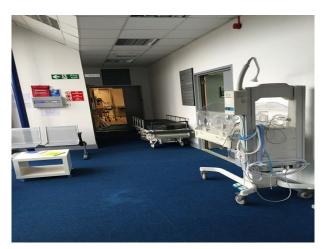

## LON1782 London: Modern Hospital Film Sets

Selection of modern hospital film sets including reception area, waiting room, operating theatre, hospital wards and associated props.

### London: Modern Hospital Film Sets

Selection of modern hospital film sets including reception area, waiting room, operating theatre, hospital wards and associated props.

Location: West London, London, United Kingdom Within the M25: Yes Categories: Emergency Services | Film Studios | Music Studios

#### Interior

Hospital film sets offering many opportunities to filmmakers with budget to exploit the facilities. These are not low budget sets!