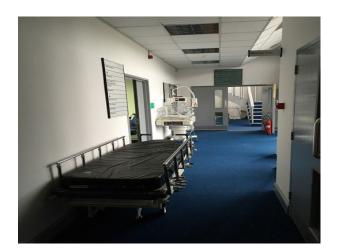

## LON1782 London: Modern Hospital Film Sets

Selection of modern hospital film sets including reception area, waiting room, operating theatre, hospital wards and associated props.

### London: Modern Hospital Film Sets

Selection of modern hospital film sets including reception area, waiting room, operating theatre, hospital wards and associated props.

Location: West London, London, United Kingdom Within the M25: Yes Categories: Emergency Services | Film Studios | Music Studios

#### Interior

Hospital film sets offering many opportunities to filmmakers with budget to exploit the facilities. These are not low budget sets!