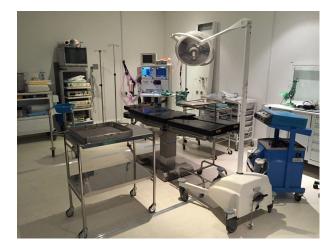

## LON1782 London: Modern Hospital Film Sets

Selection of modern hospital film sets including reception area, waiting room, operating theatre, hospital wards and associated props.

### London: Modern Hospital Film Sets

Selection of modern hospital film sets including reception area, waiting room, operating theatre, hospital wards and associated props.

Location: West London, London, United Kingdom Within the M25: Yes Categories: Emergency Services | Film Studios | Music Studios

#### Interior

Hospital film sets offering many opportunities to filmmakers with budget to exploit the facilities. These are not low budget sets!