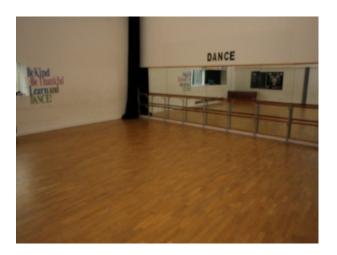

# LON2705 London: Modern School Classrooms & Facilities For Filming

Large London school (pupils ages 3 to 19) offers filmmakers shooting opportunities in its classrooms, theatre, dance studio, indoor and outdoor recreation areas, canteen, indoor sport hall, reception and more.

# **London: Modern School Classrooms & Facilities For Filming**

Large London school (pupils ages 3 to 19) offers filmmakers shooting opportunities in its classrooms, theatre, dance studio, indoor and outdoor recreation areas, canteen, indoor sport hall, reception and more.