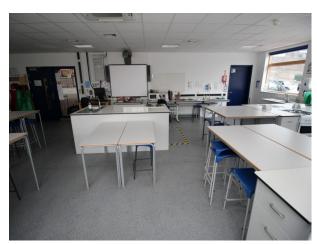

#### Interior

School campus comprising a number of purpose built educational buildings including state of the art facilities for children ranging in age from infants to teenagers. Facilities include:

- Large space with reception desk in the middle and lift/corridors leading off it
- Home economics kitchen classroom
- Science laboratories
- Several communal areas with seating "pods"