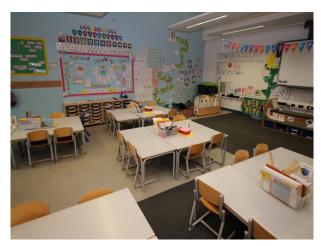

#### Interior

School campus comprising a number of purpose built educational buildings including state of the art facilities for children ranging in age from infants to teenagers. Facilities include:

- Large space with reception desk in the middle and lift/corridors leading off it
- Home economics kitchen classroom
- Science laboratories
- Several communal areas with seating "pods"