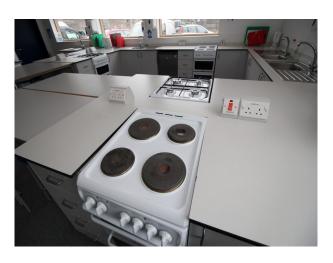

#### Interior

School campus comprising a number of purpose built educational buildings including state of the art facilities for children ranging in age from infants to teenagers. Facilities include:

- Large space with reception desk in the middle and lift/corridors leading off it
- Home economics kitchen classroom
- Science laboratories
- Several communal areas with seating "pods"