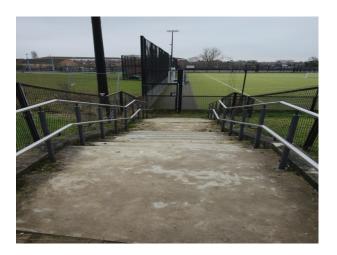

#### **Exterior**

Shooting Opportunities include:

- Modern, lockable bicycle stores
- Grass football pitches
- Astro-turf football pitches
- Fenced-off infant play areas with cushioned flooring, climbing equipment and an area for playing with mud!