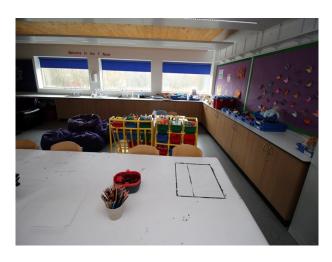

#### Interior

School campus comprising a number of purpose built educational buildings including state of the art facilities for children ranging in age from infants to teenagers. Facilities include:

- Large space with reception desk in the middle and lift/corridors leading off it
- Home economics kitchen classroom
- Science laboratories
- Several communal areas with seating "pods"