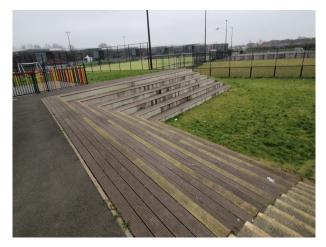

#### **Exterior**

Shooting Opportunities include:

- Modern, lockable bicycle stores
- Grass football pitches
- Astro-turf football pitches
- Fenced-off infant play areas with cushioned flooring, climbing equipment and an area for playing with mud!