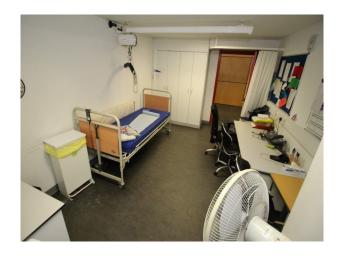

#### Rooms

- Changing Room
- Gym
- Office

Toilets

- Reception
- Stage

#### Interior

School campus comprising a number of purpose built educational buildings including state of the art facilities for children ranging in age from infants to teenagers. Facilities include:

- Large space with reception desk in the middle and lift/corridors leading off it
- Home economics kitchen classroom
- Science laboratories
- Several communal areas with seating "pods"