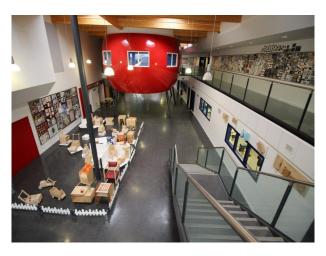

#### Interior

School campus comprising a number of purpose built educational buildings including state of the art facilities for children ranging in age from infants to teenagers. Facilities include:

- Large space with reception desk in the middle and lift/corridors leading off it
- Home economics kitchen classroom
- Science laboratories
- Several communal areas with seating "pods"