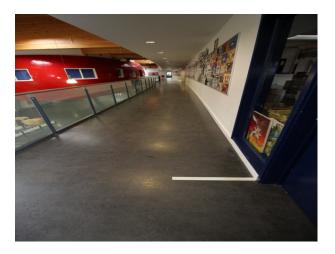

#### Interior

School campus comprising a number of purpose built educational buildings including state of the art facilities for children ranging in age from infants to teenagers. Facilities include:

- Large space with reception desk in the middle and lift/corridors leading off it
- Home economics kitchen classroom
- Science laboratories
- Several communal areas with seating "pods"