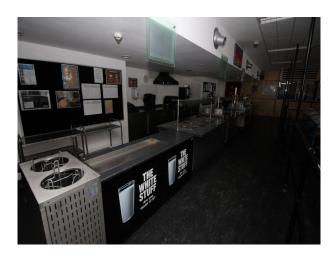

#### Interior

School campus comprising a number of purpose built educational buildings including state of the art facilities for children ranging in age from infants to teenagers. Facilities include:

- Large space with reception desk in the middle and lift/corridors leading off it
- Home economics kitchen classroom
- Science laboratories
- Several communal areas with seating "pods"