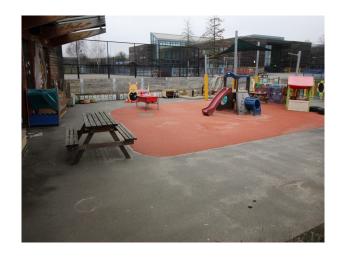

#### **Exterior**

Shooting Opportunities include:

- Modern, lockable bicycle stores
- Grass football pitches
- Astro-turf football pitches
- Fenced-off infant play areas with cushioned flooring, climbing equipment and an area for playing with mud!