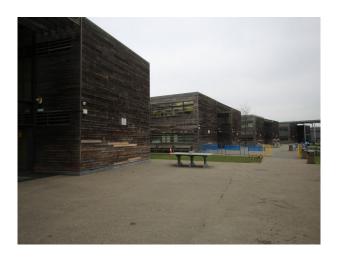

#### **Exterior**

Shooting Opportunities include:

- Modern, lockable bicycle stores
- Grass football pitches
- Astro-turf football pitches
- Fenced-off infant play areas with cushioned flooring, climbing equipment and an area for playing with mud!