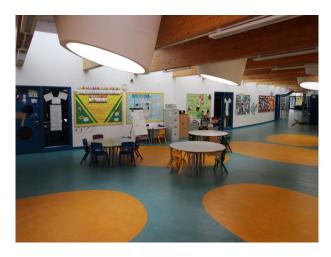

#### Interior

School campus comprising a number of purpose built educational buildings including state of the art facilities for children ranging in age from infants to teenagers. Facilities include:

- Large space with reception desk in the middle and lift/corridors leading off it
- Home economics kitchen classroom
- Science laboratories
- Several communal areas with seating "pods"