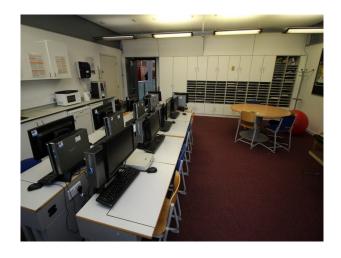

#### Interior

School campus comprising a number of purpose built educational buildings including state of the art facilities for children ranging in age from infants to teenagers. Facilities include:

- Large space with reception desk in the middle and lift/corridors leading off it
- Home economics kitchen classroom
- Science laboratories
- Several communal areas with seating "pods"