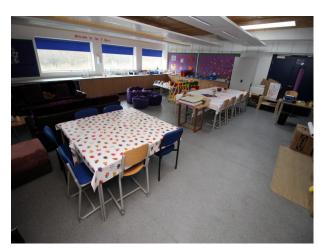

#### Interior

School campus comprising a number of purpose built educational buildings including state of the art facilities for children ranging in age from infants to teenagers. Facilities include:

- Large space with reception desk in the middle and lift/corridors leading off it
- Home economics kitchen classroom
- Science laboratories
- Several communal areas with seating "pods"