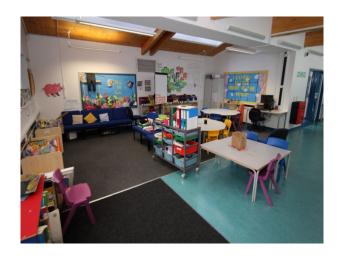

#### Interior

School campus comprising a number of purpose built educational buildings including state of the art facilities for children ranging in age from infants to teenagers. Facilities include:

- Large space with reception desk in the middle and lift/corridors leading off it
- Home economics kitchen classroom
- Science laboratories
- Several communal areas with seating "pods"