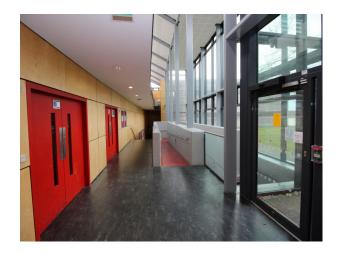

#### Interior

School campus comprising a number of purpose built educational buildings including state of the art facilities for children ranging in age from infants to teenagers. Facilities include:

- Large space with reception desk in the middle and lift/corridors leading off it
- Home economics kitchen classroom
- Science laboratories
- Several communal areas with seating "pods"