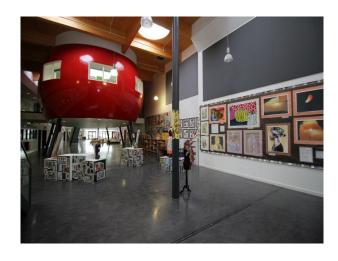

#### Interior

School campus comprising a number of purpose built educational buildings including state of the art facilities for children ranging in age from infants to teenagers. Facilities include:

- Large space with reception desk in the middle and lift/corridors leading off it
- Home economics kitchen classroom
- Science laboratories
- Several communal areas with seating "pods"