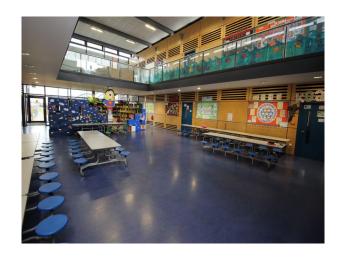

#### Interior

School campus comprising a number of purpose built educational buildings including state of the art facilities for children ranging in age from infants to teenagers. Facilities include:

- Large space with reception desk in the middle and lift/corridors leading off it
- Home economics kitchen classroom
- Science laboratories
- Several communal areas with seating "pods"