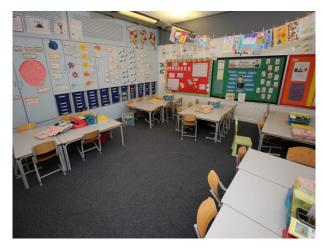

#### Interior

School campus comprising a number of purpose built educational buildings including state of the art facilities for children ranging in age from infants to teenagers. Facilities include:

- Large space with reception desk in the middle and lift/corridors leading off it
- Home economics kitchen classroom
- Science laboratories
- Several communal areas with seating "pods"