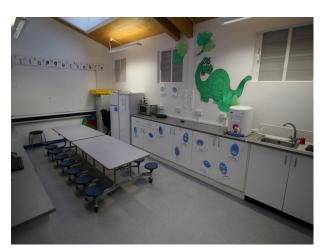

#### Interior

School campus comprising a number of purpose built educational buildings including state of the art facilities for children ranging in age from infants to teenagers. Facilities include:

- Large space with reception desk in the middle and lift/corridors leading off it
- Home economics kitchen classroom
- Science laboratories
- Several communal areas with seating "pods"