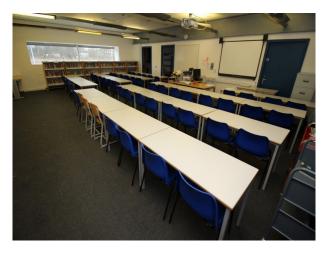

#### Interior

School campus comprising a number of purpose built educational buildings including state of the art facilities for children ranging in age from infants to teenagers. Facilities include:

- Large space with reception desk in the middle and lift/corridors leading off it
- Home economics kitchen classroom
- Science laboratories
- Several communal areas with seating "pods"