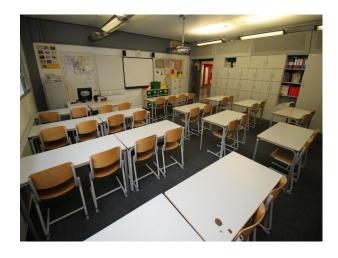

#### Interior

School campus comprising a number of purpose built educational buildings including state of the art facilities for children ranging in age from infants to teenagers. Facilities include:

- Large space with reception desk in the middle and lift/corridors leading off it
- Home economics kitchen classroom
- Science laboratories
- Several communal areas with seating "pods"