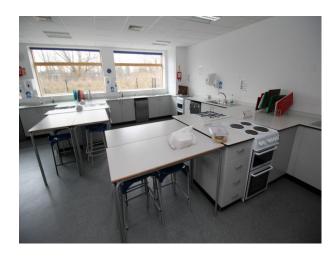

#### Interior

School campus comprising a number of purpose built educational buildings including state of the art facilities for children ranging in age from infants to teenagers. Facilities include:

- Large space with reception desk in the middle and lift/corridors leading off it
- Home economics kitchen classroom
- Science laboratories
- Several communal areas with seating "pods"