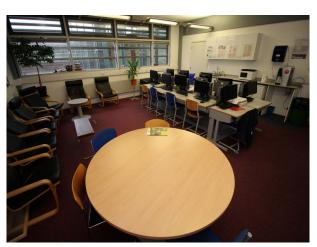

#### Interior

School campus comprising a number of purpose built educational buildings including state of the art facilities for children ranging in age from infants to teenagers. Facilities include:

- Large space with reception desk in the middle and lift/corridors leading off it
- Home economics kitchen classroom
- Science laboratories
- Several communal areas with seating "pods"