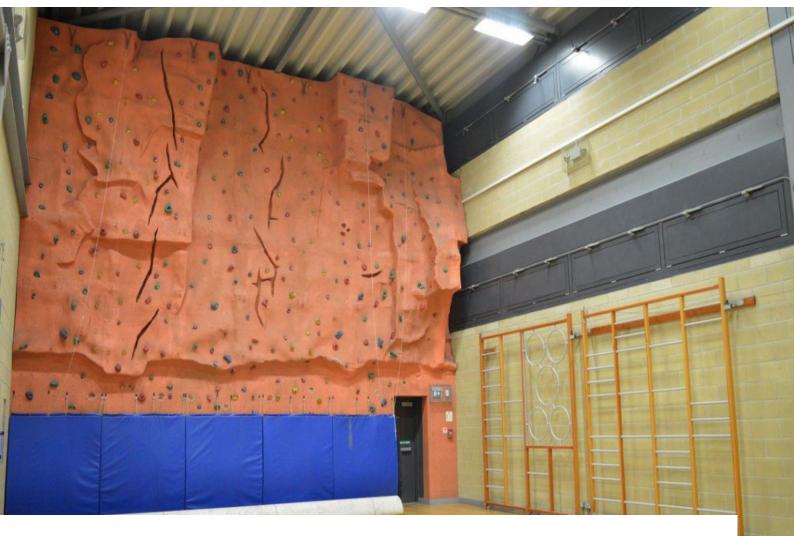

#### Rooms

- Changing Room
- Gym
- Office

Toilets

- Reception
- Stage

#### Interior

School campus comprising a number of purpose built educational buildings including state of the art facilities for children ranging in age from infants to teenagers. Facilities include:

- Large space with reception desk in the middle and lift/corridors leading off it
- Home economics kitchen classroom
- Science laboratories
- Several communal areas with seating "pods"