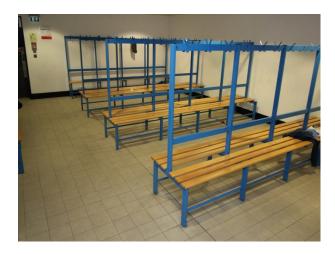

number of purpose built educational buildings including state of the art facilities for children ranging in age from infants to teenagers. Facilities include:

- Large space with reception desk in the middle and lift/corridors leading off it
- Home economics kitchen classroom
- Science laboratories
- Several communal areas with seating "pods"

#### **Exterior**

Shooting Opportunities include:

- Modern, lockable bicycle stores
- Grass football pitches
- Astro-turf football pitches
- Fenced-off infant play areas with cushioned flooring, climbing equipment and an area for playing with mud!