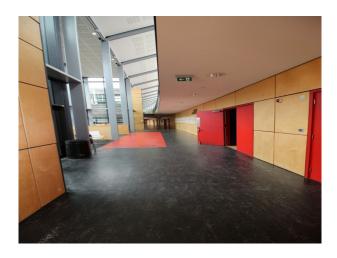

#### Interior

School campus comprising a number of purpose built educational buildings including state of the art facilities for children ranging in age from infants to teenagers. Facilities include:

- Large space with reception desk in the middle and lift/corridors leading off it
- Home economics kitchen classroom
- Science laboratories
- Several communal areas with seating "pods"