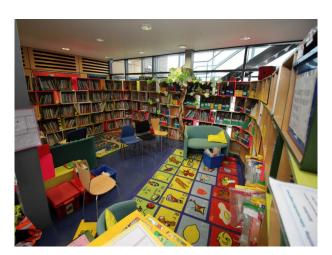

#### Interior

School campus comprising a number of purpose built educational buildings including state of the art facilities for children ranging in age from infants to teenagers. Facilities include:

- Large space with reception desk in the middle and lift/corridors leading off it
- Home economics kitchen classroom
- Science laboratories
- Several communal areas with seating "pods"