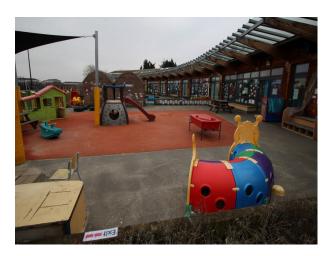

#### **Exterior**

Shooting Opportunities include:

- Modern, lockable bicycle stores
- Grass football pitches
- Astro-turf football pitches
- Fenced-off infant play areas with cushioned flooring, climbing equipment and an area for playing with mud!