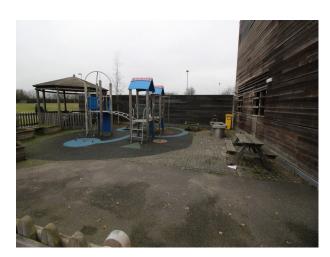

#### **Exterior**

Shooting Opportunities include:

- Modern, lockable bicycle stores
- Grass football pitches
- Astro-turf football pitches
- Fenced-off infant play areas with cushioned flooring, climbing equipment and an area for playing with mud!