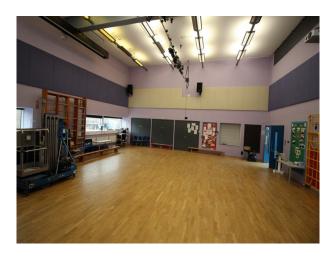

#### Interior

School campus comprising a number of purpose built educational buildings including state of the art facilities for children ranging in age from infants to teenagers. Facilities include:

- Large space with reception desk in the middle and lift/corridors leading off it
- Home economics kitchen classroom
- Science laboratories
- Several communal areas with seating "pods"