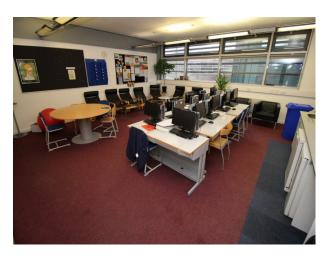

#### Interior

School campus comprising a number of purpose built educational buildings including state of the art facilities for children ranging in age from infants to teenagers. Facilities include:

- Large space with reception desk in the middle and lift/corridors leading off it
- Home economics kitchen classroom
- Science laboratories
- Several communal areas with seating "pods"