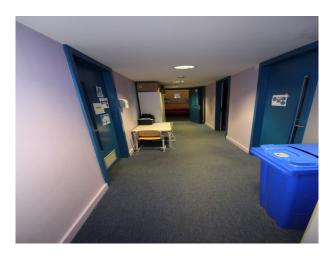

#### Interior

School campus comprising a number of purpose built educational buildings including state of the art facilities for children ranging in age from infants to teenagers. Facilities include:

- Large space with reception desk in the middle and lift/corridors leading off it
- Home economics kitchen classroom
- Science laboratories
- Several communal areas with seating "pods"