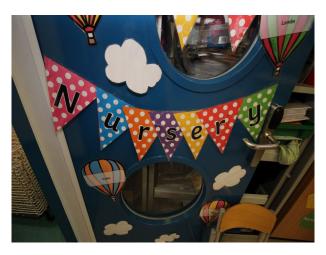

#### Interior

School campus comprising a number of purpose built educational buildings including state of the art facilities for children ranging in age from infants to teenagers. Facilities include:

- Large space with reception desk in the middle and lift/corridors leading off it
- Home economics kitchen classroom
- Science laboratories
- Several communal areas with seating "pods"