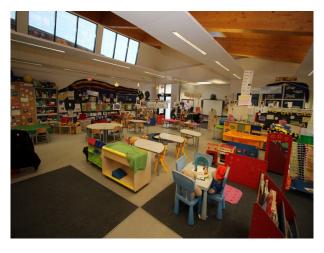

#### Interior

School campus comprising a number of purpose built educational buildings including state of the art facilities for children ranging in age from infants to teenagers. Facilities include:

- Large space with reception desk in the middle and lift/corridors leading off it
- Home economics kitchen classroom
- Science laboratories
- Several communal areas with seating "pods"