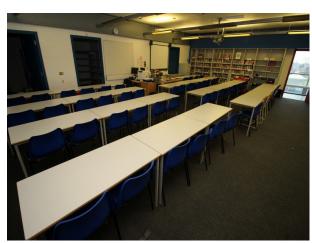

#### Interior

School campus comprising a number of purpose built educational buildings including state of the art facilities for children ranging in age from infants to teenagers. Facilities include:

- Large space with reception desk in the middle and lift/corridors leading off it
- Home economics kitchen classroom
- Science laboratories
- Several communal areas with seating "pods"