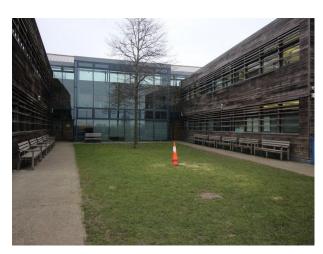

#### Interior

School campus comprising a number of purpose built educational buildings including state of the art facilities for children ranging in age from infants to teenagers. Facilities include:

- Large space with reception desk in the middle and lift/corridors leading off it
- Home economics kitchen classroom
- Science laboratories
- Several communal areas with seating "pods"