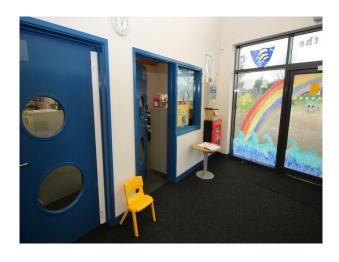

#### Interior

School campus comprising a number of purpose built educational buildings including state of the art facilities for children ranging in age from infants to teenagers. Facilities include:

- Large space with reception desk in the middle and lift/corridors leading off it
- Home economics kitchen classroom
- Science laboratories
- Several communal areas with seating "pods"