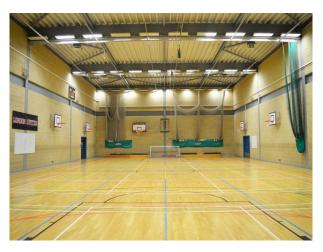

lt educational buildings including state of the art facilities for children ranging in age from infants to teenagers. Facilities include:

- Large space with reception desk in the middle and lift/corridors leading off it
- Home economics kitchen classroom
- Science laboratories
- Several communal areas with seating "pods"

#### **Exterior**

Shooting Opportunities include:

- Modern, lockable bicycle stores
- Grass football pitches
- Astro-turf football pitches
- Fenced-off infant play areas with cushioned flooring, climbing equipment and an area for playing with mud!