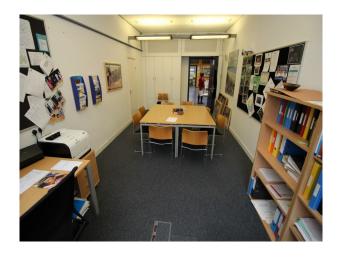

#### Interior

School campus comprising a number of purpose built educational buildings including state of the art facilities for children ranging in age from infants to teenagers. Facilities include:

- Large space with reception desk in the middle and lift/corridors leading off it
- Home economics kitchen classroom
- Science laboratories
- Several communal areas with seating "pods"