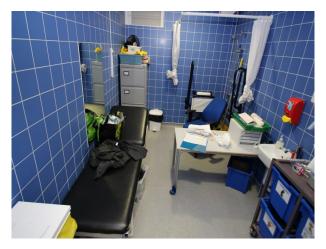

#### Interior

School campus comprising a number of purpose built educational buildings including state of the art facilities for children ranging in age from infants to teenagers. Facilities include:

- Large space with reception desk in the middle and lift/corridors leading off it
- Home economics kitchen classroom
- Science laboratories
- Several communal areas with seating "pods"