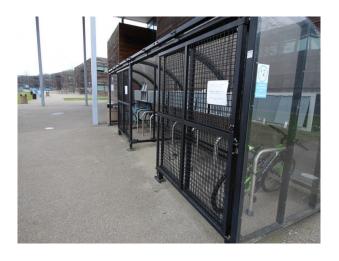

#### **Exterior**

Shooting Opportunities include:

- Modern, lockable bicycle stores
- Grass football pitches
- Astro-turf football pitches
- Fenced-off infant play areas with cushioned flooring, climbing equipment and an area for playing with mud!