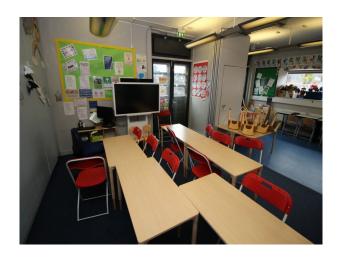

#### Interior

School campus comprising a number of purpose built educational buildings including state of the art facilities for children ranging in age from infants to teenagers. Facilities include:

- Large space with reception desk in the middle and lift/corridors leading off it
- Home economics kitchen classroom
- Science laboratories
- Several communal areas with seating "pods"