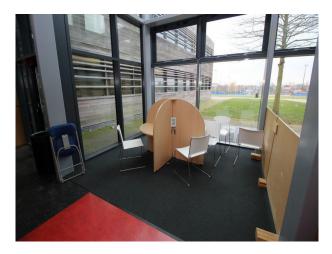

#### Interior

School campus comprising a number of purpose built educational buildings including state of the art facilities for children ranging in age from infants to teenagers. Facilities include:

- Large space with reception desk in the middle and lift/corridors leading off it
- Home economics kitchen classroom
- Science laboratories
- Several communal areas with seating "pods"