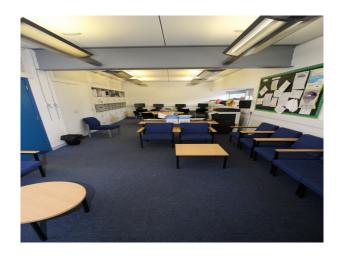

#### Interior

School campus comprising a number of purpose built educational buildings including state of the art facilities for children ranging in age from infants to teenagers. Facilities include:

- Large space with reception desk in the middle and lift/corridors leading off it
- Home economics kitchen classroom
- Science laboratories
- Several communal areas with seating "pods"