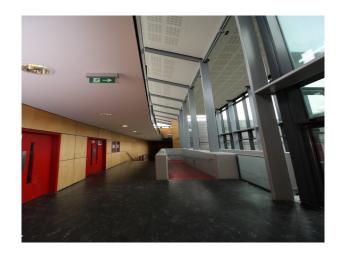

#### Interior

School campus comprising a number of purpose built educational buildings including state of the art facilities for children ranging in age from infants to teenagers. Facilities include:

- Large space with reception desk in the middle and lift/corridors leading off it
- Home economics kitchen classroom
- Science laboratories
- Several communal areas with seating "pods"