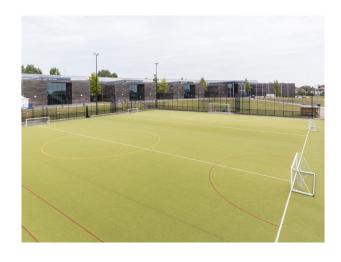

#### **Exterior**

Shooting Opportunities include:

- Modern, lockable bicycle stores
- Grass football pitches
- Astro-turf football pitches
- Fenced-off infant play areas with cushioned flooring, climbing equipment and an area for playing with mud!