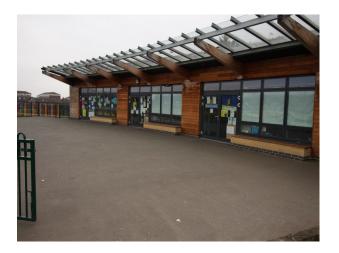

#### Interior

School campus comprising a number of purpose built educational buildings including state of the art facilities for children ranging in age from infants to teenagers. Facilities include:

- Large space with reception desk in the middle and lift/corridors leading off it
- Home economics kitchen classroom
- Science laboratories
- Several communal areas with seating "pods"