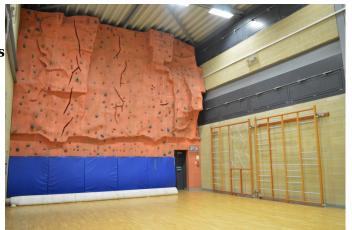

#### Rooms

- Changing Room
- Gym
- Office

Toilets

- Reception
- Stage

#### Interior

School campus comprising a number of purpose built educational buildings including state of the art facilities for children ranging in age from infants to teenagers. Facilities include:

- Large space with reception desk in the middle and lift/corridors leading off it
- Home economics kitchen classroom
- Science laboratories
- Several communal areas with seating "pods"