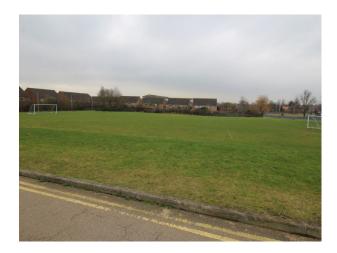

#### **Exterior**

Shooting Opportunities include:

- Modern, lockable bicycle stores
- Grass football pitches
- Astro-turf football pitches
- Fenced-off infant play areas with cushioned flooring, climbing equipment and an area for playing with mud!