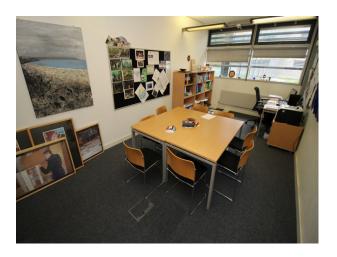

#### Interior

School campus comprising a number of purpose built educational buildings including state of the art facilities for children ranging in age from infants to teenagers. Facilities include:

- Large space with reception desk in the middle and lift/corridors leading off it
- Home economics kitchen classroom
- Science laboratories
- Several communal areas with seating "pods"