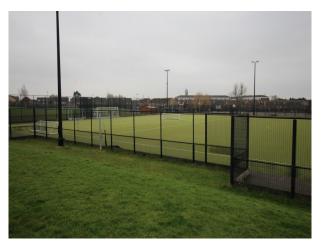

#### **Exterior**

Shooting Opportunities include:

- Modern, lockable bicycle stores
- Grass football pitches
- Astro-turf football pitches
- Fenced-off infant play areas with cushioned flooring, climbing equipment and an area for playing with mud!