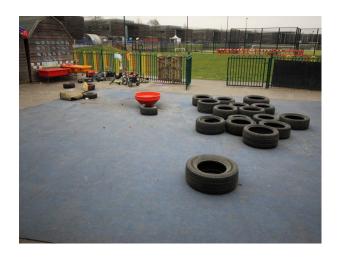

#### **Exterior**

Shooting Opportunities include:

- Modern, lockable bicycle stores
- Grass football pitches
- Astro-turf football pitches
- Fenced-off infant play areas with cushioned flooring, climbing equipment and an area for playing with mud!