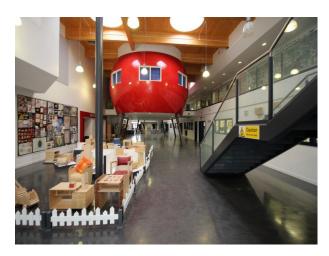

#### Interior

School campus comprising a number of purpose built educational buildings including state of the art facilities for children ranging in age from infants to teenagers. Facilities include:

- Large space with reception desk in the middle and lift/corridors leading off it
- Home economics kitchen classroom
- Science laboratories
- Several communal areas with seating "pods"