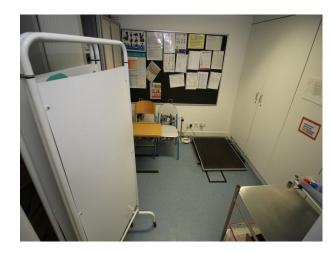

#### Rooms

- Changing Room
- Gym
- Office

Toilets

- Reception
- Stage

#### Interior

School campus comprising a number of purpose built educational buildings including state of the art facilities for children ranging in age from infants to teenagers. Facilities include:

- Large space with reception desk in the middle and lift/corridors leading off it
- Home economics kitchen classroom
- Science laboratories
- Several communal areas with seating "pods"