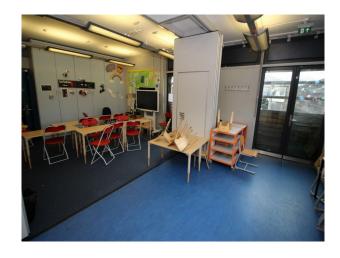

#### Interior

School campus comprising a number of purpose built educational buildings including state of the art facilities for children ranging in age from infants to teenagers. Facilities include:

- Large space with reception desk in the middle and lift/corridors leading off it
- Home economics kitchen classroom
- Science laboratories
- Several communal areas with seating "pods"