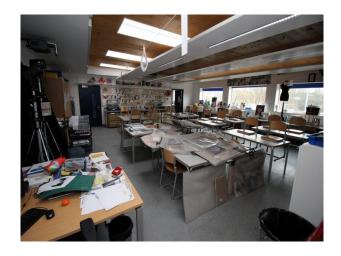

#### Interior

School campus comprising a number of purpose built educational buildings including state of the art facilities for children ranging in age from infants to teenagers. Facilities include:

- Large space with reception desk in the middle and lift/corridors leading off it
- Home economics kitchen classroom
- Science laboratories
- Several communal areas with seating "pods"