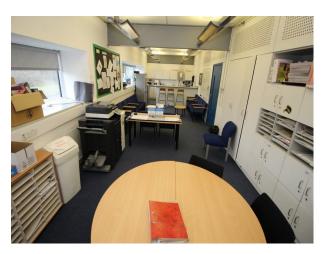

#### Interior

School campus comprising a number of purpose built educational buildings including state of the art facilities for children ranging in age from infants to teenagers. Facilities include:

- Large space with reception desk in the middle and lift/corridors leading off it
- Home economics kitchen classroom
- Science laboratories
- Several communal areas with seating "pods"