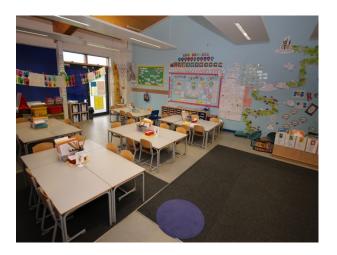

#### Interior

School campus comprising a number of purpose built educational buildings including state of the art facilities for children ranging in age from infants to teenagers. Facilities include:

- Large space with reception desk in the middle and lift/corridors leading off it
- Home economics kitchen classroom
- Science laboratories
- Several communal areas with seating "pods"