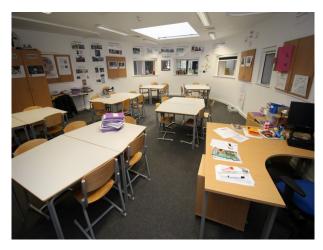

#### Interior

School campus comprising a number of purpose built educational buildings including state of the art facilities for children ranging in age from infants to teenagers. Facilities include:

- Large space with reception desk in the middle and lift/corridors leading off it
- Home economics kitchen classroom
- Science laboratories
- Several communal areas with seating "pods"