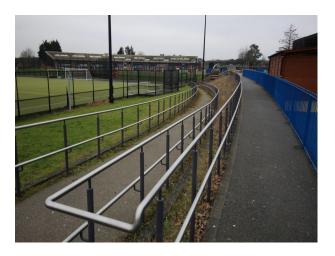

#### **Exterior**

Shooting Opportunities include:

- Modern, lockable bicycle stores
- Grass football pitches
- Astro-turf football pitches
- Fenced-off infant play areas with cushioned flooring, climbing equipment and an area for playing with mud!