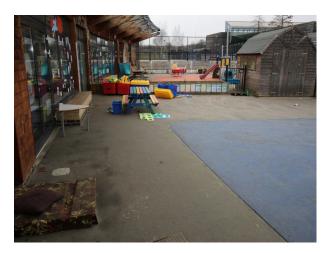

#### **Exterior**

Shooting Opportunities include:

- Modern, lockable bicycle stores
- Grass football pitches
- Astro-turf football pitches
- Fenced-off infant play areas with cushioned flooring, climbing equipment and an area for playing with mud!