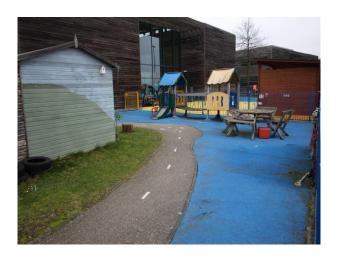

#### **Exterior**

Shooting Opportunities include:

- Modern, lockable bicycle stores
- Grass football pitches
- Astro-turf football pitches
- Fenced-off infant play areas with cushioned flooring, climbing equipment and an area for playing with mud!