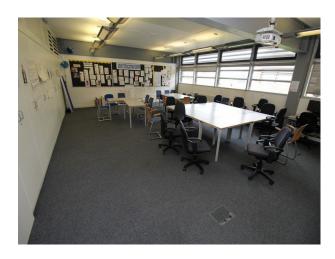

#### Interior

School campus comprising a number of purpose built educational buildings including state of the art facilities for children ranging in age from infants to teenagers. Facilities include:

- Large space with reception desk in the middle and lift/corridors leading off it
- Home economics kitchen classroom
- Science laboratories
- Several communal areas with seating "pods"