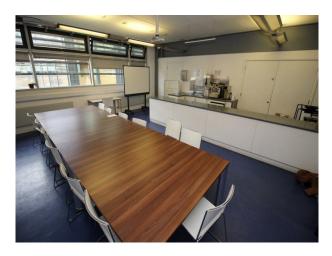

#### Interior

School campus comprising a number of purpose built educational buildings including state of the art facilities for children ranging in age from infants to teenagers. Facilities include:

- Large space with reception desk in the middle and lift/corridors leading off it
- Home economics kitchen classroom
- Science laboratories
- Several communal areas with seating "pods"