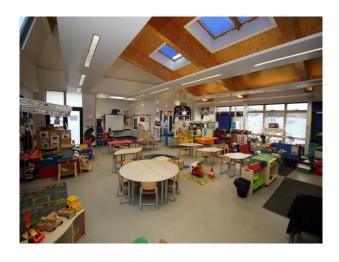

#### Interior

School campus comprising a number of purpose built educational buildings including state of the art facilities for children ranging in age from infants to teenagers. Facilities include:

- Large space with reception desk in the middle and lift/corridors leading off it
- Home economics kitchen classroom
- Science laboratories
- Several communal areas with seating "pods"