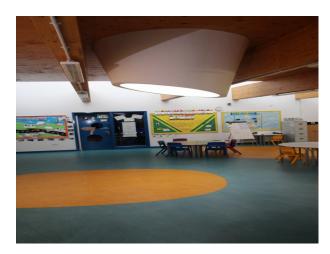

#### Interior

School campus comprising a number of purpose built educational buildings including state of the art facilities for children ranging in age from infants to teenagers. Facilities include:

- Large space with reception desk in the middle and lift/corridors leading off it
- Home economics kitchen classroom
- Science laboratories
- Several communal areas with seating "pods"