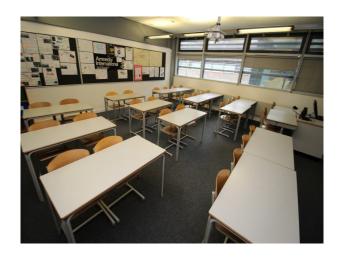

#### Interior

School campus comprising a number of purpose built educational buildings including state of the art facilities for children ranging in age from infants to teenagers. Facilities include:

- Large space with reception desk in the middle and lift/corridors leading off it
- Home economics kitchen classroom
- Science laboratories
- Several communal areas with seating "pods"