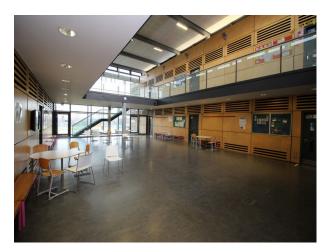

#### Interior

School campus comprising a number of purpose built educational buildings including state of the art facilities for children ranging in age from infants to teenagers. Facilities include:

- Large space with reception desk in the middle and lift/corridors leading off it
- Home economics kitchen classroom
- Science laboratories
- Several communal areas with seating "pods"