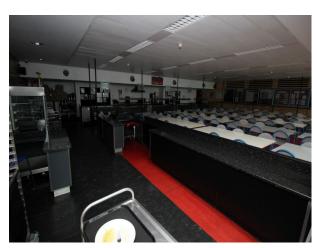

#### Interior

School campus comprising a number of purpose built educational buildings including state of the art facilities for children ranging in age from infants to teenagers. Facilities include:

- Large space with reception desk in the middle and lift/corridors leading off it
- Home economics kitchen classroom
- Science laboratories
- Several communal areas with seating "pods"