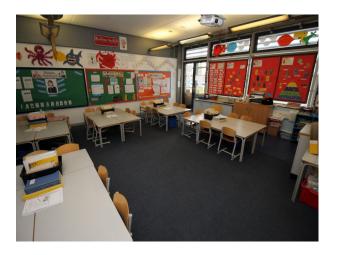

#### Interior

School campus comprising a number of purpose built educational buildings including state of the art facilities for children ranging in age from infants to teenagers. Facilities include:

- Large space with reception desk in the middle and lift/corridors leading off it
- Home economics kitchen classroom
- Science laboratories
- Several communal areas with seating "pods"