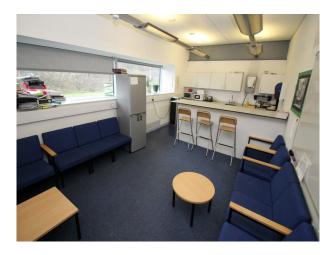

#### Interior

School campus comprising a number of purpose built educational buildings including state of the art facilities for children ranging in age from infants to teenagers. Facilities include:

- Large space with reception desk in the middle and lift/corridors leading off it
- Home economics kitchen classroom
- Science laboratories
- Several communal areas with seating "pods"