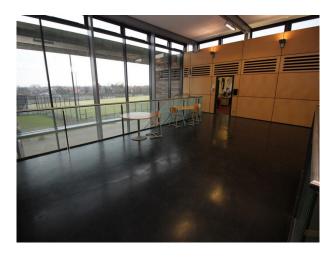

#### Interior

School campus comprising a number of purpose built educational buildings including state of the art facilities for children ranging in age from infants to teenagers. Facilities include:

- Large space with reception desk in the middle and lift/corridors leading off it
- Home economics kitchen classroom
- Science laboratories
- Several communal areas with seating "pods"