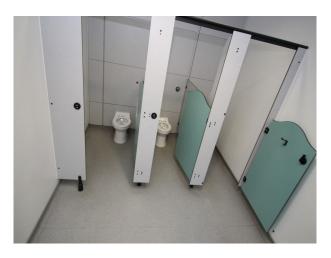

al buildings including state of the art facilities for children ranging in age from infants to teenagers. Facilities include:

- Large space with reception desk in the middle and lift/corridors leading off it
- Home economics kitchen classroom
- Science laboratories
- Several communal areas with seating "pods"

#### **Exterior**

Shooting Opportunities include:

- Modern, lockable bicycle stores
- Grass football pitches
- Astro-turf football pitches
- Fenced-off infant play areas with cushioned flooring, climbing equipment and an area for playing with mud!