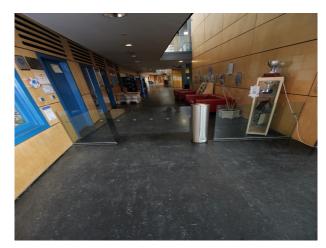

#### Interior

School campus comprising a number of purpose built educational buildings including state of the art facilities for children ranging in age from infants to teenagers. Facilities include:

- Large space with reception desk in the middle and lift/corridors leading off it
- Home economics kitchen classroom
- Science laboratories
- Several communal areas with seating "pods"