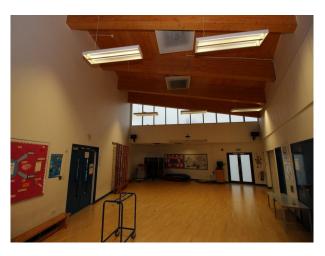

a number of purpose built educational buildings including state of the art facilities for children ranging in age from infants to teenagers. Facilities include:

- Large space with reception desk in the middle and lift/corridors leading off it
- Home economics kitchen classroom
- Science laboratories
- Several communal areas with seating "pods"

#### **Exterior**

Shooting Opportunities include:

- Modern, lockable bicycle stores
- Grass football pitches
- Astro-turf football pitches
- Fenced-off infant play areas with cushioned flooring, climbing equipment and an area for playing with mud!