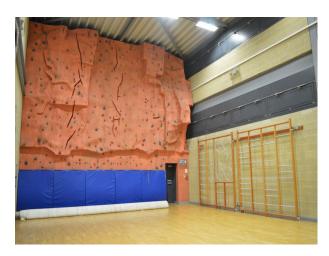

#### Rooms

- Changing Room
- Gym
- Office

Toilets

- Reception
- Stage

#### Interior

School campus comprising a number of purpose built educational buildings including state of the art facilities for children ranging in age from infants to teenagers. Facilities include:

- Large space with reception desk in the middle and lift/corridors leading off it
- Home economics kitchen classroom
- Science laboratories
- Several communal areas with seating "pods"