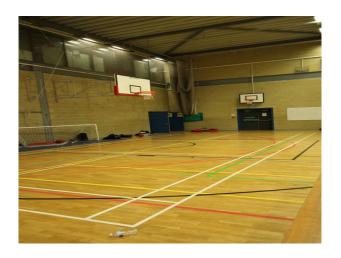

ren ranging in age from infants to teenagers. Facilities include:

- Large space with reception desk in the middle and lift/corridors leading off it
- Home economics kitchen classroom
- Science laboratories
- Several communal areas with seating "pods"

#### **Exterior**

Shooting Opportunities include:

- Modern, lockable bicycle stores
- Grass football pitches
- Astro-turf football pitches
- Fenced-off infant play areas with cushioned flooring, climbing equipment and an area for playing with mud!