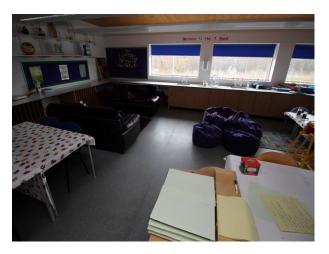

#### Interior

School campus comprising a number of purpose built educational buildings including state of the art facilities for children ranging in age from infants to teenagers. Facilities include:

- Large space with reception desk in the middle and lift/corridors leading off it
- Home economics kitchen classroom
- Science laboratories
- Several communal areas with seating "pods"