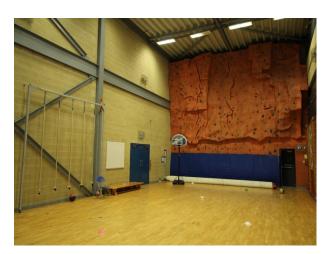

ldren ranging in age from infants to teenagers. Facilities include:

- Large space with reception desk in the middle and lift/corridors leading off it
- Home economics kitchen classroom
- Science laboratories
- Several communal areas with seating "pods"

#### **Exterior**

Shooting Opportunities include:

- Modern, lockable bicycle stores
- Grass football pitches
- Astro-turf football pitches
- Fenced-off infant play areas with cushioned flooring, climbing equipment and an area for playing with mud!