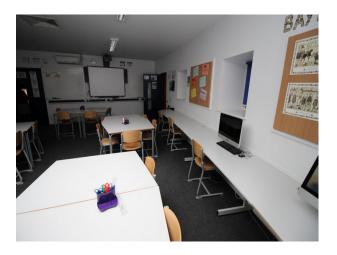

#### Interior

School campus comprising a number of purpose built educational buildings including state of the art facilities for children ranging in age from infants to teenagers. Facilities include:

- Large space with reception desk in the middle and lift/corridors leading off it
- Home economics kitchen classroom
- Science laboratories
- Several communal areas with seating "pods"