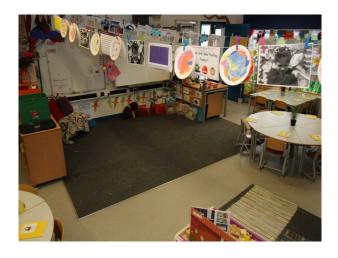

#### Interior

School campus comprising a number of purpose built educational buildings including state of the art facilities for children ranging in age from infants to teenagers. Facilities include:

- Large space with reception desk in the middle and lift/corridors leading off it
- Home economics kitchen classroom
- Science laboratories
- Several communal areas with seating "pods"