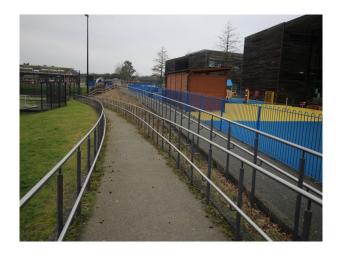

#### **Exterior**

Shooting Opportunities include:

- Modern, lockable bicycle stores
- Grass football pitches
- Astro-turf football pitches
- Fenced-off infant play areas with cushioned flooring, climbing equipment and an area for playing with mud!