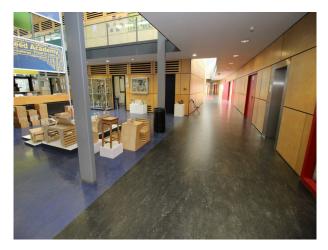

#### Interior

School campus comprising a number of purpose built educational buildings including state of the art facilities for children ranging in age from infants to teenagers. Facilities include:

- Large space with reception desk in the middle and lift/corridors leading off it
- Home economics kitchen classroom
- Science laboratories
- Several communal areas with seating "pods"