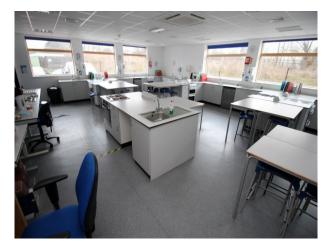

#### Interior

School campus comprising a number of purpose built educational buildings including state of the art facilities for children ranging in age from infants to teenagers. Facilities include:

- Large space with reception desk in the middle and lift/corridors leading off it
- Home economics kitchen classroom
- Science laboratories
- Several communal areas with seating "pods"