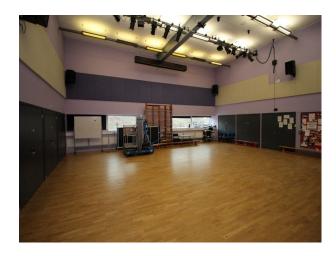

#### Interior

School campus comprising a number of purpose built educational buildings including state of the art facilities for children ranging in age from infants to teenagers. Facilities include:

- Large space with reception desk in the middle and lift/corridors leading off it
- Home economics kitchen classroom
- Science laboratories
- Several communal areas with seating "pods"