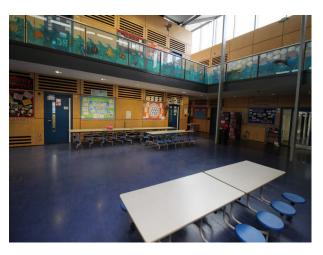

#### Interior

School campus comprising a number of purpose built educational buildings including state of the art facilities for children ranging in age from infants to teenagers. Facilities include:

- Large space with reception desk in the middle and lift/corridors leading off it
- Home economics kitchen classroom
- Science laboratories
- Several communal areas with seating "pods"