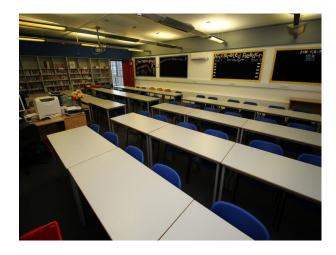

#### Interior

School campus comprising a number of purpose built educational buildings including state of the art facilities for children ranging in age from infants to teenagers. Facilities include:

- Large space with reception desk in the middle and lift/corridors leading off it
- Home economics kitchen classroom
- Science laboratories
- Several communal areas with seating "pods"