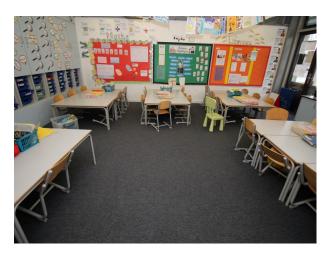

#### Interior

School campus comprising a number of purpose built educational buildings including state of the art facilities for children ranging in age from infants to teenagers. Facilities include:

- Large space with reception desk in the middle and lift/corridors leading off it
- Home economics kitchen classroom
- Science laboratories
- Several communal areas with seating "pods"