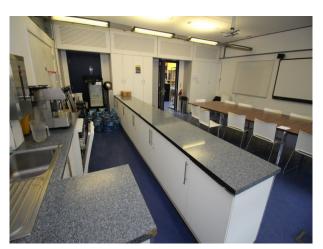

#### Interior

School campus comprising a number of purpose built educational buildings including state of the art facilities for children ranging in age from infants to teenagers. Facilities include:

- Large space with reception desk in the middle and lift/corridors leading off it
- Home economics kitchen classroom
- Science laboratories
- Several communal areas with seating "pods"