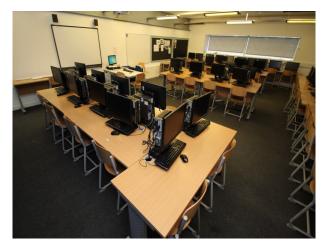

#### Interior

School campus comprising a number of purpose built educational buildings including state of the art facilities for children ranging in age from infants to teenagers. Facilities include:

- Large space with reception desk in the middle and lift/corridors leading off it
- Home economics kitchen classroom
- Science laboratories
- Several communal areas with seating "pods"