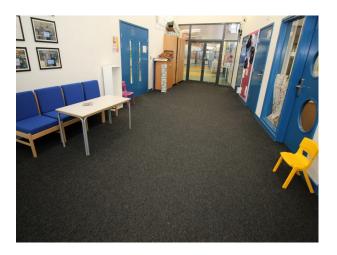

#### Interior

School campus comprising a number of purpose built educational buildings including state of the art facilities for children ranging in age from infants to teenagers. Facilities include:

- Large space with reception desk in the middle and lift/corridors leading off it
- Home economics kitchen classroom
- Science laboratories
- Several communal areas with seating "pods"