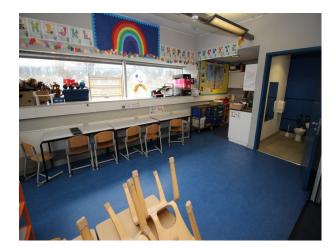

#### Interior

School campus comprising a number of purpose built educational buildings including state of the art facilities for children ranging in age from infants to teenagers. Facilities include:

- Large space with reception desk in the middle and lift/corridors leading off it
- Home economics kitchen classroom
- Science laboratories
- Several communal areas with seating "pods"