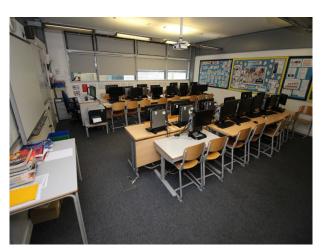

#### Interior

School campus comprising a number of purpose built educational buildings including state of the art facilities for children ranging in age from infants to teenagers. Facilities include:

- Large space with reception desk in the middle and lift/corridors leading off it
- Home economics kitchen classroom
- Science laboratories
- Several communal areas with seating "pods"