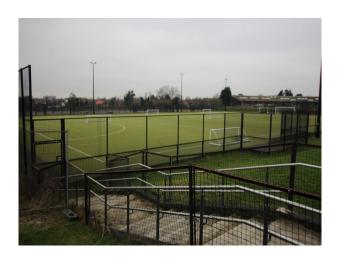

#### **Exterior**

Shooting Opportunities include:

- Modern, lockable bicycle stores
- Grass football pitches
- Astro-turf football pitches
- Fenced-off infant play areas with cushioned flooring, climbing equipment and an area for playing with mud!