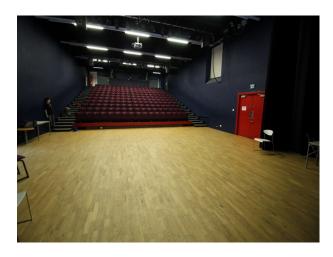

ging Room
- Gym
- Office

Toilets

- Reception
- Stage

#### Walls & Windows

- Large Windows
- Painted Walls

#### Interior

School campus comprising a number of purpose built educational buildings including state of the art facilities for children ranging in age from infants to teenagers. Facilities include:

- Large space with reception desk in the middle and lift/corridors leading off it
- Home economics kitchen classroom
- Science laboratories
- Several communal areas with seating "pods"

#### **Exterior**

Shooting Opportunities include:

- Modern, lockable bicycle stores
- Grass football pitches
- Astro-turf football pitches
- Fenced-off infant play areas with cushioned flooring, climbing equipment and an area for playing with mud!