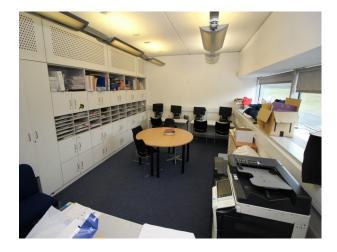

#### Interior

School campus comprising a number of purpose built educational buildings including state of the art facilities for children ranging in age from infants to teenagers. Facilities include:

- Large space with reception desk in the middle and lift/corridors leading off it
- Home economics kitchen classroom
- Science laboratories
- Several communal areas with seating "pods"