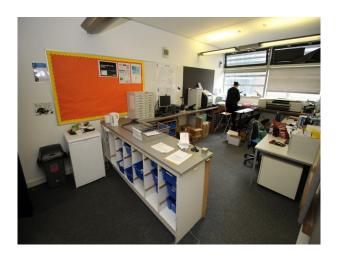

#### Interior

School campus comprising a number of purpose built educational buildings including state of the art facilities for children ranging in age from infants to teenagers. Facilities include:

- Large space with reception desk in the middle and lift/corridors leading off it
- Home economics kitchen classroom
- Science laboratories
- Several communal areas with seating "pods"