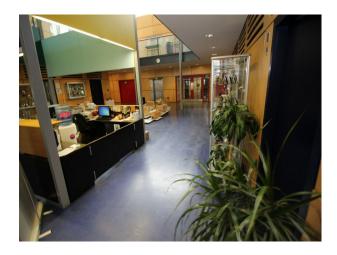

#### Interior

School campus comprising a number of purpose built educational buildings including state of the art facilities for children ranging in age from infants to teenagers. Facilities include:

- Large space with reception desk in the middle and lift/corridors leading off it
- Home economics kitchen classroom
- Science laboratories
- Several communal areas with seating "pods"