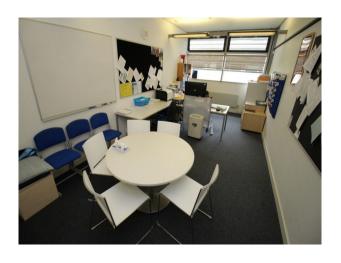

#### Interior

School campus comprising a number of purpose built educational buildings including state of the art facilities for children ranging in age from infants to teenagers. Facilities include:

- Large space with reception desk in the middle and lift/corridors leading off it
- Home economics kitchen classroom
- Science laboratories
- Several communal areas with seating "pods"