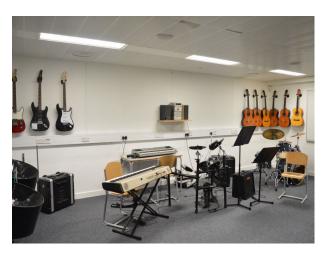

#### Interior

School campus comprising a number of purpose built educational buildings including state of the art facilities for children ranging in age from infants to teenagers. Facilities include:

- Large space with reception desk in the middle and lift/corridors leading off it
- Home economics kitchen classroom
- Science laboratories
- Several communal areas with seating "pods"