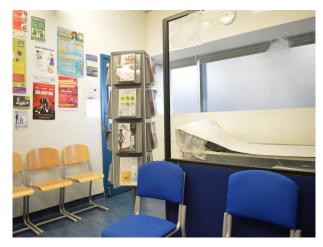

#### Interior

School campus comprising a number of purpose built educational buildings including state of the art facilities for children ranging in age from infants to teenagers. Facilities include:

- Large space with reception desk in the middle and lift/corridors leading off it
- Home economics kitchen classroom
- Science laboratories
- Several communal areas with seating "pods"