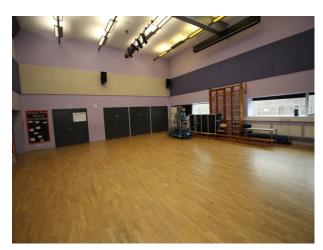

#### Rooms

- Changing Room
- Gym
- Office

Toilets

- Reception
- Stage

#### Interior

School campus comprising a number of purpose built educational buildings including state of the art facilities for children ranging in age from infants to teenagers. Facilities include:

- Large space with reception desk in the middle and lift/corridors leading off it
- Home economics kitchen classroom
- Science laboratories
- Several communal areas with seating "pods"