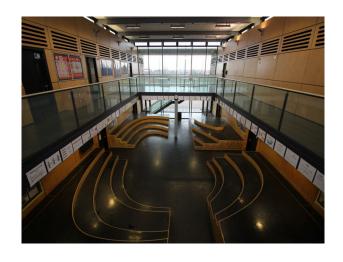

#### Interior

School campus comprising a number of purpose built educational buildings including state of the art facilities for children ranging in age from infants to teenagers. Facilities include:

- Large space with reception desk in the middle and lift/corridors leading off it
- Home economics kitchen classroom
- Science laboratories
- Several communal areas with seating "pods"