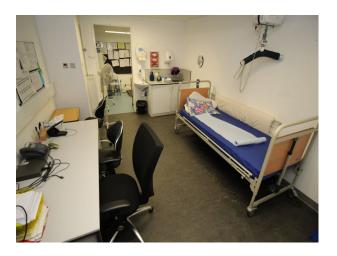

Large Windows
- Painted Walls

#### Interior

School campus comprising a number of purpose built educational buildings including state of the art facilities for children ranging in age from infants to teenagers. Facilities include:

- Large space with reception desk in the middle and lift/corridors leading off it
- Home economics kitchen classroom
- Science laboratories
- Several communal areas with seating "pods"

#### **Exterior**

Shooting Opportunities include:

- Modern, lockable bicycle stores
- Grass football pitches
- Astro-turf football pitches
- Fenced-off infant play areas with cushioned flooring, climbing equipment and an area for playing with mud!