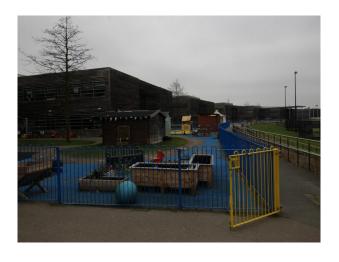

#### **Exterior**

Shooting Opportunities include:

- Modern, lockable bicycle stores
- Grass football pitches
- Astro-turf football pitches
- Fenced-off infant play areas with cushioned flooring, climbing equipment and an area for playing with mud!