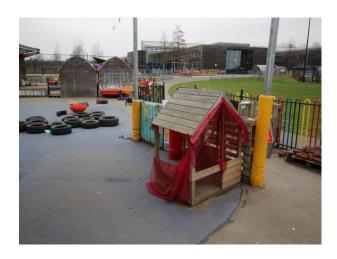

#### **Exterior**

Shooting Opportunities include:

- Modern, lockable bicycle stores
- Grass football pitches
- Astro-turf football pitches
- Fenced-off infant play areas with cushioned flooring, climbing equipment and an area for playing with mud!