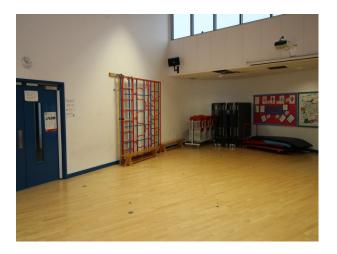

urpose built educational buildings including state of the art facilities for children ranging in age from infants to teenagers. Facilities include:

- Large space with reception desk in the middle and lift/corridors leading off it
- Home economics kitchen classroom
- Science laboratories
- Several communal areas with seating "pods"

#### **Exterior**

Shooting Opportunities include:

- Modern, lockable bicycle stores
- Grass football pitches
- Astro-turf football pitches
- Fenced-off infant play areas with cushioned flooring, climbing equipment and an area for playing with mud!