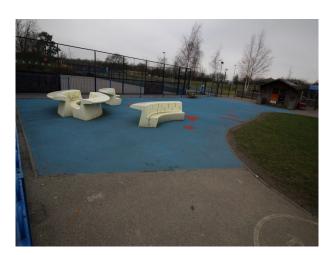

#### **Exterior**

Shooting Opportunities include:

- Modern, lockable bicycle stores
- Grass football pitches
- Astro-turf football pitches
- Fenced-off infant play areas with cushioned flooring, climbing equipment and an area for playing with mud!