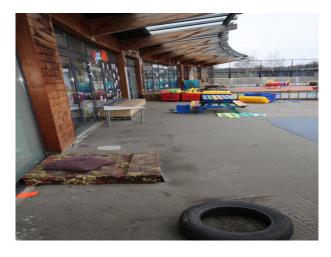

#### **Exterior**

Shooting Opportunities include:

- Modern, lockable bicycle stores
- Grass football pitches
- Astro-turf football pitches
- Fenced-off infant play areas with cushioned flooring, climbing equipment and an area for playing with mud!