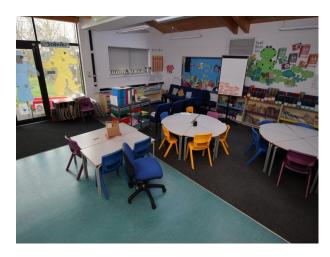

#### Interior

School campus comprising a number of purpose built educational buildings including state of the art facilities for children ranging in age from infants to teenagers. Facilities include:

- Large space with reception desk in the middle and lift/corridors leading off it
- Home economics kitchen classroom
- Science laboratories
- Several communal areas with seating "pods"