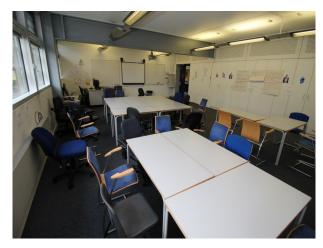

#### Interior

School campus comprising a number of purpose built educational buildings including state of the art facilities for children ranging in age from infants to teenagers. Facilities include:

- Large space with reception desk in the middle and lift/corridors leading off it
- Home economics kitchen classroom
- Science laboratories
- Several communal areas with seating "pods"