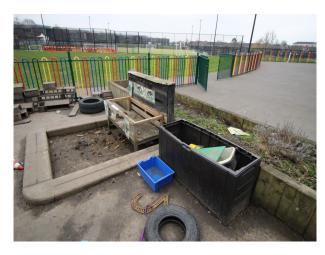

#### **Exterior**

Shooting Opportunities include:

- Modern, lockable bicycle stores
- Grass football pitches
- Astro-turf football pitches
- Fenced-off infant play areas with cushioned flooring, climbing equipment and an area for playing with mud!