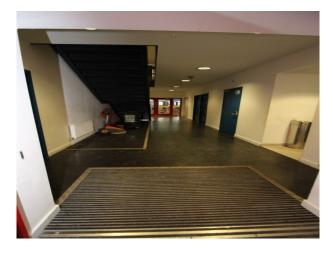

#### Interior

School campus comprising a number of purpose built educational buildings including state of the art facilities for children ranging in age from infants to teenagers. Facilities include:

- Large space with reception desk in the middle and lift/corridors leading off it
- Home economics kitchen classroom
- Science laboratories
- Several communal areas with seating "pods"