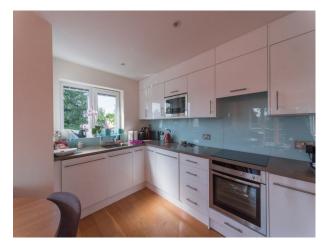

## **Features:**

| Bedroom Types    | Facilities                                                                                   | Interior Features | Kitchen types         |
|------------------|----------------------------------------------------------------------------------------------|-------------------|-----------------------|
| • Double Bedroom | <ul><li>Domestic Power</li><li>Internet Access</li><li>Mains Water</li><li>Toilets</li></ul> | • Furnished       | • Cream & White Units |
| Rooms            | Views                                                                                        | Walls & Windows   |                       |
| • Living Room    | Residential View                                                                             | • Large Windows   |                       |