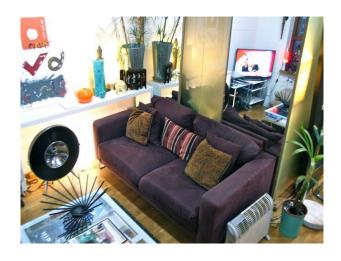

#### Interior

This is a 1000sqft, live-work, contemporary(aprox 15 years old), New York-style loft apartment.

Its L-shaped, open-plan live/work space is flooded with natural light and includes a recording studio/office, kitchen (modern grey units/stainless steel and red feature wall)and seating and dining zones.

The furniture is a mix of cool contemporary and 50/60s/70s retro.

The white walls are decorated with the owner's own paintings, digital artworks and photos.

The bedrooms have feature walls of etched glass. The very large wood-framed windows have wooden Venetian blinds and the oak laminate floor is covered in a variety of rugs in brown and white. The colour scheme is warm and autumnal(brown, white red, green and orange).