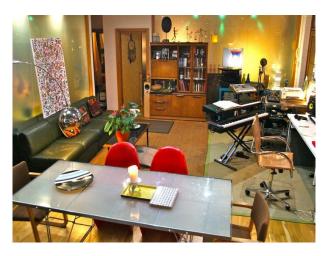

#### Interior

This is a 1000sqft, live-work, contemporary(aprox 15 years old), New York-style loft apartment.

Its L-shaped, open-plan live/work space is flooded with natural light and includes a recording studio/office, kitchen (modern grey units/stainless steel and red feature wall)and seating and dining zones.

The furniture is a mix of cool contemporary and 50/60s/70s retro.

The white walls are decorated with the owner's own paintings, digital artworks and photos.

The bedrooms have feature walls of etched glass. The very large wood-framed windows have wooden Venetian blinds and the oak laminate floor is covered in a variety of rugs in brown and white. The colour scheme is warm and autumnal(brown, white red, green and orange).

The decor is more maximalist than minimalist.

Dimensions:

L-shaped living/dining/kitchen/studio aprox 30' by 22' (max) by 12' (min)

Main bedroom: 13' by 11'. Guest bedroom: 7' by 11'.