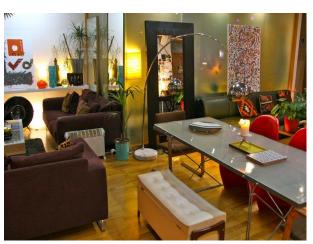

#### Interior

This is a 1000sqft, live-work, contemporary(aprox 15 years old), New York-style loft apartment.

Its L-shaped, open-plan live/work space is flooded with natural light and includes a recording studio/office, kitchen (modern grey units/stainless steel and red feature wall)and seating and dining zones.

The furniture is a mix of cool contemporary and 50/60s/70s retro.

The white walls are decorated with the owner's own paintings, digital artworks and photos.

The bedrooms have feature walls of etched glass. The very large wood-framed windows have wooden Venetian blinds and the oak laminate floor is covered in a variety of rugs in brown and white. The colour scheme is warm and autumnal(brown, white red, green and orange).

The decor is more maximalist than minimalist.

Dimensions:

L-shaped living/dining/kitchen/studio aprox 30' by 22' (max) by 12' (min)

Main bedroom: 13' by 11'. Guest bedroom: 7' by 11'.