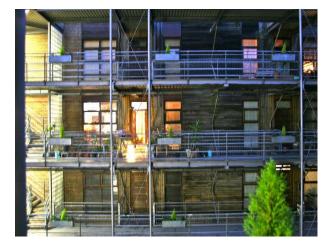

### **Exterior**

This fantastic 2nd floor apartment is one of 25 in a U-shaped, four-storey block featuring industrial steel detailing, two glass-brick-clad stairwells, lift and wood-cladding.

There is secure parking for one car or van and some off-street parking nearby, as well as a supermarket car park a few minute's walk away.