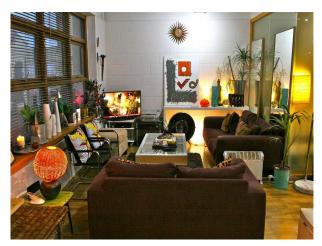

#### Interior

This is a 1000sqft, live-work, contemporary(aprox 15 years old), New York-style loft apartment.

Its L-shaped, open-plan live/work space is flooded with natural light and includes a recording studio/office, kitchen (modern grey units/stainless steel and red feature wall)and seating and dining zones.

The furniture is a mix of cool contemporary and 50/60s/70s retro.

The white walls are decorated with the owner's own paintings, digital artworks and photos.

The bedrooms have feature walls of etched glass. The very large wood-framed windows have wooden Venetian blinds and the oak laminate floor is covered in a variety of rugs in brown and white. The colour scheme is warm and autumnal(brown, white red, green and orange).

The decor is more maximalist than minimalist.

Dimensions:

L-shaped living/dining/kitchen/studio aprox 30' by 22' (max) by 12' (min)

Main bedroom: 13' by 11'. Guest bedroom: 7' by 11'.