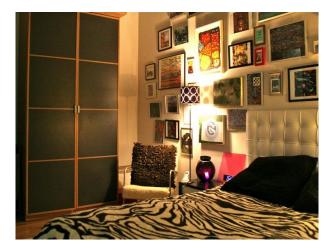

The master bedroom is cool and calm, featuring a white leather bed covered in a faux Zebra bedspread, white rugs, and an a huge art wall, featuring the owner's works. The spare bedroom (also double) is a cosy etched-glass pod (there are no windows per se).

The furniture is a mix of cool contemporary and 50/60s/70s retro.

The white walls are decorated with the owner's own paintings, digital artworks and photos.

The bedrooms have feature walls of etched glass. The very large wood-framed windows have wooden Venetian blinds and the oak laminate floor is covered in a variety of rugs in brown and white. The colour scheme is warm and autumnal(brown, white red, green and orange).