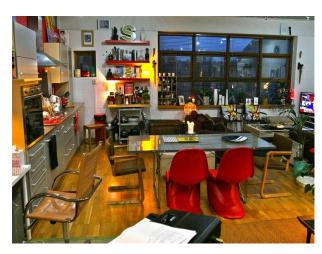

#### Interior

This is a 1000sqft, live-work, contemporary(aprox 15 years old), New York-style loft apartment.

Its L-shaped, open-plan live/work space is flooded with natural light and includes a recording studio/office, kitchen (modern grey units/stainless steel and red feature wall)and seating and dining zones.

The furniture is a mix of cool contemporary and 50/60s/70s retro.

The white walls are decorated with the owner's own paintings, digital artworks and photos.

The bedrooms have feature walls of etched glass. The very large wood-framed windows have wooden Venetian blinds and the oak laminate floor is covered in a variety of rugs in brown and white. The colour scheme is warm and autumnal(brown, white red, green and orange).

The decor is more maximalist than minimalist.

Dimensions:

L-shaped living/dining/kitchen/studio aprox 30' by 22' (max) by 12' (min)

Main bedroom: 13' by 11'. Guest bedroom: 7' by 11'.