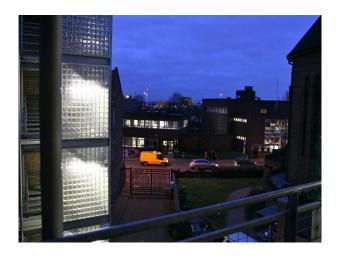

The local area is a gritty, multicultural, urban area 'on the up' with trendy areas neighbouring.

The outside of the apartment features a balcony which is a kind-of bridge to reach the front door, with a marble-topped round table, two metal chairs with cream-coloured seat cushions and an abundance of plants. There is a southern-facing urban view.

Easy access to public with tube station approx 5 mins walk from the property.