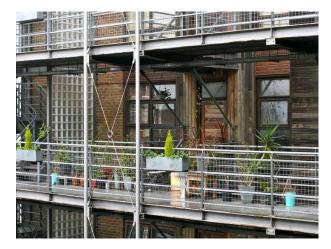

The local area is a gritty, multicultural, urban area 'on the up' with trendy areas neighbouring.

The outside of the apartment features a balcony which is a kind-of bridge to reach the front door, with a marble-topped round table, two metal chairs with cream-coloured seat cushions and an abundance of plants. There is a southern-facing urban view.