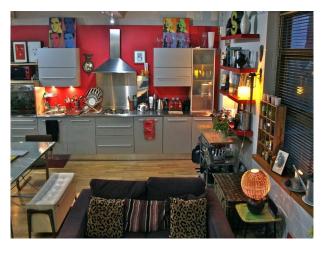

#### Interior

This is a 1000sqft, live-work, contemporary(aprox 15 years old), New York-style loft apartment.

Its L-shaped, open-plan live/work space is flooded with natural light and includes a recording studio/office, kitchen (modern grey units/stainless steel and red feature wall)and seating and dining zones.

The furniture is a mix of cool contemporary and 50/60s/70s retro.

The white walls are decorated with the owner's own paintings, digital artworks and photos.

The bedrooms have feature walls of etched glass. The very large wood-framed windows have wooden Venetian blinds and the oak laminate floor is covered in a variety of rugs in brown and white. The colour scheme is warm and autumnal(brown, white red, green and orange).

The decor is more maximalist than minimalist.

Dimensions:

L-shaped living/dining/kitchen/studio aprox 30' by 22' (max) by 12' (min)

Main bedroom: 13' by 11'. Guest bedroom: 7' by 11'.