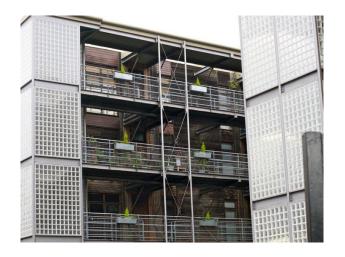

### **Exterior**

This fantastic 2nd floor apartment is one of 25 in a U-shaped, four-storey block featuring industrial steel detailing, two glass-brick-clad stairwells, lift and wood-cladding.

There is secure parking for one car or van and some off-street parking nearby, as well as a supermarket car park a few minute's walk away.

The local area is a gritty, multicultural, urban area 'on the up' with trendy areas neighbouring.

The outside of the apartment features a balcony which is a kind-of bridge to reach the front door, with a marble-topped round table, two metal chairs with cream-coloured seat cushions and an abundance of plants. There is a southern-facing urban view.