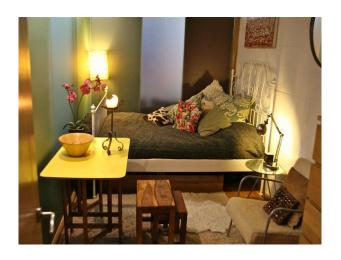

The master bedroom is cool and calm, featuring a white leather bed covered in a faux Zebra bedspread, white rugs, and an a huge art wall, featuring the owner's works. The spare bedroom (also double) is a cosy etched-glass pod (there are no windows per se).

The furniture is a mix of cool contemporary and 50/60s/70s retro.

The white walls are decorated with the owner's own paintings, digital artworks and photos.

The bedrooms have feature walls of etched glass. The very large wood-framed windows have wooden Venetian blinds and the oak laminate floor is covered in a variety of rugs in brown and white. The colour scheme is warm and autumnal(brown, white red, green and orange).