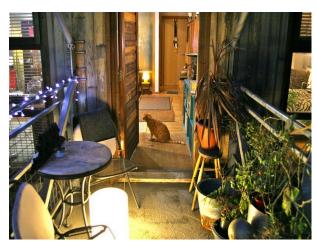

The local area is a gritty, multicultural, urban area 'on the up' with trendy areas neighbouring.

The outside of the apartment features a balcony which is a kind-of bridge to reach the front door, with a marble-topped round table, two metal chairs with cream-coloured seat cushions and an abundance of plants. There is a southern-facing urban view.