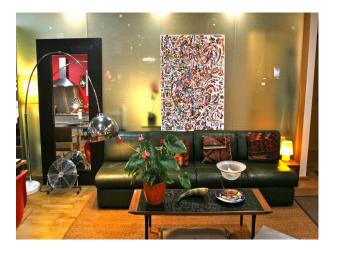

#### Interior

This is a 1000sqft, live-work, contemporary(aprox 15 years old), New York-style loft apartment.

Its L-shaped, open-plan live/work space is flooded with natural light and includes a recording studio/office, kitchen (modern grey units/stainless steel and red feature wall)and seating and dining zones.

The furniture is a mix of cool contemporary and 50/60s/70s retro.

The white walls are decorated with the owner's own paintings, digital artworks and photos.

The bedrooms have feature walls of etched glass. The very large wood-framed windows have wooden Venetian blinds and the oak laminate floor is covered in a variety of rugs in brown and white. The colour scheme is warm and autumnal(brown, white red, green and orange).

The decor is more maximalist than minimalist.

Dimensions:

L-shaped living/dining/kitchen/studio aprox 30' by 22' (max) by 12' (min)

Main bedroom: 13' by 11'. Guest bedroom: 7' by 11'.