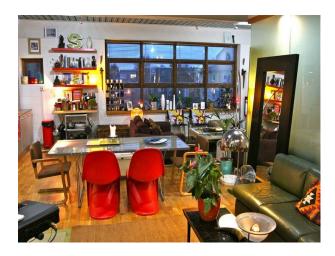

#### Interior

This is a 1000sqft, live-work, contemporary(aprox 15 years old), New York-style loft apartment.

Its L-shaped, open-plan live/work space is flooded with natural light and includes a recording studio/office, kitchen (modern grey units/stainless steel and red feature wall)and seating and dining zones.

The furniture is a mix of cool contemporary and 50/60s/70s retro.

The white walls are decorated with the owner's own paintings, digital artworks and photos.

The bedrooms have feature walls of etched glass. The very large wood-framed windows have wooden Venetian blinds and the oak laminate floor is covered in a variety of rugs in brown and white. The colour scheme is warm and autumnal(brown, white red, green and orange).

The decor is more maximalist than minimalist.

Dimensions:

L-shaped living/dining/kitchen/studio aprox 30' by 22' (max) by 12' (min)

Main bedroom: 13' by 11'. Guest bedroom: 7' by 11'.