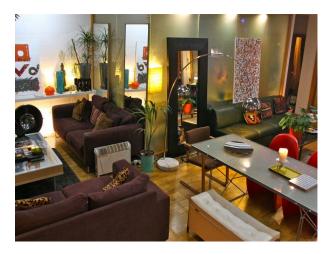

#### Interior

This is a 1000sqft, live-work, contemporary(aprox 15 years old), New York-style loft apartment.

Its L-shaped, open-plan live/work space is flooded with natural light and includes a recording studio/office, kitchen (modern grey units/stainless steel and red feature wall)and seating and dining zones.

The furniture is a mix of cool contemporary and 50/60s/70s retro.

The white walls are decorated with the owner's own paintings, digital artworks and photos.

The bedrooms have feature walls of etched glass. The very large wood-framed windows have wooden Venetian blinds and the oak laminate floor is covered in a variety of rugs in brown and white. The colour scheme is warm and autumnal(brown, white red, green and orange).

The decor is more maximalist than minimalist.

Dimensions:

L-shaped living/dining/kitchen/studio aprox 30' by 22' (max) by 12' (min)

Main bedroom: 13' by 11'. Guest bedroom: 7' by 11'.