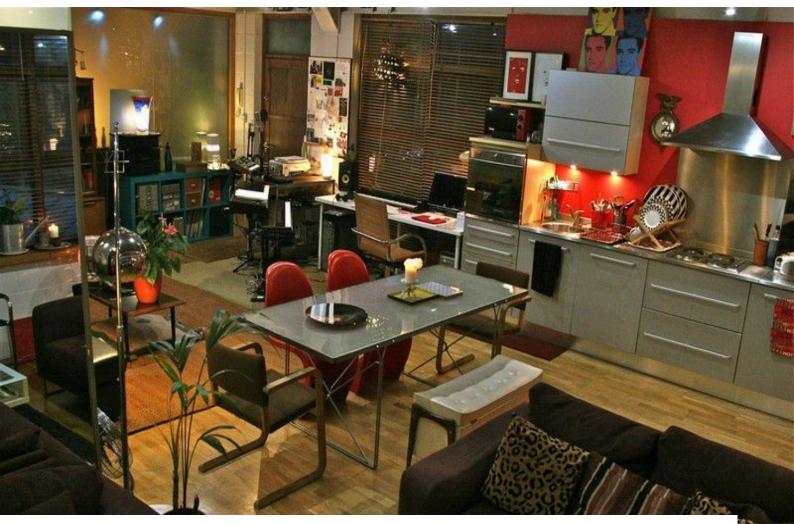

#### Interior

This is a 1000sqft, live-work, contemporary(aprox 15 years old), New York-style loft apartment.

Its L-shaped, open-plan live/work space is flooded with natural light and includes a recording studio/office, kitchen (modern grey units/stainless steel and red feature wall)and seating and dining zones.

The furniture is a mix of cool contemporary and 50/60s/70s retro.

The white walls are decorated with the owner's own paintings, digital artworks and photos.

The bedrooms have feature walls of etched glass. The very large wood-framed windows have wooden Venetian blinds and the oak laminate floor is covered in a variety of rugs in brown and white. The colour scheme is warm and autumnal(brown, white red, green and orange).

The decor is more maximalist than minimalist.

Dimensions:

L-shaped living/dining/kitchen/studio aprox 30' by 22' (max) by 12' (min)

Main bedroom: 13' by 11'. Guest bedroom: 7' by 11'.