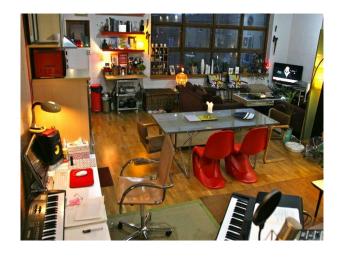

#### Interior

This is a 1000sqft, live-work, contemporary(aprox 15 years old), New York-style loft apartment.

Its L-shaped, open-plan live/work space is flooded with natural light and includes a recording studio/office, kitchen (modern grey units/stainless steel and red feature wall)and seating and dining zones.

The furniture is a mix of cool contemporary and 50/60s/70s retro.

The white walls are decorated with the owner's own paintings, digital artworks and photos.

The bedrooms have feature walls of etched glass. The very large wood-framed windows have wooden Venetian blinds and the oak laminate floor is covered in a variety of rugs in brown and white. The colour scheme is warm and autumnal(brown, white red, green and orange).

The decor is more maximalist than minimalist.

Dimensions:

L-shaped living/dining/kitchen/studio aprox 30' by 22' (max) by 12' (min)

Main bedroom: 13' by 11'. Guest bedroom: 7' by 11'.