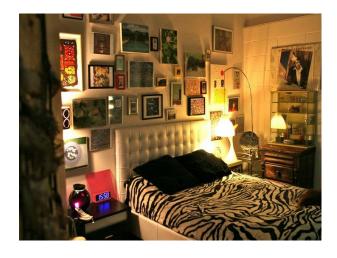

The master bedroom is cool and calm, featuring a white leather bed covered in a faux Zebra bedspread, white rugs, and an a huge art wall, featuring the owner's works. The spare bedroom (also double) is a cosy etched-glass pod (there are no windows per se).