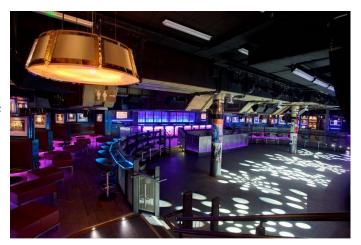

### **Features:**

• Stage

| <b>Bathroom Types</b> | Facilities                      | Floors            | Parking            |
|-----------------------|---------------------------------|-------------------|--------------------|
| • Cloakroom/WC        | • 3 Phase Power                 | • Real Wood Floor | Off Street Parking |
|                       | • Green Room                    |                   |                    |
|                       | • Internet Access               |                   |                    |
|                       | <ul> <li>Mains Water</li> </ul> |                   |                    |
|                       | • Toilets                       |                   |                    |
| Rooms                 | Views                           | Walls & Windows   |                    |
| • Bar                 | • Industrial View               | • Stone Walls     |                    |
| • Dance floor         |                                 |                   |                    |
| • Green Room          |                                 |                   |                    |

#### Interior

9 meter wide LED stage screen
Dedicated outside broadcast area with permanent cabling to the venue
5HD cameras throughout the venue
Three phase power in the venue itself
No time restrictions for loading
Ample parking for all forms of transport
Onsite catering, restaurants, hotels and health club
Late license for night shoots
Luxury green room
Different seating areas including some booths