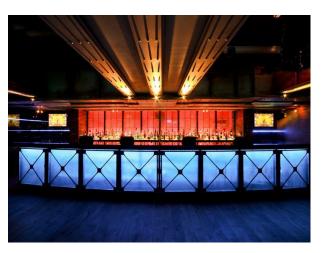

### **Features:**

• Stage

| <b>Bathroom Types</b> | Facilities                      | Floors            | Parking            |
|-----------------------|---------------------------------|-------------------|--------------------|
| • Cloakroom/WC        | • 3 Phase Power                 | • Real Wood Floor | Off Street Parking |
|                       | • Green Room                    |                   |                    |
|                       | • Internet Access               |                   |                    |
|                       | <ul> <li>Mains Water</li> </ul> |                   |                    |
|                       | • Toilets                       |                   |                    |
| Rooms                 | Views                           | Walls & Windows   |                    |
| • Bar                 | • Industrial View               | • Stone Walls     |                    |
| • Dance floor         |                                 |                   |                    |
| • Green Room          |                                 |                   |                    |