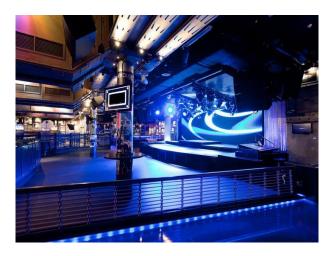

#### Interior

9 meter wide LED stage screen
Dedicated outside broadcast area with permanent cabling to the venue
5HD cameras throughout the venue
Three phase power in the venue itself
No time restrictions for loading
Ample parking for all forms of transport
Onsite catering, restaurants, hotels and health club
Late license for night shoots
Luxury green room
Different seating areas including some booths