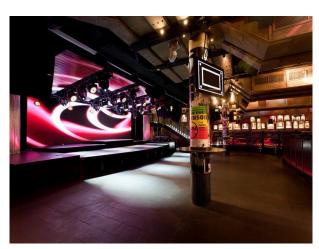

#### Interior

9 meter wide LED stage screen
Dedicated outside broadcast area with permanent cabling to the venue
5HD cameras throughout the venue
Three phase power in the venue itself
No time restrictions for loading
Ample parking for all forms of transport
Onsite catering, restaurants, hotels and health club
Late license for night shoots
Luxury green room
Different seating areas including some booths