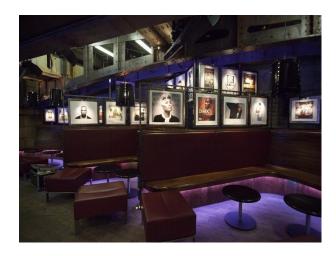

### **Features:**

• Stage

| <b>Bathroom Types</b> | Facilities                      | Floors            | Parking            |
|-----------------------|---------------------------------|-------------------|--------------------|
| • Cloakroom/WC        | • 3 Phase Power                 | • Real Wood Floor | Off Street Parking |
|                       | • Green Room                    |                   |                    |
|                       | • Internet Access               |                   |                    |
|                       | <ul> <li>Mains Water</li> </ul> |                   |                    |
|                       | • Toilets                       |                   |                    |
| Rooms                 | Views                           | Walls & Windows   |                    |
| • Bar                 | • Industrial View               | • Stone Walls     |                    |
| • Dance floor         |                                 |                   |                    |
| • Green Room          |                                 |                   |                    |