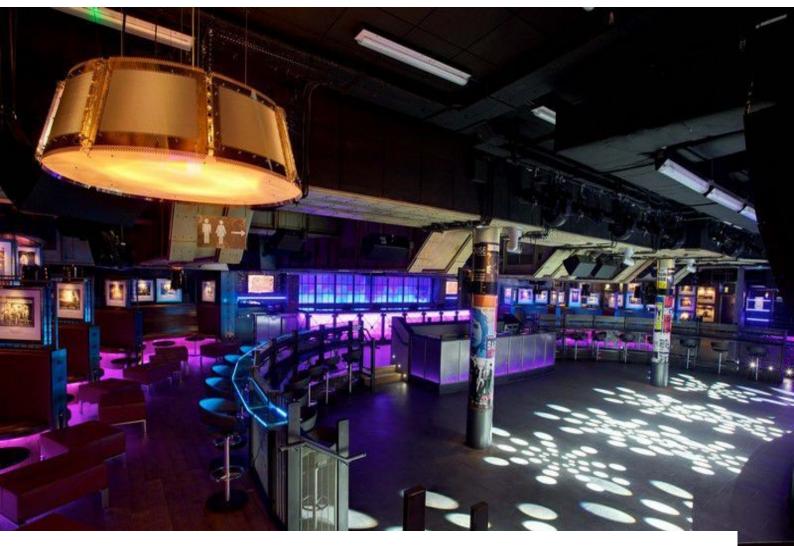

### **Features:**

• Stage

| <b>Bathroom Types</b> | Facilities                      | Floors            | Parking            |
|-----------------------|---------------------------------|-------------------|--------------------|
| • Cloakroom/WC        | • 3 Phase Power                 | • Real Wood Floor | Off Street Parking |
|                       | • Green Room                    |                   |                    |
|                       | • Internet Access               |                   |                    |
|                       | <ul> <li>Mains Water</li> </ul> |                   |                    |
|                       | • Toilets                       |                   |                    |
| Rooms                 | Views                           | Walls & Windows   |                    |
| • Bar                 | • Industrial View               | • Stone Walls     |                    |
| • Dance floor         |                                 |                   |                    |
| • Green Room          |                                 |                   |                    |

#### Interior

9 meter wide LED stage screen
Dedicated outside broadcast area with permanent cabling to the venue
5HD cameras throughout the venue
Three phase power in the venue itself
No time restrictions for loading
Ample parking for all forms of transport
Onsite catering, restaurants, hotels and health club
Late license for night shoots
Luxury green room
Different seating areas including some booths