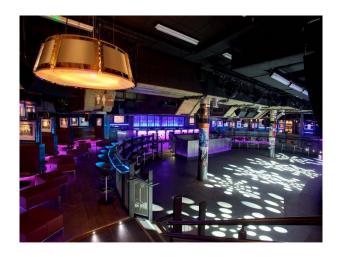

### **Features:**

• Stage

| <b>Bathroom Types</b> | Facilities                      | Floors            | Parking            |
|-----------------------|---------------------------------|-------------------|--------------------|
| • Cloakroom/WC        | • 3 Phase Power                 | • Real Wood Floor | Off Street Parking |
|                       | • Green Room                    |                   |                    |
|                       | • Internet Access               |                   |                    |
|                       | <ul> <li>Mains Water</li> </ul> |                   |                    |
|                       | • Toilets                       |                   |                    |
| Rooms                 | Views                           | Walls & Windows   |                    |
| • Bar                 | • Industrial View               | • Stone Walls     |                    |
| • Dance floor         |                                 |                   |                    |
| • Green Room          |                                 |                   |                    |

#### Interior

9 meter wide LED stage screen
Dedicated outside broadcast area with permanent cabling to the venue
5HD cameras throughout the venue
Three phase power in the venue itself
No time restrictions for loading
Ample parking for all forms of transport
Onsite catering, restaurants, hotels and health club
Late license for night shoots
Luxury green room
Different seating areas including some booths