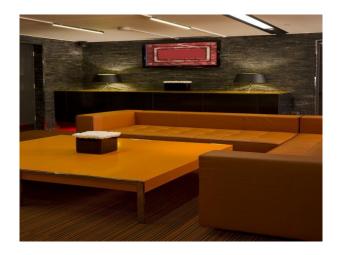

### **Features:**

• Stage

| <b>Bathroom Types</b> | Facilities                      | Floors            | Parking            |
|-----------------------|---------------------------------|-------------------|--------------------|
| • Cloakroom/WC        | • 3 Phase Power                 | • Real Wood Floor | Off Street Parking |
|                       | • Green Room                    |                   |                    |
|                       | • Internet Access               |                   |                    |
|                       | <ul> <li>Mains Water</li> </ul> |                   |                    |
|                       | • Toilets                       |                   |                    |
| Rooms                 | Views                           | Walls & Windows   |                    |
| • Bar                 | • Industrial View               | • Stone Walls     |                    |
| • Dance floor         |                                 |                   |                    |
| • Green Room          |                                 |                   |                    |

#### Interior

9 meter wide LED stage screen
Dedicated outside broadcast area with permanent cabling to the venue
5HD cameras throughout the venue
Three phase power in the venue itself
No time restrictions for loading
Ample parking for all forms of transport
Onsite catering, restaurants, hotels and health club
Late license for night shoots
Luxury green room
Different seating areas including some booths