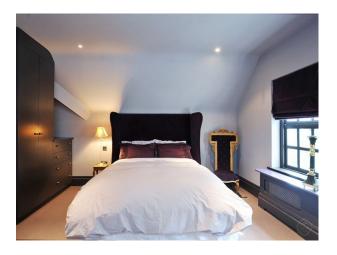

## Interior

large lounge with wooden floors large bedrooms, light carpest, double beds, walk in wardrobe modern bedrooms