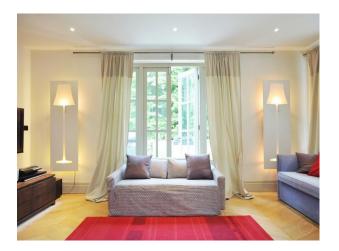

## Interior

large lounge with wooden floors large bedrooms, light carpest, double beds, walk in wardrobe modern bedrooms