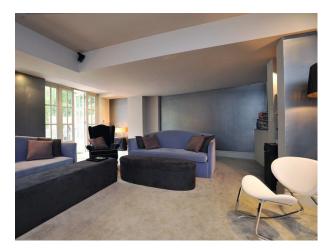

## Interior

large lounge with wooden floors large bedrooms, light carpest, double beds, walk in wardrobe modern bedrooms