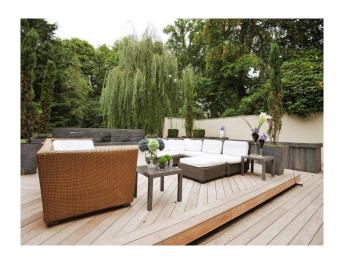

No Bedrooms: 4

| Features:                                                                                                                         |                                                           |                                                                                                                 |                                                                         |
|-----------------------------------------------------------------------------------------------------------------------------------|-----------------------------------------------------------|-----------------------------------------------------------------------------------------------------------------|-------------------------------------------------------------------------|
| <b>Bathroom Types</b>                                                                                                             | <b>Bedroom Types</b>                                      | Facilities                                                                                                      | Floors                                                                  |
| <ul><li>Cloakroom/WC</li><li>Modern Bathroom</li><li>Shower Room</li></ul>                                                        | <ul><li>Double Bedroom</li><li>Walk In Wardrobe</li></ul> | <ul><li>Domestic Power</li><li>Green Room</li><li>Internet Access</li><li>Mains Water</li><li>Toilets</li></ul> | <ul><li> Carpet</li><li> Real Wood Floor</li><li> Shiny floor</li></ul> |
| Interior Features                                                                                                                 | Kitchen Facilities                                        | Kitchen types                                                                                                   | Parking                                                                 |
| <ul><li>Furnished</li><li>Spiral Staircase</li></ul>                                                                              | • Island                                                  | <ul><li> Cream &amp; White Units</li><li> Kitchen With Island</li></ul>                                         | • Driveway                                                              |
| Rooms                                                                                                                             | Views                                                     | Walls & Windows                                                                                                 |                                                                         |
| <ul> <li>Conservatory</li> <li>Dining Room</li> <li>Drawing Room</li> <li>Hallway</li> <li>Home Cinema</li> <li>Lounge</li> </ul> | • Countryside View                                        | <ul><li>Exposed Beams</li><li>Large Windows</li><li>Painted Walls</li></ul>                                     |                                                                         |