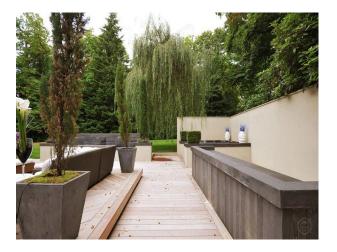

No Bedrooms: 4

| Features:                                                                                                                         |                                                           |                                                                                                                 |                                                                         |
|-----------------------------------------------------------------------------------------------------------------------------------|-----------------------------------------------------------|-----------------------------------------------------------------------------------------------------------------|-------------------------------------------------------------------------|
| <b>Bathroom Types</b>                                                                                                             | <b>Bedroom Types</b>                                      | Facilities                                                                                                      | Floors                                                                  |
| <ul><li>Cloakroom/WC</li><li>Modern Bathroom</li><li>Shower Room</li></ul>                                                        | <ul><li>Double Bedroom</li><li>Walk In Wardrobe</li></ul> | <ul><li>Domestic Power</li><li>Green Room</li><li>Internet Access</li><li>Mains Water</li><li>Toilets</li></ul> | <ul><li> Carpet</li><li> Real Wood Floor</li><li> Shiny floor</li></ul> |
| Interior Features                                                                                                                 | Kitchen Facilities                                        | Kitchen types                                                                                                   | Parking                                                                 |
| <ul><li>Furnished</li><li>Spiral Staircase</li></ul>                                                                              | • Island                                                  | <ul><li> Cream &amp; White Units</li><li> Kitchen With Island</li></ul>                                         | • Driveway                                                              |
| Rooms                                                                                                                             | Views                                                     | Walls & Windows                                                                                                 |                                                                         |
| <ul> <li>Conservatory</li> <li>Dining Room</li> <li>Drawing Room</li> <li>Hallway</li> <li>Home Cinema</li> <li>Lounge</li> </ul> | • Countryside View                                        | <ul><li>Exposed Beams</li><li>Large Windows</li><li>Painted Walls</li></ul>                                     |                                                                         |