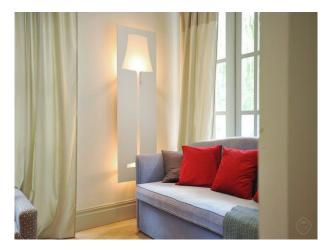

## Interior

large lounge with wooden floors large bedrooms, light carpest, double beds, walk in wardrobe modern bedrooms