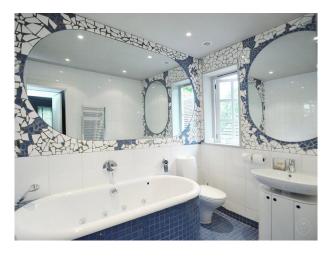

No Bedrooms: 4

| Features:                                                                                                                         |                                                           |                                                                                                                 |                                                                         |
|-----------------------------------------------------------------------------------------------------------------------------------|-----------------------------------------------------------|-----------------------------------------------------------------------------------------------------------------|-------------------------------------------------------------------------|
| <b>Bathroom Types</b>                                                                                                             | <b>Bedroom Types</b>                                      | Facilities                                                                                                      | Floors                                                                  |
| <ul><li>Cloakroom/WC</li><li>Modern Bathroom</li><li>Shower Room</li></ul>                                                        | <ul><li>Double Bedroom</li><li>Walk In Wardrobe</li></ul> | <ul><li>Domestic Power</li><li>Green Room</li><li>Internet Access</li><li>Mains Water</li><li>Toilets</li></ul> | <ul><li> Carpet</li><li> Real Wood Floor</li><li> Shiny floor</li></ul> |
| Interior Features                                                                                                                 | Kitchen Facilities                                        | Kitchen types                                                                                                   | Parking                                                                 |
| <ul><li>Furnished</li><li>Spiral Staircase</li></ul>                                                                              | • Island                                                  | <ul><li> Cream &amp; White Units</li><li> Kitchen With Island</li></ul>                                         | • Driveway                                                              |
| Rooms                                                                                                                             | Views                                                     | Walls & Windows                                                                                                 |                                                                         |
| <ul> <li>Conservatory</li> <li>Dining Room</li> <li>Drawing Room</li> <li>Hallway</li> <li>Home Cinema</li> <li>Lounge</li> </ul> | • Countryside View                                        | <ul><li>Exposed Beams</li><li>Large Windows</li><li>Painted Walls</li></ul>                                     |                                                                         |