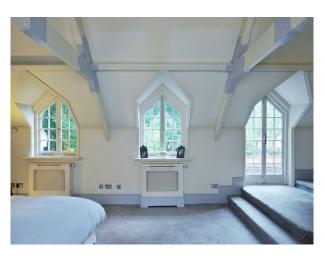

## Interior

large lounge with wooden floors large bedrooms, light carpest, double beds, walk in wardrobe modern bedrooms