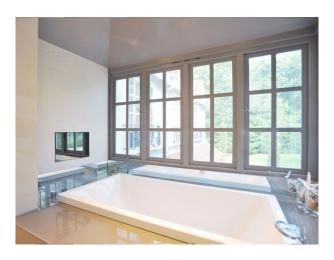

No Bedrooms: 4

| Features:                                                                                                                         |                                                           |                                                                                                                 |                                                                         |
|-----------------------------------------------------------------------------------------------------------------------------------|-----------------------------------------------------------|-----------------------------------------------------------------------------------------------------------------|-------------------------------------------------------------------------|
| <b>Bathroom Types</b>                                                                                                             | <b>Bedroom Types</b>                                      | Facilities                                                                                                      | Floors                                                                  |
| <ul><li>Cloakroom/WC</li><li>Modern Bathroom</li><li>Shower Room</li></ul>                                                        | <ul><li>Double Bedroom</li><li>Walk In Wardrobe</li></ul> | <ul><li>Domestic Power</li><li>Green Room</li><li>Internet Access</li><li>Mains Water</li><li>Toilets</li></ul> | <ul><li> Carpet</li><li> Real Wood Floor</li><li> Shiny floor</li></ul> |
| Interior Features                                                                                                                 | Kitchen Facilities                                        | Kitchen types                                                                                                   | Parking                                                                 |
| <ul><li>Furnished</li><li>Spiral Staircase</li></ul>                                                                              | • Island                                                  | <ul><li> Cream &amp; White Units</li><li> Kitchen With Island</li></ul>                                         | • Driveway                                                              |
| Rooms                                                                                                                             | Views                                                     | Walls & Windows                                                                                                 |                                                                         |
| <ul> <li>Conservatory</li> <li>Dining Room</li> <li>Drawing Room</li> <li>Hallway</li> <li>Home Cinema</li> <li>Lounge</li> </ul> | • Countryside View                                        | <ul><li>Exposed Beams</li><li>Large Windows</li><li>Painted Walls</li></ul>                                     |                                                                         |