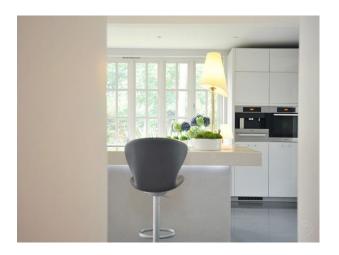

No Bedrooms: 4

| Features:                                                                                                                         |                                                           |                                                                                                                 |                                                                         |
|-----------------------------------------------------------------------------------------------------------------------------------|-----------------------------------------------------------|-----------------------------------------------------------------------------------------------------------------|-------------------------------------------------------------------------|
| <b>Bathroom Types</b>                                                                                                             | <b>Bedroom Types</b>                                      | Facilities                                                                                                      | Floors                                                                  |
| <ul><li>Cloakroom/WC</li><li>Modern Bathroom</li><li>Shower Room</li></ul>                                                        | <ul><li>Double Bedroom</li><li>Walk In Wardrobe</li></ul> | <ul><li>Domestic Power</li><li>Green Room</li><li>Internet Access</li><li>Mains Water</li><li>Toilets</li></ul> | <ul><li> Carpet</li><li> Real Wood Floor</li><li> Shiny floor</li></ul> |
| Interior Features                                                                                                                 | Kitchen Facilities                                        | Kitchen types                                                                                                   | Parking                                                                 |
| <ul><li>Furnished</li><li>Spiral Staircase</li></ul>                                                                              | • Island                                                  | <ul><li> Cream &amp; White Units</li><li> Kitchen With Island</li></ul>                                         | • Driveway                                                              |
| Rooms                                                                                                                             | Views                                                     | Walls & Windows                                                                                                 |                                                                         |
| <ul> <li>Conservatory</li> <li>Dining Room</li> <li>Drawing Room</li> <li>Hallway</li> <li>Home Cinema</li> <li>Lounge</li> </ul> | • Countryside View                                        | <ul><li>Exposed Beams</li><li>Large Windows</li><li>Painted Walls</li></ul>                                     |                                                                         |

## Interior

large lounge with wooden floors large bedrooms, light carpest, double beds, walk in wardrobe modern bedrooms