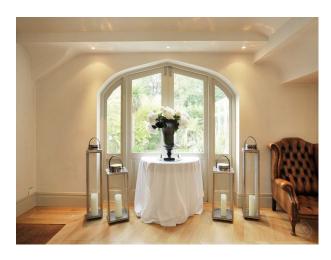

## Interior

large lounge with wooden floors large bedrooms, light carpest, double beds, walk in wardrobe modern bedrooms