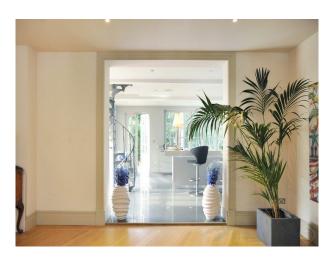

## Interior

large lounge with wooden floors large bedrooms, light carpest, double beds, walk in wardrobe modern bedrooms