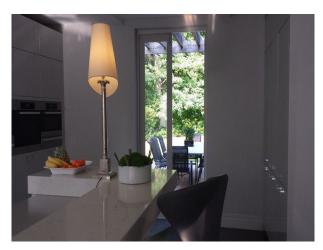

No Bedrooms: 4

| Features:                                                                                                                         |                                                           |                                                                                                                 |                                                                         |
|-----------------------------------------------------------------------------------------------------------------------------------|-----------------------------------------------------------|-----------------------------------------------------------------------------------------------------------------|-------------------------------------------------------------------------|
| <b>Bathroom Types</b>                                                                                                             | <b>Bedroom Types</b>                                      | Facilities                                                                                                      | Floors                                                                  |
| <ul><li>Cloakroom/WC</li><li>Modern Bathroom</li><li>Shower Room</li></ul>                                                        | <ul><li>Double Bedroom</li><li>Walk In Wardrobe</li></ul> | <ul><li>Domestic Power</li><li>Green Room</li><li>Internet Access</li><li>Mains Water</li><li>Toilets</li></ul> | <ul><li> Carpet</li><li> Real Wood Floor</li><li> Shiny floor</li></ul> |
| Interior Features                                                                                                                 | Kitchen Facilities                                        | Kitchen types                                                                                                   | Parking                                                                 |
| <ul><li>Furnished</li><li>Spiral Staircase</li></ul>                                                                              | • Island                                                  | <ul><li> Cream &amp; White Units</li><li> Kitchen With Island</li></ul>                                         | • Driveway                                                              |
| Rooms                                                                                                                             | Views                                                     | Walls & Windows                                                                                                 |                                                                         |
| <ul> <li>Conservatory</li> <li>Dining Room</li> <li>Drawing Room</li> <li>Hallway</li> <li>Home Cinema</li> <li>Lounge</li> </ul> | • Countryside View                                        | <ul><li>Exposed Beams</li><li>Large Windows</li><li>Painted Walls</li></ul>                                     |                                                                         |

## Interior

large lounge with wooden floors large bedrooms, light carpest, double beds, walk in wardrobe modern bedrooms