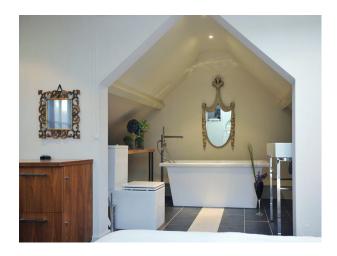

No Bedrooms: 4

| Features:                                                                                                                         |                                                           |                                                                                                                 |                                                                         |
|-----------------------------------------------------------------------------------------------------------------------------------|-----------------------------------------------------------|-----------------------------------------------------------------------------------------------------------------|-------------------------------------------------------------------------|
| <b>Bathroom Types</b>                                                                                                             | <b>Bedroom Types</b>                                      | Facilities                                                                                                      | Floors                                                                  |
| <ul><li>Cloakroom/WC</li><li>Modern Bathroom</li><li>Shower Room</li></ul>                                                        | <ul><li>Double Bedroom</li><li>Walk In Wardrobe</li></ul> | <ul><li>Domestic Power</li><li>Green Room</li><li>Internet Access</li><li>Mains Water</li><li>Toilets</li></ul> | <ul><li> Carpet</li><li> Real Wood Floor</li><li> Shiny floor</li></ul> |
| Interior Features                                                                                                                 | Kitchen Facilities                                        | Kitchen types                                                                                                   | Parking                                                                 |
| <ul><li>Furnished</li><li>Spiral Staircase</li></ul>                                                                              | • Island                                                  | <ul><li> Cream &amp; White Units</li><li> Kitchen With Island</li></ul>                                         | • Driveway                                                              |
| Rooms                                                                                                                             | Views                                                     | Walls & Windows                                                                                                 |                                                                         |
| <ul> <li>Conservatory</li> <li>Dining Room</li> <li>Drawing Room</li> <li>Hallway</li> <li>Home Cinema</li> <li>Lounge</li> </ul> | • Countryside View                                        | <ul><li>Exposed Beams</li><li>Large Windows</li><li>Painted Walls</li></ul>                                     |                                                                         |