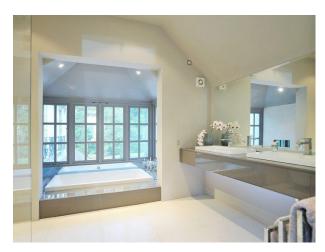

No Bedrooms: 4

| Features:                                                                                                                         |                                                           |                                                                                                                 |                                                                         |
|-----------------------------------------------------------------------------------------------------------------------------------|-----------------------------------------------------------|-----------------------------------------------------------------------------------------------------------------|-------------------------------------------------------------------------|
| <b>Bathroom Types</b>                                                                                                             | <b>Bedroom Types</b>                                      | Facilities                                                                                                      | Floors                                                                  |
| <ul><li>Cloakroom/WC</li><li>Modern Bathroom</li><li>Shower Room</li></ul>                                                        | <ul><li>Double Bedroom</li><li>Walk In Wardrobe</li></ul> | <ul><li>Domestic Power</li><li>Green Room</li><li>Internet Access</li><li>Mains Water</li><li>Toilets</li></ul> | <ul><li> Carpet</li><li> Real Wood Floor</li><li> Shiny floor</li></ul> |
| Interior Features                                                                                                                 | Kitchen Facilities                                        | Kitchen types                                                                                                   | Parking                                                                 |
| <ul><li>Furnished</li><li>Spiral Staircase</li></ul>                                                                              | • Island                                                  | <ul><li> Cream &amp; White Units</li><li> Kitchen With Island</li></ul>                                         | • Driveway                                                              |
| Rooms                                                                                                                             | Views                                                     | Walls & Windows                                                                                                 |                                                                         |
| <ul> <li>Conservatory</li> <li>Dining Room</li> <li>Drawing Room</li> <li>Hallway</li> <li>Home Cinema</li> <li>Lounge</li> </ul> | • Countryside View                                        | <ul><li>Exposed Beams</li><li>Large Windows</li><li>Painted Walls</li></ul>                                     |                                                                         |