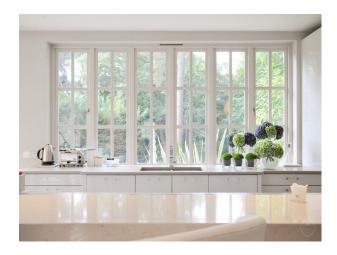

No Bedrooms: 4

| Features:                                                                                                                         |                                                           |                                                                                                                 |                                                                         |
|-----------------------------------------------------------------------------------------------------------------------------------|-----------------------------------------------------------|-----------------------------------------------------------------------------------------------------------------|-------------------------------------------------------------------------|
| <b>Bathroom Types</b>                                                                                                             | <b>Bedroom Types</b>                                      | Facilities                                                                                                      | Floors                                                                  |
| <ul><li>Cloakroom/WC</li><li>Modern Bathroom</li><li>Shower Room</li></ul>                                                        | <ul><li>Double Bedroom</li><li>Walk In Wardrobe</li></ul> | <ul><li>Domestic Power</li><li>Green Room</li><li>Internet Access</li><li>Mains Water</li><li>Toilets</li></ul> | <ul><li> Carpet</li><li> Real Wood Floor</li><li> Shiny floor</li></ul> |
| Interior Features                                                                                                                 | Kitchen Facilities                                        | Kitchen types                                                                                                   | Parking                                                                 |
| <ul><li>Furnished</li><li>Spiral Staircase</li></ul>                                                                              | • Island                                                  | <ul><li> Cream &amp; White Units</li><li> Kitchen With Island</li></ul>                                         | • Driveway                                                              |
| Rooms                                                                                                                             | Views                                                     | Walls & Windows                                                                                                 |                                                                         |
| <ul> <li>Conservatory</li> <li>Dining Room</li> <li>Drawing Room</li> <li>Hallway</li> <li>Home Cinema</li> <li>Lounge</li> </ul> | • Countryside View                                        | <ul><li>Exposed Beams</li><li>Large Windows</li><li>Painted Walls</li></ul>                                     |                                                                         |

## Interior

large lounge with wooden floors large bedrooms, light carpest, double beds, walk in wardrobe modern bedrooms