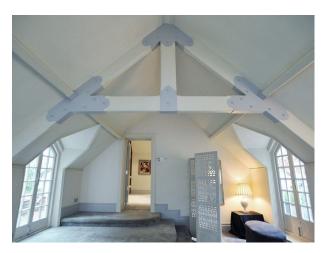

## Interior

large lounge with wooden floors large bedrooms, light carpest, double beds, walk in wardrobe modern bedrooms