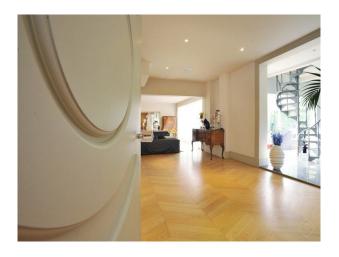

## Interior

large lounge with wooden floors large bedrooms, light carpest, double beds, walk in wardrobe modern bedrooms