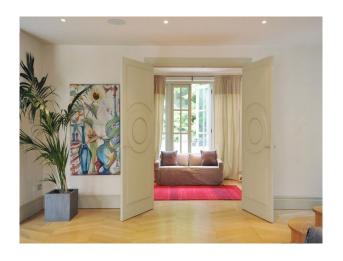

## Interior

large lounge with wooden floors large bedrooms, light carpest, double beds, walk in wardrobe modern bedrooms