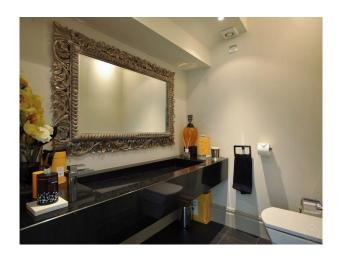

No Bedrooms: 4

| Features:                                                                                                                         |                                                           |                                                                                                                 |                                                                         |
|-----------------------------------------------------------------------------------------------------------------------------------|-----------------------------------------------------------|-----------------------------------------------------------------------------------------------------------------|-------------------------------------------------------------------------|
| <b>Bathroom Types</b>                                                                                                             | <b>Bedroom Types</b>                                      | Facilities                                                                                                      | Floors                                                                  |
| <ul><li>Cloakroom/WC</li><li>Modern Bathroom</li><li>Shower Room</li></ul>                                                        | <ul><li>Double Bedroom</li><li>Walk In Wardrobe</li></ul> | <ul><li>Domestic Power</li><li>Green Room</li><li>Internet Access</li><li>Mains Water</li><li>Toilets</li></ul> | <ul><li> Carpet</li><li> Real Wood Floor</li><li> Shiny floor</li></ul> |
| Interior Features                                                                                                                 | Kitchen Facilities                                        | Kitchen types                                                                                                   | Parking                                                                 |
| <ul><li>Furnished</li><li>Spiral Staircase</li></ul>                                                                              | • Island                                                  | <ul><li> Cream &amp; White Units</li><li> Kitchen With Island</li></ul>                                         | • Driveway                                                              |
| Rooms                                                                                                                             | Views                                                     | Walls & Windows                                                                                                 |                                                                         |
| <ul> <li>Conservatory</li> <li>Dining Room</li> <li>Drawing Room</li> <li>Hallway</li> <li>Home Cinema</li> <li>Lounge</li> </ul> | • Countryside View                                        | <ul><li>Exposed Beams</li><li>Large Windows</li><li>Painted Walls</li></ul>                                     |                                                                         |