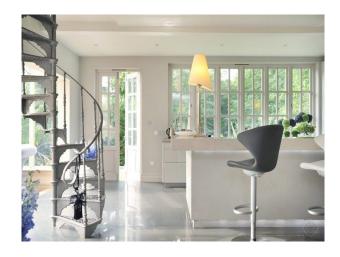

No Bedrooms: 4

| Features:                                                                                                                         |                                                           |                                                                                                                 |                                                                         |
|-----------------------------------------------------------------------------------------------------------------------------------|-----------------------------------------------------------|-----------------------------------------------------------------------------------------------------------------|-------------------------------------------------------------------------|
| <b>Bathroom Types</b>                                                                                                             | <b>Bedroom Types</b>                                      | Facilities                                                                                                      | Floors                                                                  |
| <ul><li>Cloakroom/WC</li><li>Modern Bathroom</li><li>Shower Room</li></ul>                                                        | <ul><li>Double Bedroom</li><li>Walk In Wardrobe</li></ul> | <ul><li>Domestic Power</li><li>Green Room</li><li>Internet Access</li><li>Mains Water</li><li>Toilets</li></ul> | <ul><li> Carpet</li><li> Real Wood Floor</li><li> Shiny floor</li></ul> |
| Interior Features                                                                                                                 | Kitchen Facilities                                        | Kitchen types                                                                                                   | Parking                                                                 |
| <ul><li>Furnished</li><li>Spiral Staircase</li></ul>                                                                              | • Island                                                  | <ul><li> Cream &amp; White Units</li><li> Kitchen With Island</li></ul>                                         | • Driveway                                                              |
| Rooms                                                                                                                             | Views                                                     | Walls & Windows                                                                                                 |                                                                         |
| <ul> <li>Conservatory</li> <li>Dining Room</li> <li>Drawing Room</li> <li>Hallway</li> <li>Home Cinema</li> <li>Lounge</li> </ul> | • Countryside View                                        | <ul><li>Exposed Beams</li><li>Large Windows</li><li>Painted Walls</li></ul>                                     |                                                                         |

## Interior

large lounge with wooden floors large bedrooms, light carpest, double beds, walk in wardrobe modern bedrooms