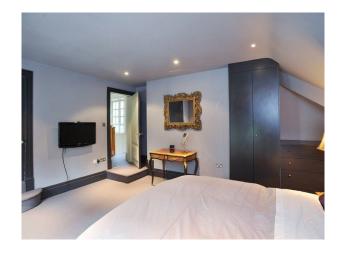

## Interior

large lounge with wooden floors large bedrooms, light carpest, double beds, walk in wardrobe modern bedrooms