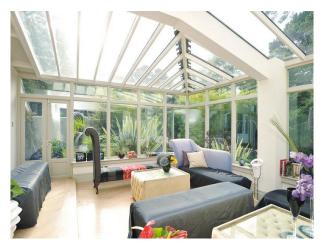

No Bedrooms: 4

| Features:                                                                                                                         |                                                           |                                                                                                                 |                                                                         |
|-----------------------------------------------------------------------------------------------------------------------------------|-----------------------------------------------------------|-----------------------------------------------------------------------------------------------------------------|-------------------------------------------------------------------------|
| <b>Bathroom Types</b>                                                                                                             | <b>Bedroom Types</b>                                      | Facilities                                                                                                      | Floors                                                                  |
| <ul><li>Cloakroom/WC</li><li>Modern Bathroom</li><li>Shower Room</li></ul>                                                        | <ul><li>Double Bedroom</li><li>Walk In Wardrobe</li></ul> | <ul><li>Domestic Power</li><li>Green Room</li><li>Internet Access</li><li>Mains Water</li><li>Toilets</li></ul> | <ul><li> Carpet</li><li> Real Wood Floor</li><li> Shiny floor</li></ul> |
| Interior Features                                                                                                                 | Kitchen Facilities                                        | Kitchen types                                                                                                   | Parking                                                                 |
| <ul><li>Furnished</li><li>Spiral Staircase</li></ul>                                                                              | • Island                                                  | <ul><li> Cream &amp; White Units</li><li> Kitchen With Island</li></ul>                                         | • Driveway                                                              |
| Rooms                                                                                                                             | Views                                                     | Walls & Windows                                                                                                 |                                                                         |
| <ul> <li>Conservatory</li> <li>Dining Room</li> <li>Drawing Room</li> <li>Hallway</li> <li>Home Cinema</li> <li>Lounge</li> </ul> | • Countryside View                                        | <ul><li>Exposed Beams</li><li>Large Windows</li><li>Painted Walls</li></ul>                                     |                                                                         |

## Interior

large lounge with wooden floors large bedrooms, light carpest, double beds, walk in wardrobe modern bedrooms