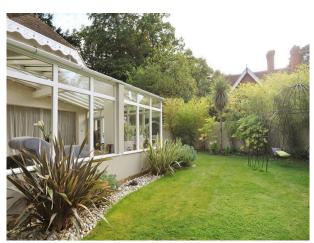

No Bedrooms: 4

| Features:                                                                                                                         |                                                           |                                                                                                                 |                                                                         |
|-----------------------------------------------------------------------------------------------------------------------------------|-----------------------------------------------------------|-----------------------------------------------------------------------------------------------------------------|-------------------------------------------------------------------------|
| <b>Bathroom Types</b>                                                                                                             | <b>Bedroom Types</b>                                      | Facilities                                                                                                      | Floors                                                                  |
| <ul><li>Cloakroom/WC</li><li>Modern Bathroom</li><li>Shower Room</li></ul>                                                        | <ul><li>Double Bedroom</li><li>Walk In Wardrobe</li></ul> | <ul><li>Domestic Power</li><li>Green Room</li><li>Internet Access</li><li>Mains Water</li><li>Toilets</li></ul> | <ul><li> Carpet</li><li> Real Wood Floor</li><li> Shiny floor</li></ul> |
| Interior Features                                                                                                                 | Kitchen Facilities                                        | Kitchen types                                                                                                   | Parking                                                                 |
| <ul><li>Furnished</li><li>Spiral Staircase</li></ul>                                                                              | • Island                                                  | <ul><li> Cream &amp; White Units</li><li> Kitchen With Island</li></ul>                                         | • Driveway                                                              |
| Rooms                                                                                                                             | Views                                                     | Walls & Windows                                                                                                 |                                                                         |
| <ul> <li>Conservatory</li> <li>Dining Room</li> <li>Drawing Room</li> <li>Hallway</li> <li>Home Cinema</li> <li>Lounge</li> </ul> | • Countryside View                                        | <ul><li>Exposed Beams</li><li>Large Windows</li><li>Painted Walls</li></ul>                                     |                                                                         |