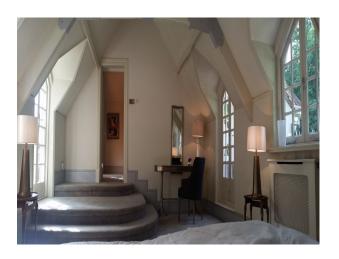

## Interior

large lounge with wooden floors large bedrooms, light carpest, double beds, walk in wardrobe modern bedrooms