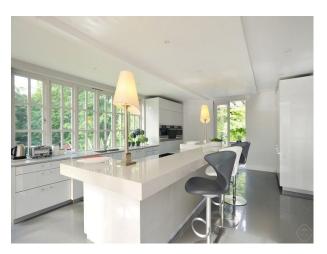

No Bedrooms: 4

| Features:                                                                                                                         |                                                           |                                                                                                                 |                                                                         |
|-----------------------------------------------------------------------------------------------------------------------------------|-----------------------------------------------------------|-----------------------------------------------------------------------------------------------------------------|-------------------------------------------------------------------------|
| <b>Bathroom Types</b>                                                                                                             | <b>Bedroom Types</b>                                      | Facilities                                                                                                      | Floors                                                                  |
| <ul><li>Cloakroom/WC</li><li>Modern Bathroom</li><li>Shower Room</li></ul>                                                        | <ul><li>Double Bedroom</li><li>Walk In Wardrobe</li></ul> | <ul><li>Domestic Power</li><li>Green Room</li><li>Internet Access</li><li>Mains Water</li><li>Toilets</li></ul> | <ul><li> Carpet</li><li> Real Wood Floor</li><li> Shiny floor</li></ul> |
| Interior Features                                                                                                                 | Kitchen Facilities                                        | Kitchen types                                                                                                   | Parking                                                                 |
| <ul><li>Furnished</li><li>Spiral Staircase</li></ul>                                                                              | • Island                                                  | <ul><li> Cream &amp; White Units</li><li> Kitchen With Island</li></ul>                                         | • Driveway                                                              |
| Rooms                                                                                                                             | Views                                                     | Walls & Windows                                                                                                 |                                                                         |
| <ul> <li>Conservatory</li> <li>Dining Room</li> <li>Drawing Room</li> <li>Hallway</li> <li>Home Cinema</li> <li>Lounge</li> </ul> | • Countryside View                                        | <ul><li>Exposed Beams</li><li>Large Windows</li><li>Painted Walls</li></ul>                                     |                                                                         |