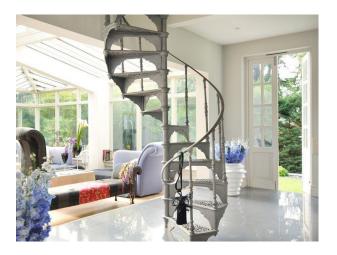

No Bedrooms: 4

| Features:                                                                                                                         |                                                           |                                                                                                                 |                                                                         |
|-----------------------------------------------------------------------------------------------------------------------------------|-----------------------------------------------------------|-----------------------------------------------------------------------------------------------------------------|-------------------------------------------------------------------------|
| <b>Bathroom Types</b>                                                                                                             | <b>Bedroom Types</b>                                      | Facilities                                                                                                      | Floors                                                                  |
| <ul><li>Cloakroom/WC</li><li>Modern Bathroom</li><li>Shower Room</li></ul>                                                        | <ul><li>Double Bedroom</li><li>Walk In Wardrobe</li></ul> | <ul><li>Domestic Power</li><li>Green Room</li><li>Internet Access</li><li>Mains Water</li><li>Toilets</li></ul> | <ul><li> Carpet</li><li> Real Wood Floor</li><li> Shiny floor</li></ul> |
| Interior Features                                                                                                                 | Kitchen Facilities                                        | Kitchen types                                                                                                   | Parking                                                                 |
| <ul><li>Furnished</li><li>Spiral Staircase</li></ul>                                                                              | • Island                                                  | <ul><li> Cream &amp; White Units</li><li> Kitchen With Island</li></ul>                                         | • Driveway                                                              |
| Rooms                                                                                                                             | Views                                                     | Walls & Windows                                                                                                 |                                                                         |
| <ul> <li>Conservatory</li> <li>Dining Room</li> <li>Drawing Room</li> <li>Hallway</li> <li>Home Cinema</li> <li>Lounge</li> </ul> | • Countryside View                                        | <ul><li>Exposed Beams</li><li>Large Windows</li><li>Painted Walls</li></ul>                                     |                                                                         |

## Interior

large lounge with wooden floors large bedrooms, light carpest, double beds, walk in wardrobe modern bedrooms