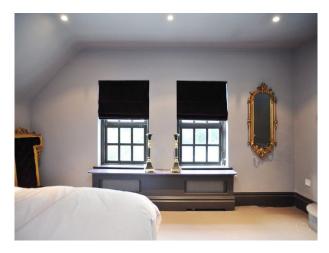

## Interior

large lounge with wooden floors large bedrooms, light carpest, double beds, walk in wardrobe modern bedrooms