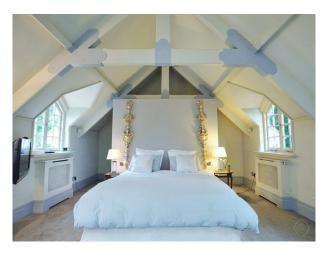

## Interior

large lounge with wooden floors large bedrooms, light carpest, double beds, walk in wardrobe modern bedrooms