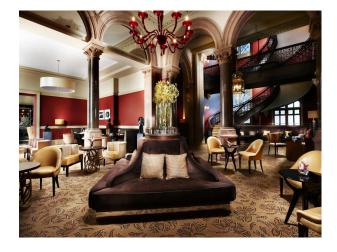

# **LON1504 London: Ornate London Hotel For Filming**

Outstanding London film location providing a blend of traditional and contemporary interior styling. The property has a number of amazing features such as the sweeping staircase, ornate corridors, period rooms with pillars, and fantastic views across the London skyline

### **London: Ornate London Hotel For Filming**

Outstanding London film location providing a blend of traditional and contemporary interior styling. The property has a number of amazing features such as the sweeping staircase, ornate corridors, period rooms with pillars, and fantastic views across the London skyline

#### Interior

- Choice of fabulous rooms
- Sweeping staircases
- Contemporary styling and traditional styling
- Large bright bathrooms with rolltop baths
- Indoor swimming pool
- Potential for 2 parking spaces available with additional parking close by