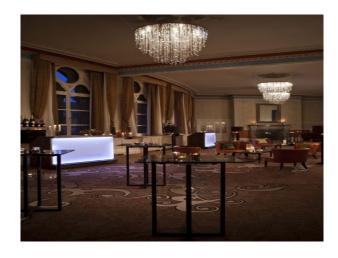

#### **Features:**

**Bathroom Types** 

| Period Bathroom                                      | • Double Bedroom              | • 3 Phase Power                                                                     | • Carpet                 |
|------------------------------------------------------|-------------------------------|-------------------------------------------------------------------------------------|--------------------------|
|                                                      | • Four Poster Bedroom         | • Domestic Power                                                                    | • Real Wood Floor        |
|                                                      | • Spare Bedroom               | • Green Room                                                                        |                          |
|                                                      |                               | • Internet Access                                                                   |                          |
|                                                      |                               | <ul> <li>Mains Water</li> </ul>                                                     |                          |
|                                                      |                               | <ul> <li>Shoot and Stay</li> </ul>                                                  |                          |
|                                                      |                               | • Toilets                                                                           |                          |
|                                                      |                               |                                                                                     |                          |
| Interior Features                                    | Parking                       | Rooms                                                                               | Views                    |
| • Furnished                                          | Parking  • Off Street Parking | Rooms  • Bar                                                                        | Views  • City Scape View |
|                                                      | · ·                           |                                                                                     |                          |
| • Furnished                                          | • Off Street Parking          | • Bar                                                                               |                          |
| <ul><li>Furnished</li><li>Period Fireplace</li></ul> | • Off Street Parking          | <ul><li>Bar</li><li>Conservatory</li></ul>                                          |                          |
| <ul><li>Furnished</li><li>Period Fireplace</li></ul> | • Off Street Parking          | <ul><li>Bar</li><li>Conservatory</li><li>Dining Room</li></ul>                      |                          |
| <ul><li>Furnished</li><li>Period Fireplace</li></ul> | • Off Street Parking          | <ul><li>Bar</li><li>Conservatory</li><li>Dining Room</li><li>Drawing Room</li></ul> | • City Scape View        |

#### Interior

- Choice of fabulous rooms
- Sweeping staircases
- Contemporary styling and traditional styling
- Large bright bathrooms with rolltop baths
- Indoor swimming pool
- Potential for 2 parking spaces available with additional parking close by