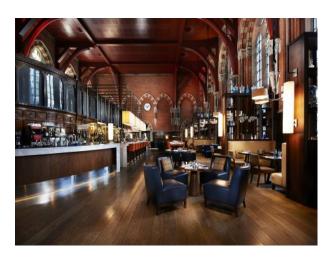

#### **Features:**

**Bathroom Types** 

| Period Bathroom                                      | • Double Bedroom              | • 3 Phase Power                                                                     | • Carpet                 |
|------------------------------------------------------|-------------------------------|-------------------------------------------------------------------------------------|--------------------------|
|                                                      | • Four Poster Bedroom         | • Domestic Power                                                                    | • Real Wood Floor        |
|                                                      | • Spare Bedroom               | • Green Room                                                                        |                          |
|                                                      |                               | • Internet Access                                                                   |                          |
|                                                      |                               | <ul> <li>Mains Water</li> </ul>                                                     |                          |
|                                                      |                               | <ul> <li>Shoot and Stay</li> </ul>                                                  |                          |
|                                                      |                               | • Toilets                                                                           |                          |
|                                                      |                               |                                                                                     |                          |
| Interior Features                                    | Parking                       | Rooms                                                                               | Views                    |
| • Furnished                                          | Parking  • Off Street Parking | Rooms  • Bar                                                                        | Views  • City Scape View |
|                                                      | · ·                           |                                                                                     |                          |
| • Furnished                                          | • Off Street Parking          | • Bar                                                                               |                          |
| <ul><li>Furnished</li><li>Period Fireplace</li></ul> | • Off Street Parking          | <ul><li>Bar</li><li>Conservatory</li></ul>                                          |                          |
| <ul><li>Furnished</li><li>Period Fireplace</li></ul> | • Off Street Parking          | <ul><li>Bar</li><li>Conservatory</li><li>Dining Room</li></ul>                      |                          |
| <ul><li>Furnished</li><li>Period Fireplace</li></ul> | • Off Street Parking          | <ul><li>Bar</li><li>Conservatory</li><li>Dining Room</li><li>Drawing Room</li></ul> | • City Scape View        |