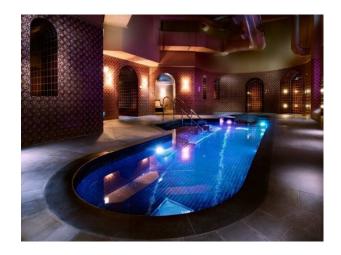

#### Interior

- Choice of fabulous rooms
- Sweeping staircases
- Contemporary styling and traditional styling
- Large bright bathrooms with rolltop baths
- Indoor swimming pool
- Potential for 2 parking spaces available with additional parking close by