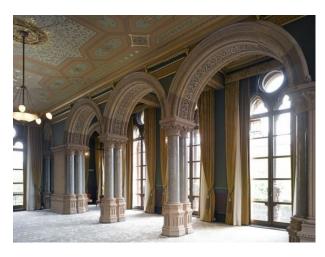

# **LON1504 London: Ornate London Hotel For Filming**

Outstanding London film location providing a blend of traditional and contemporary interior styling. The property has a number of amazing features such as the sweeping staircase, ornate corridors, period rooms with pillars, and fantastic views across the London skyline

### **London: Ornate London Hotel For Filming**

Outstanding London film location providing a blend of traditional and contemporary interior styling. The property has a number of amazing features such as the sweeping staircase, ornate corridors, period rooms with pillars, and fantastic views across the London skyline

#### **Walls & Windows**

- Large Windows
- Painted Walls

• Wallpapered Walls