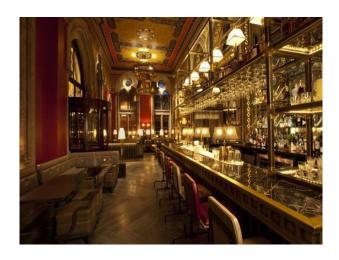

#### **Features:**

**Bathroom Types** 

| Period Bathroom                                      | • Double Bedroom              | • 3 Phase Power                                                                     | • Carpet                 |
|------------------------------------------------------|-------------------------------|-------------------------------------------------------------------------------------|--------------------------|
|                                                      | • Four Poster Bedroom         | • Domestic Power                                                                    | • Real Wood Floor        |
|                                                      | • Spare Bedroom               | • Green Room                                                                        |                          |
|                                                      |                               | • Internet Access                                                                   |                          |
|                                                      |                               | <ul> <li>Mains Water</li> </ul>                                                     |                          |
|                                                      |                               | <ul> <li>Shoot and Stay</li> </ul>                                                  |                          |
|                                                      |                               | • Toilets                                                                           |                          |
|                                                      |                               |                                                                                     |                          |
| Interior Features                                    | Parking                       | Rooms                                                                               | Views                    |
| • Furnished                                          | Parking  • Off Street Parking | Rooms  • Bar                                                                        | Views  • City Scape View |
|                                                      | · ·                           |                                                                                     |                          |
| • Furnished                                          | • Off Street Parking          | • Bar                                                                               |                          |
| <ul><li>Furnished</li><li>Period Fireplace</li></ul> | • Off Street Parking          | <ul><li>Bar</li><li>Conservatory</li></ul>                                          |                          |
| <ul><li>Furnished</li><li>Period Fireplace</li></ul> | • Off Street Parking          | <ul><li>Bar</li><li>Conservatory</li><li>Dining Room</li></ul>                      |                          |
| <ul><li>Furnished</li><li>Period Fireplace</li></ul> | • Off Street Parking          | <ul><li>Bar</li><li>Conservatory</li><li>Dining Room</li><li>Drawing Room</li></ul> | • City Scape View        |

#### Interior

- Choice of fabulous rooms
- Sweeping staircases
- Contemporary styling and traditional styling
- Large bright bathrooms with rolltop baths
- Indoor swimming pool
- Potential for 2 parking spaces available with additional parking close by