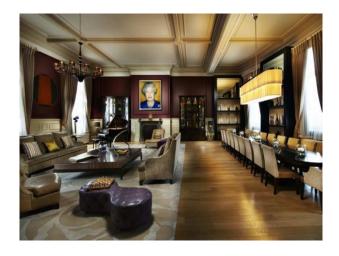

# **LON1504 London: Ornate London Hotel For Filming**

Outstanding London film location providing a blend of traditional and contemporary interior styling. The property has a number of amazing features such as the sweeping staircase, ornate corridors, period rooms with pillars, and fantastic views across the London skyline

### **London: Ornate London Hotel For Filming**

Outstanding London film location providing a blend of traditional and contemporary interior styling. The property has a number of amazing features such as the sweeping staircase, ornate corridors, period rooms with pillars, and fantastic views across the London skyline

#### Interior

- Choice of fabulous rooms
- Sweeping staircases
- Contemporary styling and traditional styling
- Large bright bathrooms with rolltop baths
- Indoor swimming pool
- Potential for 2 parking spaces available with additional parking close by