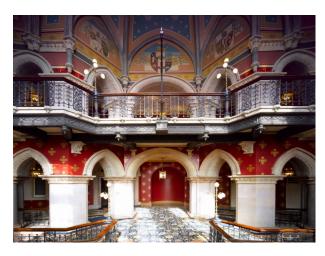

# **LON1504 London: Ornate London Hotel For Filming**

Outstanding London film location providing a blend of traditional and contemporary interior styling. The property has a number of amazing features such as the sweeping staircase, ornate corridors, period rooms with pillars, and fantastic views across the London skyline

### **London: Ornate London Hotel For Filming**

Outstanding London film location providing a blend of traditional and contemporary interior styling. The property has a number of amazing features such as the sweeping staircase, ornate corridors, period rooms with pillars, and fantastic views across the London skyline

#### Interior

- Choice of fabulous rooms
- Sweeping staircases
- Contemporary styling and traditional styling
- Large bright bathrooms with rolltop baths
- Indoor swimming pool
- Potential for 2 parking spaces available with additional parking close by