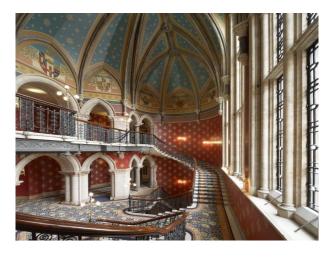

# **LON1504 London: Ornate London Hotel For Filming**

Outstanding London film location providing a blend of traditional and contemporary interior styling. The property has a number of amazing features such as the sweeping staircase, ornate corridors, period rooms with pillars, and fantastic views across the London skyline

### **London: Ornate London Hotel For Filming**

Outstanding London film location providing a blend of traditional and contemporary interior styling. The property has a number of amazing features such as the sweeping staircase, ornate corridors, period rooms with pillars, and fantastic views across the London skyline

#### Interior

- Choice of fabulous rooms
- Sweeping staircases
- Contemporary styling and traditional styling
- Large bright bathrooms with rolltop baths
- Indoor swimming pool
- Potential for 2 parking spaces available with additional parking close by