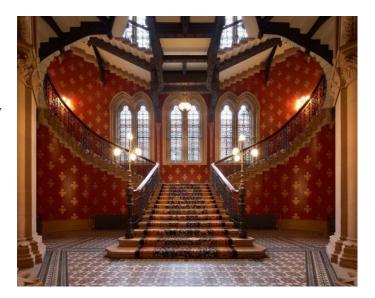

# **LON1504 London: Ornate London Hotel For Filming**

Outstanding London film location providing a blend of traditional and contemporary interior styling. The property has a number of amazing features such as the sweeping staircase, ornate corridors, period rooms with pillars, and fantastic views across the London skyline

### **London: Ornate London Hotel For Filming**

Outstanding London film location providing a blend of traditional and contemporary interior styling. The property has a number of amazing features such as the sweeping staircase, ornate corridors, period rooms with pillars, and fantastic views across the London skyline

#### Interior

- Choice of fabulous rooms
- Sweeping staircases
- Contemporary styling and traditional styling
- Large bright bathrooms with rolltop baths
- Indoor swimming pool
- Potential for 2 parking spaces available with additional parking close by