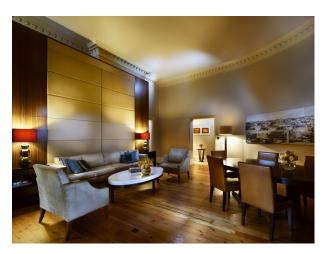

#### **Features:**

**Bathroom Types** 

| Period Bathroom                                      | • Double Bedroom              | • 3 Phase Power                                                                     | • Carpet                 |
|------------------------------------------------------|-------------------------------|-------------------------------------------------------------------------------------|--------------------------|
|                                                      | • Four Poster Bedroom         | • Domestic Power                                                                    | • Real Wood Floor        |
|                                                      | • Spare Bedroom               | • Green Room                                                                        |                          |
|                                                      |                               | • Internet Access                                                                   |                          |
|                                                      |                               | <ul> <li>Mains Water</li> </ul>                                                     |                          |
|                                                      |                               | <ul> <li>Shoot and Stay</li> </ul>                                                  |                          |
|                                                      |                               | • Toilets                                                                           |                          |
|                                                      |                               |                                                                                     |                          |
| Interior Features                                    | Parking                       | Rooms                                                                               | Views                    |
| • Furnished                                          | Parking  • Off Street Parking | Rooms  • Bar                                                                        | Views  • City Scape View |
|                                                      | · ·                           |                                                                                     |                          |
| • Furnished                                          | • Off Street Parking          | • Bar                                                                               |                          |
| <ul><li>Furnished</li><li>Period Fireplace</li></ul> | • Off Street Parking          | <ul><li>Bar</li><li>Conservatory</li></ul>                                          |                          |
| <ul><li>Furnished</li><li>Period Fireplace</li></ul> | • Off Street Parking          | <ul><li>Bar</li><li>Conservatory</li><li>Dining Room</li></ul>                      |                          |
| <ul><li>Furnished</li><li>Period Fireplace</li></ul> | • Off Street Parking          | <ul><li>Bar</li><li>Conservatory</li><li>Dining Room</li><li>Drawing Room</li></ul> | • City Scape View        |

#### Interior

- Choice of fabulous rooms
- Sweeping staircases
- Contemporary styling and traditional styling
- Large bright bathrooms with rolltop baths
- Indoor swimming pool
- Potential for 2 parking spaces available with additional parking close by