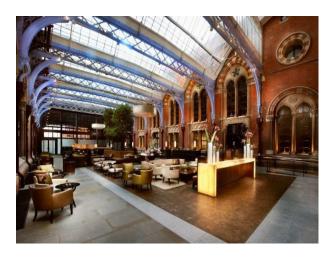

# **LON1504 London: Ornate London Hotel For Filming**

Outstanding London film location providing a blend of traditional and contemporary interior styling. The property has a number of amazing features such as the sweeping staircase, ornate corridors, period rooms with pillars, and fantastic views across the London skyline

### **London: Ornate London Hotel For Filming**

Outstanding London film location providing a blend of traditional and contemporary interior styling. The property has a number of amazing features such as the sweeping staircase, ornate corridors, period rooms with pillars, and fantastic views across the London skyline

#### Interior

- Choice of fabulous rooms
- Sweeping staircases
- Contemporary styling and traditional styling
- Large bright bathrooms with rolltop baths
- Indoor swimming pool
- Potential for 2 parking spaces available with additional parking close by