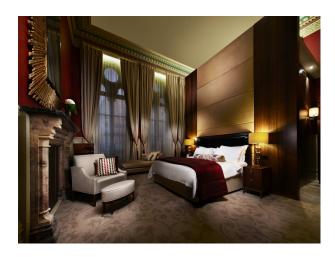

#### **Features:**

**Bathroom Types** 

| Period Bathroom                                      | • Double Bedroom              | • 3 Phase Power                                                                     | • Carpet                 |
|------------------------------------------------------|-------------------------------|-------------------------------------------------------------------------------------|--------------------------|
|                                                      | • Four Poster Bedroom         | • Domestic Power                                                                    | • Real Wood Floor        |
|                                                      | • Spare Bedroom               | • Green Room                                                                        |                          |
|                                                      |                               | • Internet Access                                                                   |                          |
|                                                      |                               | <ul> <li>Mains Water</li> </ul>                                                     |                          |
|                                                      |                               | <ul> <li>Shoot and Stay</li> </ul>                                                  |                          |
|                                                      |                               | • Toilets                                                                           |                          |
|                                                      |                               |                                                                                     |                          |
| Interior Features                                    | Parking                       | Rooms                                                                               | Views                    |
| • Furnished                                          | Parking  • Off Street Parking | Rooms  • Bar                                                                        | Views  • City Scape View |
|                                                      | · ·                           |                                                                                     |                          |
| • Furnished                                          | • Off Street Parking          | • Bar                                                                               |                          |
| <ul><li>Furnished</li><li>Period Fireplace</li></ul> | • Off Street Parking          | <ul><li>Bar</li><li>Conservatory</li></ul>                                          |                          |
| <ul><li>Furnished</li><li>Period Fireplace</li></ul> | • Off Street Parking          | <ul><li>Bar</li><li>Conservatory</li><li>Dining Room</li></ul>                      |                          |
| <ul><li>Furnished</li><li>Period Fireplace</li></ul> | • Off Street Parking          | <ul><li>Bar</li><li>Conservatory</li><li>Dining Room</li><li>Drawing Room</li></ul> | • City Scape View        |

#### Interior

- Choice of fabulous rooms
- Sweeping staircases
- Contemporary styling and traditional styling
- Large bright bathrooms with rolltop baths
- Indoor swimming pool
- Potential for 2 parking spaces available with additional parking close by