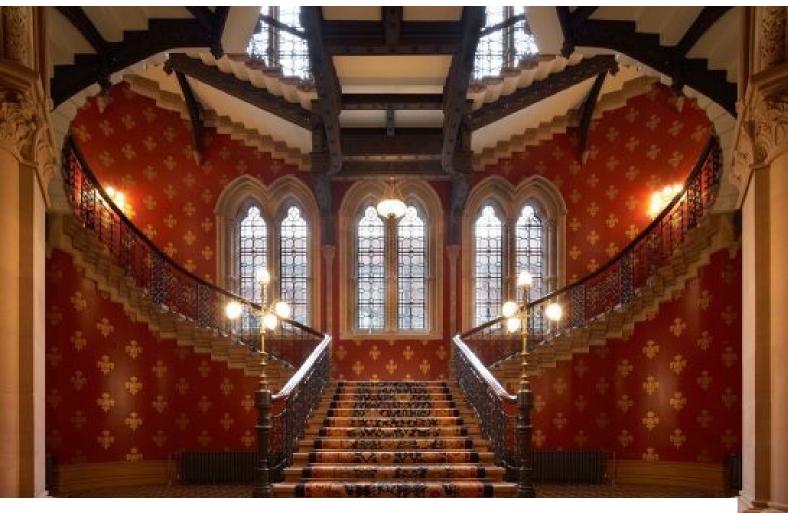

# **LON1504 London: Ornate London Hotel For Filming**

Outstanding London film location providing a blend of traditional and contemporary interior styling. The property has a number of amazing features such as the sweeping staircase, ornate corridors, period rooms with pillars, and fantastic views across the London skyline

### **London: Ornate London Hotel For Filming**

Outstanding London film location providing a blend of traditional and contemporary interior styling. The property has a number of amazing features such as the sweeping staircase, ornate corridors, period rooms with pillars, and fantastic views across the London skyline

#### Interior

- Choice of fabulous rooms
- Sweeping staircases
- Contemporary styling and traditional styling
- Large bright bathrooms with rolltop baths
- Indoor swimming pool
- Potential for 2 parking spaces available with additional parking close by