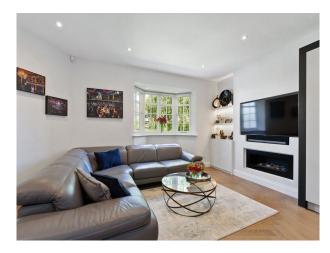

## LON2883 London: Period Detached Family Home For Filming

Spacious family home with large back garden available for shoots requiring an attainable interior style and lived-in family lifestyle.

## **London: Period Detached Family Home For Filming**

Spacious family home with large back garden available for shoots requiring an attainable interior style and lived-in family lifestyle.

Location: North London, London, United Kingdom

## **Features:**

| <b>Bathroom Types</b>                                        | <b>Bedroom Types</b>                                                                                                                   | Exterior Features                                                | Facilities                                                                                   |
|--------------------------------------------------------------|----------------------------------------------------------------------------------------------------------------------------------------|------------------------------------------------------------------|----------------------------------------------------------------------------------------------|
| <ul><li>En-suite Bathroom</li><li>Family Bathroom</li></ul>  | <ul> <li>Child's Bedroom</li> <li>Double Bedroom</li> <li>Single Bedroom</li> <li>Spare Bedroom</li> <li>Teenager's Bedroom</li> </ul> | <ul><li>Back Garden</li><li>Front Garden</li><li>Patio</li></ul> | <ul><li>Domestic Power</li><li>Internet Access</li><li>Mains Water</li><li>Toilets</li></ul> |
| Floors                                                       | Interior Features                                                                                                                      | Kitchen types                                                    | Parking                                                                                      |
| <ul><li>Carpet</li><li>Real Wood Floor</li></ul>             | • Furnished                                                                                                                            | <ul><li>Rustic Kitchens</li><li>Wooden Units</li></ul>           | On Street Parking                                                                            |
| Rooms                                                        | Views                                                                                                                                  | Walls & Windows                                                  |                                                                                              |
| <ul><li>Dining Room</li><li>Hallway</li><li>Lounge</li></ul> | • Residential View                                                                                                                     | <ul><li> Exposed Beams</li><li> Painted Walls</li></ul>          |                                                                                              |