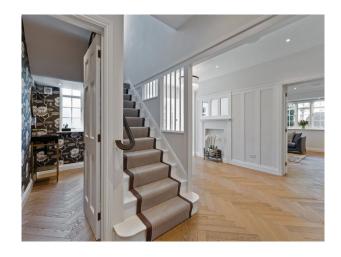

## **London: Period Detached Family Home For Filming**

Spacious family home with large back garden available for shoots requiring an attainable interior style and lived-in family lifestyle.

Location: North London, London, United Kingdom

## **Features:**

| <b>Bathroom Types</b>                                        | <b>Bedroom Types</b>                                                                                                                   | Exterior Features                                                | Facilities                                                                                   |
|--------------------------------------------------------------|----------------------------------------------------------------------------------------------------------------------------------------|------------------------------------------------------------------|----------------------------------------------------------------------------------------------|
| <ul><li>En-suite Bathroom</li><li>Family Bathroom</li></ul>  | <ul> <li>Child's Bedroom</li> <li>Double Bedroom</li> <li>Single Bedroom</li> <li>Spare Bedroom</li> <li>Teenager's Bedroom</li> </ul> | <ul><li>Back Garden</li><li>Front Garden</li><li>Patio</li></ul> | <ul><li>Domestic Power</li><li>Internet Access</li><li>Mains Water</li><li>Toilets</li></ul> |
| Floors                                                       | Interior Features                                                                                                                      | Kitchen types                                                    | Parking                                                                                      |
| <ul><li>Carpet</li><li>Real Wood Floor</li></ul>             | • Furnished                                                                                                                            | <ul><li>Rustic Kitchens</li><li>Wooden Units</li></ul>           | On Street Parking                                                                            |
| Rooms                                                        | Views                                                                                                                                  | Walls & Windows                                                  |                                                                                              |
| <ul><li>Dining Room</li><li>Hallway</li><li>Lounge</li></ul> | • Residential View                                                                                                                     | <ul><li> Exposed Beams</li><li> Painted Walls</li></ul>          |                                                                                              |