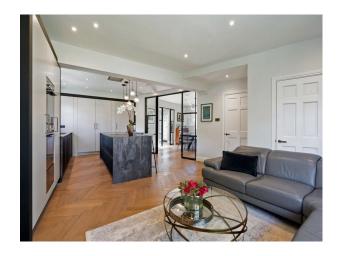

## LON2883 London: Period Detached Family Home For Filming

Spacious family home with large back garden available for shoots requiring an attainable interior style and lived-in family lifestyle.

## **London: Period Detached Family Home For Filming**

Spacious family home with large back garden available for shoots requiring an attainable interior style and lived-in family lifestyle.

Location: North London, London, United Kingdom

## **Features:**

| <b>Bathroom Types</b>                                        | <b>Bedroom Types</b>                                                                                                                   | Exterior Features                                                | Facilities                                                                                   |
|--------------------------------------------------------------|----------------------------------------------------------------------------------------------------------------------------------------|------------------------------------------------------------------|----------------------------------------------------------------------------------------------|
| <ul><li>En-suite Bathroom</li><li>Family Bathroom</li></ul>  | <ul> <li>Child's Bedroom</li> <li>Double Bedroom</li> <li>Single Bedroom</li> <li>Spare Bedroom</li> <li>Teenager's Bedroom</li> </ul> | <ul><li>Back Garden</li><li>Front Garden</li><li>Patio</li></ul> | <ul><li>Domestic Power</li><li>Internet Access</li><li>Mains Water</li><li>Toilets</li></ul> |
| Floors                                                       | Interior Features                                                                                                                      | Kitchen types                                                    | Parking                                                                                      |
| <ul><li>Carpet</li><li>Real Wood Floor</li></ul>             | • Furnished                                                                                                                            | <ul><li>Rustic Kitchens</li><li>Wooden Units</li></ul>           | On Street Parking                                                                            |
| Rooms                                                        | Views                                                                                                                                  | Walls & Windows                                                  |                                                                                              |
| <ul><li>Dining Room</li><li>Hallway</li><li>Lounge</li></ul> | • Residential View                                                                                                                     | <ul><li> Exposed Beams</li><li> Painted Walls</li></ul>          |                                                                                              |