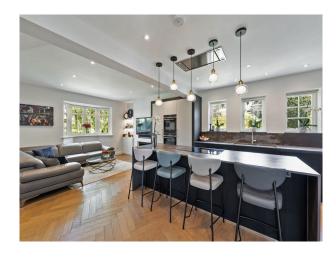

## **Features:**

| <b>Bathroom Types</b>                                        | <b>Bedroom Types</b>                                                                                                                   | Exterior Features                                                | Facilities                                                                                   |
|--------------------------------------------------------------|----------------------------------------------------------------------------------------------------------------------------------------|------------------------------------------------------------------|----------------------------------------------------------------------------------------------|
| <ul><li>En-suite Bathroom</li><li>Family Bathroom</li></ul>  | <ul> <li>Child's Bedroom</li> <li>Double Bedroom</li> <li>Single Bedroom</li> <li>Spare Bedroom</li> <li>Teenager's Bedroom</li> </ul> | <ul><li>Back Garden</li><li>Front Garden</li><li>Patio</li></ul> | <ul><li>Domestic Power</li><li>Internet Access</li><li>Mains Water</li><li>Toilets</li></ul> |
| Floors                                                       | Interior Features                                                                                                                      | Kitchen types                                                    | Parking                                                                                      |
| <ul><li>Carpet</li><li>Real Wood Floor</li></ul>             | • Furnished                                                                                                                            | <ul><li>Rustic Kitchens</li><li>Wooden Units</li></ul>           | On Street Parking                                                                            |
| Rooms                                                        | Views                                                                                                                                  | Walls & Windows                                                  |                                                                                              |
| <ul><li>Dining Room</li><li>Hallway</li><li>Lounge</li></ul> | • Residential View                                                                                                                     | <ul><li> Exposed Beams</li><li> Painted Walls</li></ul>          |                                                                                              |