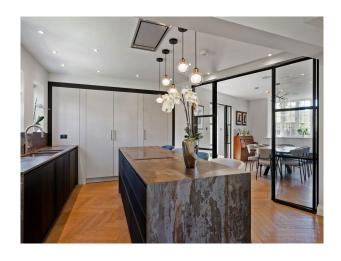

## **Features:**

| <b>Bathroom Types</b>                                        | <b>Bedroom Types</b>                                                                                                                   | Exterior Features                                                | Facilities                                                                                   |
|--------------------------------------------------------------|----------------------------------------------------------------------------------------------------------------------------------------|------------------------------------------------------------------|----------------------------------------------------------------------------------------------|
| <ul><li>En-suite Bathroom</li><li>Family Bathroom</li></ul>  | <ul> <li>Child's Bedroom</li> <li>Double Bedroom</li> <li>Single Bedroom</li> <li>Spare Bedroom</li> <li>Teenager's Bedroom</li> </ul> | <ul><li>Back Garden</li><li>Front Garden</li><li>Patio</li></ul> | <ul><li>Domestic Power</li><li>Internet Access</li><li>Mains Water</li><li>Toilets</li></ul> |
| Floors                                                       | Interior Features                                                                                                                      | Kitchen types                                                    | Parking                                                                                      |
| <ul><li>Carpet</li><li>Real Wood Floor</li></ul>             | • Furnished                                                                                                                            | <ul><li>Rustic Kitchens</li><li>Wooden Units</li></ul>           | On Street Parking                                                                            |
| Rooms                                                        | Views                                                                                                                                  | Walls & Windows                                                  |                                                                                              |
| <ul><li>Dining Room</li><li>Hallway</li><li>Lounge</li></ul> | • Residential View                                                                                                                     | <ul><li> Exposed Beams</li><li> Painted Walls</li></ul>          |                                                                                              |