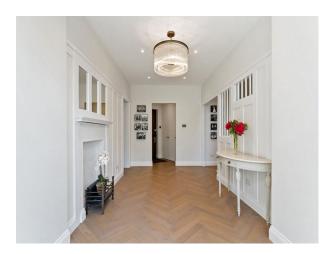

## **Features:**

| <b>Bathroom Types</b>                                        | <b>Bedroom Types</b>                                                                                                                   | Exterior Features                                                | Facilities                                                                                   |
|--------------------------------------------------------------|----------------------------------------------------------------------------------------------------------------------------------------|------------------------------------------------------------------|----------------------------------------------------------------------------------------------|
| <ul><li>En-suite Bathroom</li><li>Family Bathroom</li></ul>  | <ul> <li>Child's Bedroom</li> <li>Double Bedroom</li> <li>Single Bedroom</li> <li>Spare Bedroom</li> <li>Teenager's Bedroom</li> </ul> | <ul><li>Back Garden</li><li>Front Garden</li><li>Patio</li></ul> | <ul><li>Domestic Power</li><li>Internet Access</li><li>Mains Water</li><li>Toilets</li></ul> |
| Floors                                                       | Interior Features                                                                                                                      | Kitchen types                                                    | Parking                                                                                      |
| <ul><li>Carpet</li><li>Real Wood Floor</li></ul>             | • Furnished                                                                                                                            | <ul><li>Rustic Kitchens</li><li>Wooden Units</li></ul>           | On Street Parking                                                                            |
| Rooms                                                        | Views                                                                                                                                  | Walls & Windows                                                  |                                                                                              |
| <ul><li>Dining Room</li><li>Hallway</li><li>Lounge</li></ul> | • Residential View                                                                                                                     | <ul><li> Exposed Beams</li><li> Painted Walls</li></ul>          |                                                                                              |