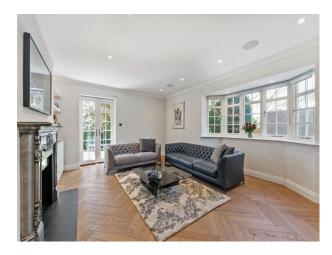

## **London: Period Detached Family Home For Filming**

Spacious family home with large back garden available for shoots requiring an attainable interior style and lived-in family lifestyle.

Location: North London, London, United Kingdom

## **Features:**

| <b>Bathroom Types</b>                                        | <b>Bedroom Types</b>                                                                                                                   | Exterior Features                                                | Facilities                                                                                   |
|--------------------------------------------------------------|----------------------------------------------------------------------------------------------------------------------------------------|------------------------------------------------------------------|----------------------------------------------------------------------------------------------|
| <ul><li>En-suite Bathroom</li><li>Family Bathroom</li></ul>  | <ul> <li>Child's Bedroom</li> <li>Double Bedroom</li> <li>Single Bedroom</li> <li>Spare Bedroom</li> <li>Teenager's Bedroom</li> </ul> | <ul><li>Back Garden</li><li>Front Garden</li><li>Patio</li></ul> | <ul><li>Domestic Power</li><li>Internet Access</li><li>Mains Water</li><li>Toilets</li></ul> |
| Floors                                                       | Interior Features                                                                                                                      | Kitchen types                                                    | Parking                                                                                      |
| <ul><li>Carpet</li><li>Real Wood Floor</li></ul>             | • Furnished                                                                                                                            | <ul><li>Rustic Kitchens</li><li>Wooden Units</li></ul>           | On Street Parking                                                                            |
| Rooms                                                        | Views                                                                                                                                  | Walls & Windows                                                  |                                                                                              |
| <ul><li>Dining Room</li><li>Hallway</li><li>Lounge</li></ul> | • Residential View                                                                                                                     | <ul><li> Exposed Beams</li><li> Painted Walls</li></ul>          |                                                                                              |