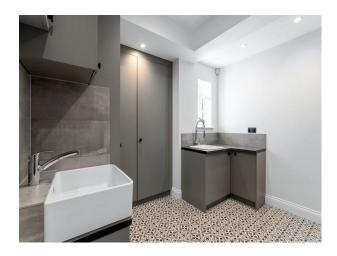

## **Features:**

| <b>Bathroom Types</b>                                        | <b>Bedroom Types</b>                                                                                                                   | Exterior Features                                                | Facilities                                                                                   |
|--------------------------------------------------------------|----------------------------------------------------------------------------------------------------------------------------------------|------------------------------------------------------------------|----------------------------------------------------------------------------------------------|
| <ul><li>En-suite Bathroom</li><li>Family Bathroom</li></ul>  | <ul> <li>Child's Bedroom</li> <li>Double Bedroom</li> <li>Single Bedroom</li> <li>Spare Bedroom</li> <li>Teenager's Bedroom</li> </ul> | <ul><li>Back Garden</li><li>Front Garden</li><li>Patio</li></ul> | <ul><li>Domestic Power</li><li>Internet Access</li><li>Mains Water</li><li>Toilets</li></ul> |
| Floors                                                       | Interior Features                                                                                                                      | Kitchen types                                                    | Parking                                                                                      |
| <ul><li>Carpet</li><li>Real Wood Floor</li></ul>             | • Furnished                                                                                                                            | <ul><li>Rustic Kitchens</li><li>Wooden Units</li></ul>           | On Street Parking                                                                            |
| Rooms                                                        | Views                                                                                                                                  | Walls & Windows                                                  |                                                                                              |
| <ul><li>Dining Room</li><li>Hallway</li><li>Lounge</li></ul> | • Residential View                                                                                                                     | <ul><li> Exposed Beams</li><li> Painted Walls</li></ul>          |                                                                                              |