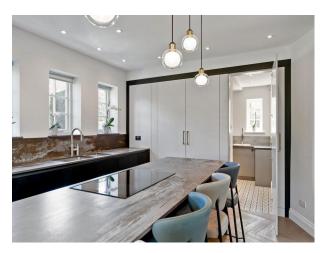

## LON2883 London: Period Detached Family Home For Filming

Spacious family home with large back garden available for shoots requiring an attainable interior style and lived-in family lifestyle.

## **London: Period Detached Family Home For Filming**

Spacious family home with large back garden available for shoots requiring an attainable interior style and lived-in family lifestyle.

Location: North London, London, United Kingdom

## **Features:**

| <b>Bathroom Types</b>                                        | <b>Bedroom Types</b>                                                                                                                   | Exterior Features                                                | Facilities                                                                                   |
|--------------------------------------------------------------|----------------------------------------------------------------------------------------------------------------------------------------|------------------------------------------------------------------|----------------------------------------------------------------------------------------------|
| <ul><li>En-suite Bathroom</li><li>Family Bathroom</li></ul>  | <ul> <li>Child's Bedroom</li> <li>Double Bedroom</li> <li>Single Bedroom</li> <li>Spare Bedroom</li> <li>Teenager's Bedroom</li> </ul> | <ul><li>Back Garden</li><li>Front Garden</li><li>Patio</li></ul> | <ul><li>Domestic Power</li><li>Internet Access</li><li>Mains Water</li><li>Toilets</li></ul> |
| Floors                                                       | Interior Features                                                                                                                      | Kitchen types                                                    | Parking                                                                                      |
| <ul><li>Carpet</li><li>Real Wood Floor</li></ul>             | • Furnished                                                                                                                            | <ul><li>Rustic Kitchens</li><li>Wooden Units</li></ul>           | On Street Parking                                                                            |
| Rooms                                                        | Views                                                                                                                                  | Walls & Windows                                                  |                                                                                              |
| <ul><li>Dining Room</li><li>Hallway</li><li>Lounge</li></ul> | • Residential View                                                                                                                     | <ul><li> Exposed Beams</li><li> Painted Walls</li></ul>          |                                                                                              |