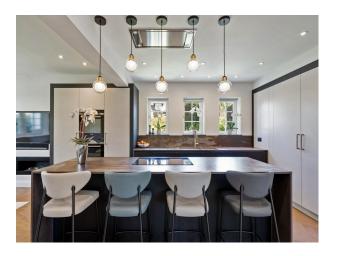

## **Features:**

| <b>Bathroom Types</b>                                        | <b>Bedroom Types</b>                                                                                                                   | Exterior Features                                                | Facilities                                                                                   |
|--------------------------------------------------------------|----------------------------------------------------------------------------------------------------------------------------------------|------------------------------------------------------------------|----------------------------------------------------------------------------------------------|
| <ul><li>En-suite Bathroom</li><li>Family Bathroom</li></ul>  | <ul> <li>Child's Bedroom</li> <li>Double Bedroom</li> <li>Single Bedroom</li> <li>Spare Bedroom</li> <li>Teenager's Bedroom</li> </ul> | <ul><li>Back Garden</li><li>Front Garden</li><li>Patio</li></ul> | <ul><li>Domestic Power</li><li>Internet Access</li><li>Mains Water</li><li>Toilets</li></ul> |
| Floors                                                       | Interior Features                                                                                                                      | Kitchen types                                                    | Parking                                                                                      |
| <ul><li>Carpet</li><li>Real Wood Floor</li></ul>             | • Furnished                                                                                                                            | <ul><li>Rustic Kitchens</li><li>Wooden Units</li></ul>           | On Street Parking                                                                            |
| Rooms                                                        | Views                                                                                                                                  | Walls & Windows                                                  |                                                                                              |
| <ul><li>Dining Room</li><li>Hallway</li><li>Lounge</li></ul> | • Residential View                                                                                                                     | <ul><li> Exposed Beams</li><li> Painted Walls</li></ul>          |                                                                                              |