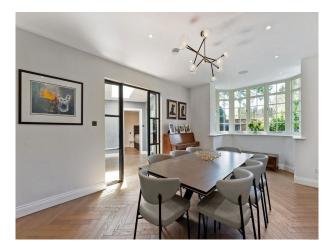

## **Features:**

| <b>Bathroom Types</b>                                        | <b>Bedroom Types</b>                                                                                                                   | Exterior Features                                                | Facilities                                                                                   |
|--------------------------------------------------------------|----------------------------------------------------------------------------------------------------------------------------------------|------------------------------------------------------------------|----------------------------------------------------------------------------------------------|
| <ul><li>En-suite Bathroom</li><li>Family Bathroom</li></ul>  | <ul> <li>Child's Bedroom</li> <li>Double Bedroom</li> <li>Single Bedroom</li> <li>Spare Bedroom</li> <li>Teenager's Bedroom</li> </ul> | <ul><li>Back Garden</li><li>Front Garden</li><li>Patio</li></ul> | <ul><li>Domestic Power</li><li>Internet Access</li><li>Mains Water</li><li>Toilets</li></ul> |
| Floors                                                       | Interior Features                                                                                                                      | Kitchen types                                                    | Parking                                                                                      |
| <ul><li>Carpet</li><li>Real Wood Floor</li></ul>             | • Furnished                                                                                                                            | <ul><li>Rustic Kitchens</li><li>Wooden Units</li></ul>           | On Street Parking                                                                            |
| Rooms                                                        | Views                                                                                                                                  | Walls & Windows                                                  |                                                                                              |
| <ul><li>Dining Room</li><li>Hallway</li><li>Lounge</li></ul> | • Residential View                                                                                                                     | <ul><li> Exposed Beams</li><li> Painted Walls</li></ul>          |                                                                                              |