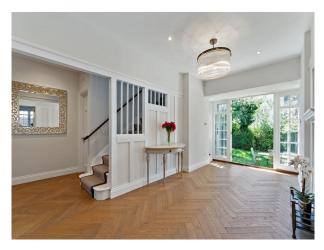

## **Features:**

| <b>Bathroom Types</b>                                        | <b>Bedroom Types</b>                                                                                                                   | Exterior Features                                                | Facilities                                                                                   |
|--------------------------------------------------------------|----------------------------------------------------------------------------------------------------------------------------------------|------------------------------------------------------------------|----------------------------------------------------------------------------------------------|
| <ul><li>En-suite Bathroom</li><li>Family Bathroom</li></ul>  | <ul> <li>Child's Bedroom</li> <li>Double Bedroom</li> <li>Single Bedroom</li> <li>Spare Bedroom</li> <li>Teenager's Bedroom</li> </ul> | <ul><li>Back Garden</li><li>Front Garden</li><li>Patio</li></ul> | <ul><li>Domestic Power</li><li>Internet Access</li><li>Mains Water</li><li>Toilets</li></ul> |
| Floors                                                       | Interior Features                                                                                                                      | Kitchen types                                                    | Parking                                                                                      |
| <ul><li>Carpet</li><li>Real Wood Floor</li></ul>             | • Furnished                                                                                                                            | <ul><li>Rustic Kitchens</li><li>Wooden Units</li></ul>           | On Street Parking                                                                            |
| Rooms                                                        | Views                                                                                                                                  | Walls & Windows                                                  |                                                                                              |
| <ul><li>Dining Room</li><li>Hallway</li><li>Lounge</li></ul> | • Residential View                                                                                                                     | <ul><li> Exposed Beams</li><li> Painted Walls</li></ul>          |                                                                                              |