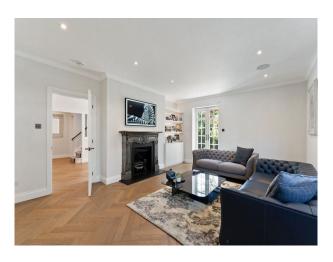

## **London: Period Detached Family Home For Filming**

Spacious family home with large back garden available for shoots requiring an attainable interior style and lived-in family lifestyle.

Location: North London, London, United Kingdom

## **Features:**

| <b>Bathroom Types</b>                                        | <b>Bedroom Types</b>                                                                                                                   | Exterior Features                                                | Facilities                                                                                   |
|--------------------------------------------------------------|----------------------------------------------------------------------------------------------------------------------------------------|------------------------------------------------------------------|----------------------------------------------------------------------------------------------|
| <ul><li>En-suite Bathroom</li><li>Family Bathroom</li></ul>  | <ul> <li>Child's Bedroom</li> <li>Double Bedroom</li> <li>Single Bedroom</li> <li>Spare Bedroom</li> <li>Teenager's Bedroom</li> </ul> | <ul><li>Back Garden</li><li>Front Garden</li><li>Patio</li></ul> | <ul><li>Domestic Power</li><li>Internet Access</li><li>Mains Water</li><li>Toilets</li></ul> |
| Floors                                                       | Interior Features                                                                                                                      | Kitchen types                                                    | Parking                                                                                      |
| <ul><li>Carpet</li><li>Real Wood Floor</li></ul>             | • Furnished                                                                                                                            | <ul><li>Rustic Kitchens</li><li>Wooden Units</li></ul>           | On Street Parking                                                                            |
| Rooms                                                        | Views                                                                                                                                  | Walls & Windows                                                  |                                                                                              |
| <ul><li>Dining Room</li><li>Hallway</li><li>Lounge</li></ul> | • Residential View                                                                                                                     | <ul><li> Exposed Beams</li><li> Painted Walls</li></ul>          |                                                                                              |