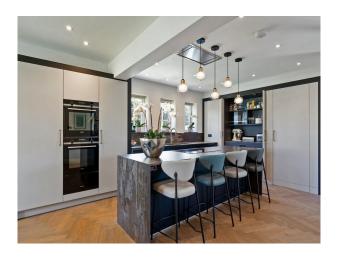

## **Features:**

| <b>Bathroom Types</b>                                        | <b>Bedroom Types</b>                                                                                                                   | Exterior Features                                                | Facilities                                                                                   |
|--------------------------------------------------------------|----------------------------------------------------------------------------------------------------------------------------------------|------------------------------------------------------------------|----------------------------------------------------------------------------------------------|
| <ul><li>En-suite Bathroom</li><li>Family Bathroom</li></ul>  | <ul> <li>Child's Bedroom</li> <li>Double Bedroom</li> <li>Single Bedroom</li> <li>Spare Bedroom</li> <li>Teenager's Bedroom</li> </ul> | <ul><li>Back Garden</li><li>Front Garden</li><li>Patio</li></ul> | <ul><li>Domestic Power</li><li>Internet Access</li><li>Mains Water</li><li>Toilets</li></ul> |
| Floors                                                       | Interior Features                                                                                                                      | Kitchen types                                                    | Parking                                                                                      |
| <ul><li>Carpet</li><li>Real Wood Floor</li></ul>             | • Furnished                                                                                                                            | <ul><li>Rustic Kitchens</li><li>Wooden Units</li></ul>           | On Street Parking                                                                            |
| Rooms                                                        | Views                                                                                                                                  | Walls & Windows                                                  |                                                                                              |
| <ul><li>Dining Room</li><li>Hallway</li><li>Lounge</li></ul> | • Residential View                                                                                                                     | <ul><li> Exposed Beams</li><li> Painted Walls</li></ul>          |                                                                                              |