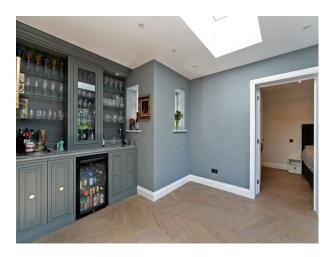

## **London: Period Detached Family Home For Filming**

Spacious family home with large back garden available for shoots requiring an attainable interior style and lived-in family lifestyle.

Location: North London, London, United Kingdom

## **Features:**

| <b>Bathroom Types</b>                                        | <b>Bedroom Types</b>                                                                                                                   | Exterior Features                                                | Facilities                                                                                   |
|--------------------------------------------------------------|----------------------------------------------------------------------------------------------------------------------------------------|------------------------------------------------------------------|----------------------------------------------------------------------------------------------|
| <ul><li>En-suite Bathroom</li><li>Family Bathroom</li></ul>  | <ul> <li>Child's Bedroom</li> <li>Double Bedroom</li> <li>Single Bedroom</li> <li>Spare Bedroom</li> <li>Teenager's Bedroom</li> </ul> | <ul><li>Back Garden</li><li>Front Garden</li><li>Patio</li></ul> | <ul><li>Domestic Power</li><li>Internet Access</li><li>Mains Water</li><li>Toilets</li></ul> |
| Floors                                                       | Interior Features                                                                                                                      | Kitchen types                                                    | Parking                                                                                      |
| <ul><li>Carpet</li><li>Real Wood Floor</li></ul>             | • Furnished                                                                                                                            | <ul><li>Rustic Kitchens</li><li>Wooden Units</li></ul>           | On Street Parking                                                                            |
| Rooms                                                        | Views                                                                                                                                  | Walls & Windows                                                  |                                                                                              |
| <ul><li>Dining Room</li><li>Hallway</li><li>Lounge</li></ul> | • Residential View                                                                                                                     | <ul><li> Exposed Beams</li><li> Painted Walls</li></ul>          |                                                                                              |