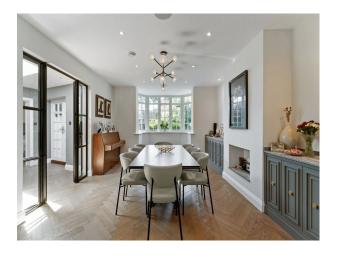

## **Features:**

| <b>Bathroom Types</b>                                        | <b>Bedroom Types</b>                                                                                                                   | Exterior Features                                                | Facilities                                                                                   |
|--------------------------------------------------------------|----------------------------------------------------------------------------------------------------------------------------------------|------------------------------------------------------------------|----------------------------------------------------------------------------------------------|
| <ul><li>En-suite Bathroom</li><li>Family Bathroom</li></ul>  | <ul> <li>Child's Bedroom</li> <li>Double Bedroom</li> <li>Single Bedroom</li> <li>Spare Bedroom</li> <li>Teenager's Bedroom</li> </ul> | <ul><li>Back Garden</li><li>Front Garden</li><li>Patio</li></ul> | <ul><li>Domestic Power</li><li>Internet Access</li><li>Mains Water</li><li>Toilets</li></ul> |
| Floors                                                       | Interior Features                                                                                                                      | Kitchen types                                                    | Parking                                                                                      |
| <ul><li>Carpet</li><li>Real Wood Floor</li></ul>             | • Furnished                                                                                                                            | <ul><li>Rustic Kitchens</li><li>Wooden Units</li></ul>           | On Street Parking                                                                            |
| Rooms                                                        | Views                                                                                                                                  | Walls & Windows                                                  |                                                                                              |
| <ul><li>Dining Room</li><li>Hallway</li><li>Lounge</li></ul> | • Residential View                                                                                                                     | <ul><li> Exposed Beams</li><li> Painted Walls</li></ul>          |                                                                                              |